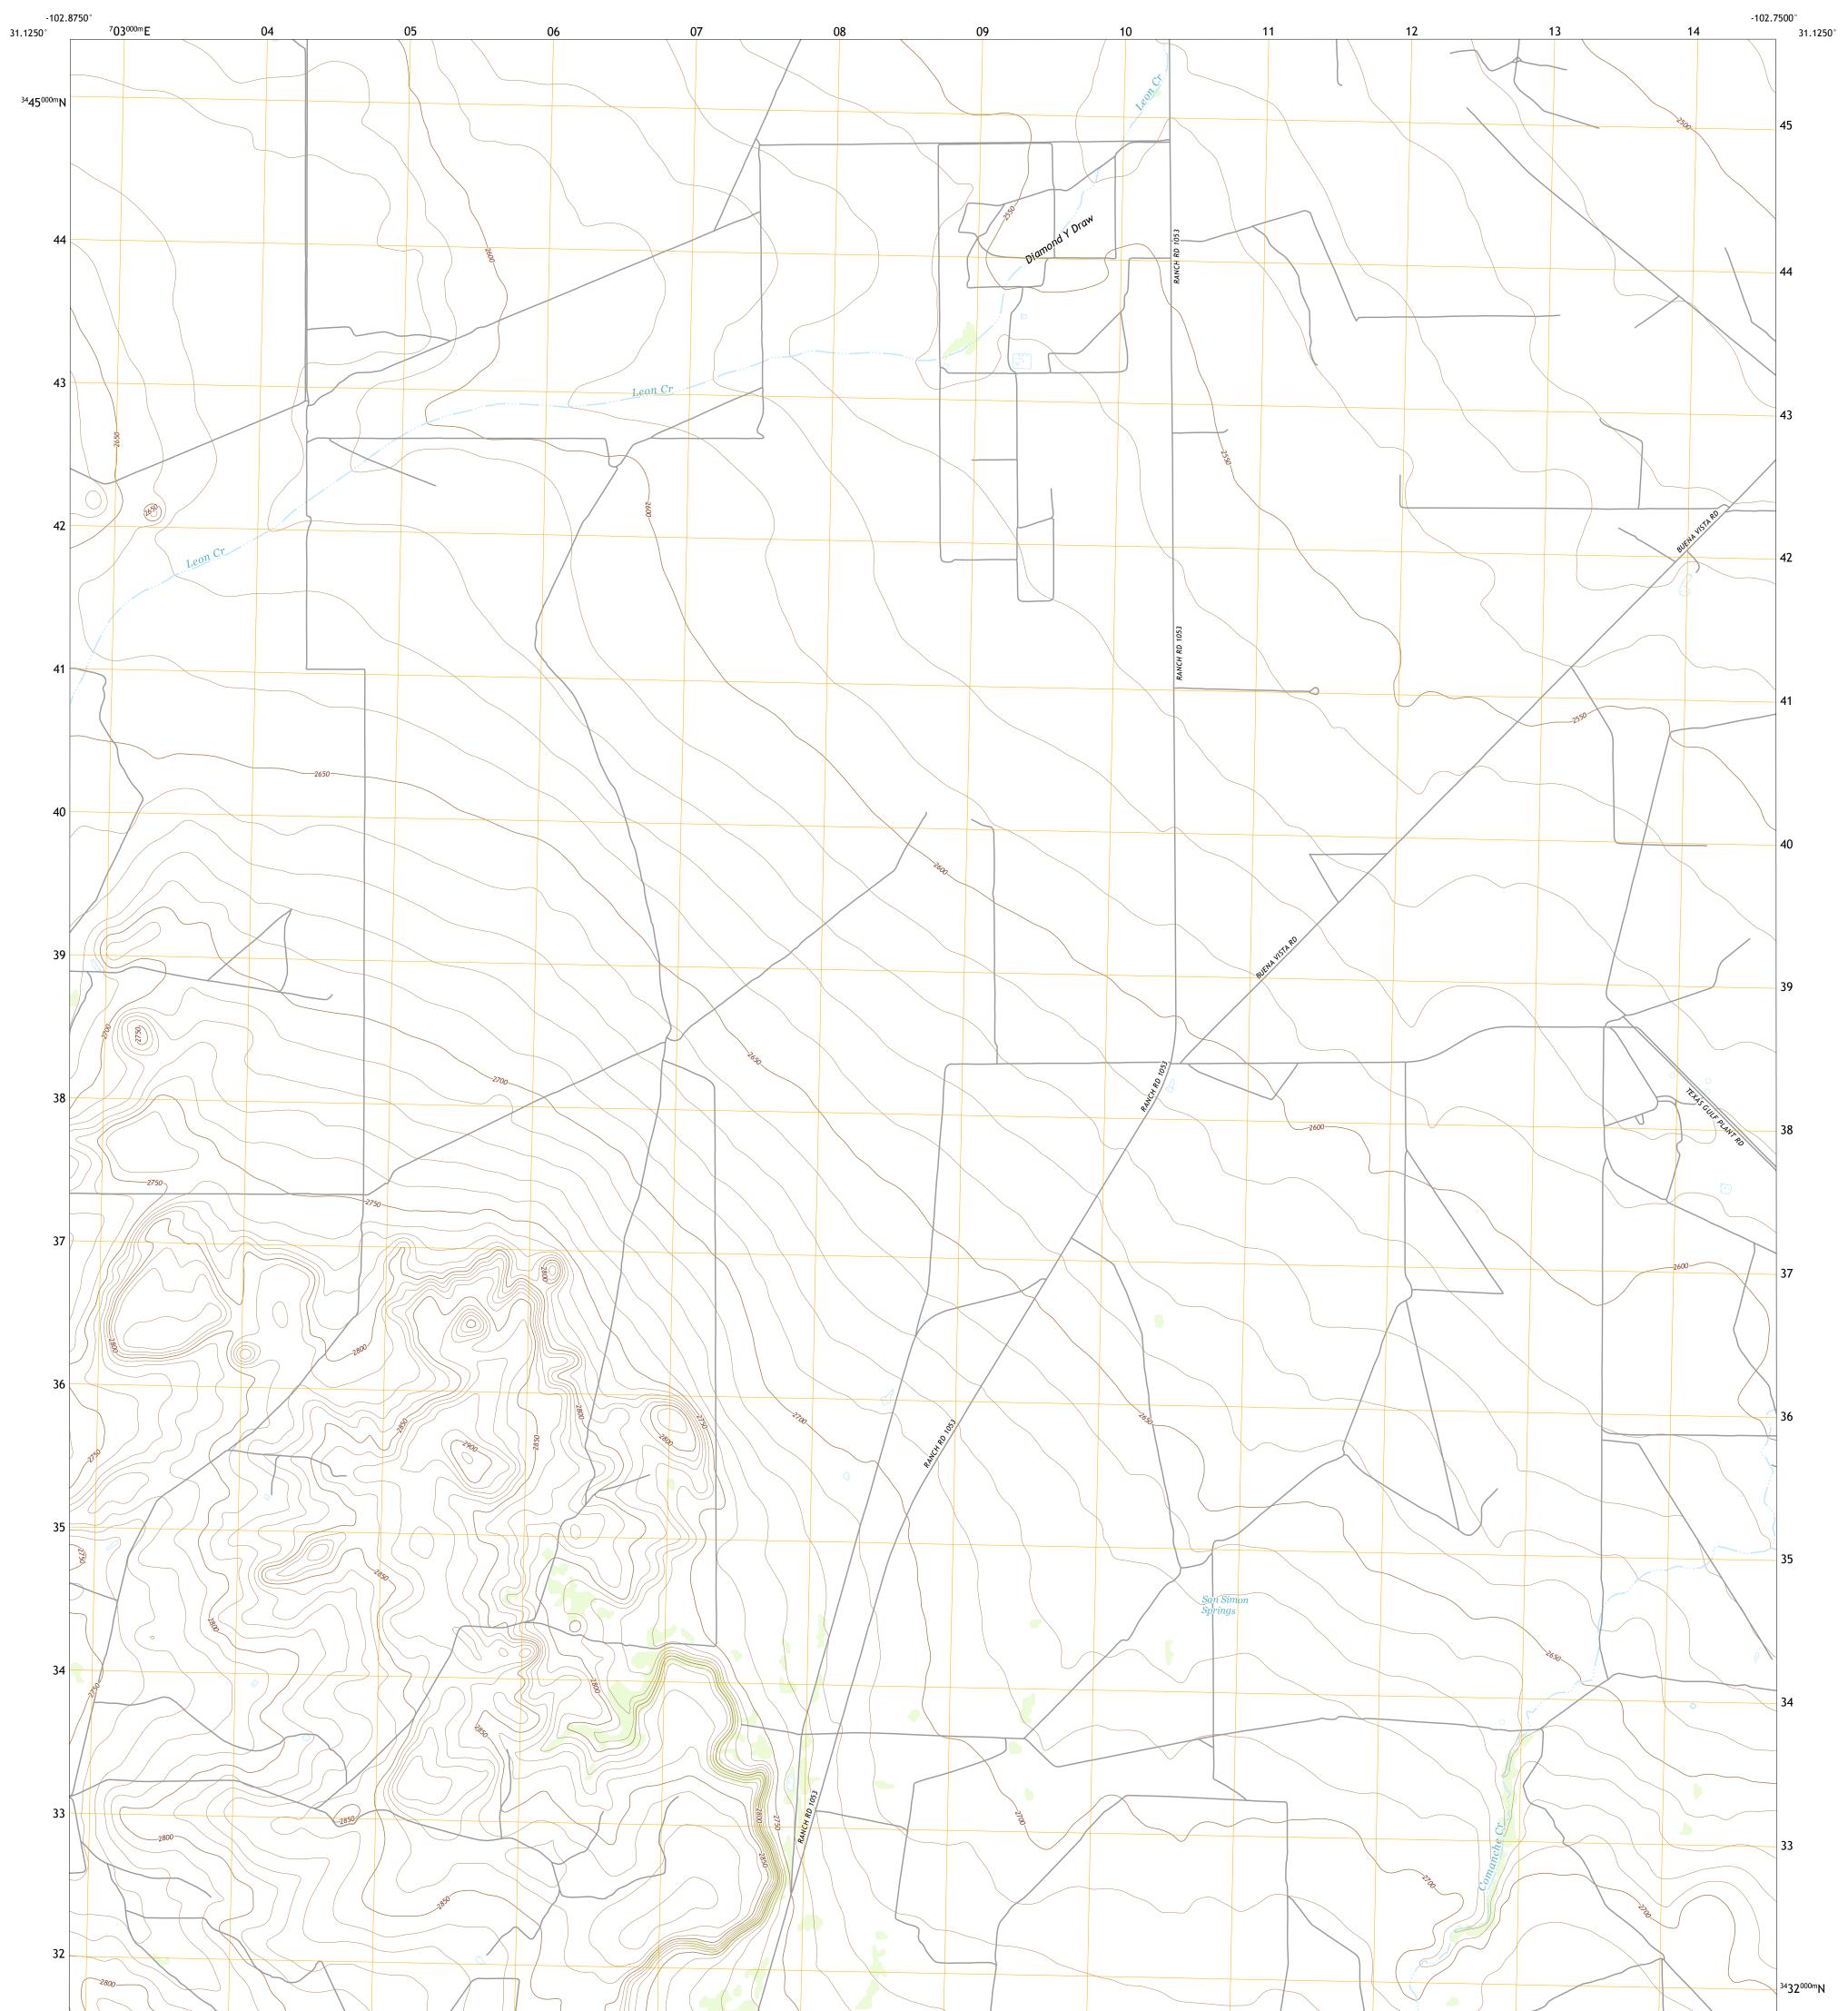

## U.S. DEPARTMENT OF THE INTERIOR U.S. GEOLOGICAL SURVEY

DIAMOND Y SPRING SE QUADRANGLE TEXAS - PECOS COUNTY 7.5-MINUTE SERIES

Produced by the United States Geological Survey North American Datum of 1983 (NAD83) World Geodetic System of 1984 (WGS84). Projection and 1 000-meter grid:Universal Transverse Mercator, Zone 13R This map is not a legal document. Boundaries may be generalized for this map scale. Private lands within government reservations may not be shown. Obtain permission before entering private lands.