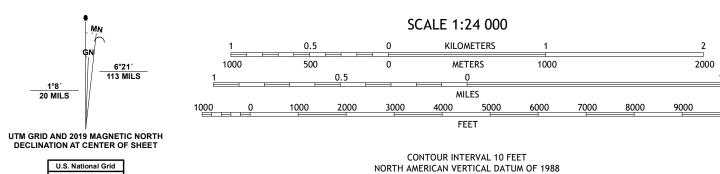

GQ

Grid Zone Designati 13R

Produced by the United States Geological Survey

generalized for this map scale. Private lands within government reservations may not be shown. Obtain permission before

North American Datum of 1983 (NAD83) World Geodetic System of 1984 (WGS84). Projection and 1 000-meter grid:Universal Transverse Mercator, Zone 13R

This map is not a legal document. Boundaries may be

entering private lands.

Hydrography.....

Imagery.... Roads..... Names.....

Boundaries...

-102.8750°



This map was produced to conform with the National Geospatial Program US Topo Product Standard.



ROAD CLASSIFICATION

US Route

Secondary Hwy -

Interstate Route

Ramp

Local Road

State Route

4WD