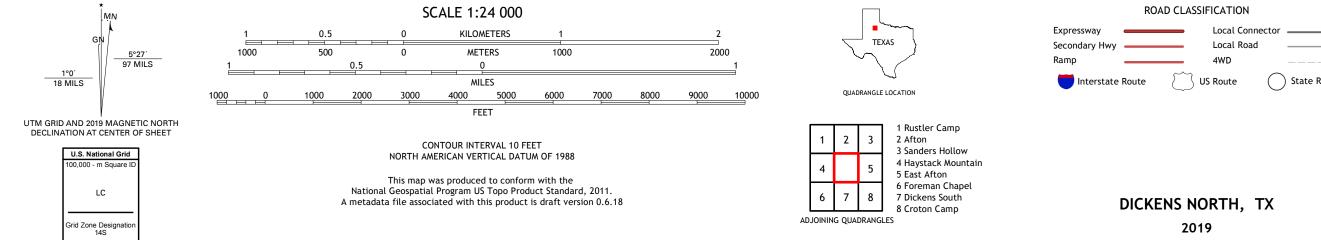

## U.S. DEPARTMENT OF THE INTERIOR U.S. GEOLOGICAL SURVEY

DICKENS NORTH QUADRANGLE TEXAS - DICKENS COUNTY 7.5-MINUTE SERIES

Produced by the United States Geological Survey North American Datum of 1983 (NAD83) World Geodetic System of 1984 (WGS84). Projection and 1 000-meter grid:Universal Transverse Mercator, Zone 14S This map is not a legal document. Boundaries may be generalized for this map scale. Private lands within government reservations may not be shown. Obtain permission before entering private lands.

......NAIP, September 2016 - November 2016 U.S. Census Bureau, 2015 - 2018 ......GNIS, 1979 - 2018 ......National Hydrography Dataset, 2004 - 2018 .....National Elevation Dataset, 2007 - 2010 .....Multiple sources; see metadata file 2016 - 2017 Imagery.... Roads..... Names..... Hydrography..... Contours..... Boundaries...... Wetlands... ..FWS National Wetlands Inventory 2004 - 2008