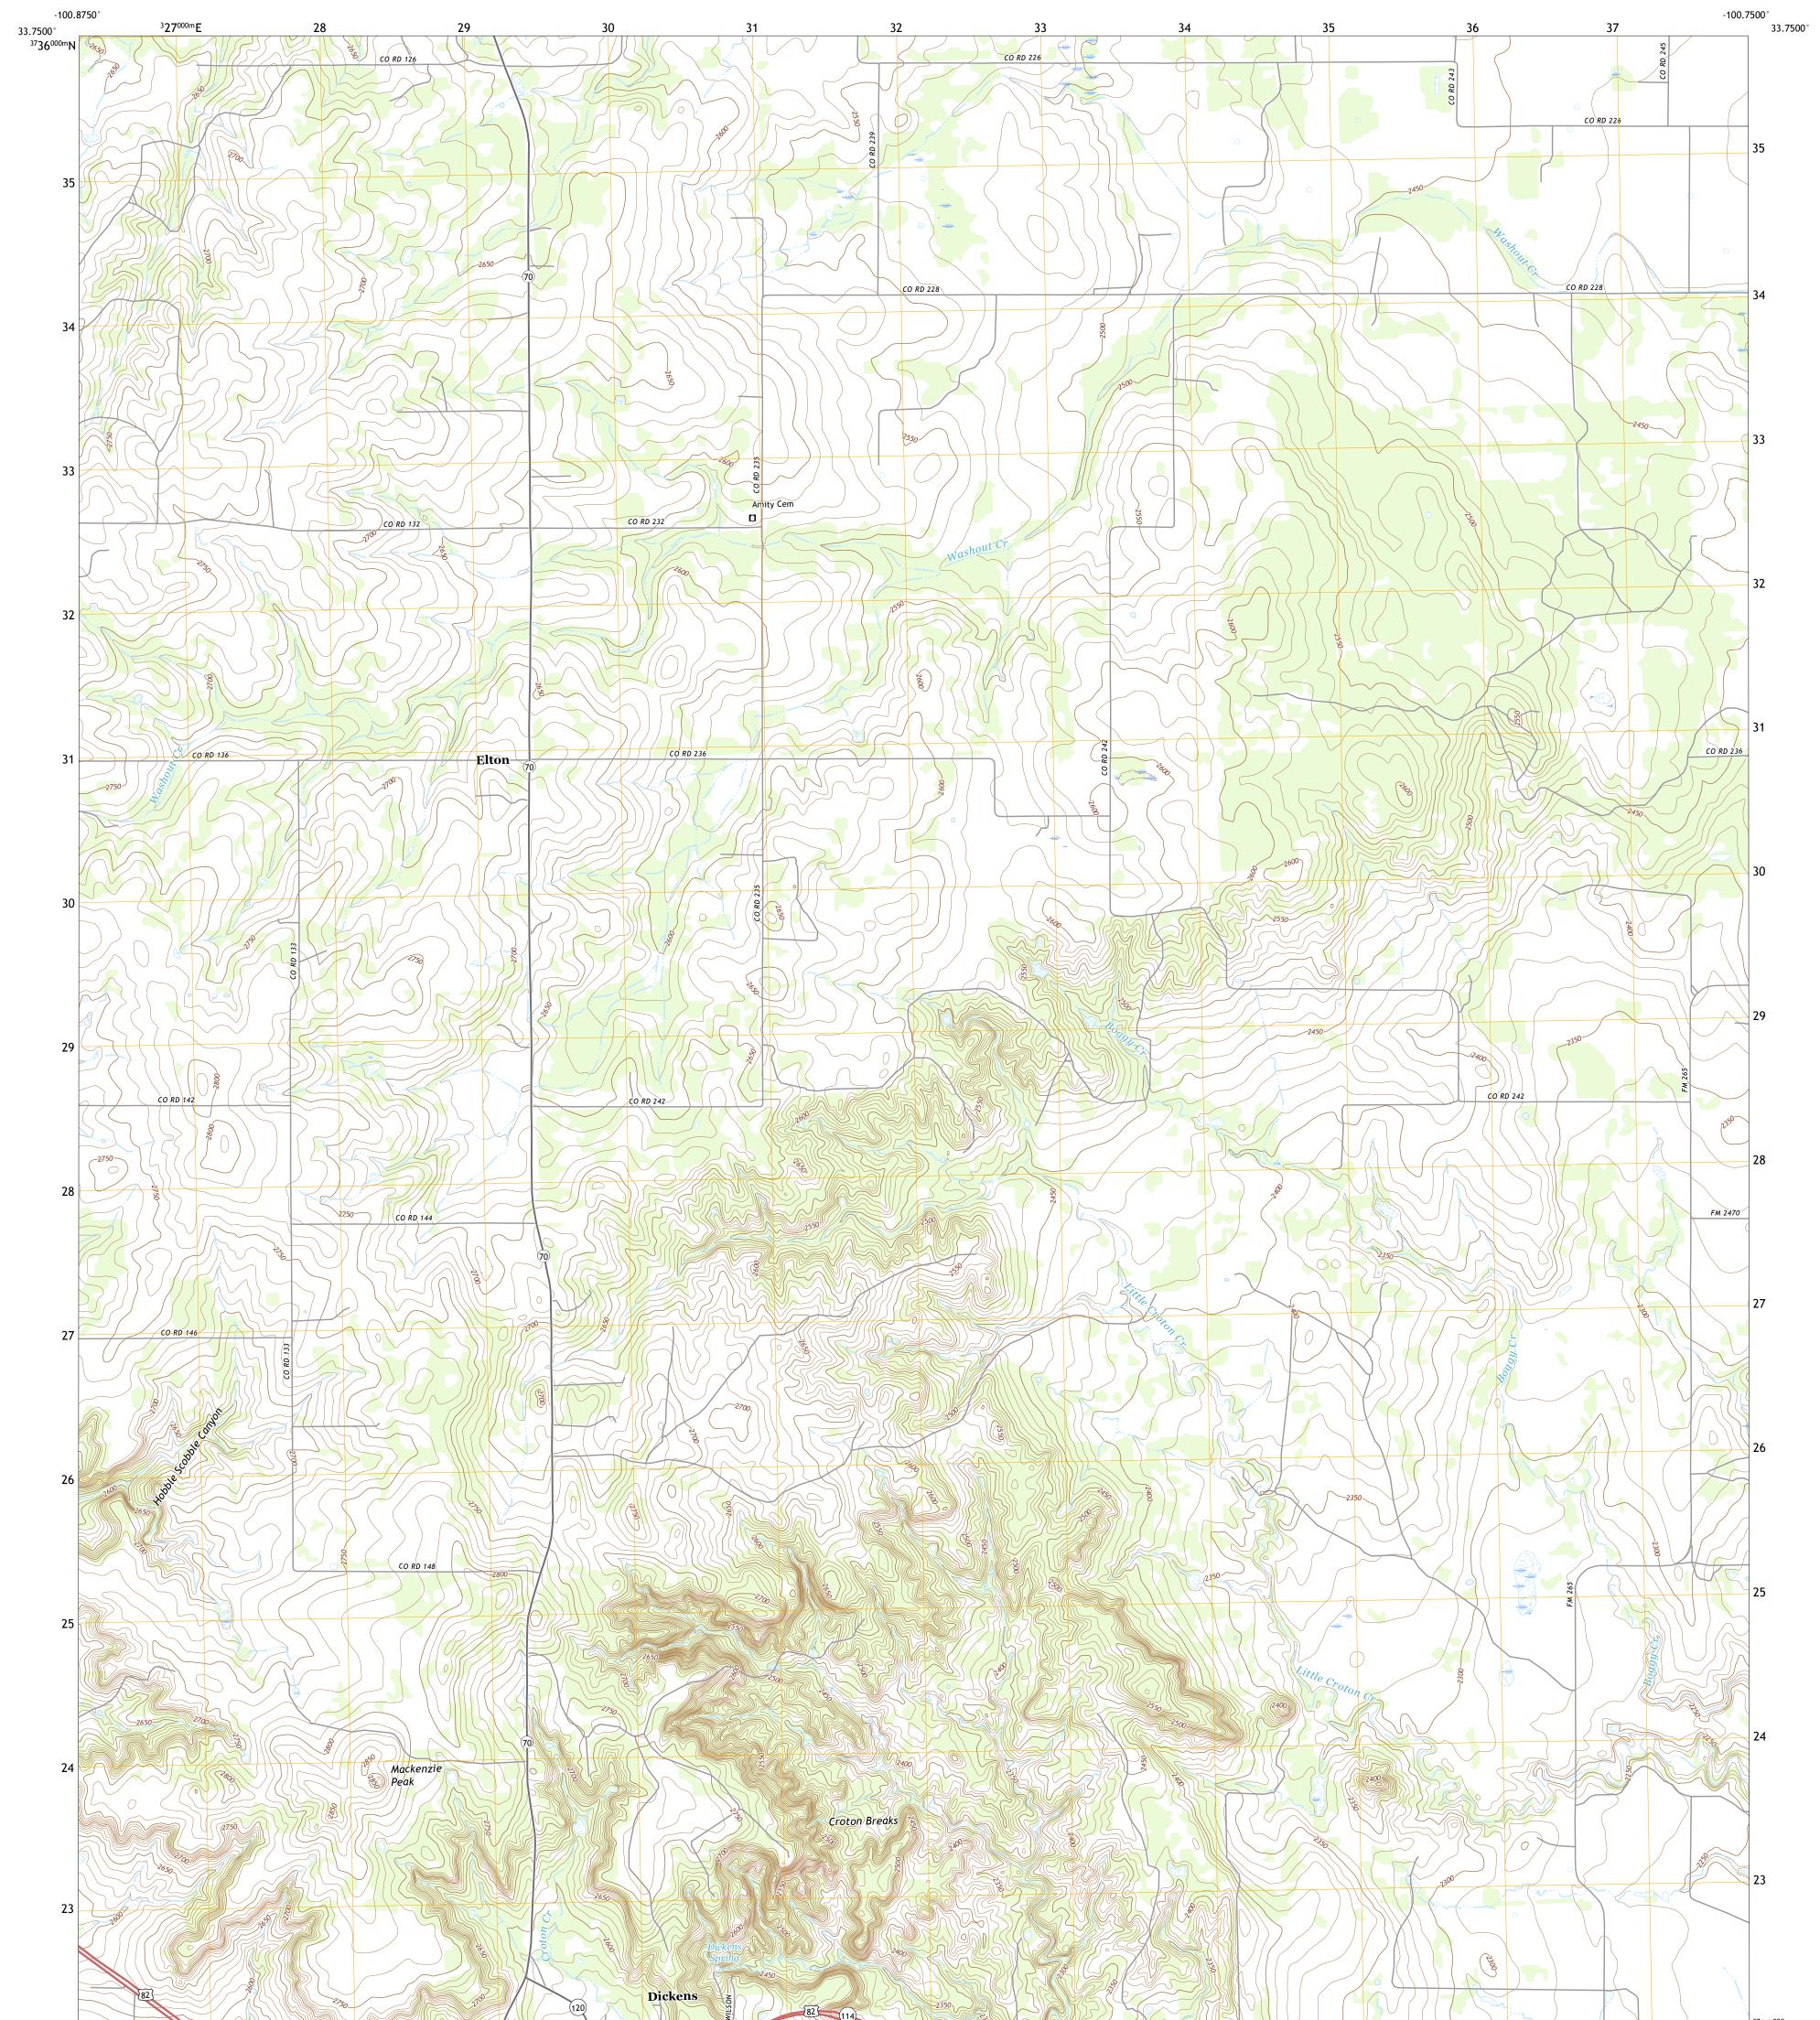

## U.S. DEPARTMENT OF THE INTERIOR U.S. GEOLOGICAL SURVEY

DICKENS NORTH QUADRANGLE TEXAS - DICKENS COUNTY 7.5-MINUTE SERIES

Produced by the United States Geological Survey North American Datum of 1983 (NAD83) World Geodetic System of 1984 (WGS84). Projection and 1 000-meter grid:Universal Transverse Mercator, Zone 14S This map is not a legal document. Boundaries may be generalized for this map scale. Private lands within government reservations may not be shown. Obtain permission before entering private lands.