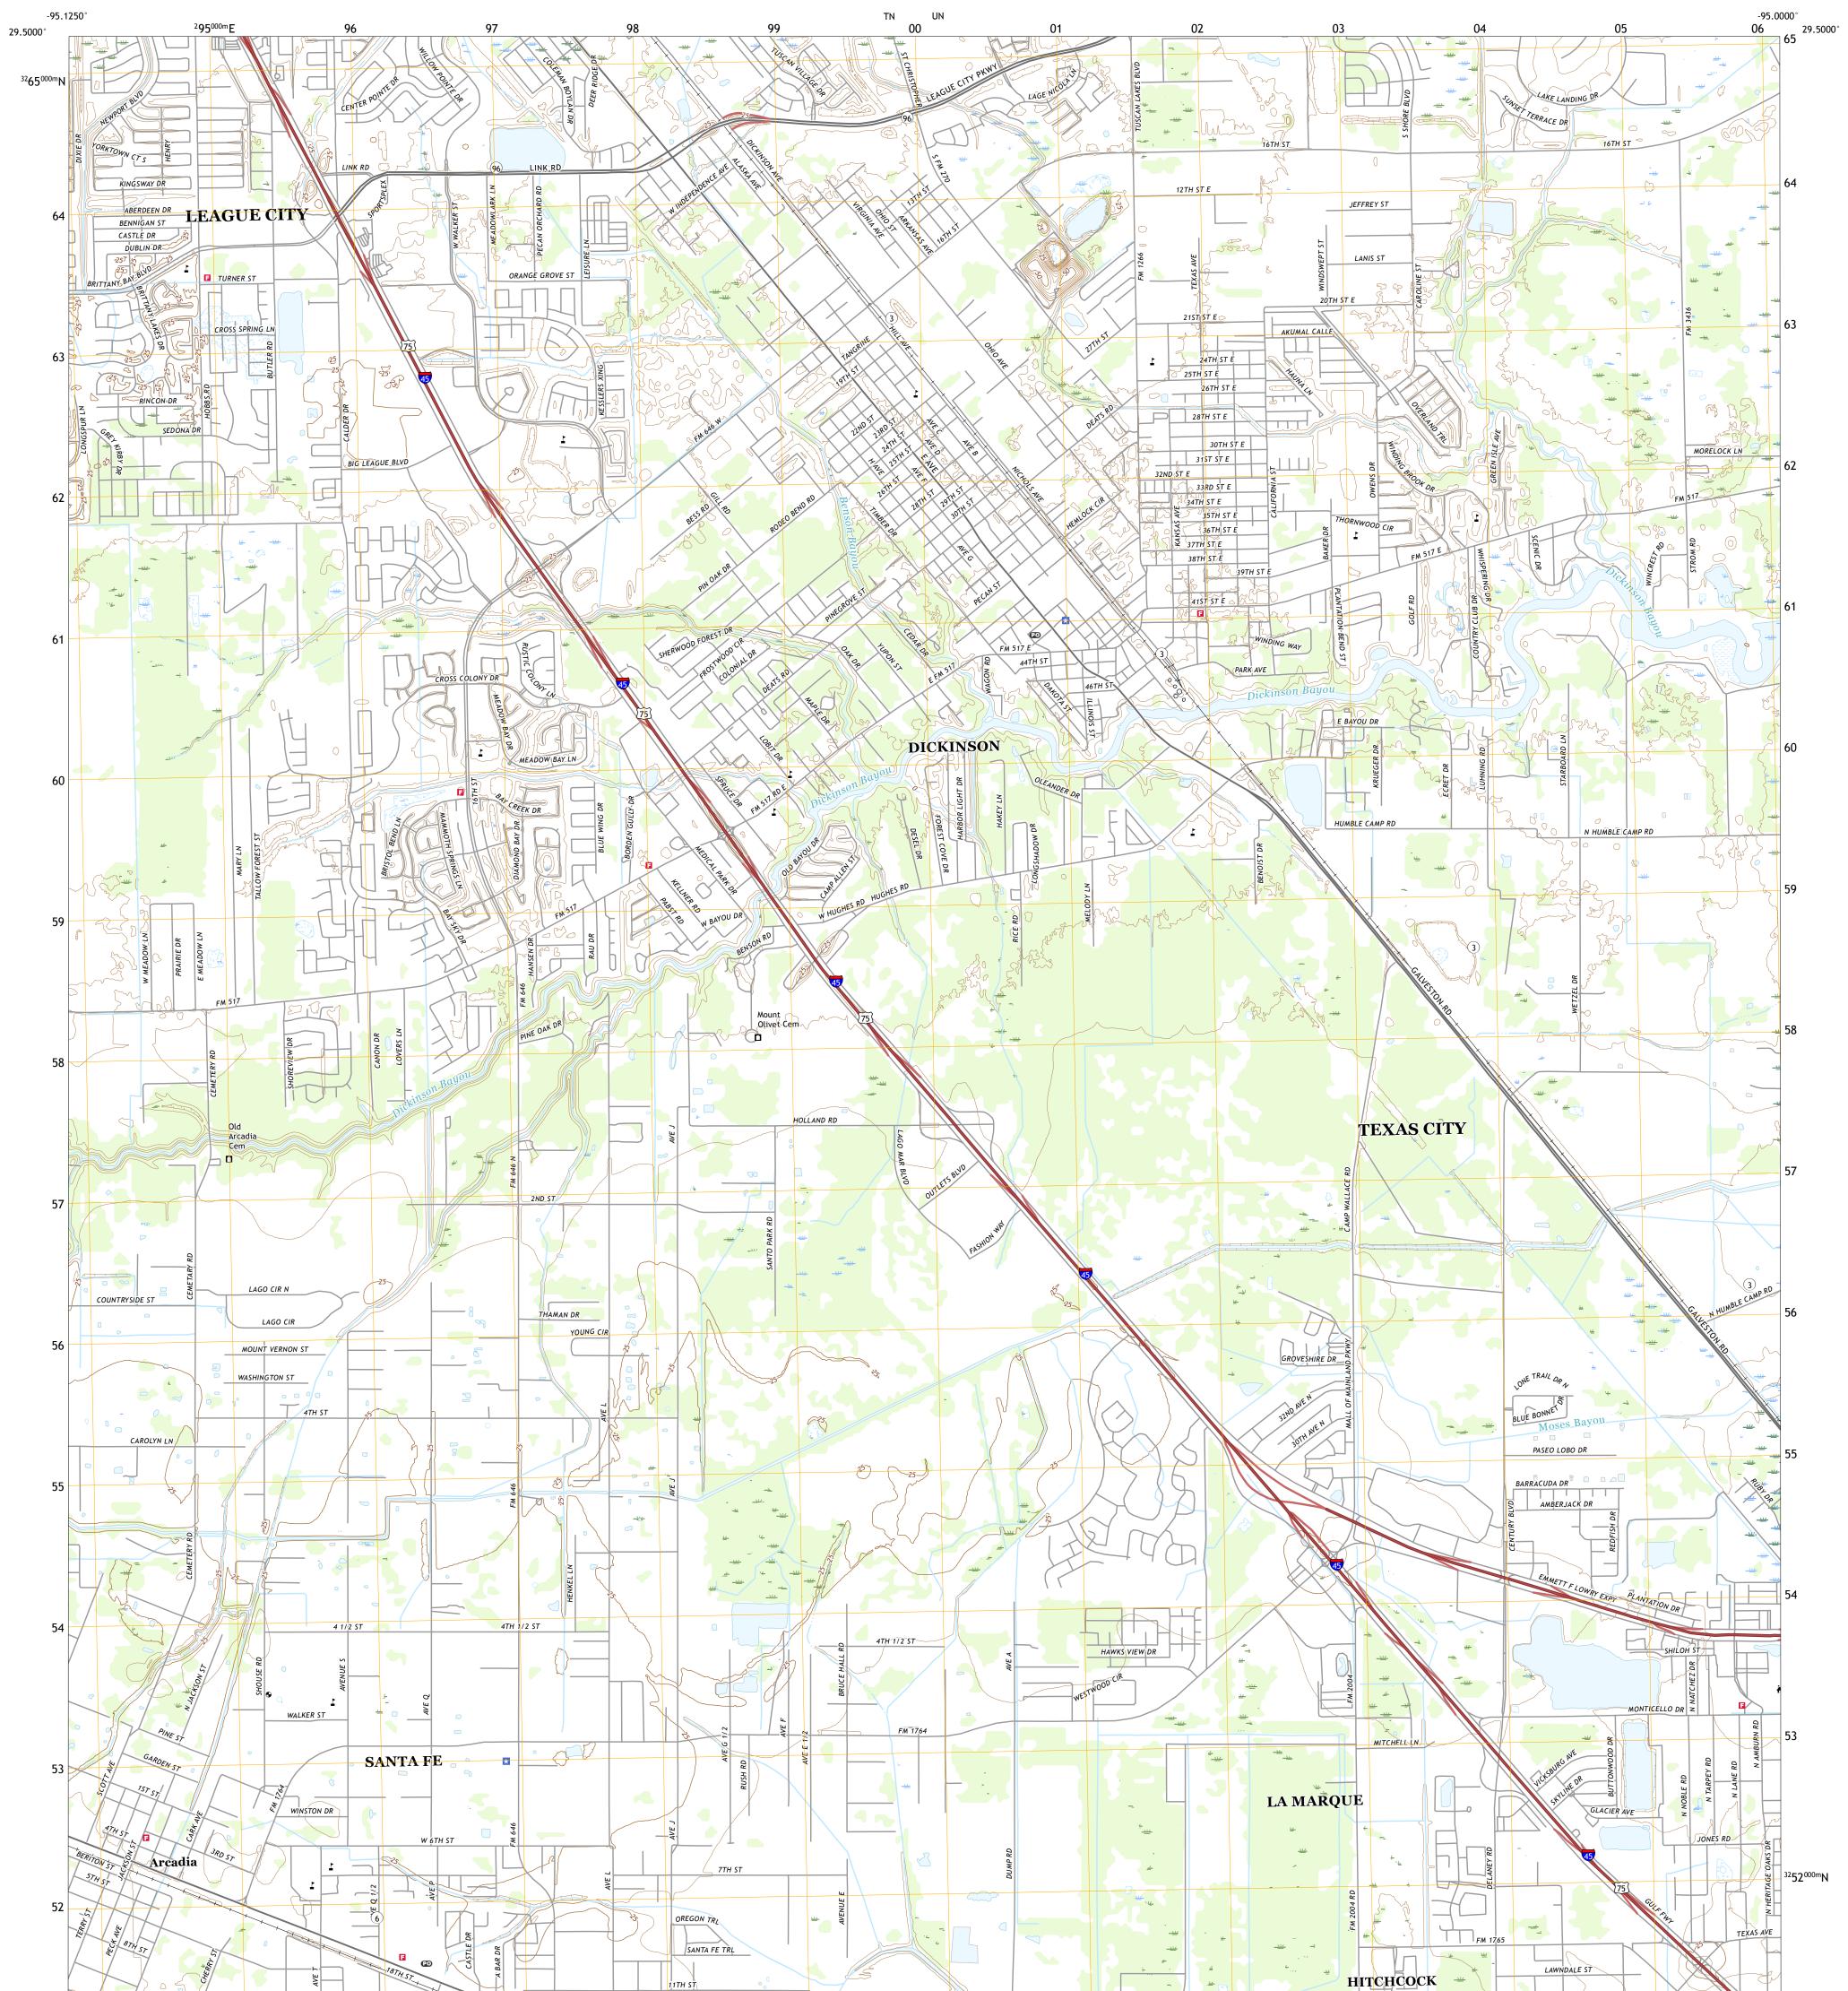

## U.S. DEPARTMENT OF THE INTERIOR U.S. GEOLOGICAL SURVEY

Produced by the United States Geological Survey North American Datum of 1983 (NAD83) World Geodetic System of 1984 (WGS84). Projection and 1 000-meter grid:Universal Transverse Mercator, Zone 15R This map is not a legal document. Boundaries may be generalized for this map scale. Private lands within government reservations may not be shown. Obtain permission before entering private lands.

ROAD CLASSIFICATION
Expressway
Secondary Hwy
Ramp
Interstate Route
US Route
State Route

DICKINSON, TX

2019

NSN. 7 6 4 3 0 1 6 3 9 5 8 6 6 NGA REF NO. US GSX24K12247