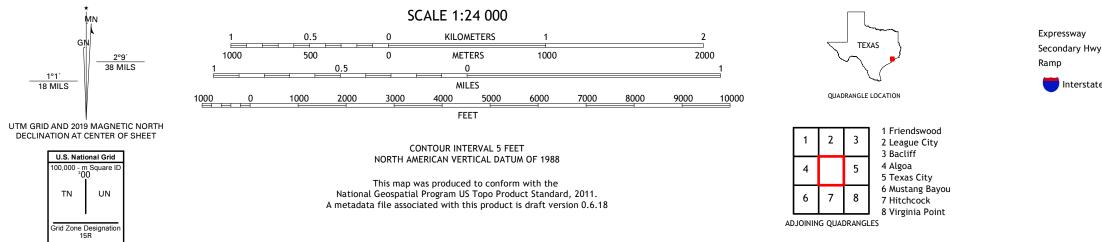

## U.S. DEPARTMENT OF THE INTERIOR U.S. GEOLOGICAL SURVEY

Produced by the United States Geological Survey North American Datum of 1983 (NAD83) World Geodetic System of 1984 (WGS84). Projection and 1 000-meter grid:Universal Transverse Mercator, Zone 15R This map is not a legal document. Boundaries may be generalized for this map scale. Private lands within government reservations may not be shown. Obtain permission before entering private lands.

ROAD CLASSIFICATION
Expressway
Secondary Hwy
Ramp
Interstate Route
US Route
State Route

DICKINSON, TX

2019

NSN. 7 6 4 3 0 1 6 3 9 5 8 6 6 NGA REF NO. US GSX24K12247