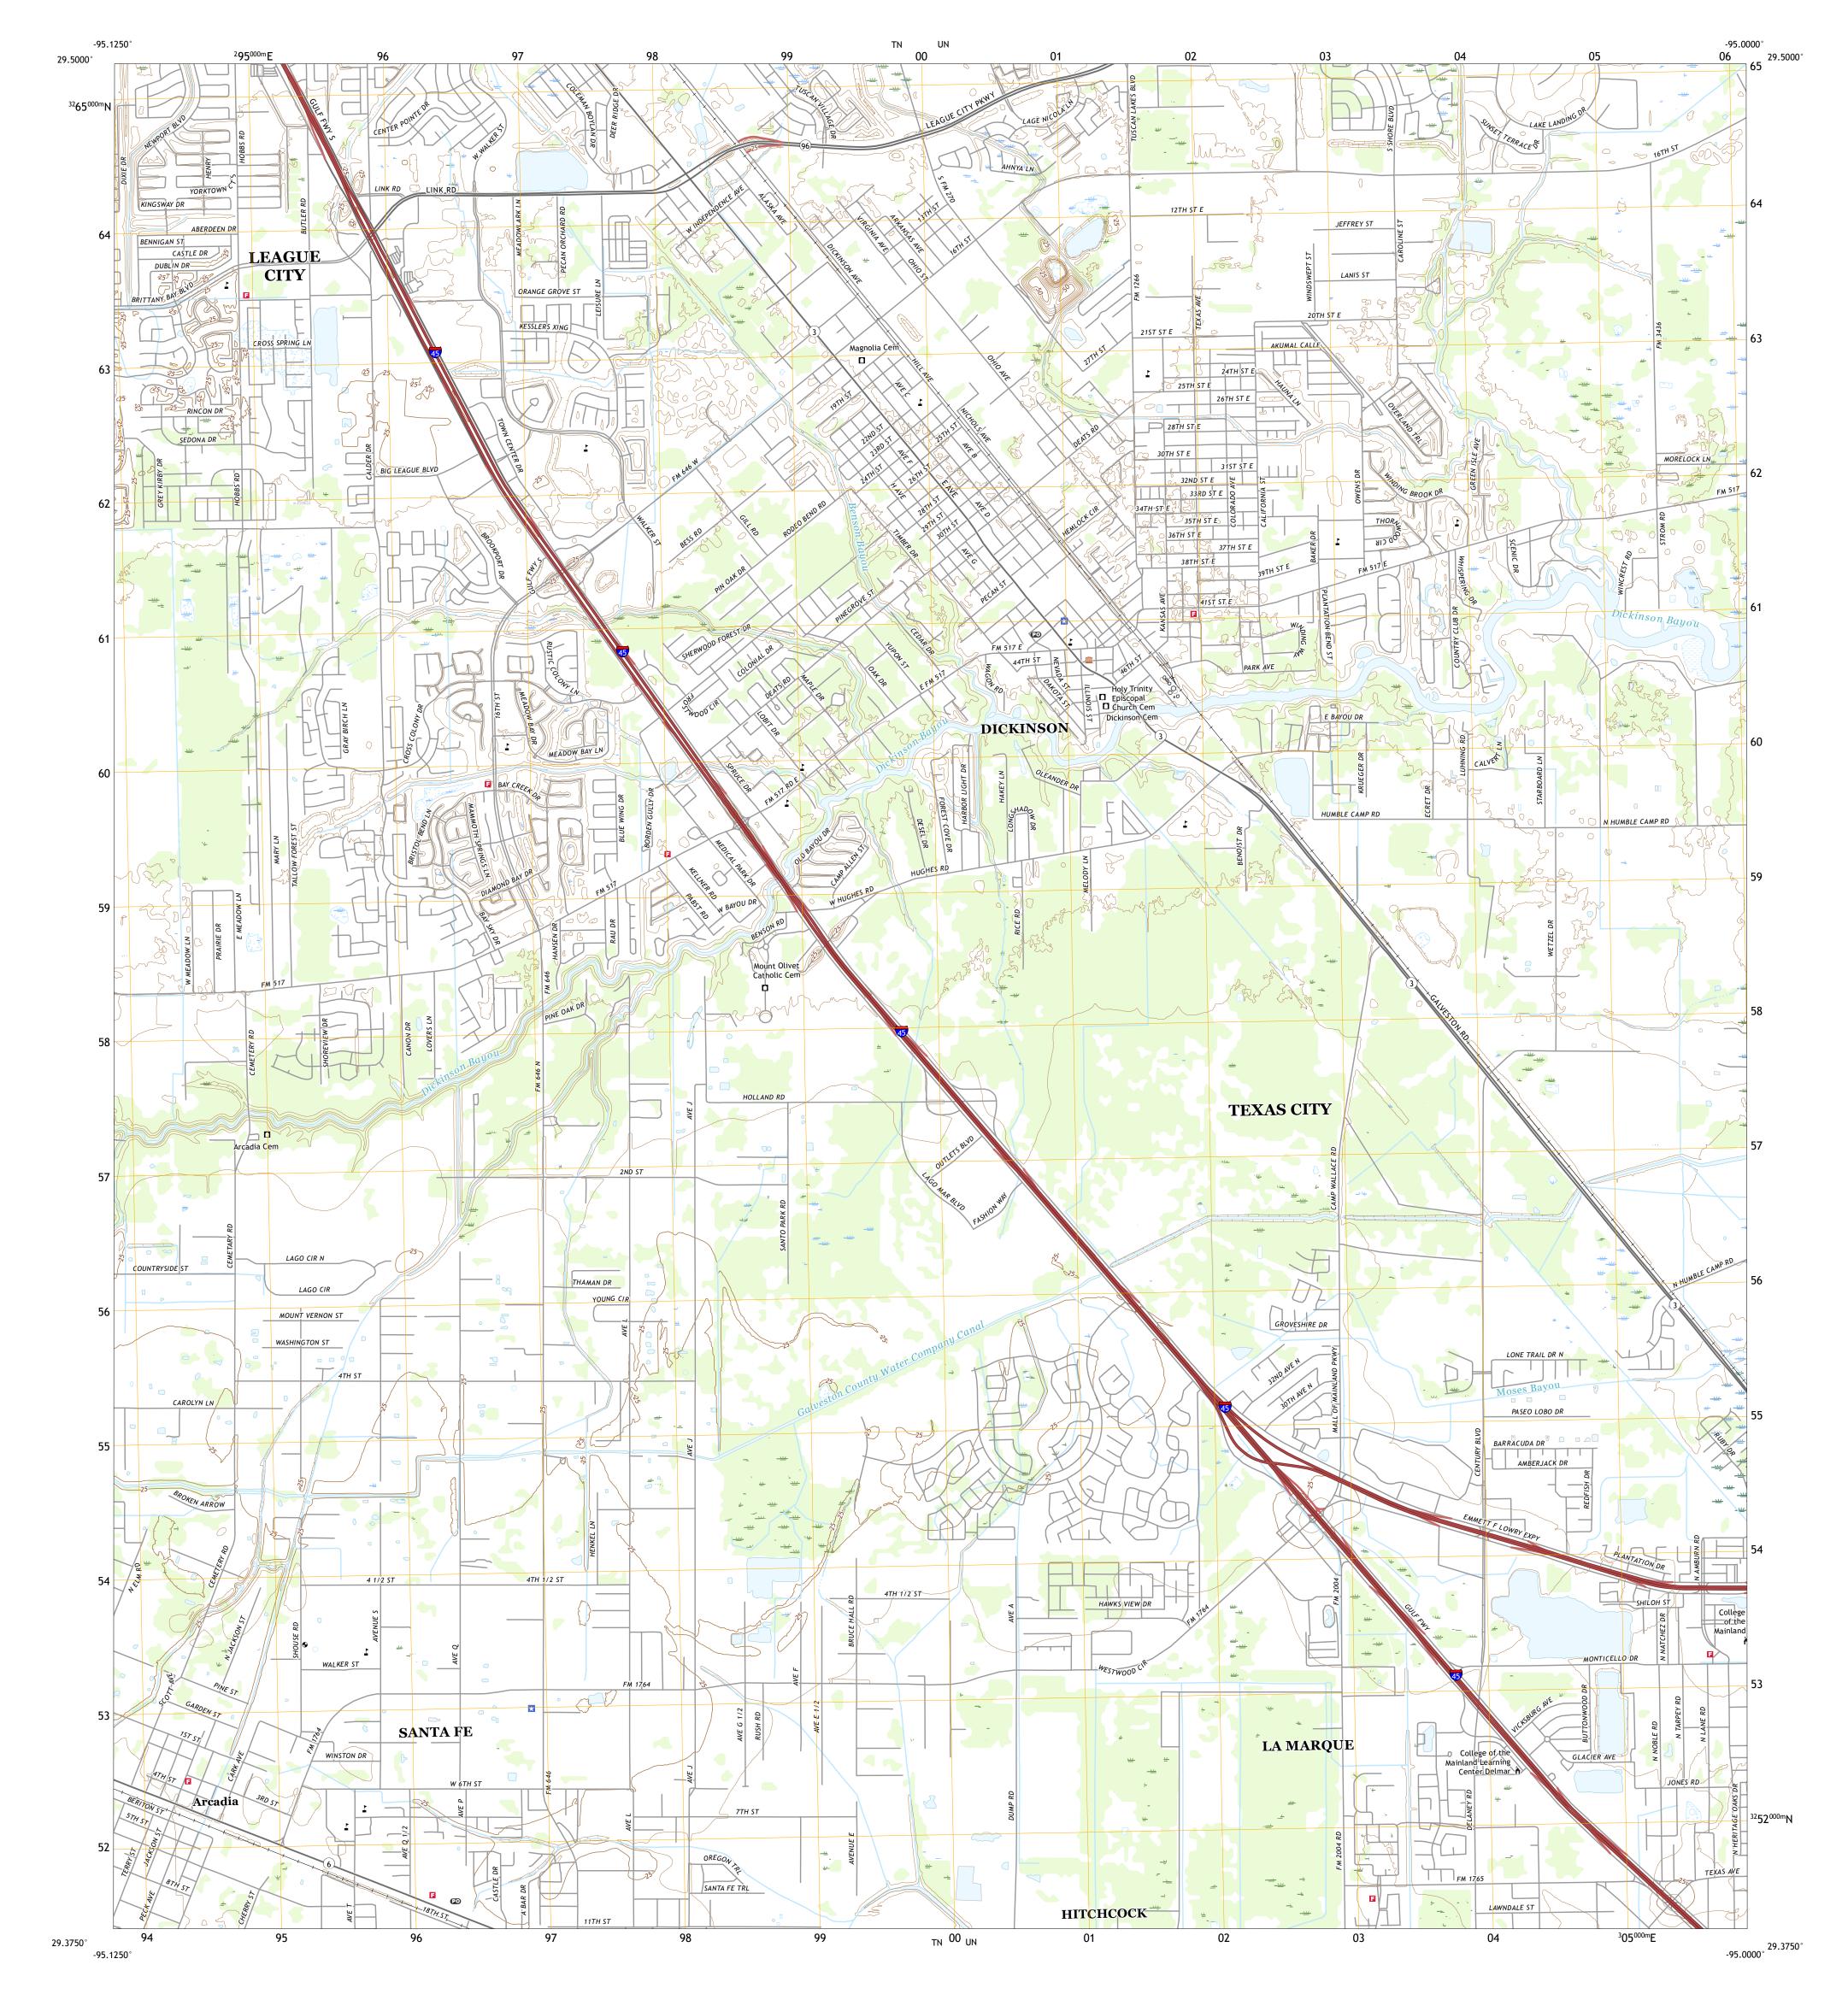

## U.S. DEPARTMENT OF THE INTERIOR U.S. GEOLOGICAL SURVEY







Produced by the United States Geological Survey North American Datum of 1983 (NAD83) World Geodetic System of 1984 (WGS84). Projection and 1 000-meter grid:Universal Transverse Mercator, Zone 15R This map is not a legal document. Boundaries may be generalized for this map scale. Private lands within government reservations may not be shown. Obtain permission before entering private lands.

Imagery......NAIP, September 2016 - November 2016Roads.....NAIP, September 2016 - November 2016Roads.....NationalU.S.CensusBureau,2015Names........GNIS,1979 - 2022Hydrography.....NationalHydrographyDataset,2010Boundaries.....MultipleSources;Seemetadatafile2019 - 2021Wetlands......FWSNationalWetlandsInventoryNotAvailable





DICKINSON, TX

2022