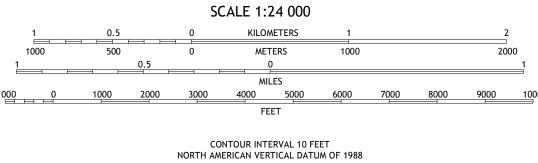

North American Datum of 1983 (NAD83) World Geodetic System of 1984 (WGS84). Projection and 1 000-meter grid:Universal Transverse Mercator, Zone 14R

entering private lands.

Hydrography..... Contours.... Boundaries....