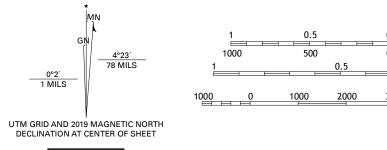

North American Datum of 1983 (NAD83) World Geodetic System of 1984 (WGS84). Projection and 1 000-meter grid:Universal Transverse Mercator, Zone 14R

entering private lands.

Hydrography..... Contours.... Boundaries....