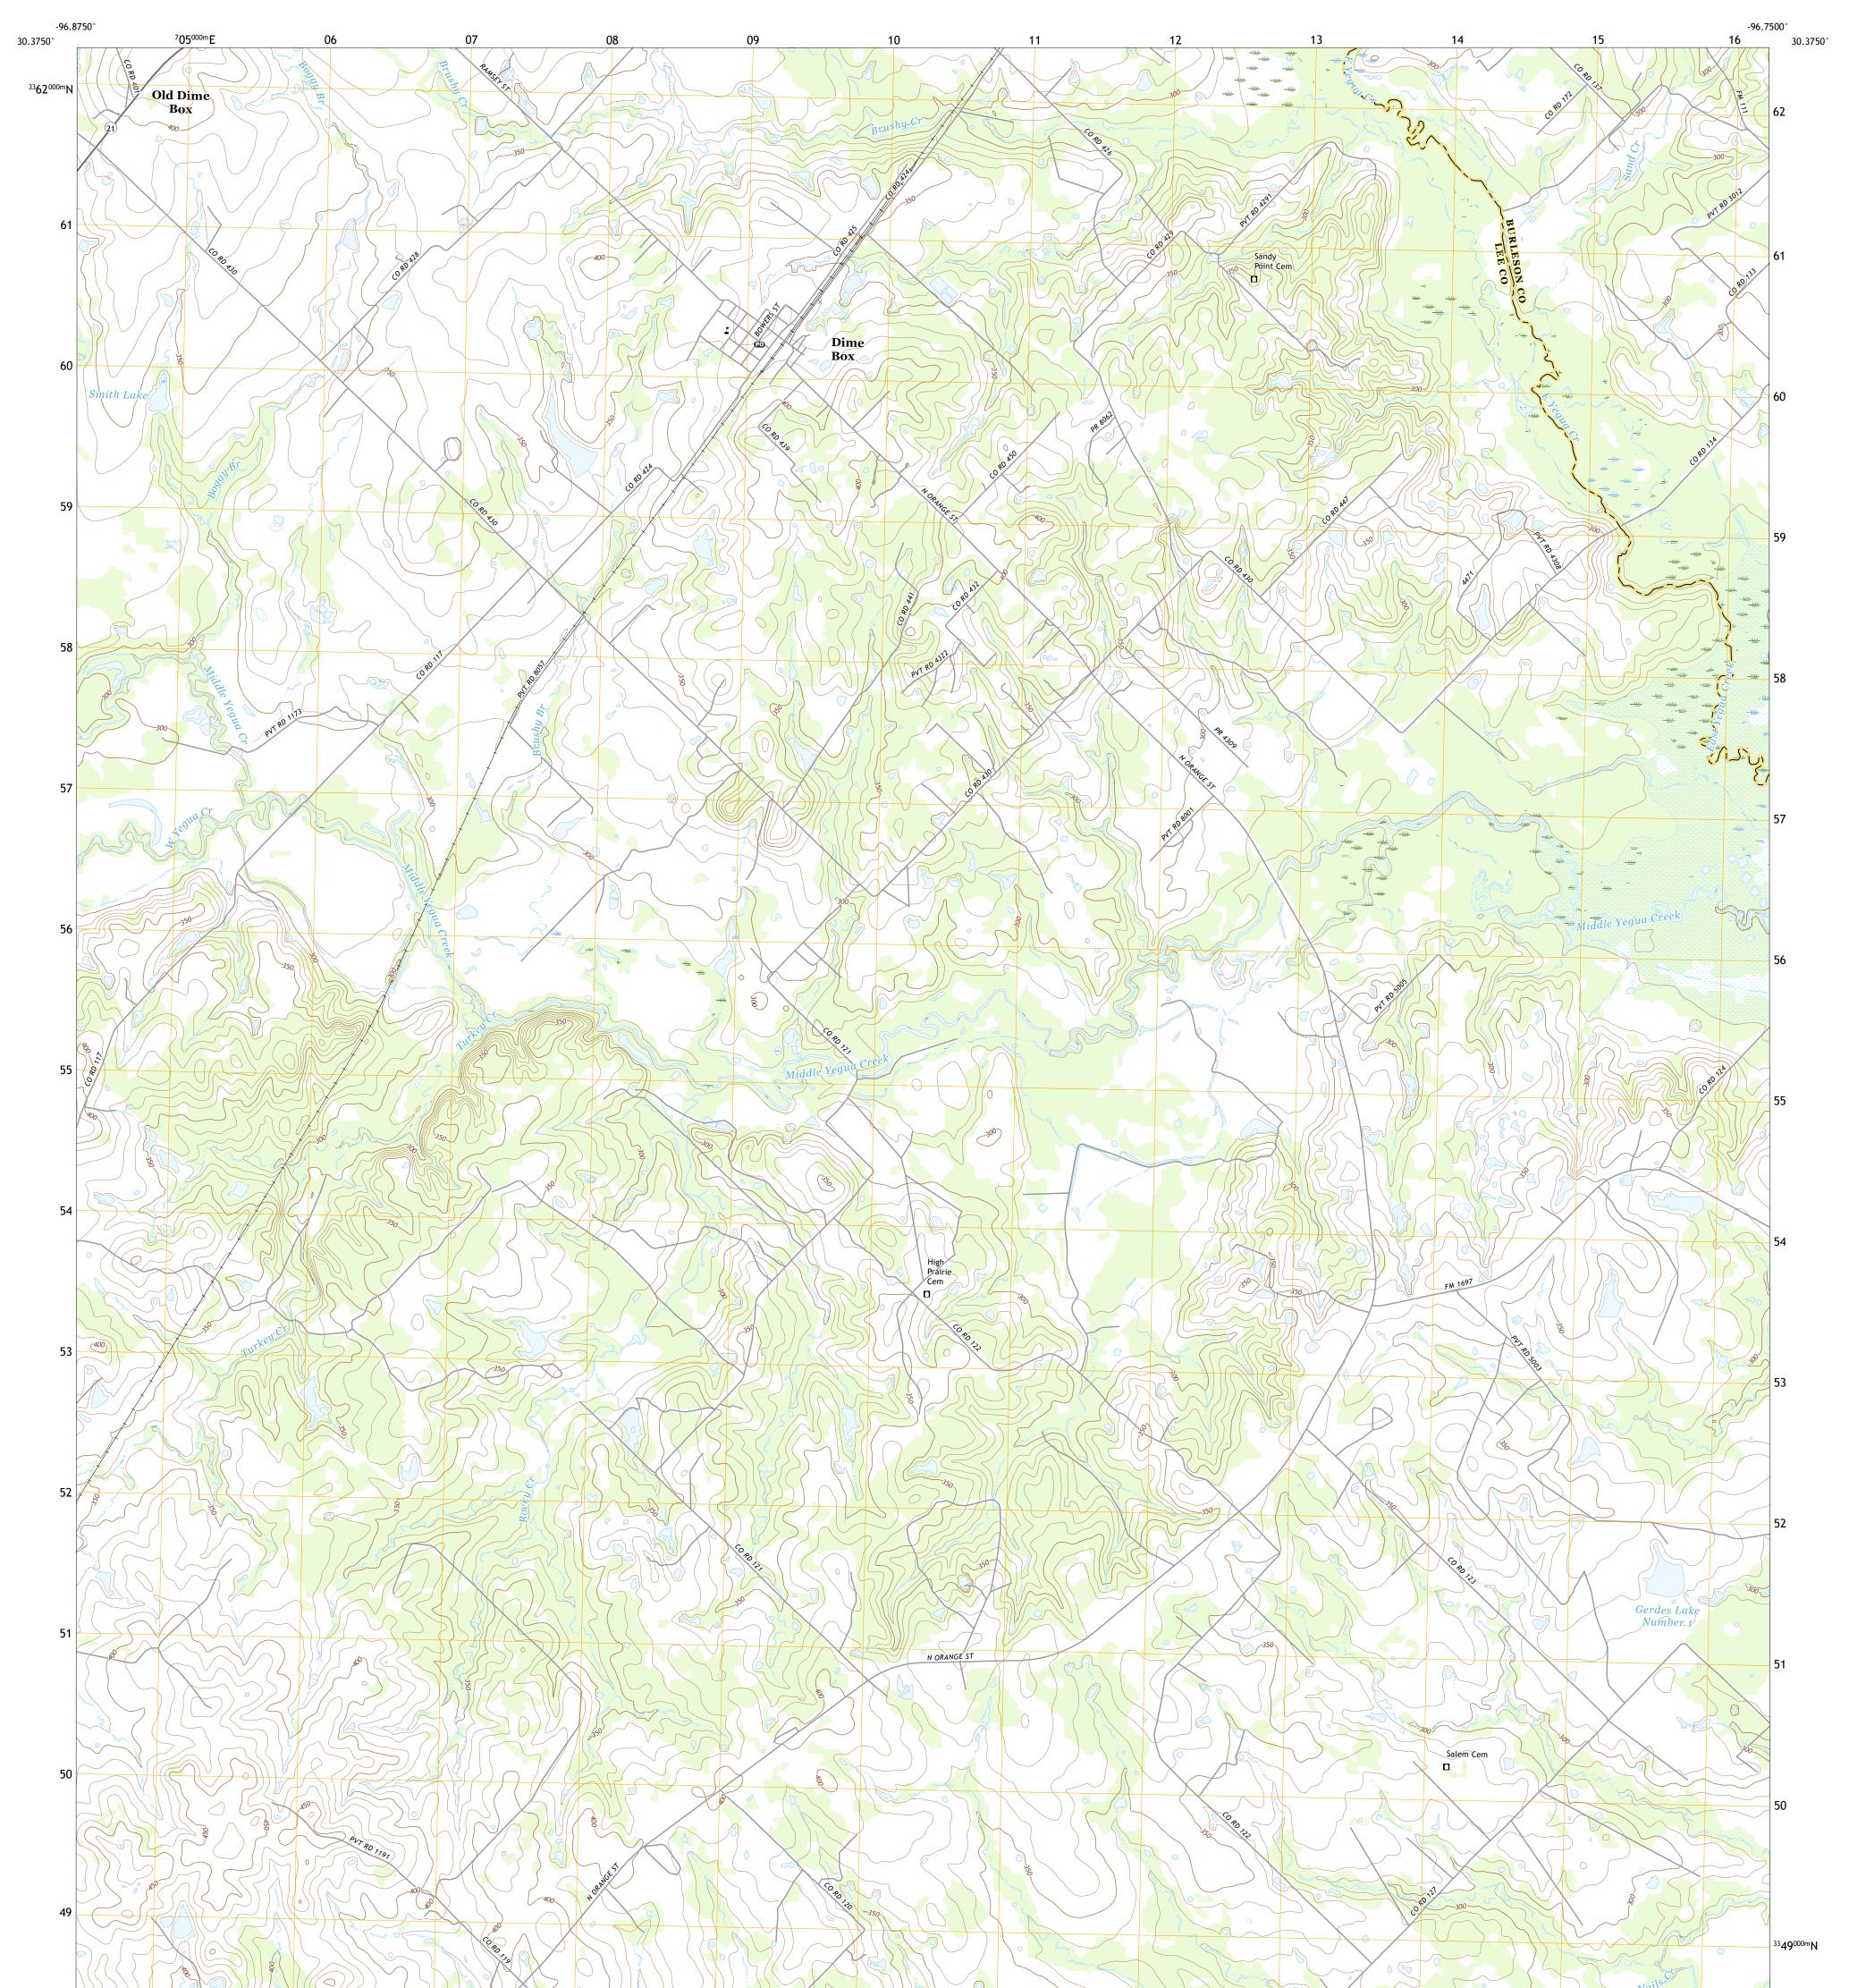

## U.S. DEPARTMENT OF THE INTERIOR U.S. GEOLOGICAL SURVEY

DIME BOX QUADRANGLE TEXAS 7.5-MINUTE SERIES

**Produced by the United States Geological Survey** North American Datum of 1983 (NAD83) World Geodetic System of 1984 (WGS84). Projection and 1 000-meter grid:Universal Transverse Mercator, Zone 14R This map is not a legal document. Boundaries may be generalized for this map scale. Private lands within government reservations may not be shown. Obtain permission before entering private lands.