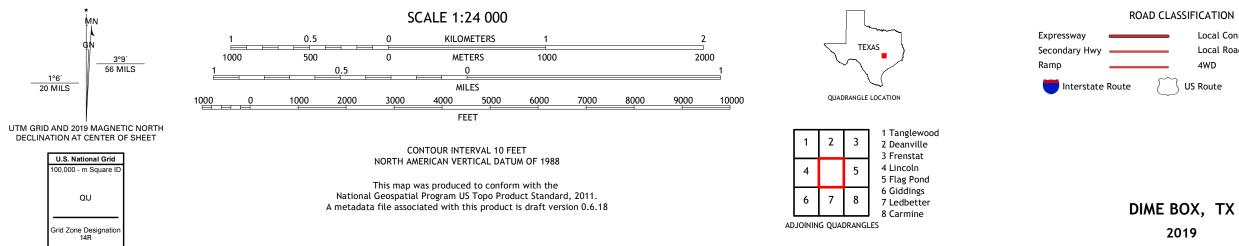

OX QUADRANGLE TEXAS 7.5-MINUTE SERIES





**Produced by the United States Geological Survey** North American Datum of 1983 (NAD83) World Geodetic System of 1984 (WGS84). Projection and 1 000-meter grid:Universal Transverse Mercator, Zone 14R This map is not a legal document. Boundaries may be generalized for this map scale. Private lands within government reservations may not be shown. Obtain permission before entering private lands.

.....NAIP, September 2016 - November 2016 U.S. Census Bureau, 2015 ......GNIS, 1979 - 2018 ......National Hydrography Dataset, 2002 - 2018 .....National Elevation Dataset, 2004 .....Multiple sources; see metadata file 2016 - 2017 Imagery.... Roads..... Names..... Hydrography..... Contours.... Boundaries... Wetlands... ..FWS National 1982 Wetlands Inventory



NSN. 7643016395878

Local Connector

\_

State Route

Local Road

4WD