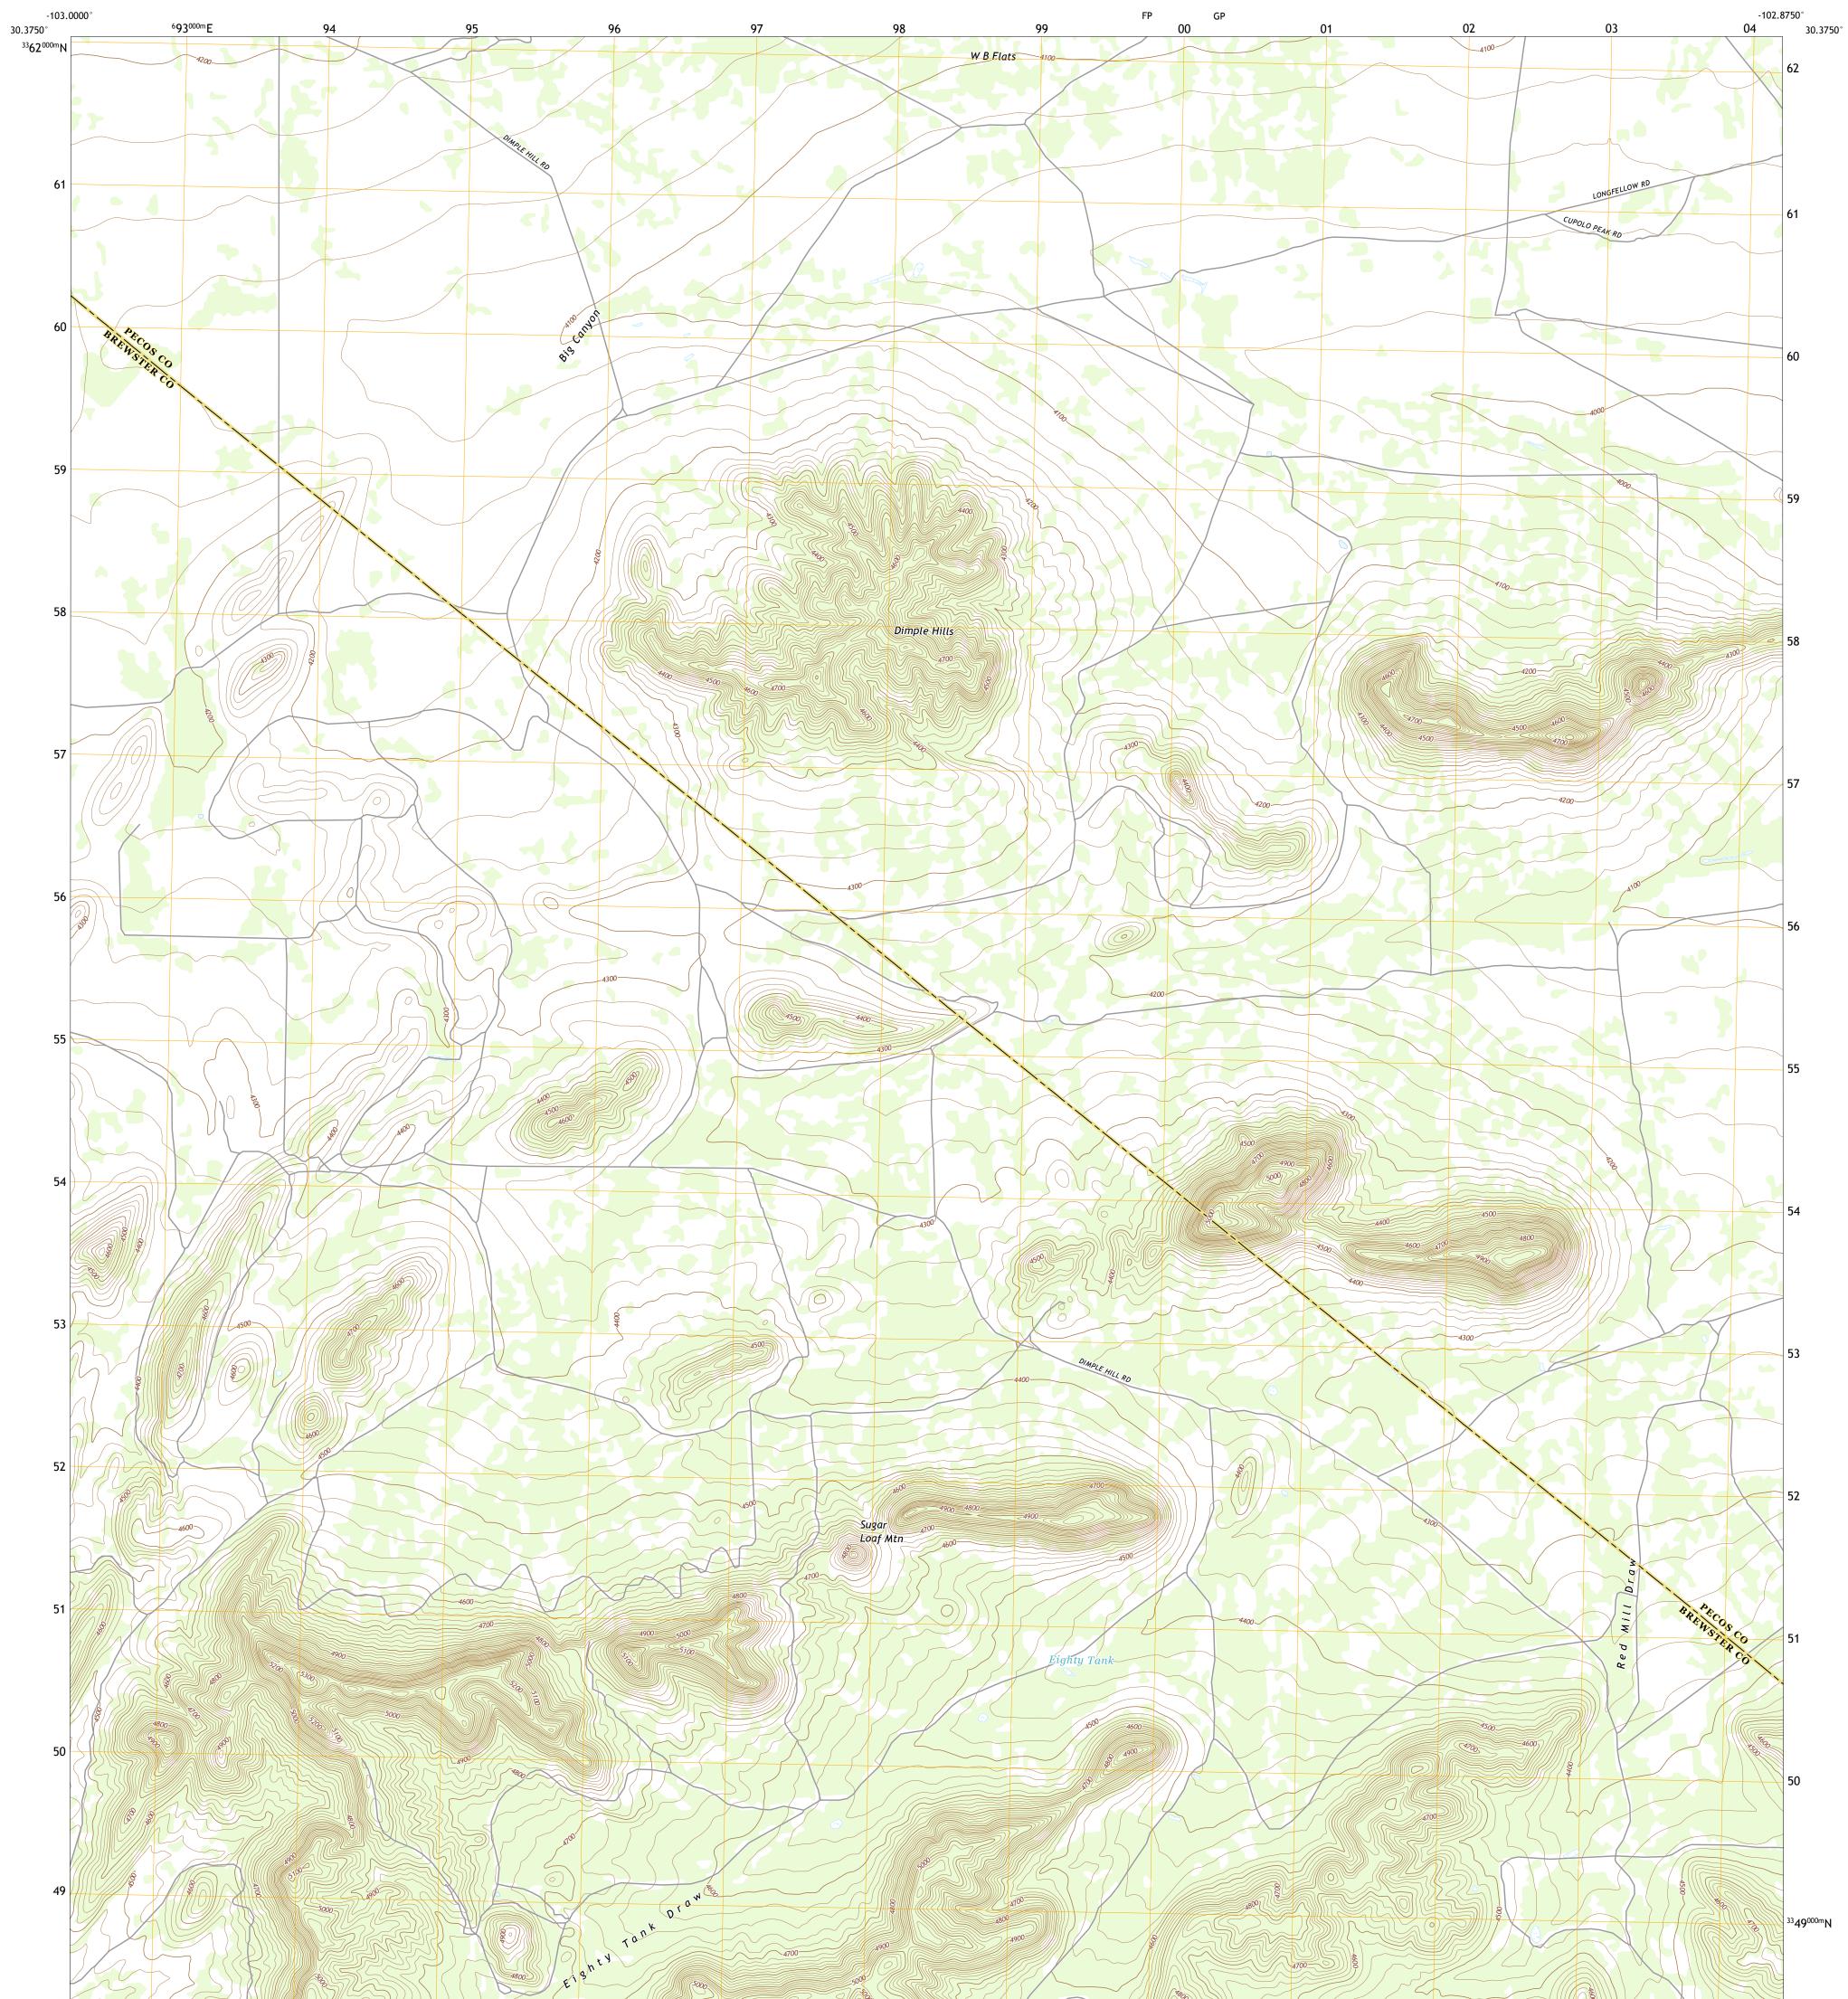

## U.S. DEPARTMENT OF THE INTERIOR U.S. GEOLOGICAL SURVEY

Produced by the United States Geological Survey North American Datum of 1983 (NAD83) World Geodetic System of 1984 (WGS84). Projection and 1 000-meter grid:Universal Transverse Mercator, Zone 13R This map is not a legal document. Boundaries may be generalized for this map scale. Private lands within government reservations may not be shown. Obtain permission before entering private lands.

Imagery......NAIP, September 2016 - November 2016 Roads......GNIS, 1979 - 2015 Names......GNIS, 1979 - 2015 Hydrography.....National Hydrography Dataset, 2002 - 2018 Contours.....National Elevation Dataset, 2006 Boundaries....Multiple sources; see metadata file 2016 - 2017 Wetlands.....FWS National Wetlands Inventory Not Available