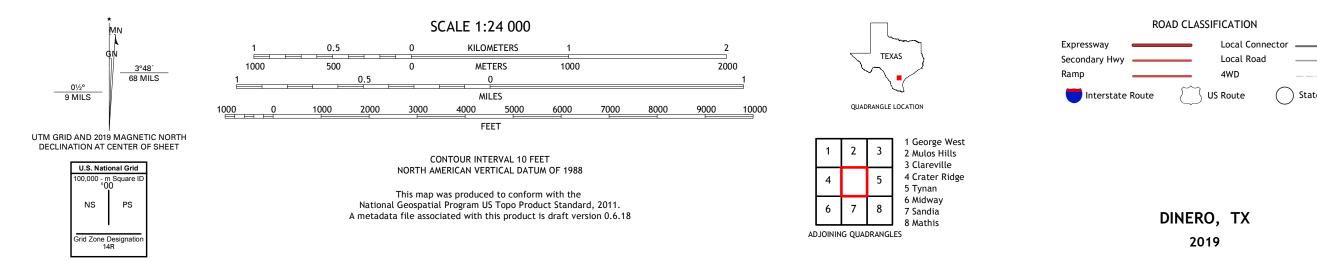

## U.S. DEPARTMENT OF THE INTERIOR U.S. GEOLOGICAL SURVEY

DINERO QUADRANGLE TEXAS 7.5-MINUTE SERIES

**Produced by the United States Geological Survey** North American Datum of 1983 (NAD83) World Geodetic System of 1984 (WGS84). Projection and 1 000-meter grid:Universal Transverse Mercator, Zone 14R This map is not a legal document. Boundaries may be generalized for this map scale. Private lands within government reservations may not be shown. Obtain permission before entering private lands.

## NSN. 7643016395876

\_\_\_\_

State Route