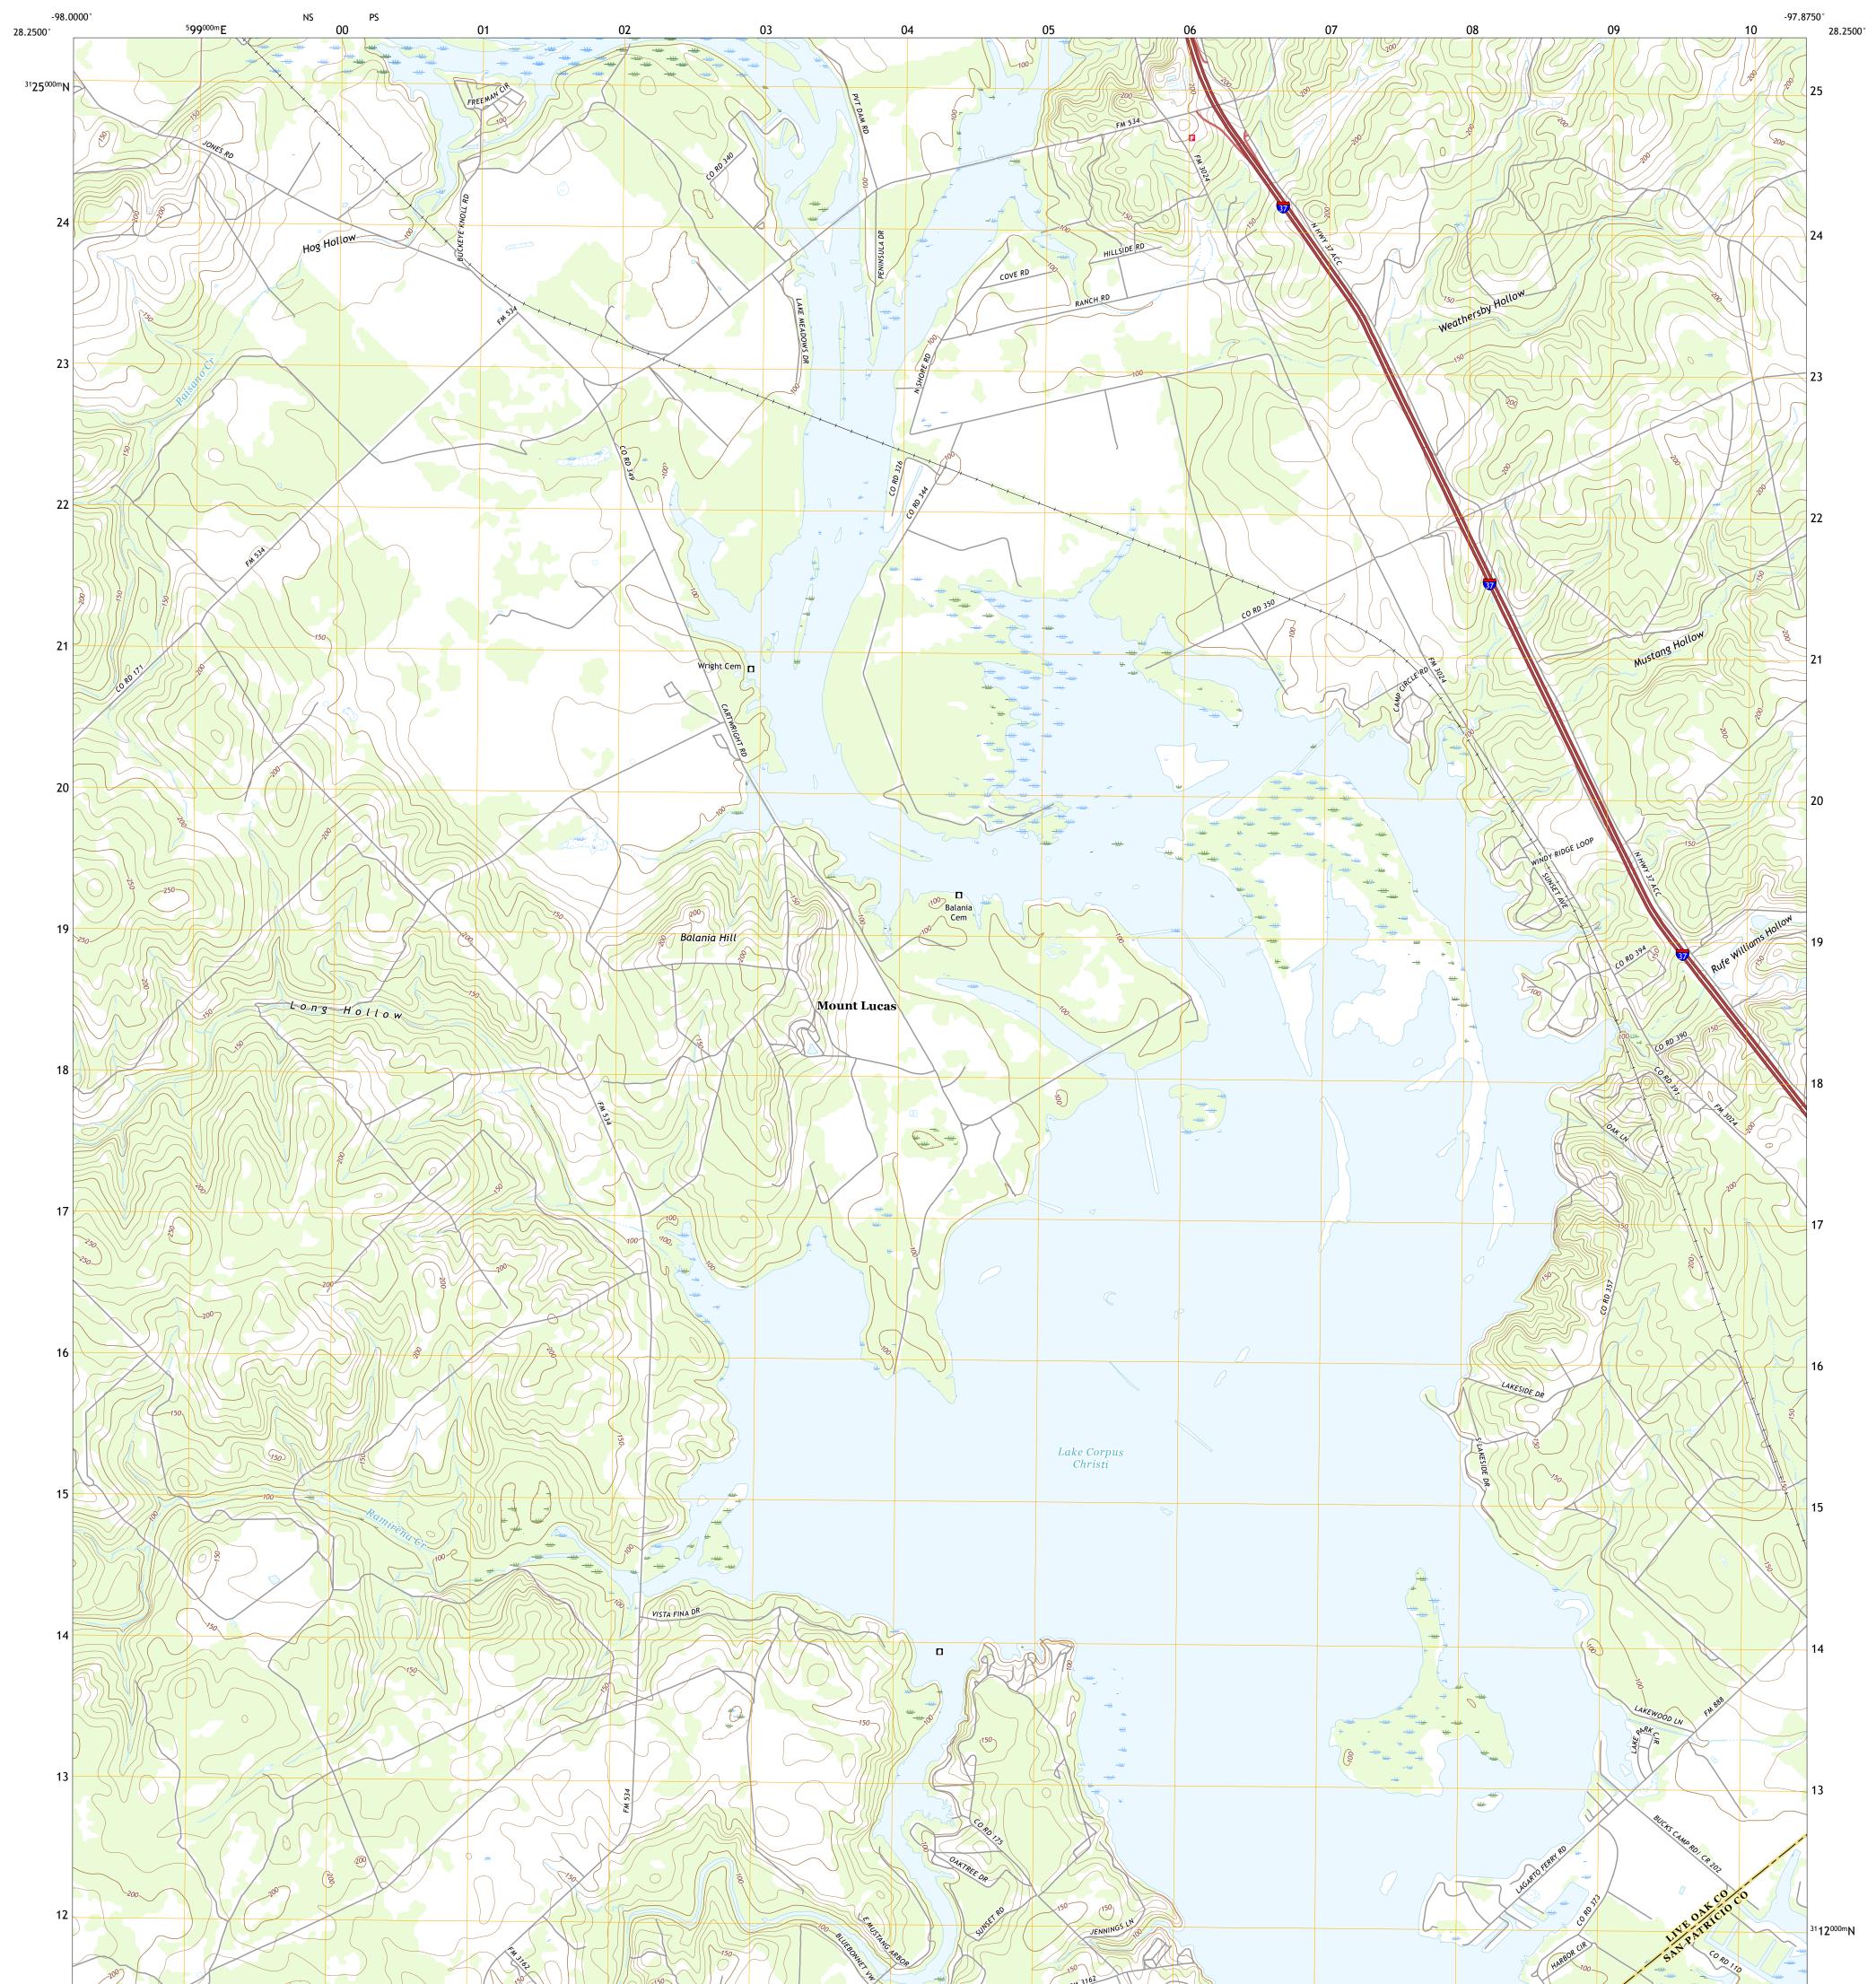

## U.S. DEPARTMENT OF THE INTERIOR U.S. GEOLOGICAL SURVEY

DINERO QUADRANGLE TEXAS 7.5-MINUTE SERIES

**Produced by the United States Geological Survey** North American Datum of 1983 (NAD83) World Geodetic System of 1984 (WGS84). Projection and 1 000-meter grid:Universal Transverse Mercator, Zone 14R This map is not a legal document. Boundaries may be generalized for this map scale. Private lands within government reservations may not be shown. Obtain permission before entering private lands.