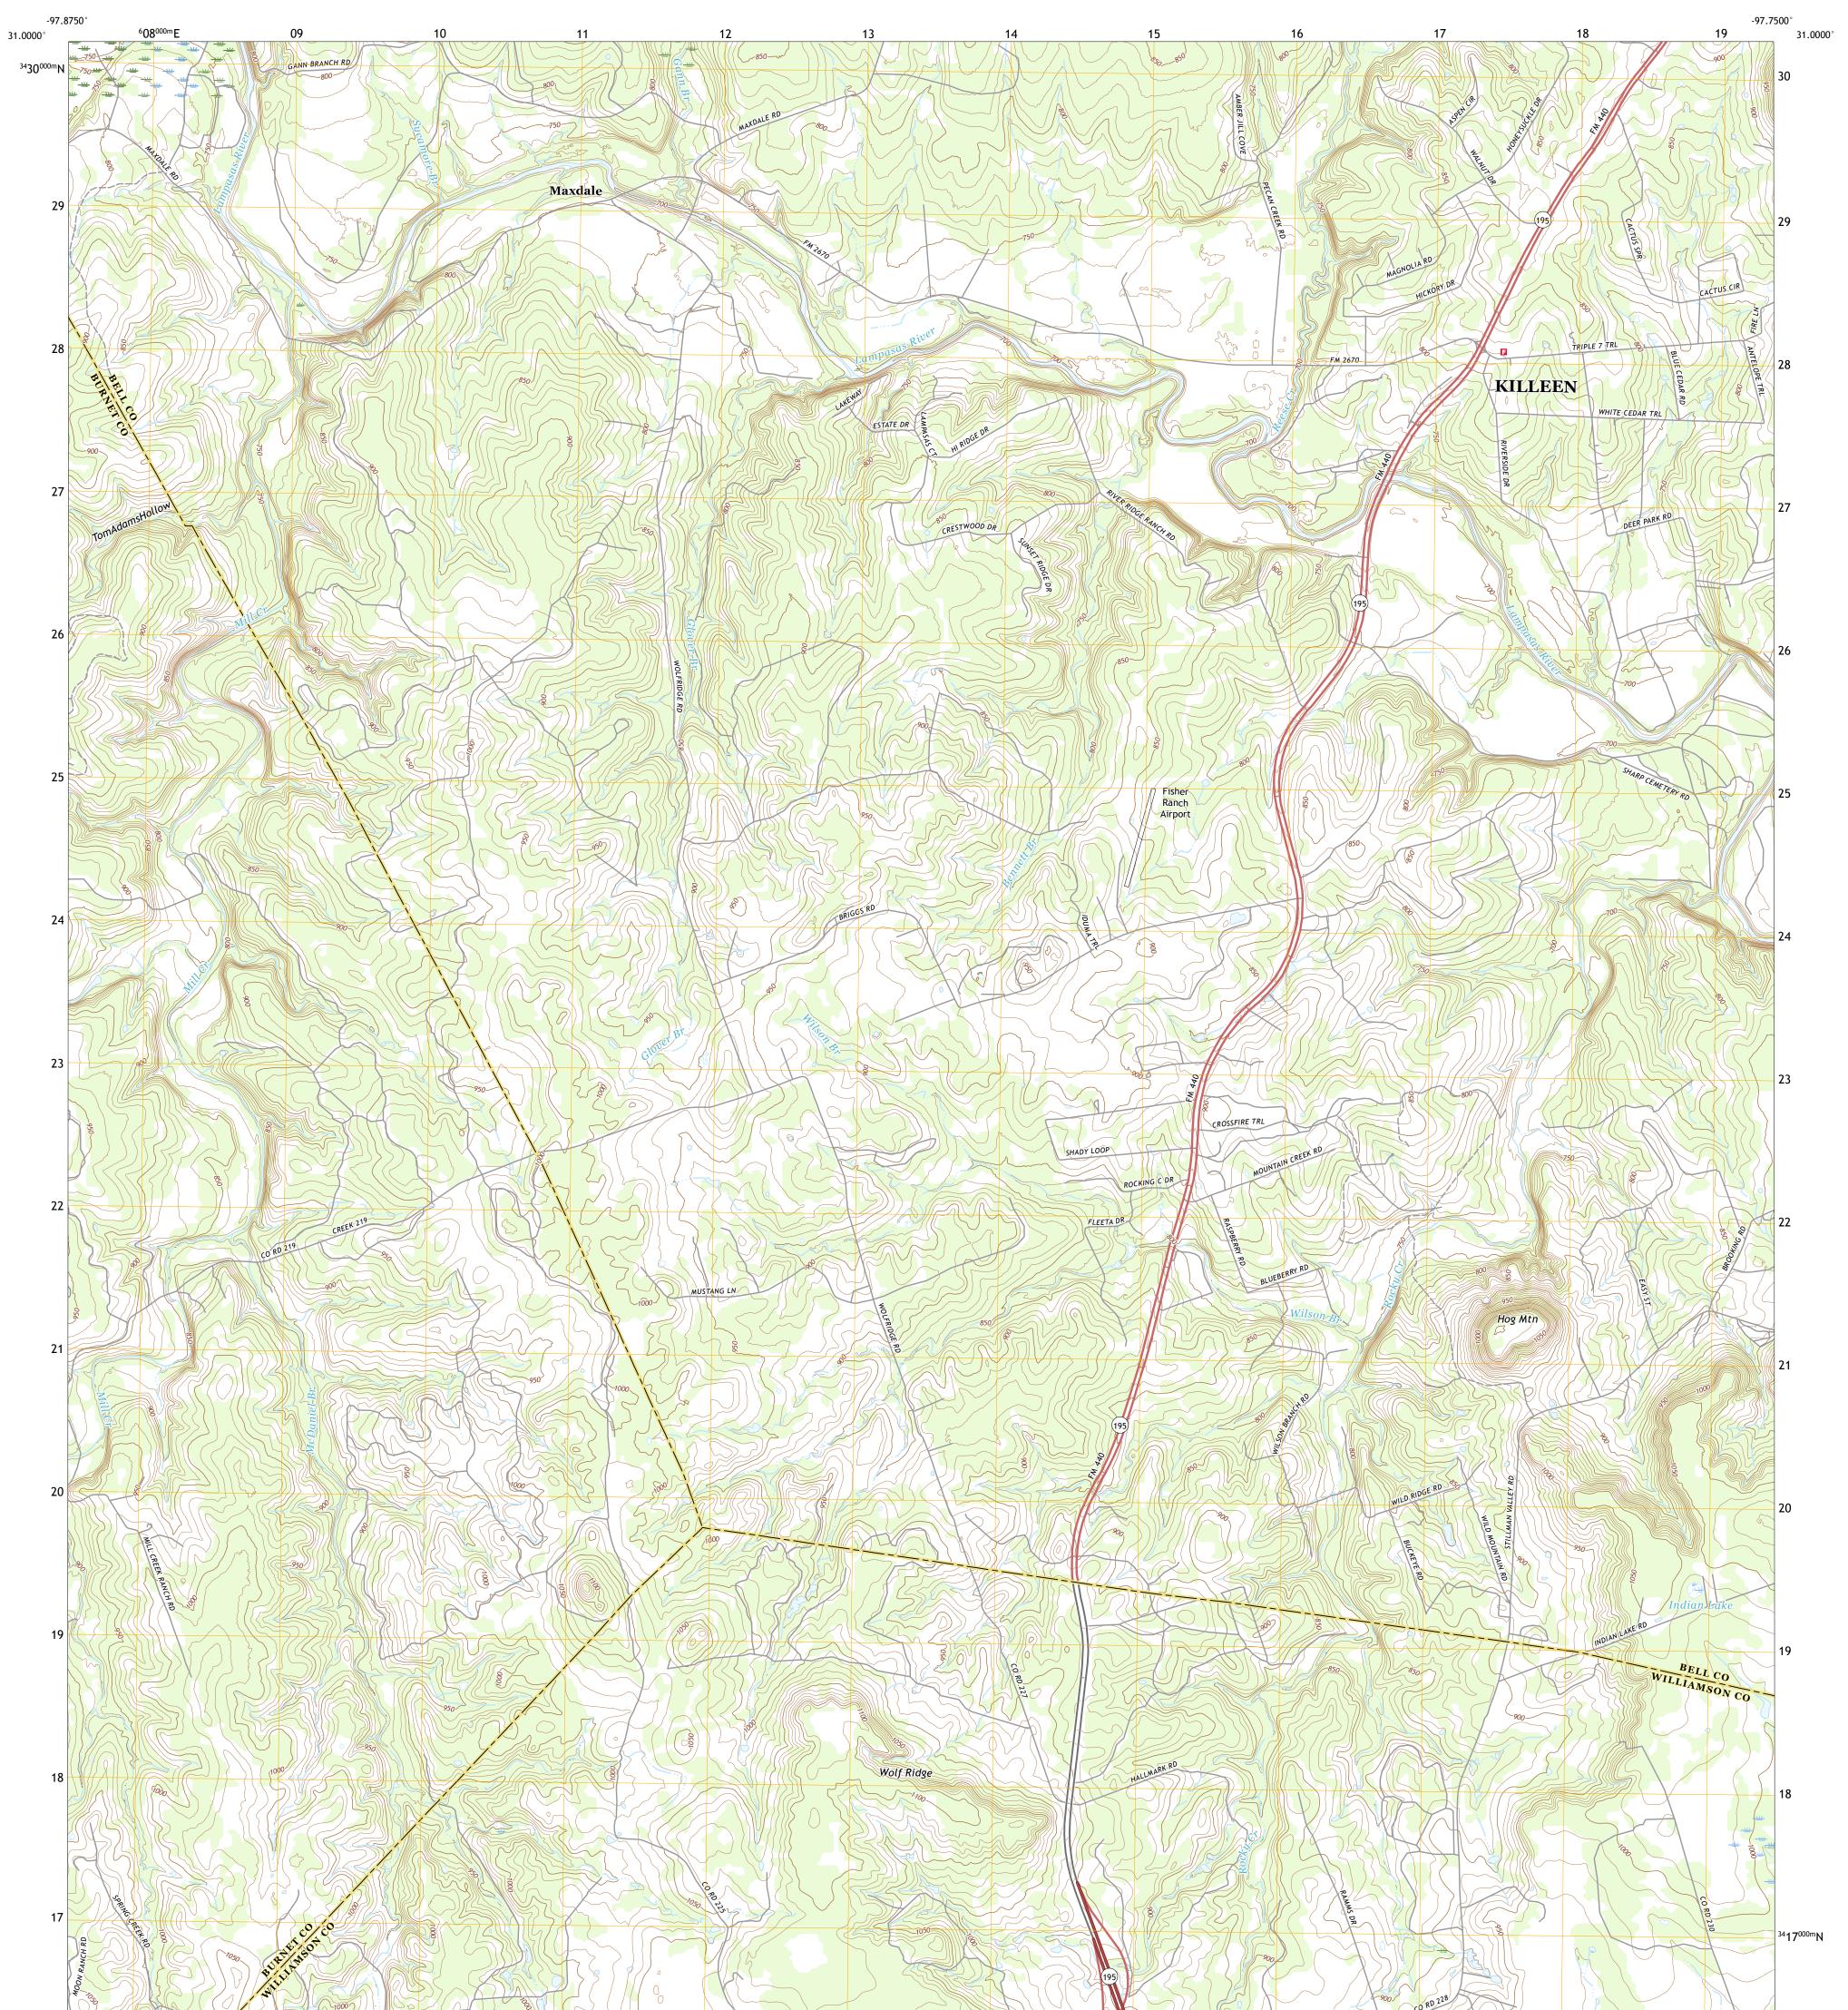

## U.S. DEPARTMENT OF THE INTERIOR U.S. GEOLOGICAL SURVEY

DING DONG QUADRANGLE TEXAS 7.5-MINUTE SERIES

Produced by the United States Geological Survey North American Datum of 1983 (NAD83) World Geodetic System of 1984 (WGS84). Projection and 1 000-meter grid:Universal Transverse Mercator, Zone 14R This map is not a legal document. Boundaries may be generalized for this map scale. Private lands within government reservations may not be shown. Obtain permission before entering private lands.

Imagery......NAIP, August 2016 - November 2016Roads.......U.S. Census Bureau, 2015 - 2018Names.......GNIS, 1979 - 2015Hydrography.....National Hydrography Dataset, 2002 - 2018Contours.....National Elevation Dataset, 2012Boundaries.....Multiple sources; see metadata file 2016 - 2017Wetlands......FWS National Wetlands Inventory 1981 - 1982

## NSN. 7 6 4 3 0 1 6 3 9 5 8 7 9 NGA REF NO. US GS X 2 4 K 1 2 3 0 6