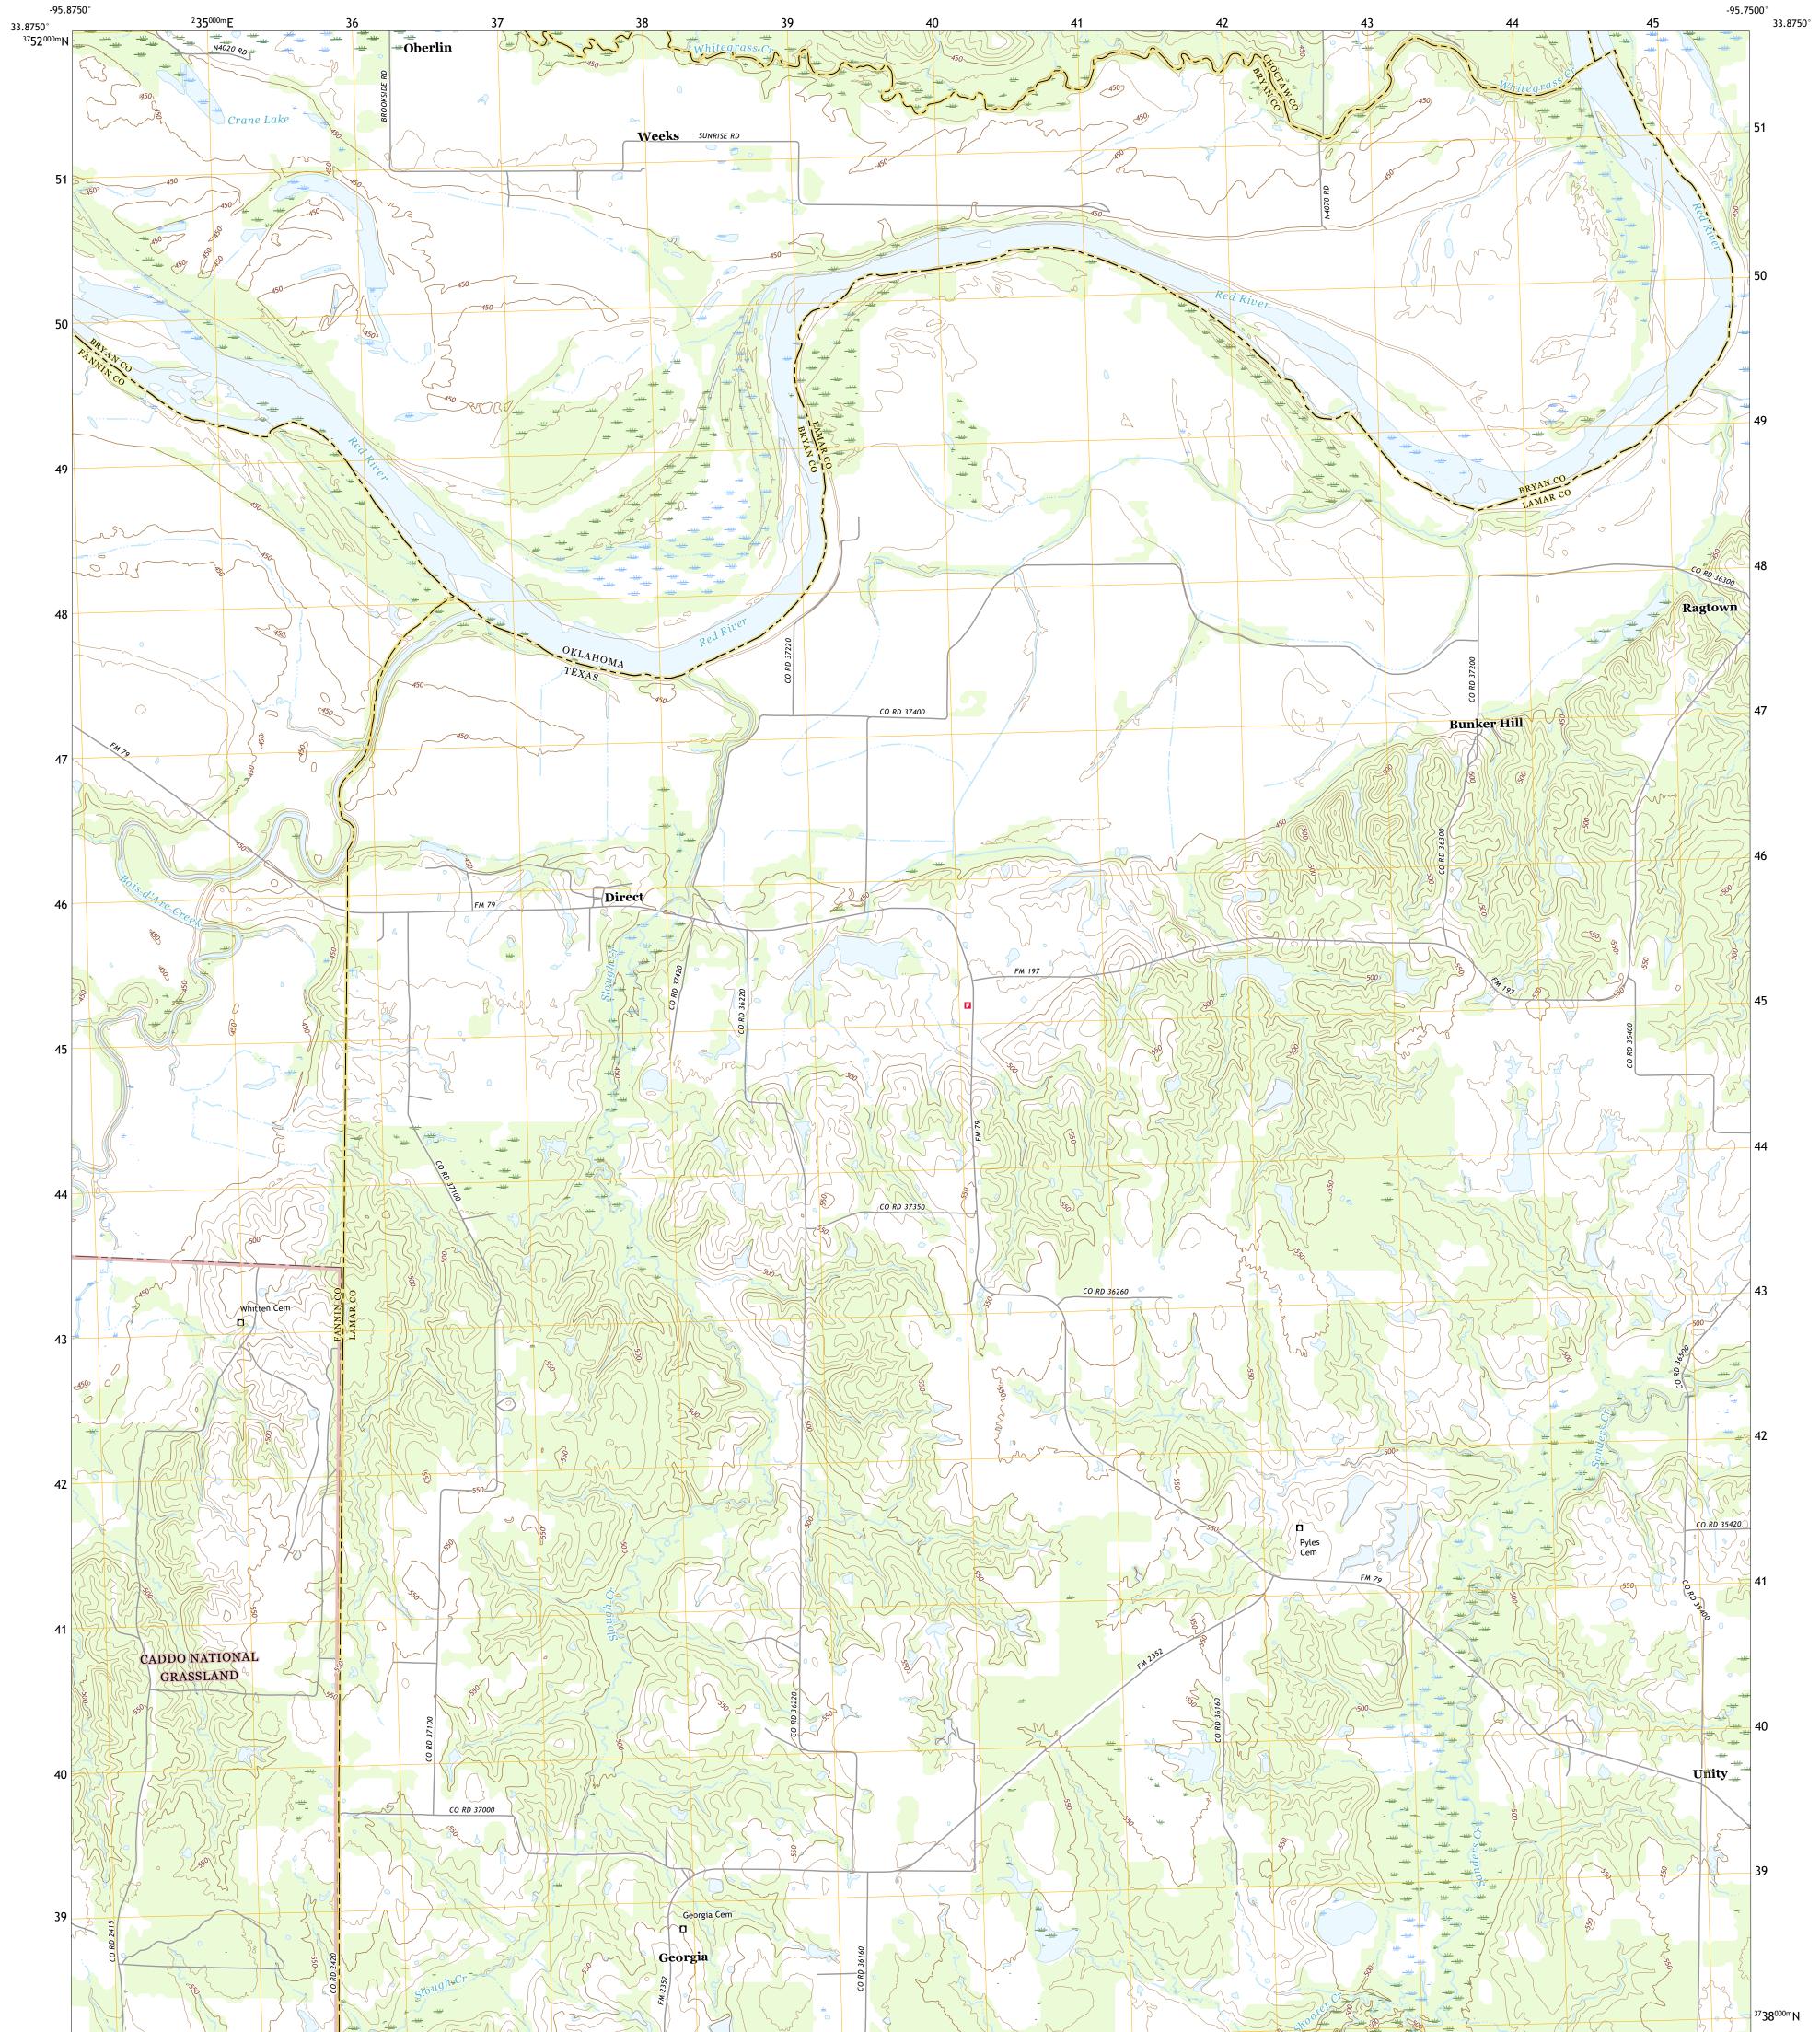

## U.S. DEPARTMENT OF THE INTERIOR U.S. GEOLOGICAL SURVEY

PORTST STRING

DIRECT QUADRANGLE TEXAS - OKLAHOMA 7.5-MINUTE SERIES

Produced by the United States Geological Survey North American Datum of 1983 (NAD83) World Geodetic System of 1984 (WGS84). Projection and 1 000-meter grid:Universal Transverse Mercator, Zone 15S This map is not a legal document. Boundaries may be generalized for this map scale. Private lands within government reservations may not be shown. Obtain permission before entering private lands.

ROAD CLASSIFICATION

Check with local Forest Service unit for current travel conditions and restrictions.

DIRECT, TX, OK

2022