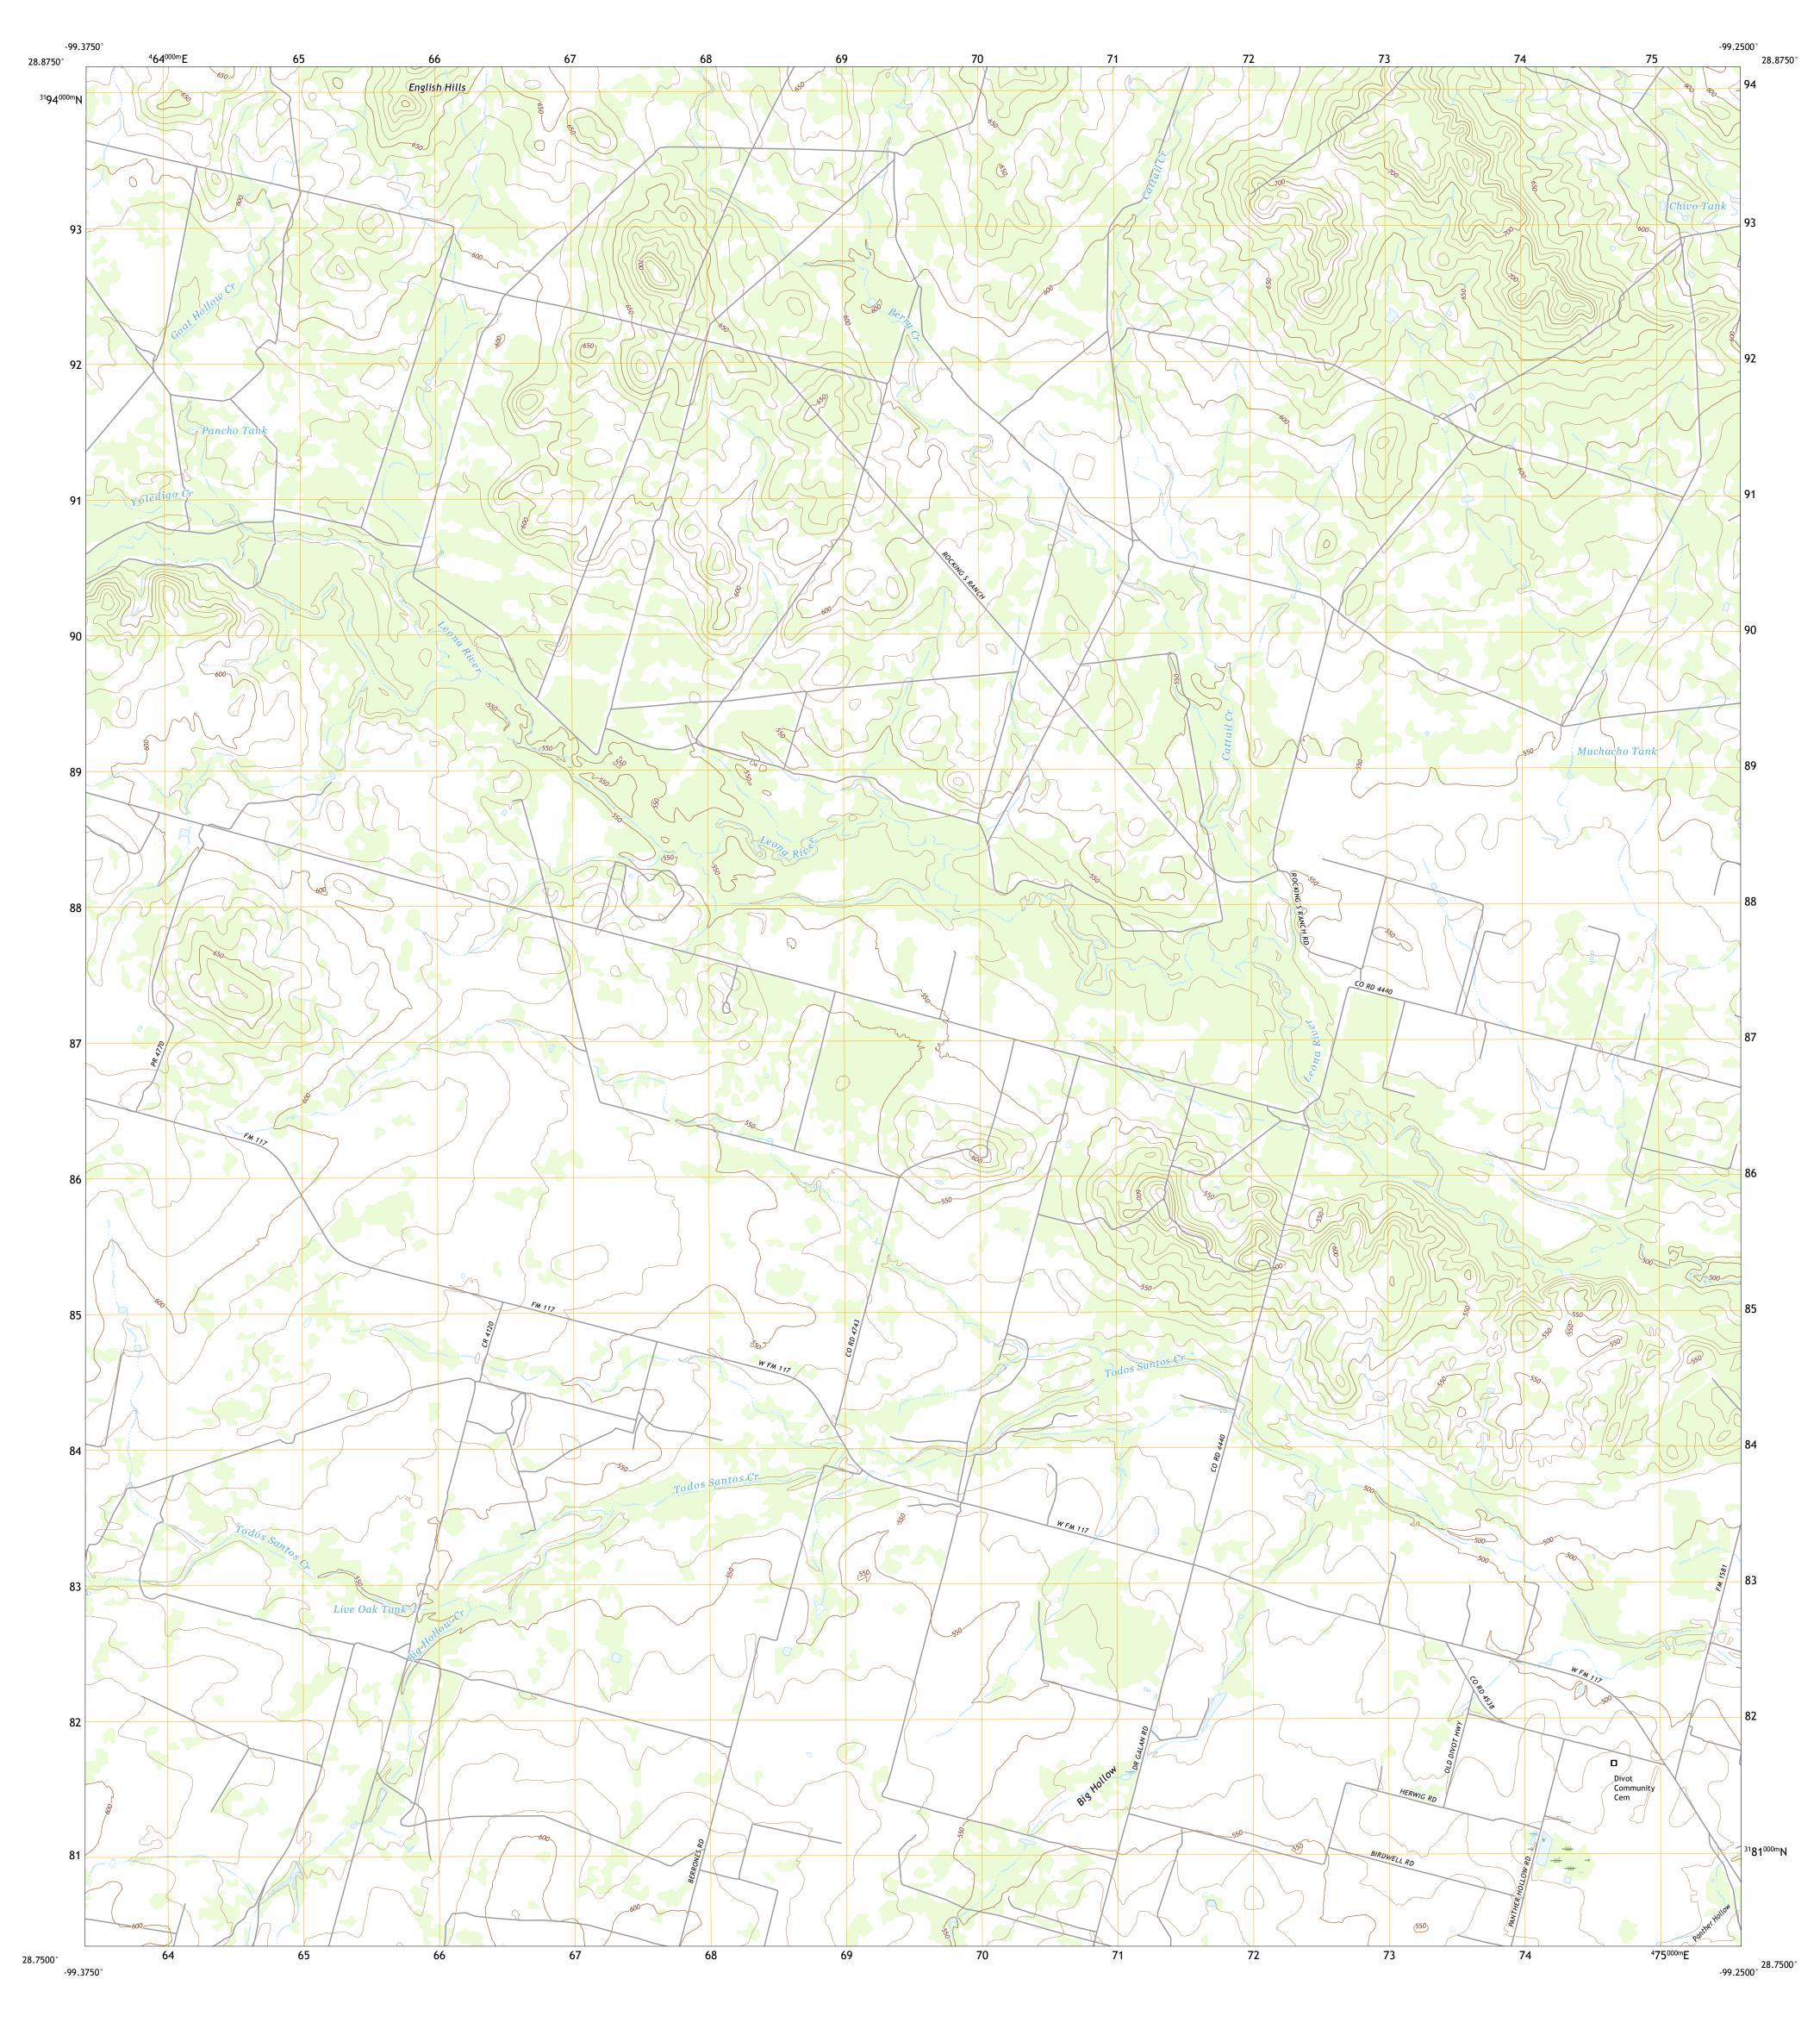

U.S. National Grid 100,000 - m Square ID

Grid Zone Designation

Produced by the United States Geological Survey

This map is not a legal document. Boundaries may be generalized for this map scale. Private lands within government reservations may not be shown. Obtain permission before

North American Datum of 1983 (NAD83) World Geodetic System of 1984 (WGS84). Projection and 1 000-meter grid:Universal Transverse Mercator, Zone 14R

entering private lands.

Imagery.... Roads..... Names.....