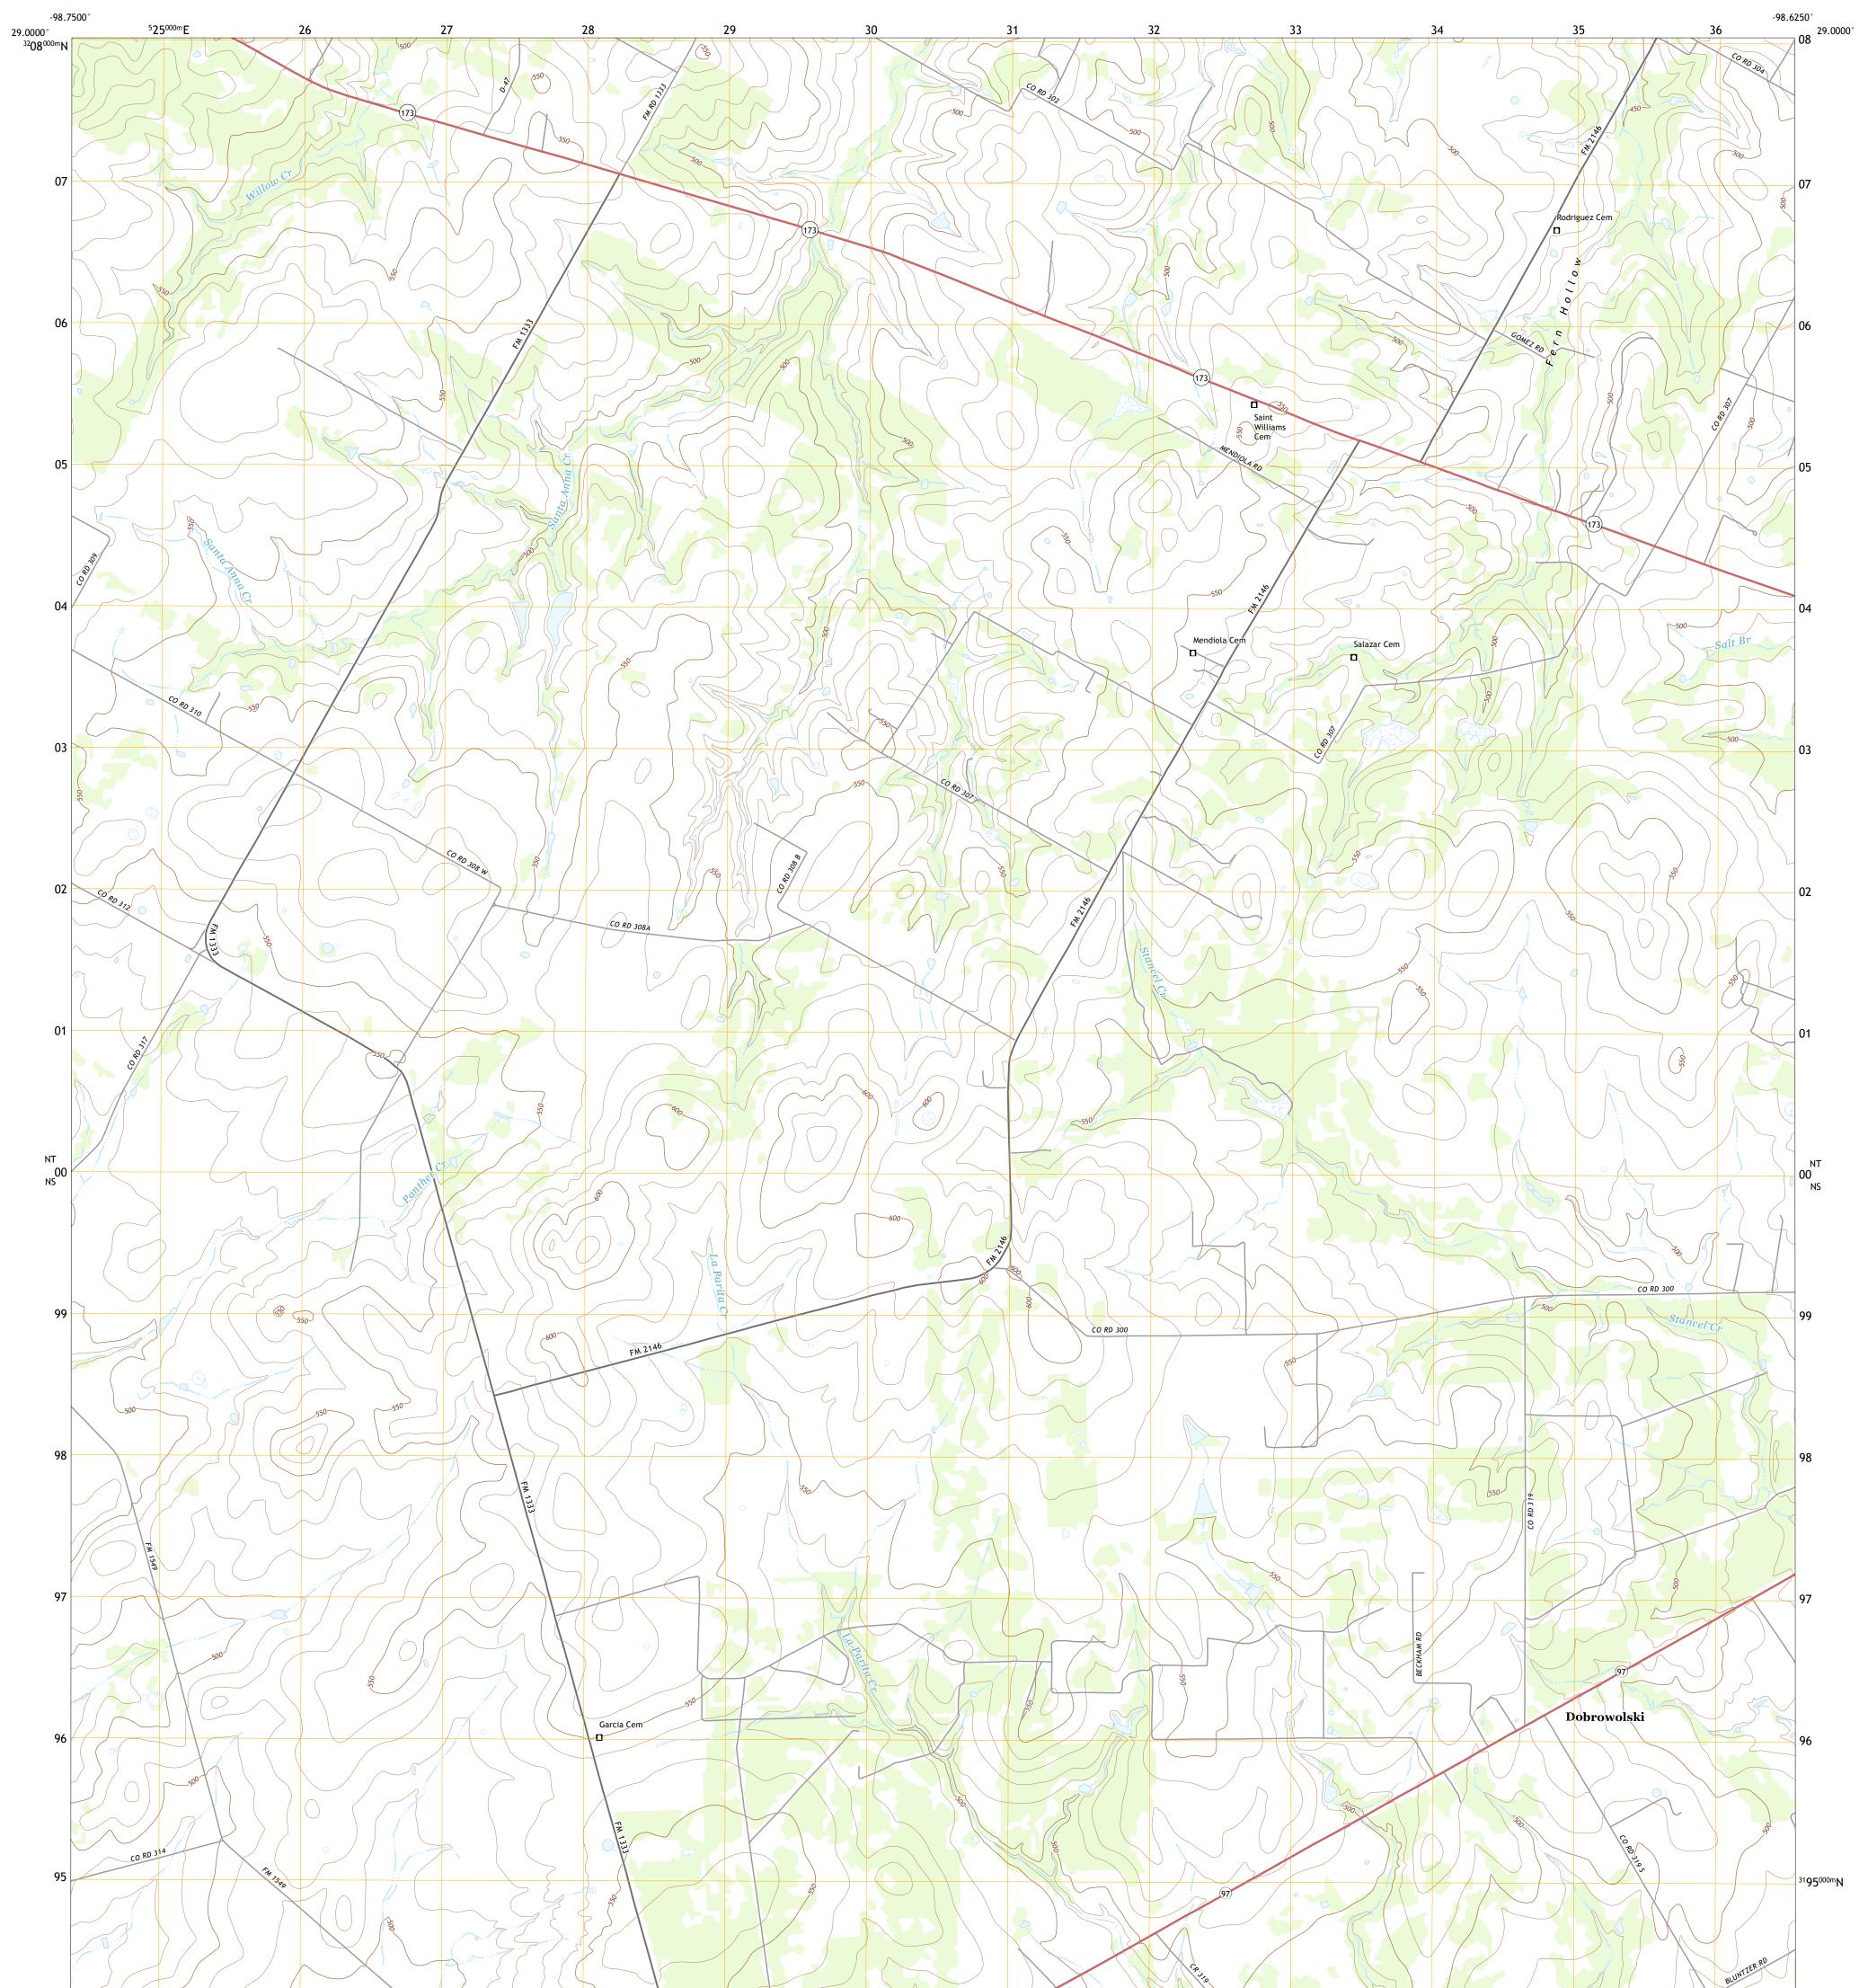

## U.S. DEPARTMENT OF THE INTERIOR U.S. GEOLOGICAL SURVEY









Produced by the United States Geological Survey North American Datum of 1983 (NAD83) World Geodetic System of 1984 (WGS84). Projection and 1 000-meter grid:Universal Transverse Mercator, Zone 14R This map is not a legal document. Boundaries may be generalized for this map scale. Private lands within government reservations may not be shown. Obtain permission before entering private lands.

.....NAIP, November 2016 - December 2016 U.S. Census Bureau, 2015 ......GNIS, 1979 - 2015 ......National Hydrography Dataset, 2002 - 2018 .....National Elevation Dataset, 2008 .....Multiple sources; see metadata file 2016 - 2017 Imagery.... Roads..... Names..... Hydrography..... Contours..... Boundaries.....M Wetlands... ..FWS National Wetlands Inventory Not Available



\_

State Route