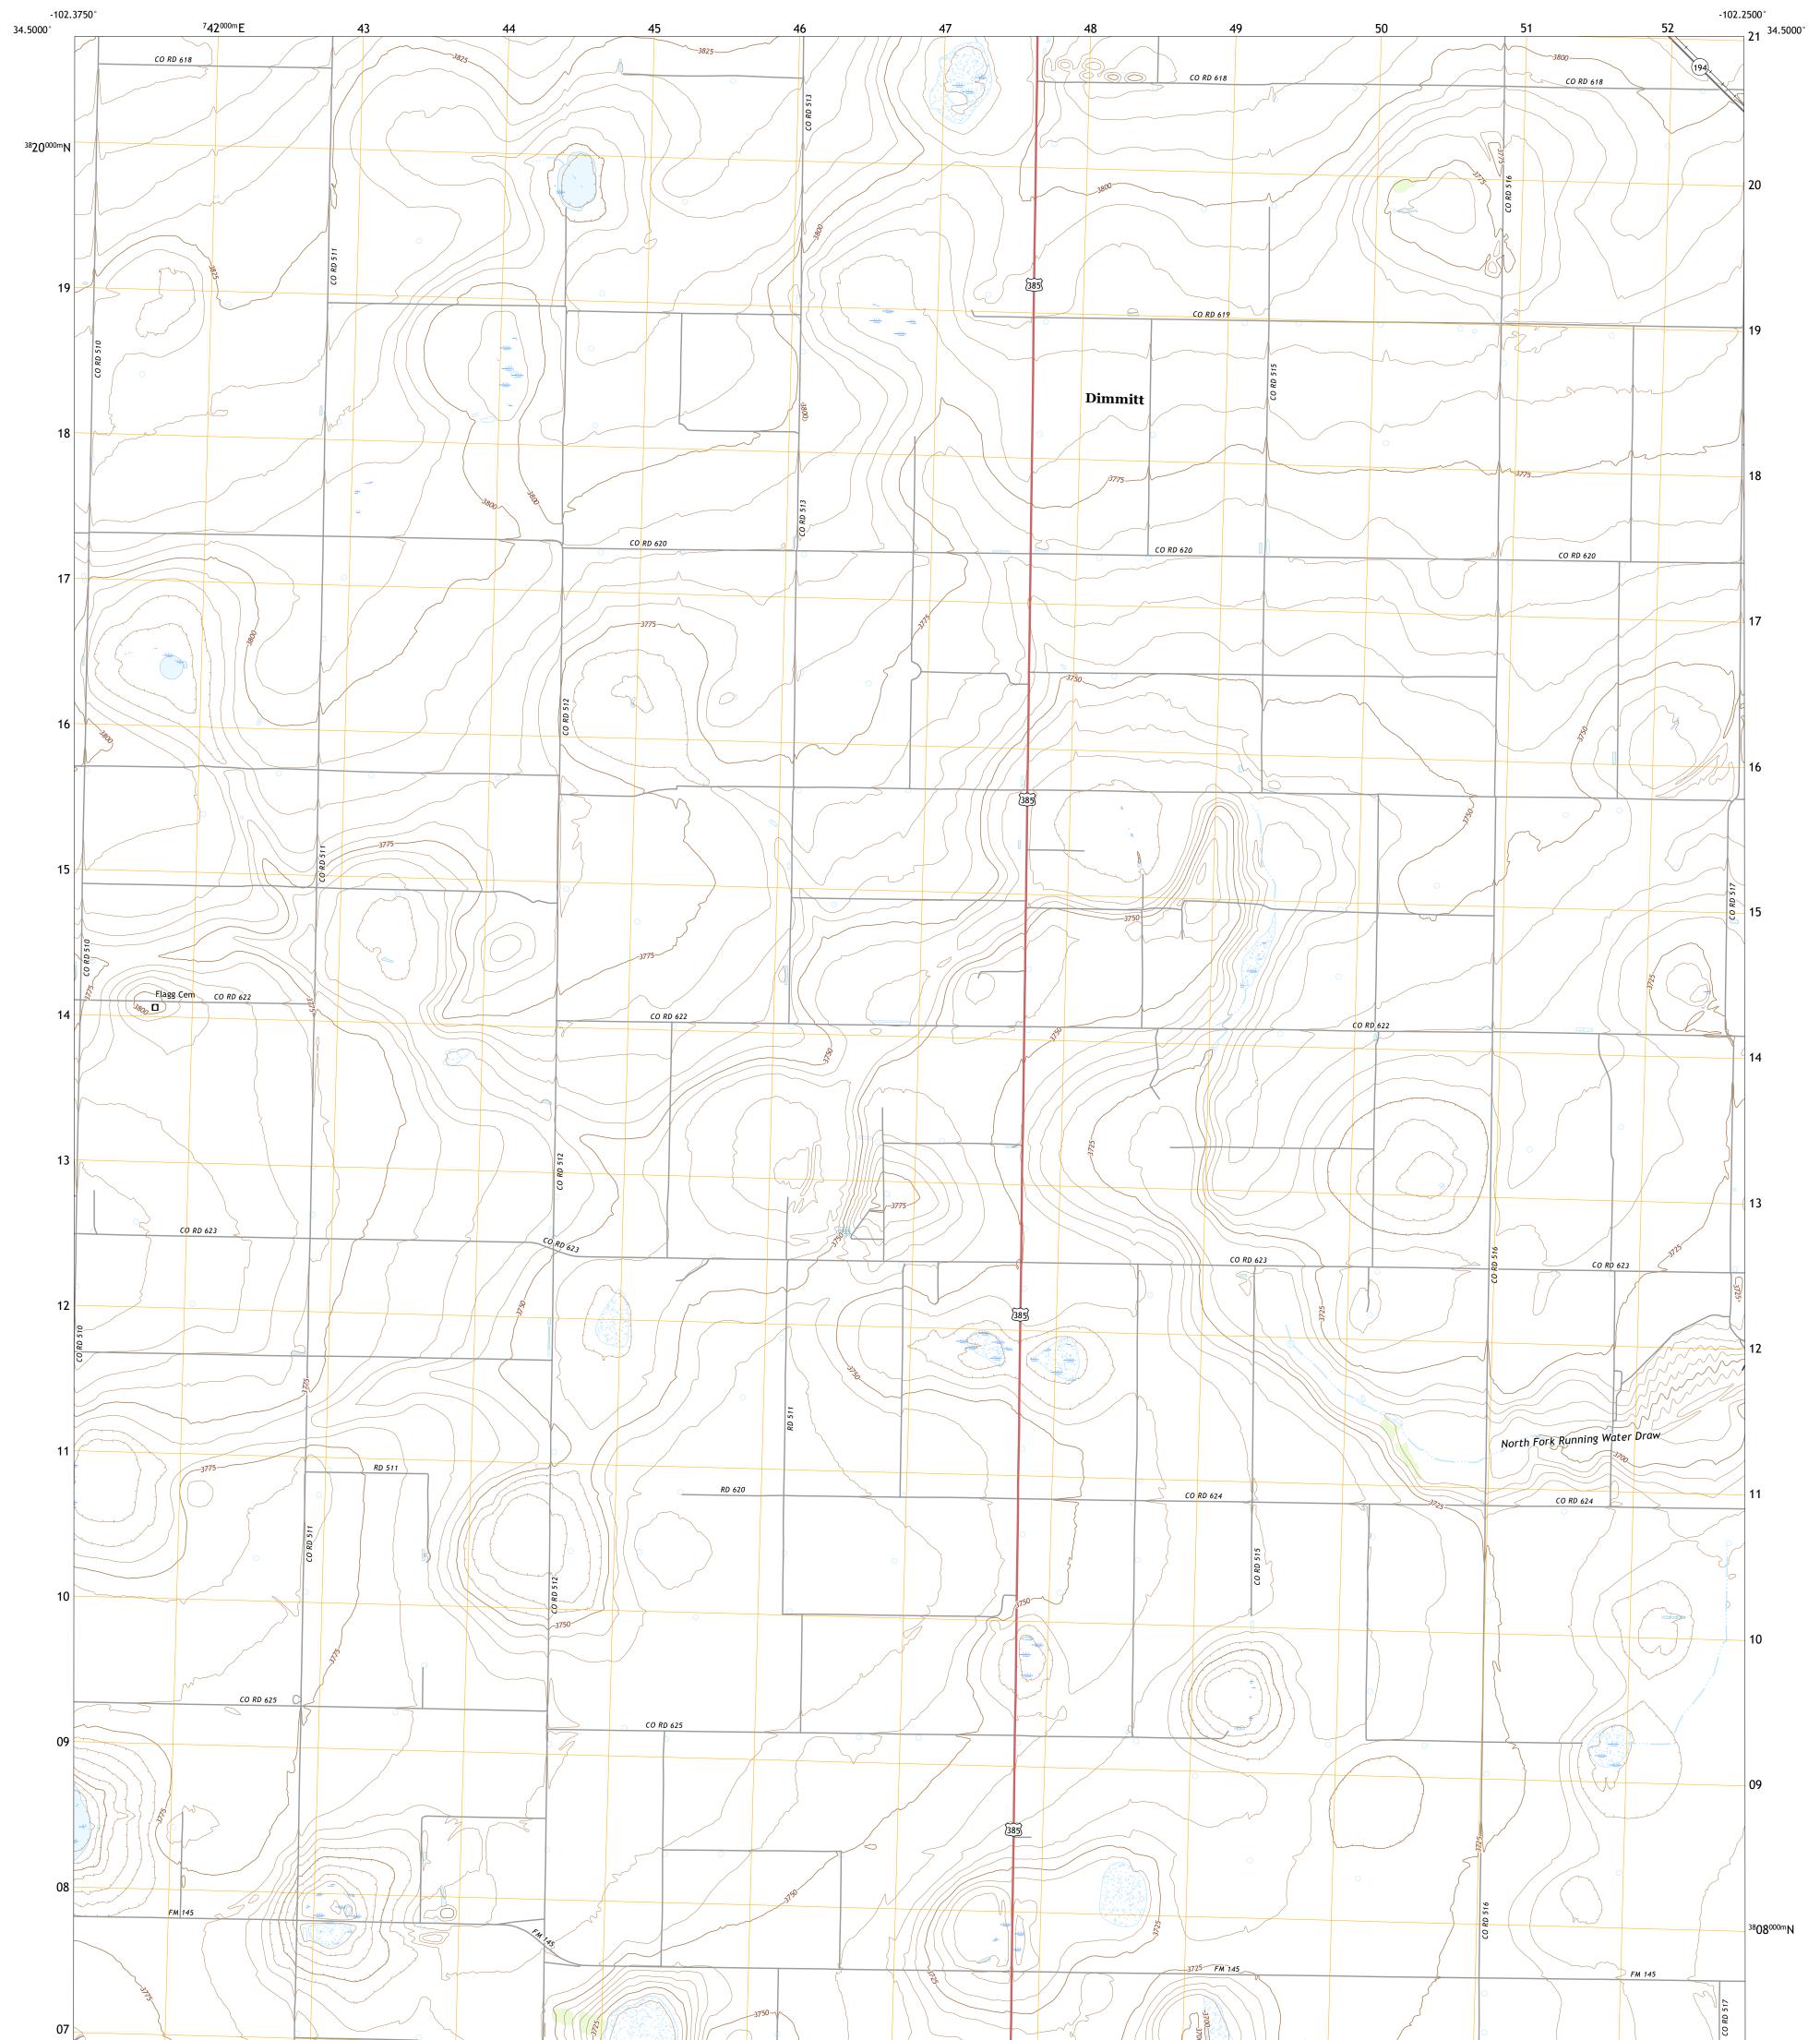

## U.S. DEPARTMENT OF THE INTERIOR U.S. GEOLOGICAL SURVEY

Produced by the United States Geological Survey North American Datum of 1983 (NAD83) World Geodetic System of 1984 (WGS84). Projection and 1 000-meter grid:Universal Transverse Mercator, Zone 13S This map is not a legal document. Boundaries may be generalized for this map scale. Private lands within government reservations may not be shown. Obtain permission before entering private lands.

 Imagery......NAIP, August 2016 - November 2016

 Roads........U.S. Census Bureau, 2015 - 2018

 Names.......GNIS, 2008 - 2021

 Hydrography.....National Hydrography Dataset, 2004 - 2018

 Contours.....National Elevation Dataset, 2019

 Boundaries......Multiple sources; see metadata file 2019 - 2021

 Wetlands......FWS National Wetlands Inventory Not Available