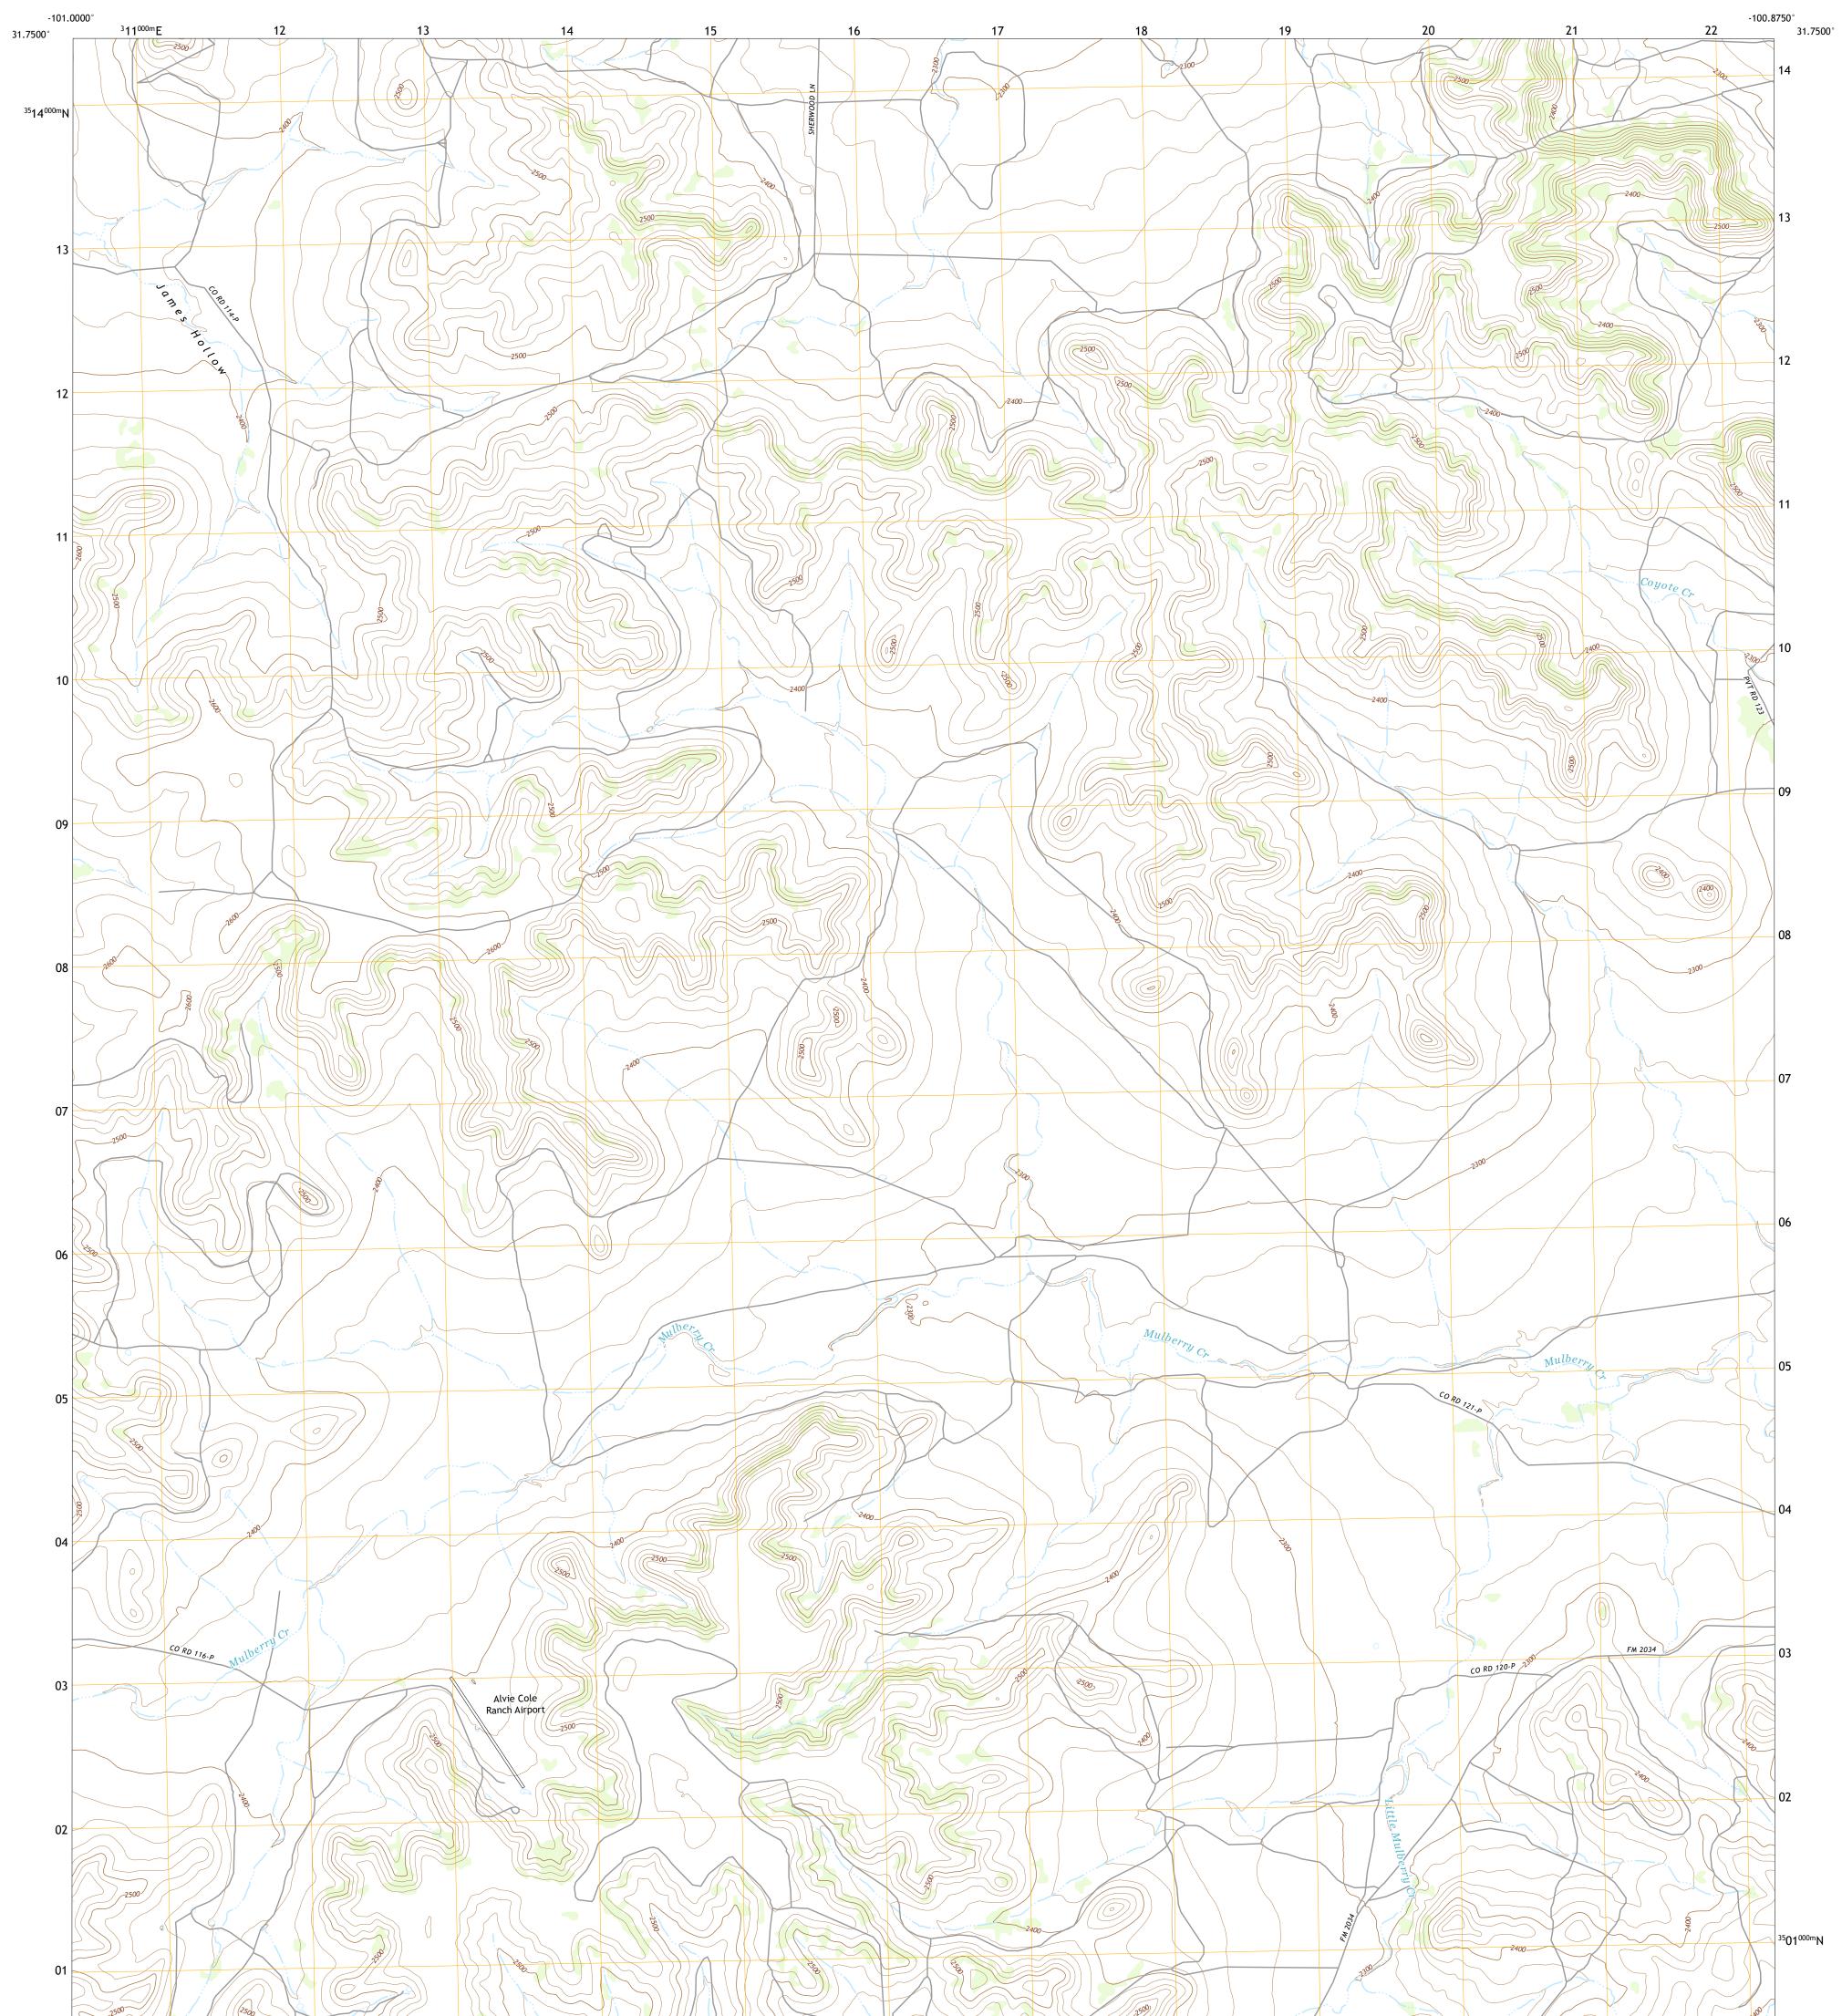

## U.S. DEPARTMENT OF THE INTERIOR U.S. GEOLOGICAL SURVEY

**Produced by the United States Geological Survey** North American Datum of 1983 (NAD83) World Geodetic System of 1984 (WGS84). Projection and 1 000-meter grid:Universal Transverse Mercator, Zone 14R This map is not a legal document. Boundaries may be generalized for this map scale. Private lands within government reservations may not be shown. Obtain permission before entering private lands.

 Imagery......NAIP, August 2016 - November 2016

 Roads.......U.S. Census Bureau, 2015 - 2018

 Names.......GNIS, 2015 - 2016

 Hydrography......Bational Hydrography Dataset, 2002 - 2018

 Contours.....National Elevation Dataset, 2019

 Boundaries......Buttiple sources; see metadata file 2019 - 2021

 Wetlands......FWS National Wetlands Inventory Not Available