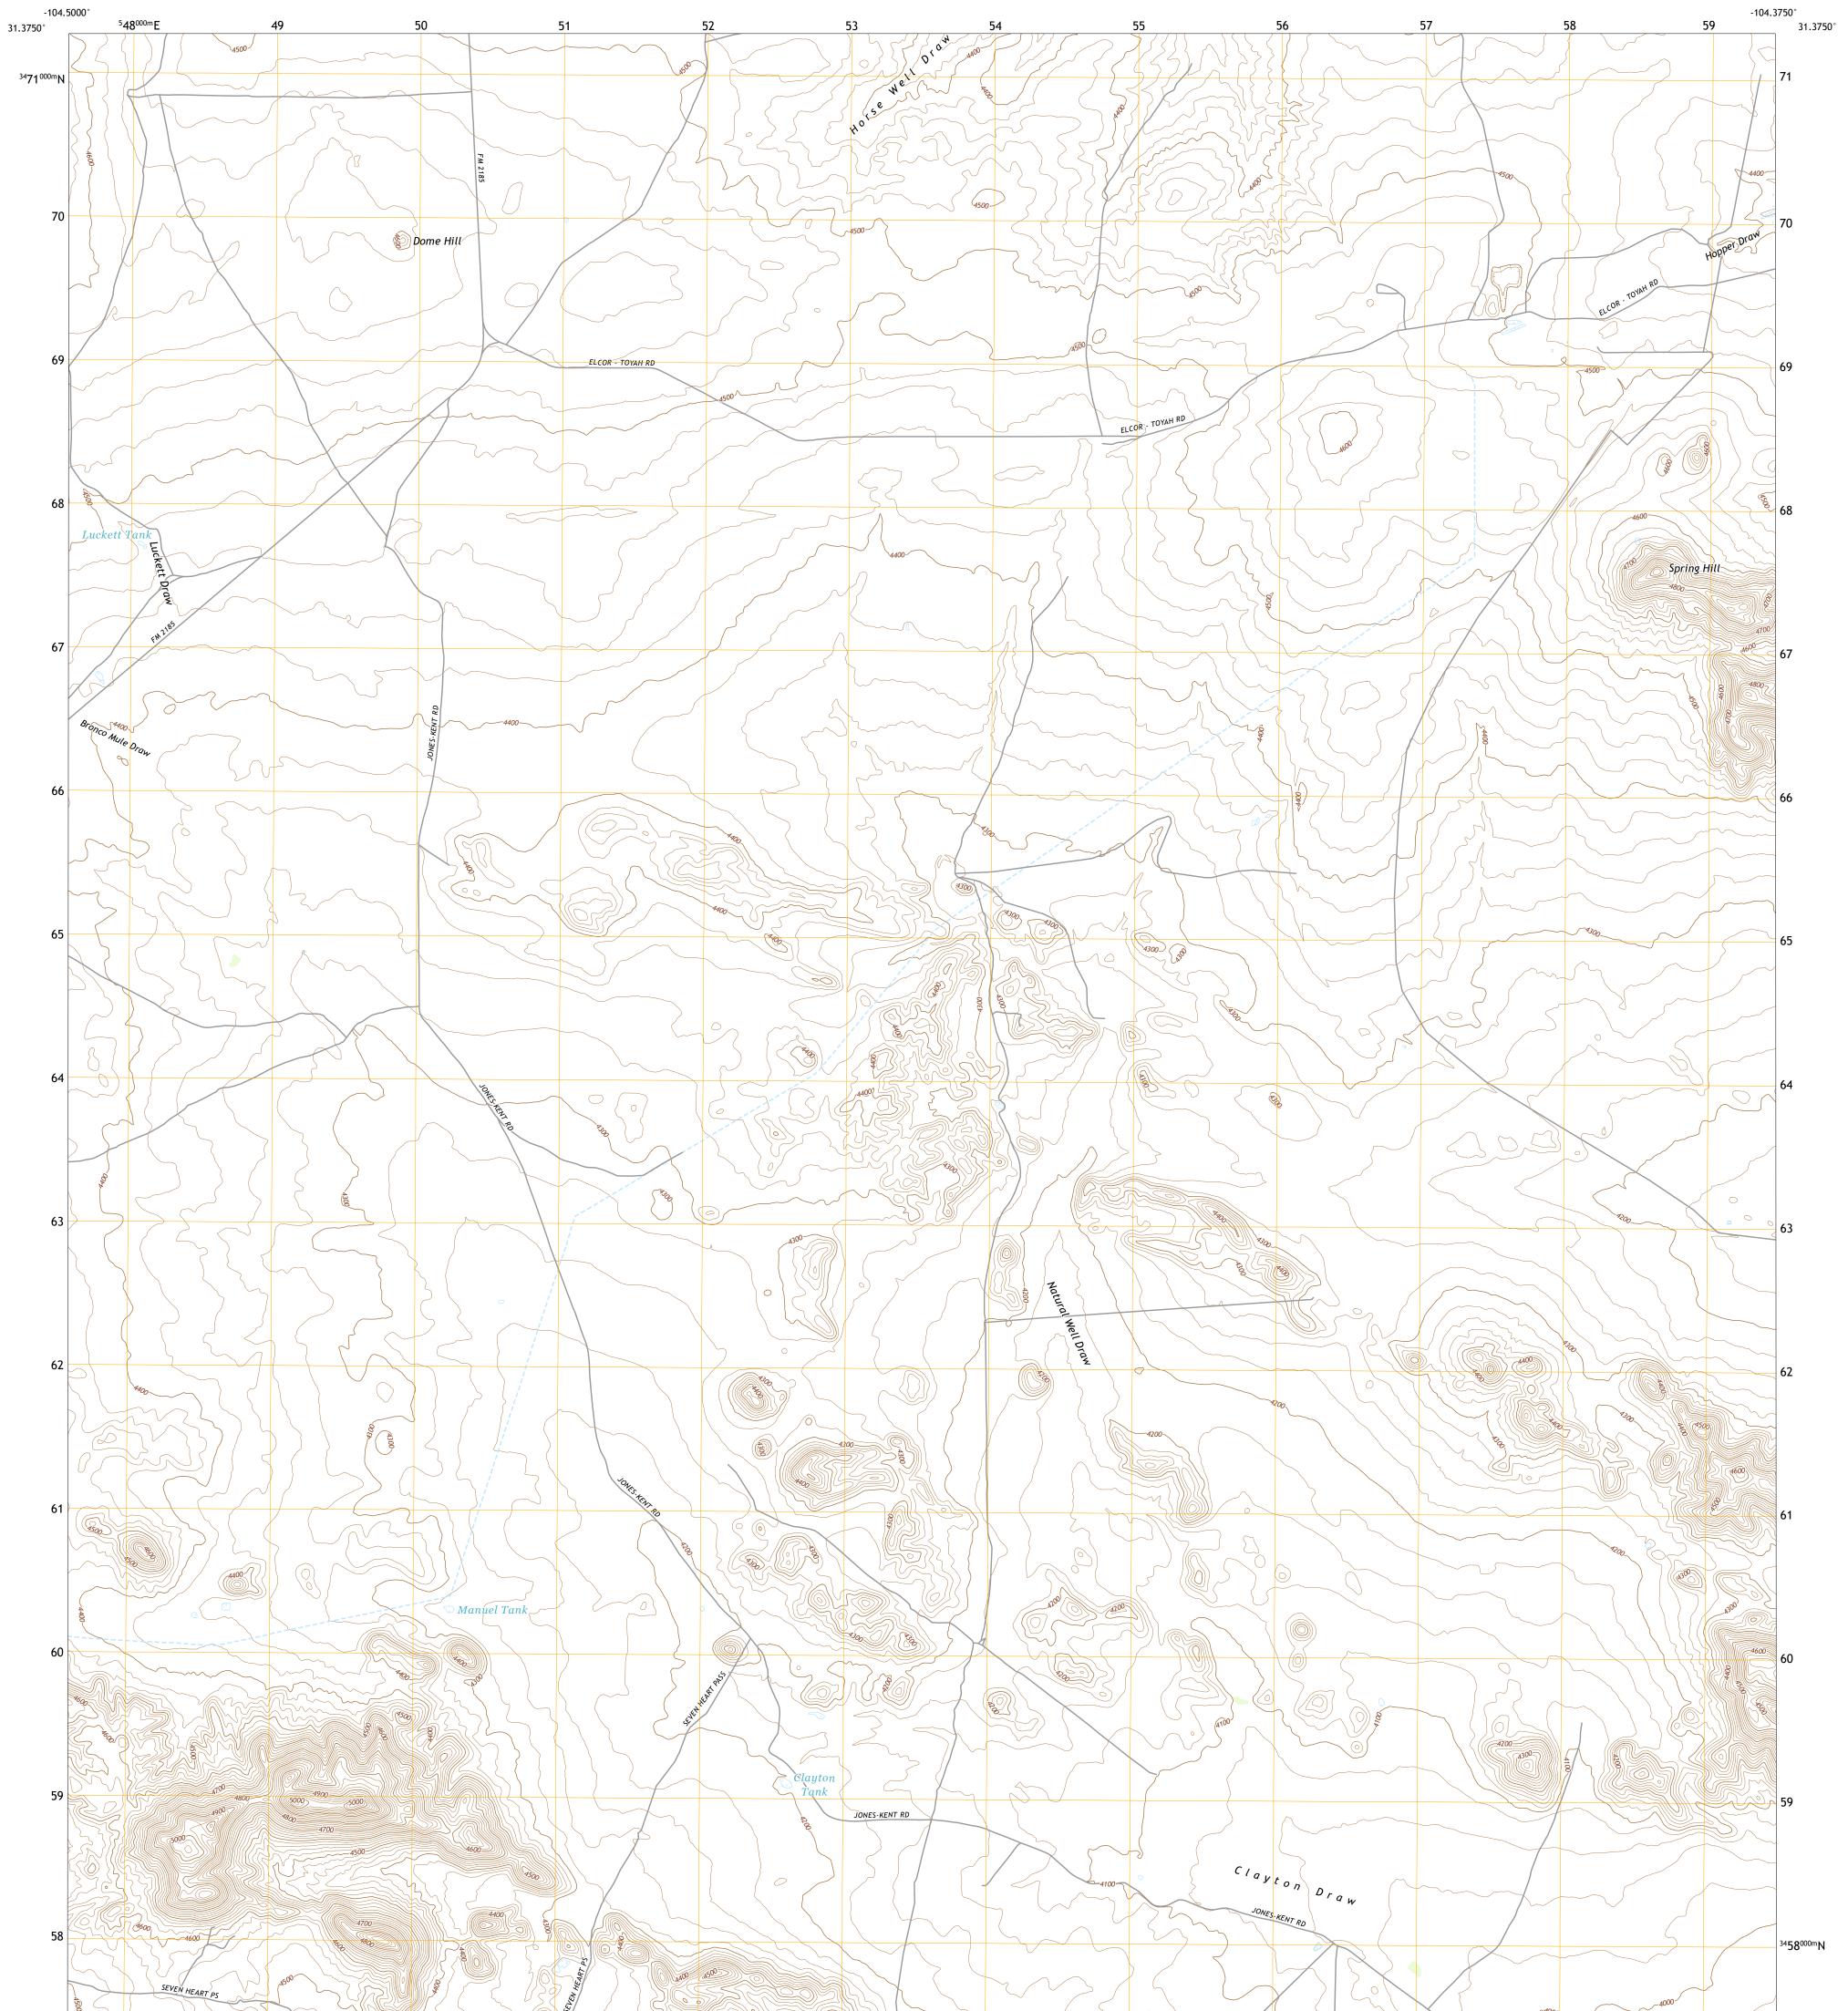

## U.S. DEPARTMENT OF THE INTERIOR U.S. GEOLOGICAL SURVEY

Produced by the United States Geological Survey North American Datum of 1983 (NAD83) World Geodetic System of 1984 (WGS84). Projection and 1 000-meter grid:Universal Transverse Mercator, Zone 13R This map is not a legal document. Boundaries may be generalized for this map scale. Private lands within government reservations may not be shown. Obtain permission before entering private lands.

Imagery......NAIP, September 2016 - November 2016 Roads......GNIS, 1979 - 2018 Hydrography......GNIS, 1979 - 2018 Hydrography......National Hydrography Dataset, 2002 - 2018 Contours......National Elevation Dataset, 2020 Boundaries.....Multiple sources; see metadata file 2019 - 2021 Wetlands......FWS National Wetlands Inventory Not Available