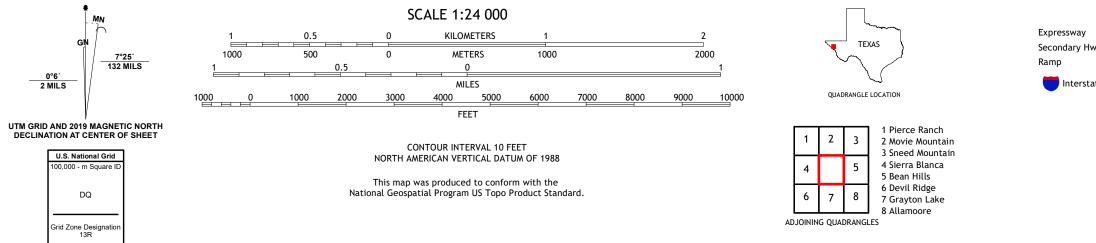

## U.S. DEPARTMENT OF THE INTERIOR U.S. GEOLOGICAL SURVEY

Produced by the United States Geological Survey North American Datum of 1983 (NAD83) World Geodetic System of 1984 (WGS84). Projection and 1 000-meter grid:Universal Transverse Mercator, Zone 13R This map is not a legal document. Boundaries may be generalized for this map scale. Private lands within government reservations may not be shown. Obtain permission before entering private lands.