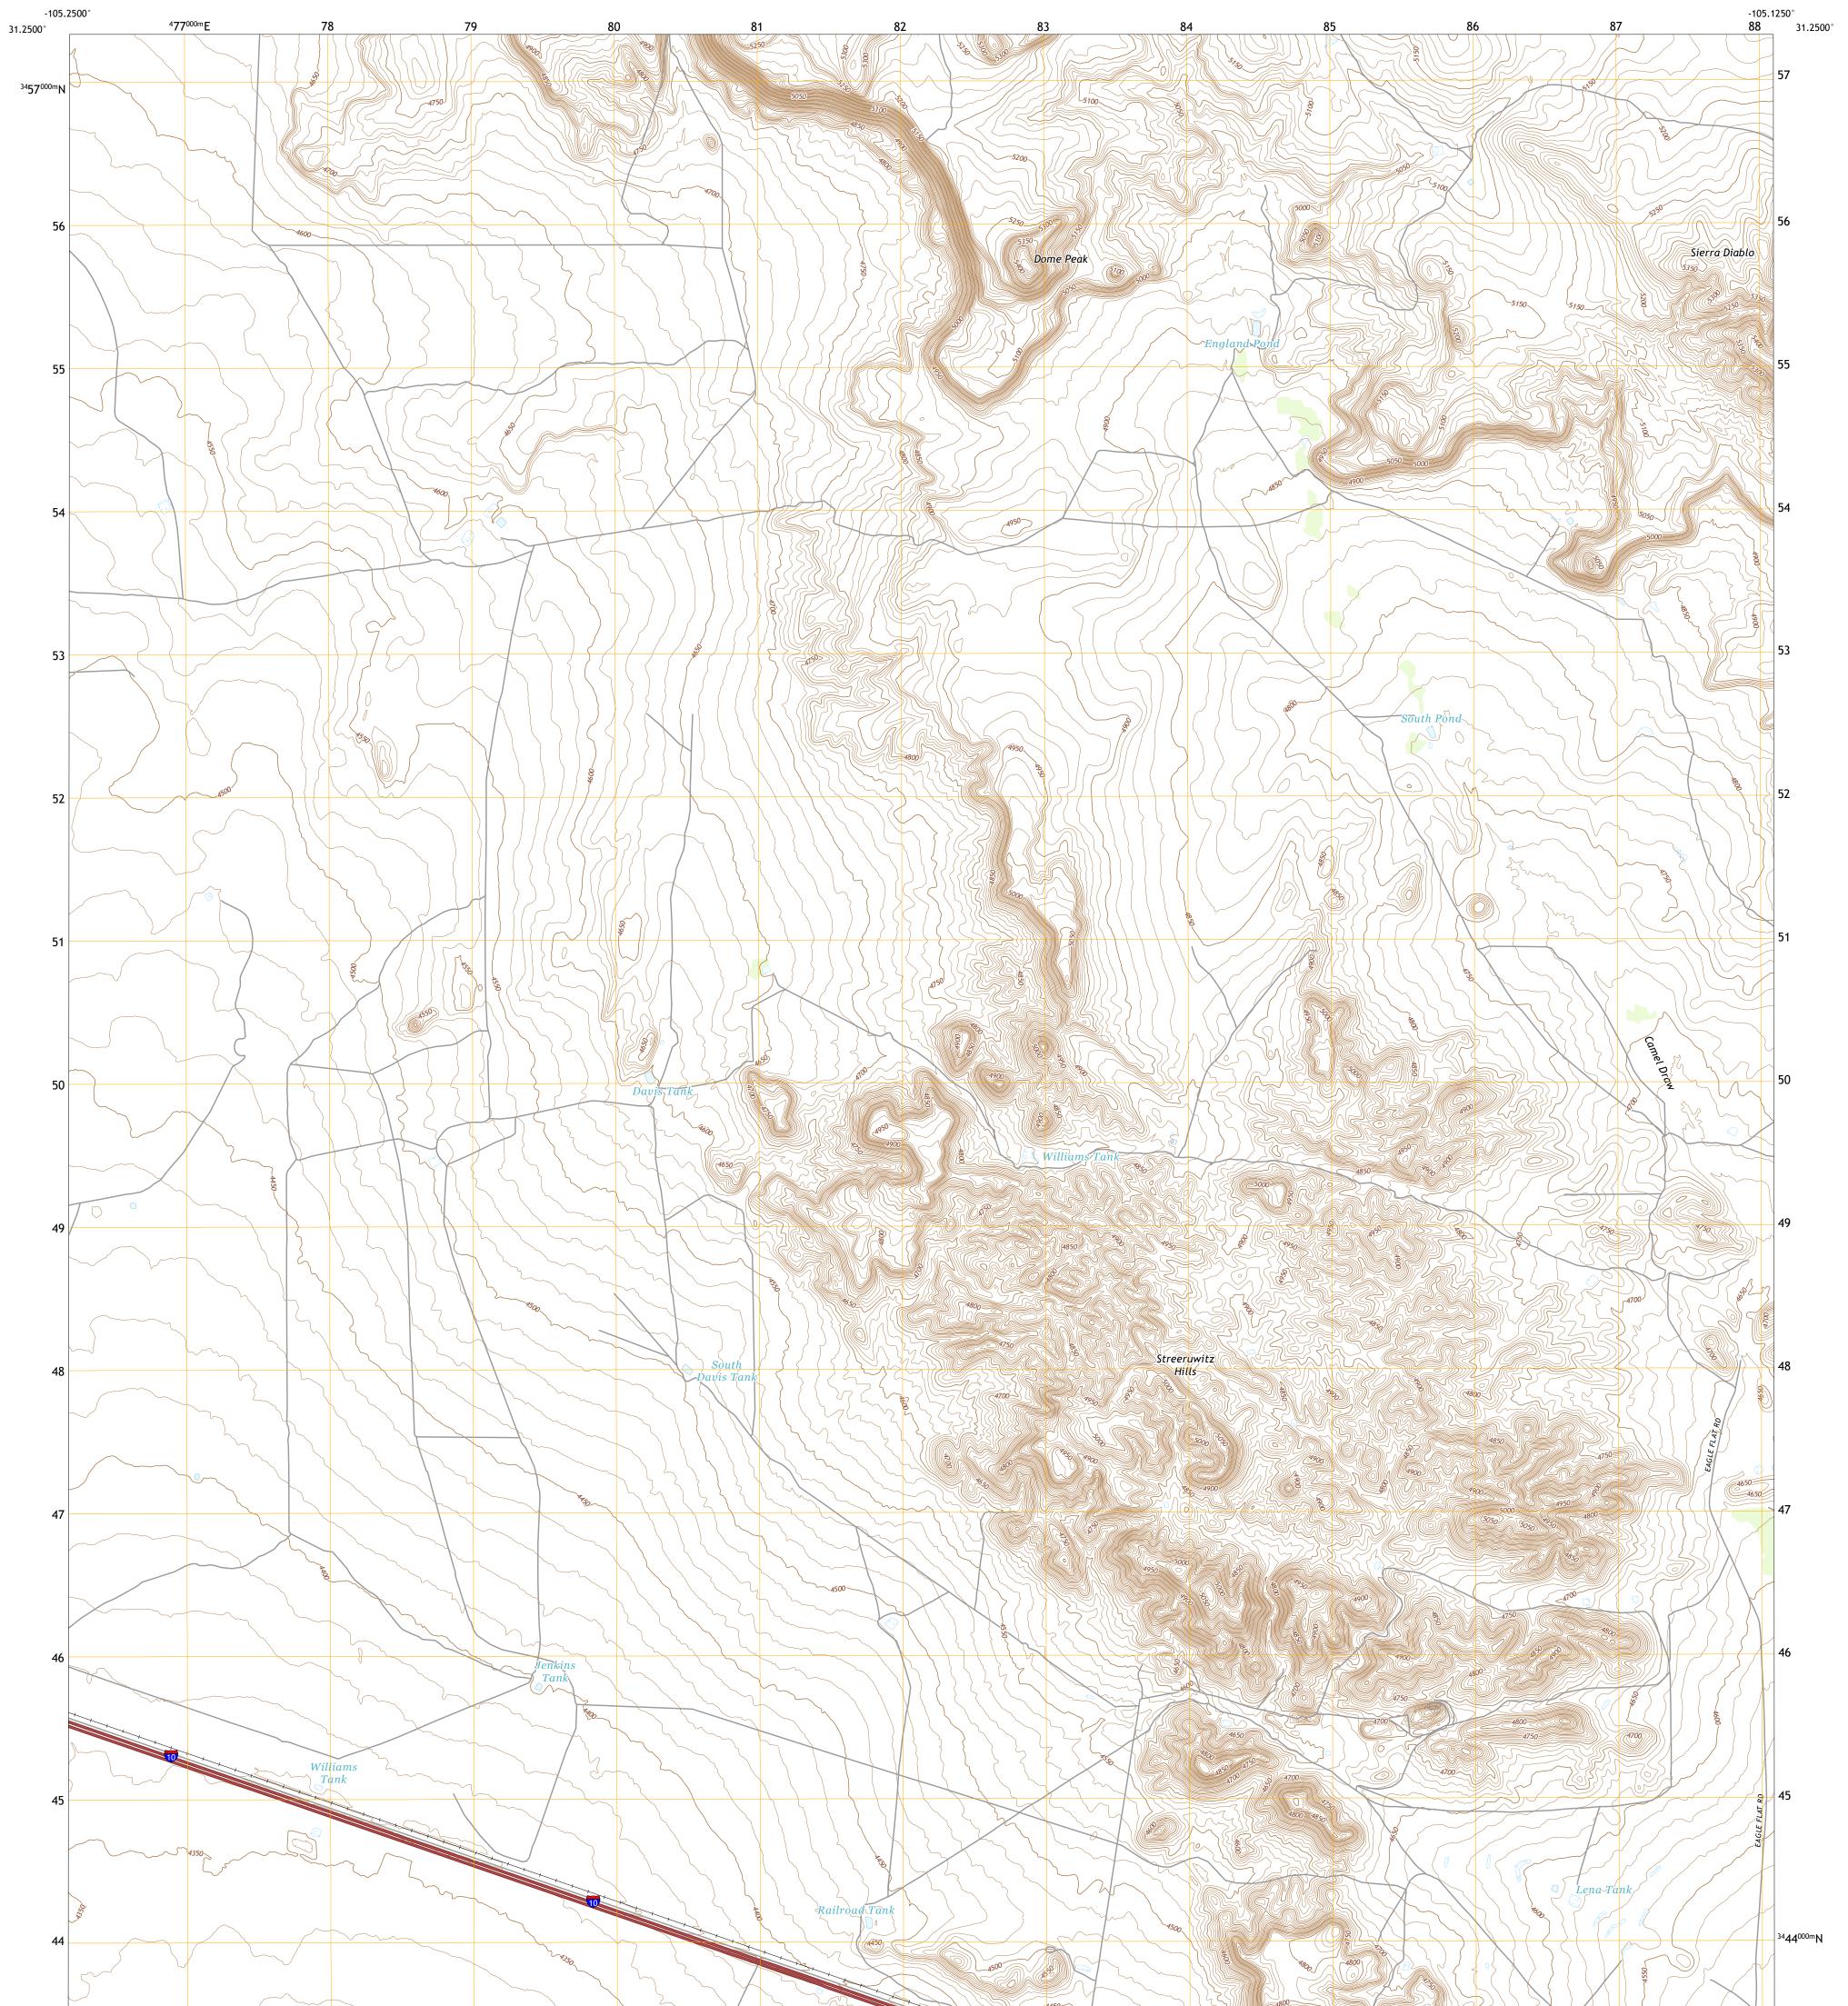

## U.S. DEPARTMENT OF THE INTERIOR U.S. GEOLOGICAL SURVEY

Produced by the United States Geological Survey North American Datum of 1983 (NAD83) World Geodetic System of 1984 (WGS84). Projection and 1 000-meter grid:Universal Transverse Mercator, Zone 13R This map is not a legal document. Boundaries may be generalized for this map scale. Private lands within government reservations may not be shown. Obtain permission before entering private lands.

Imagery.... Roads..... Names..... Hydrography..... Contours..... Boundaries.....M Wetlands... ..FWS National Wetlands Inventory Not Available

0°67 2 MILS

DOME PEAK, TX

2022