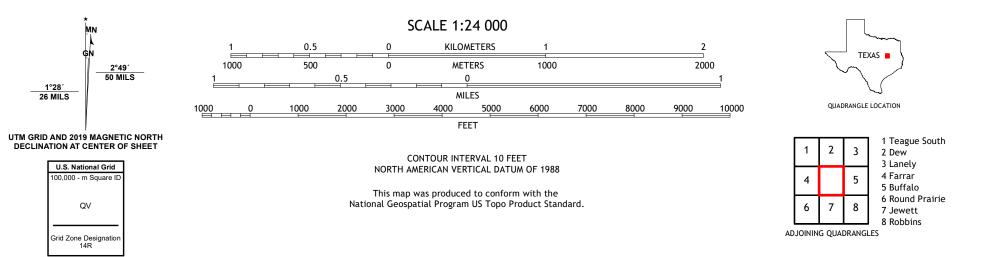

## U.S. DEPARTMENT OF THE INTERIOR U.S. GEOLOGICAL SURVEY

DONIE QUADRANGLE TEXAS 7.5-MINUTE SERIES

Produced by the United States Geological Survey North American Datum of 1983 (NAD83) World Geodetic System of 1984 (WGS84). Projection and 1 000-meter grid:Universal Transverse Mercator, Zone 14R This map is not a legal document. Boundaries may be generalized for this map scale. Private lands within government reservations may not be shown. Obtain permission before entering private lands.