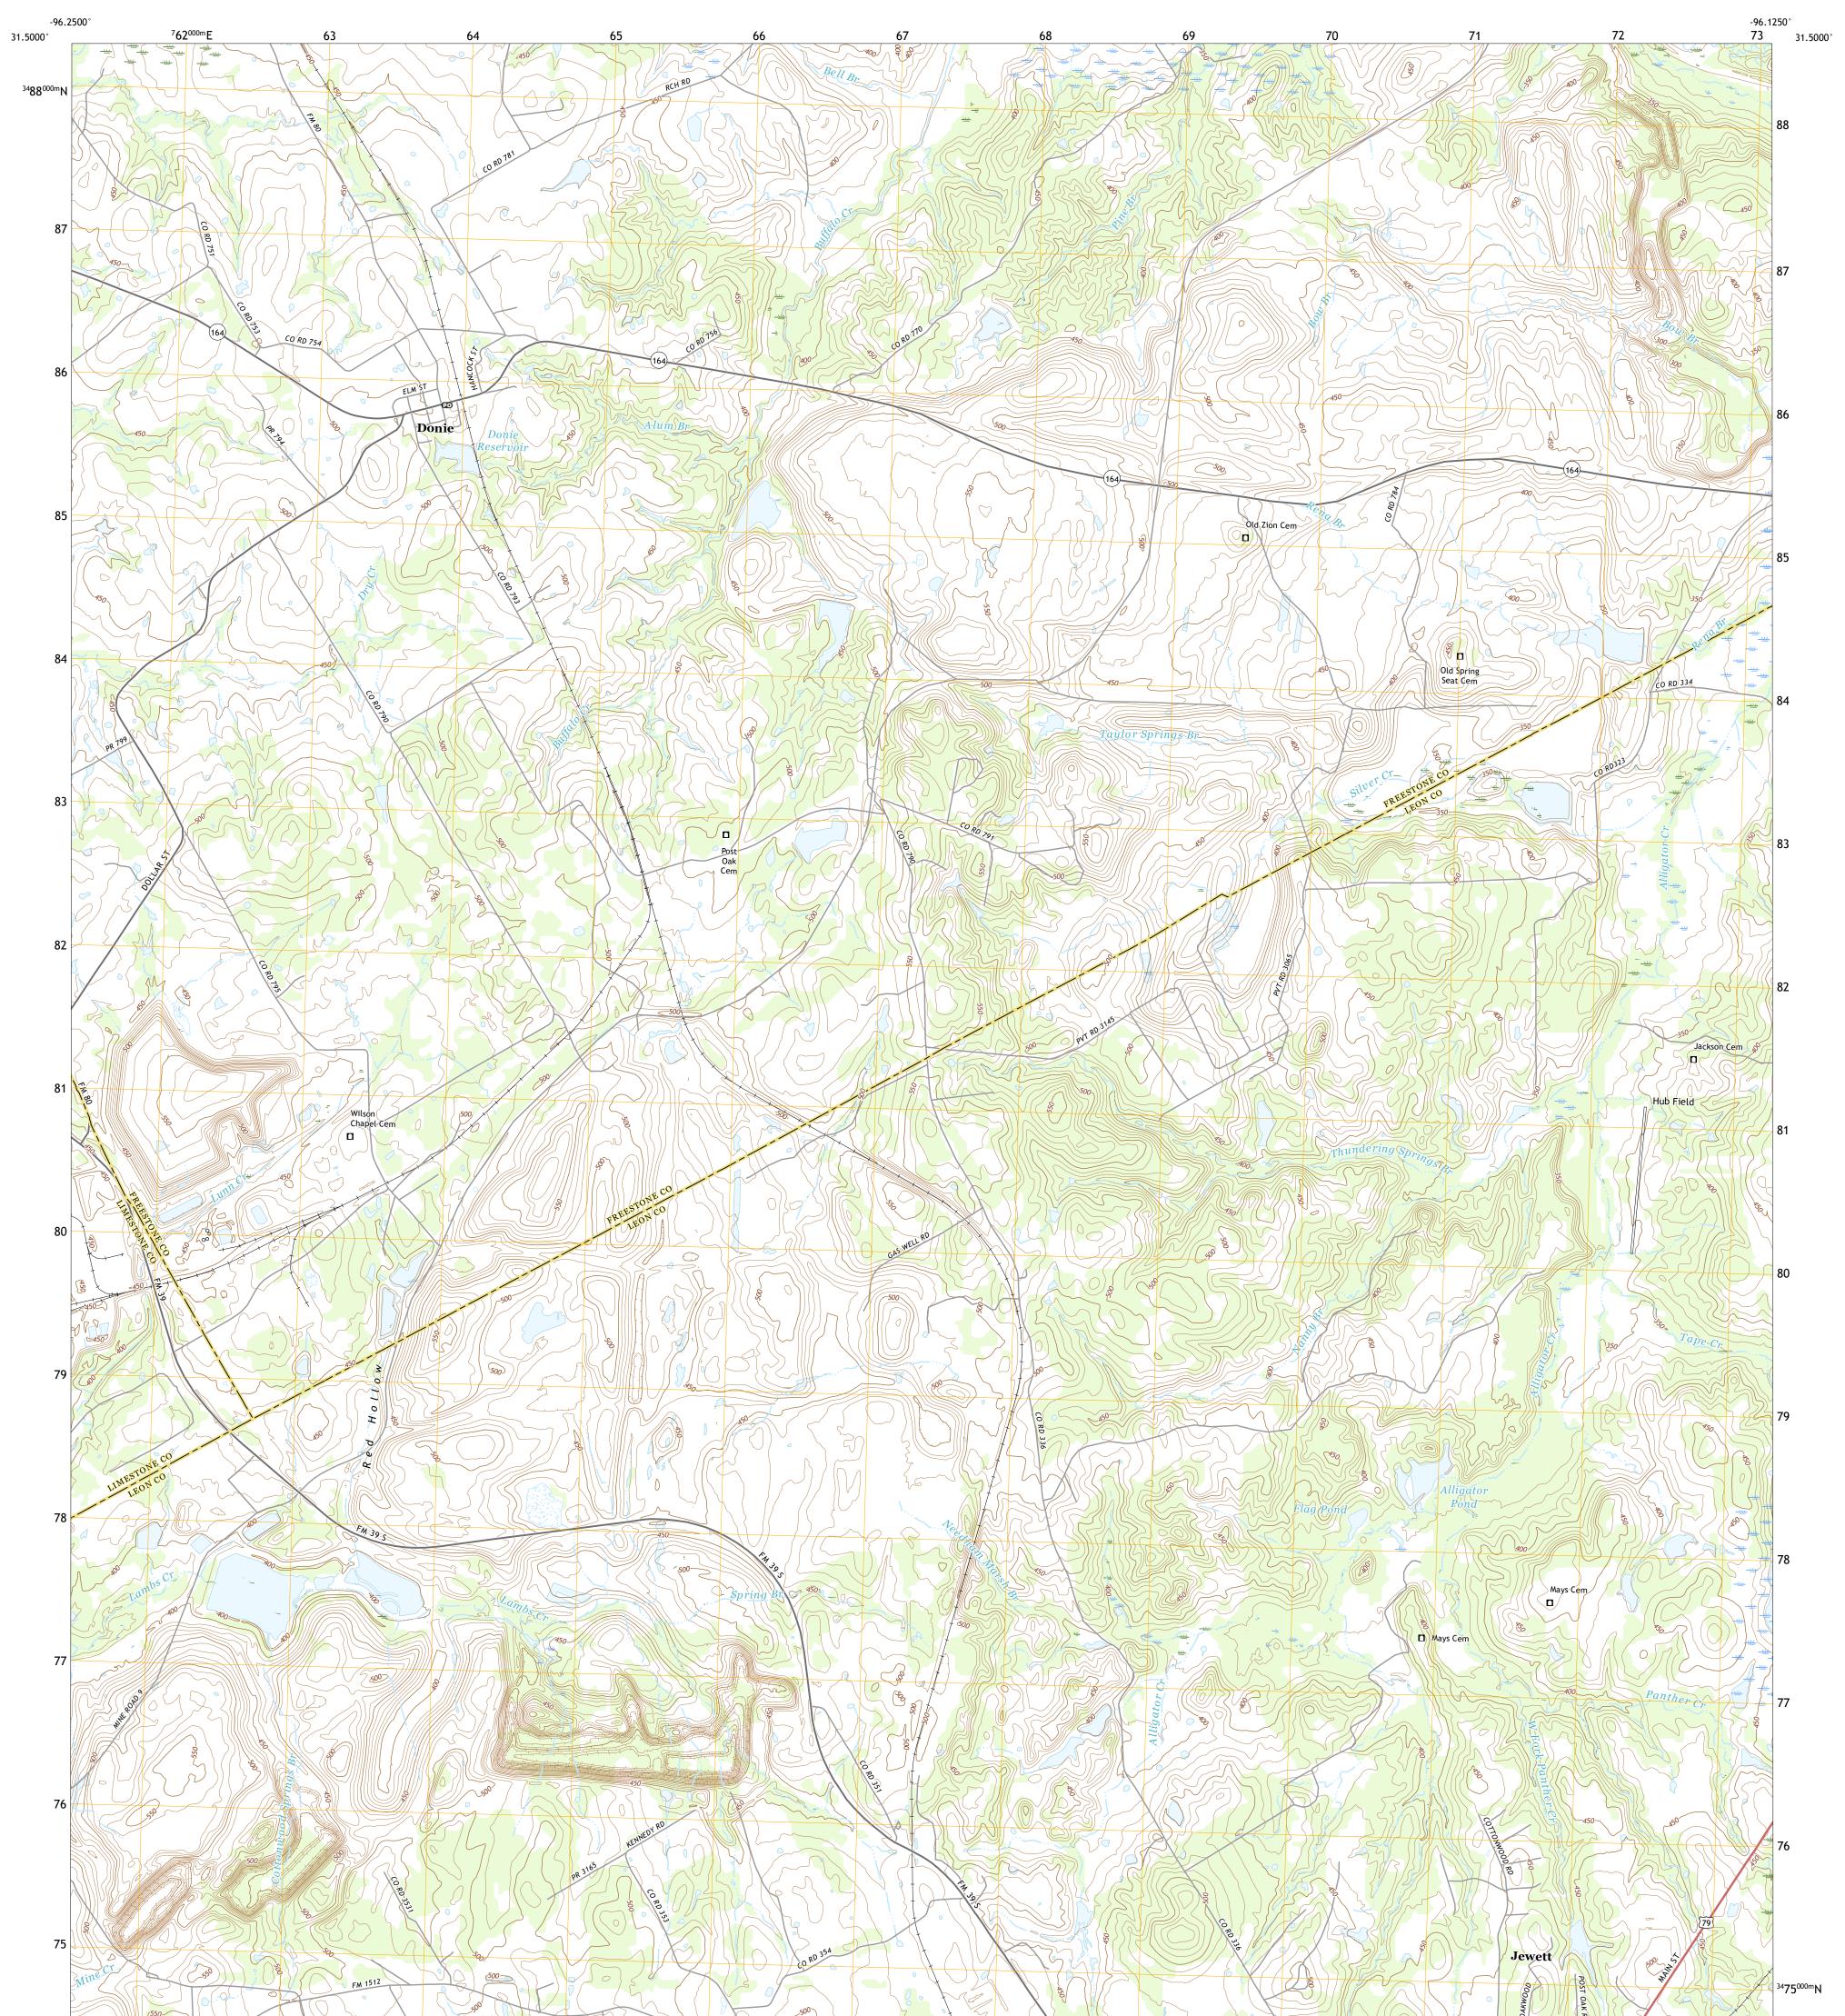

## U.S. DEPARTMENT OF THE INTERIOR U.S. GEOLOGICAL SURVEY

DONIE QUADRANGLE TEXAS 7.5-MINUTE SERIES

Produced by the United States Geological Survey North American Datum of 1983 (NAD83) World Geodetic System of 1984 (WGS84). Projection and 1 000-meter grid:Universal Transverse Mercator, Zone 14R This map is not a legal document. Boundaries may be generalized for this map scale. Private lands within government reservations may not be shown. Obtain permission before entering private lands.

Imagery... Roads..... Names.... ..FWS National Wetlands Inventory Not Available Wetlands...

2022