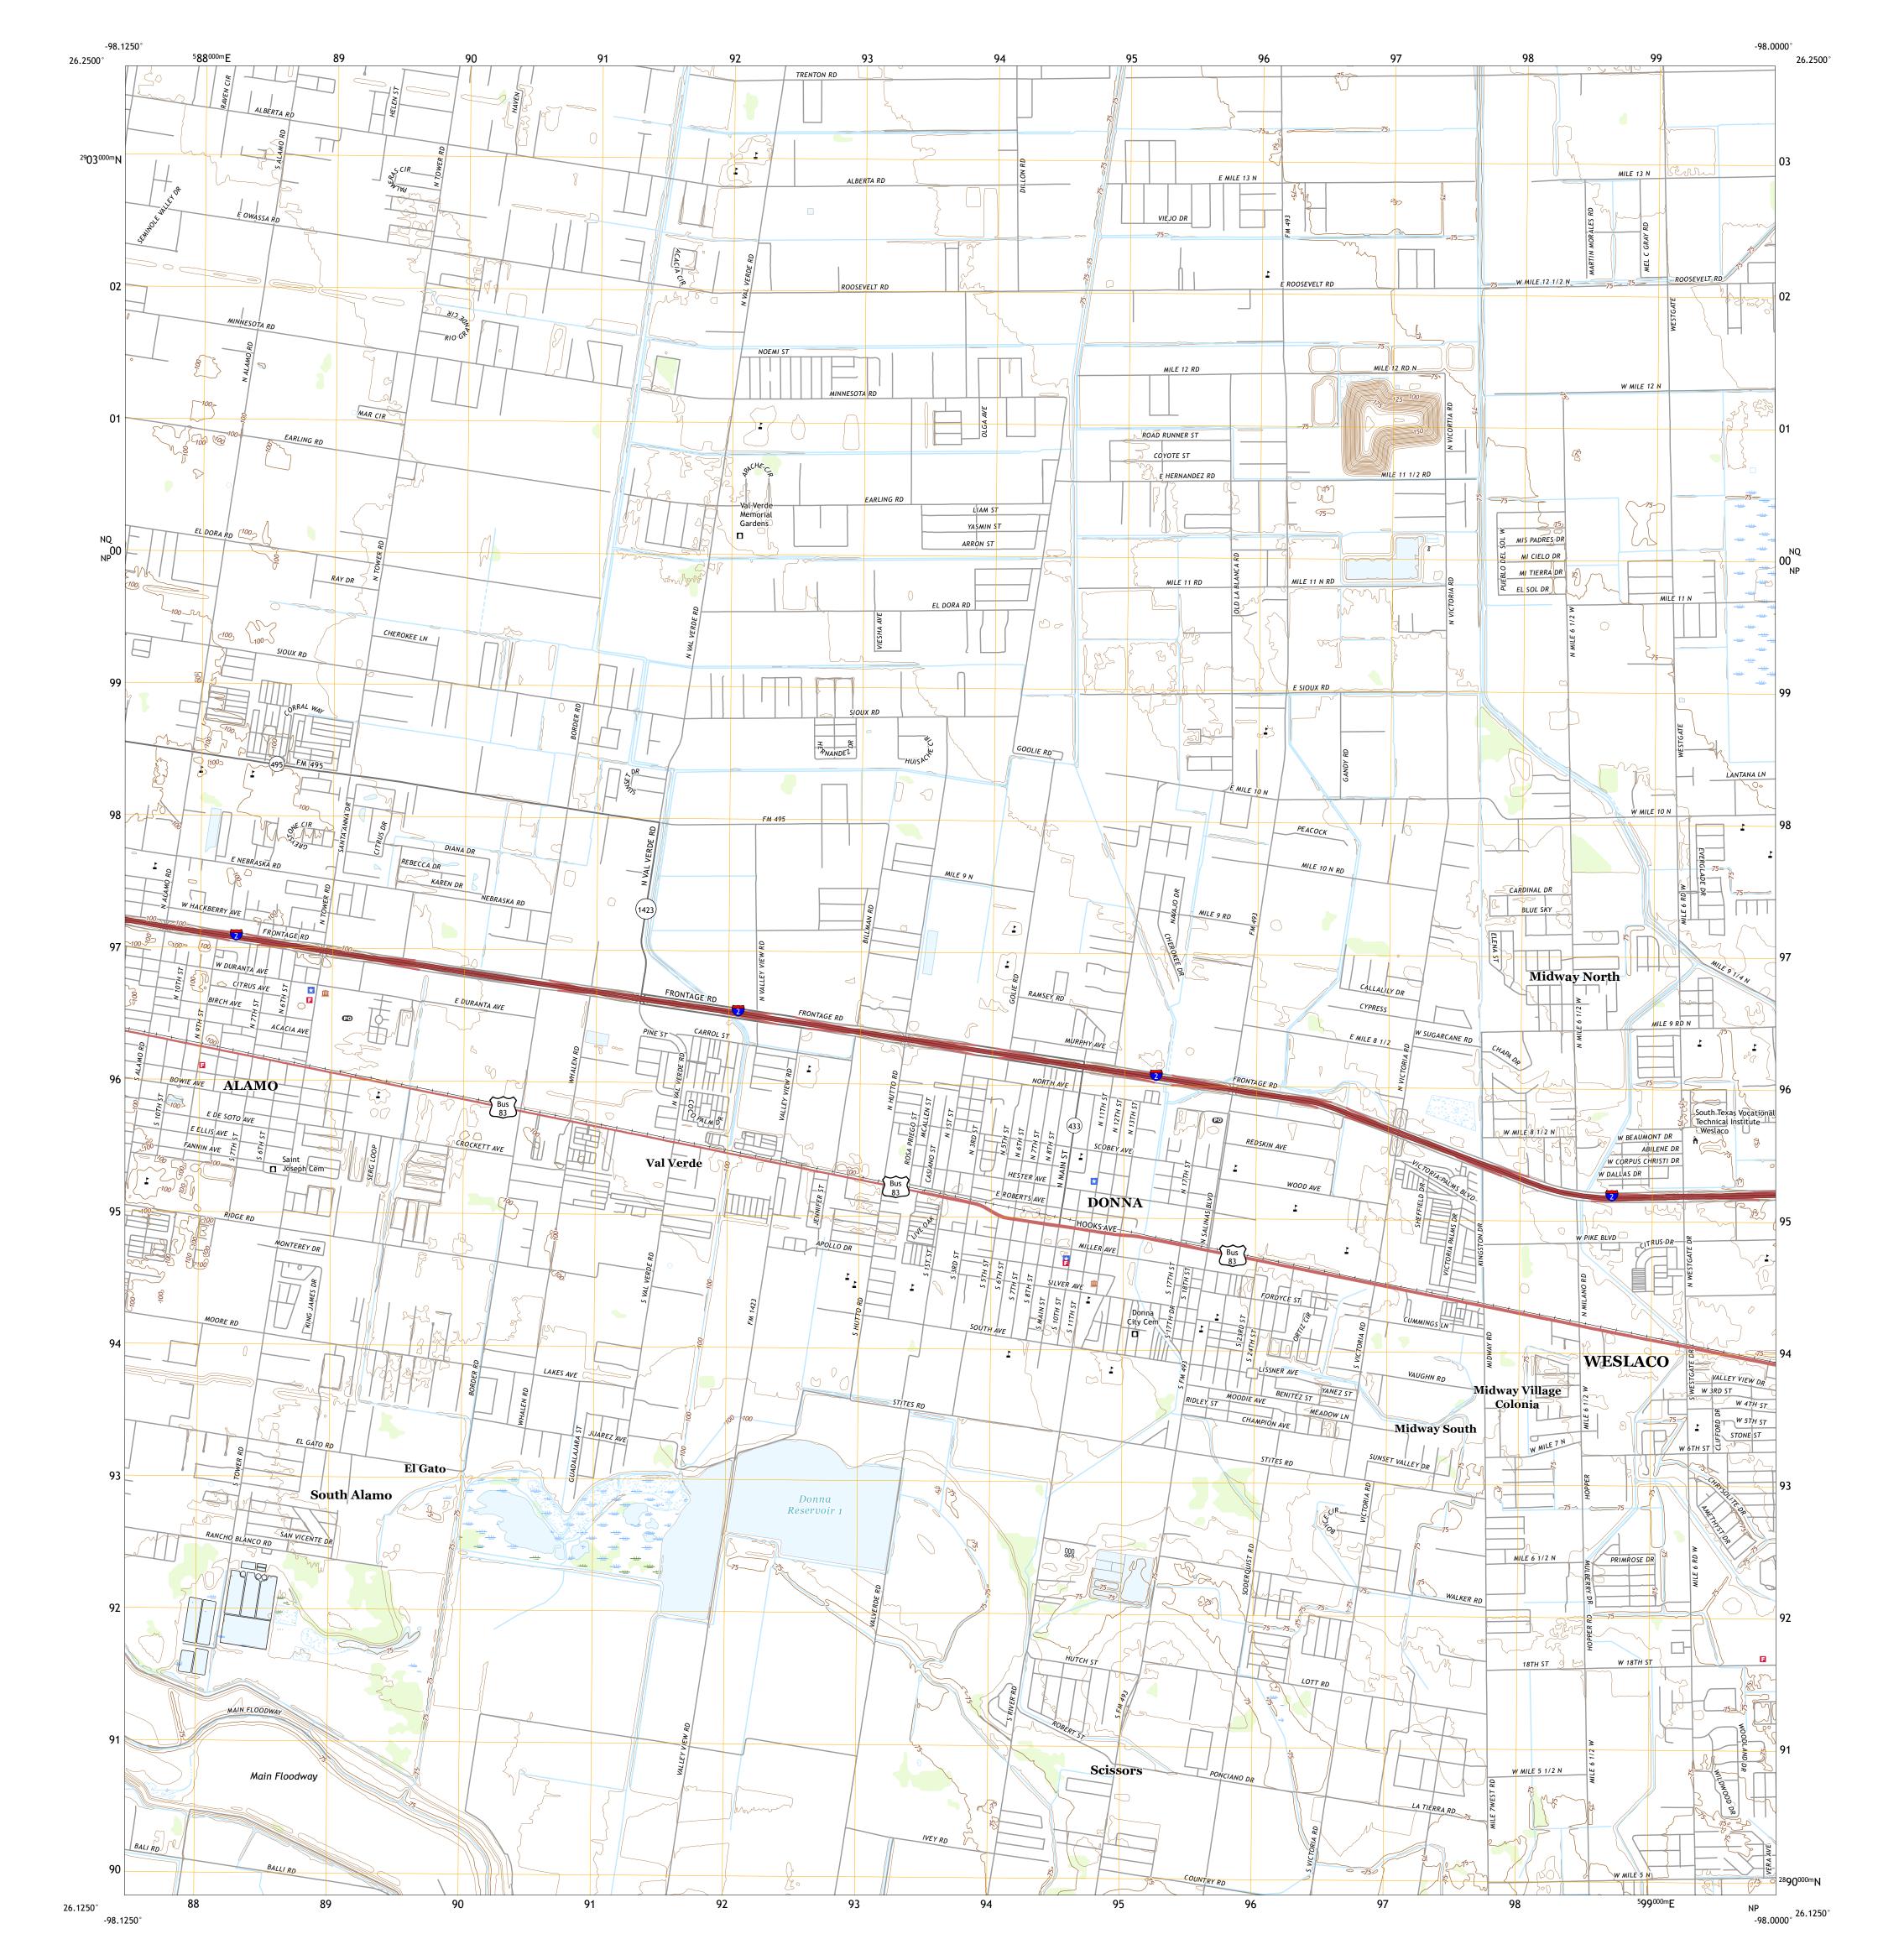

## DONNA QUADRANGLE TEXAS - HIDALGO COUNTY 7.5-MINUTE SERIES

Produced by the United States Geological Survey North American Datum of 1983 (NAD83) World Geodetic System of 1984 (WGS84). Projection and 1 000-meter grid:Universal Transverse Mercator, Zone 14R This map is not a legal document. Boundaries may be generalized for this map scale. Private lands within government reservations may not be shown. Obtain permission before entering private lands.