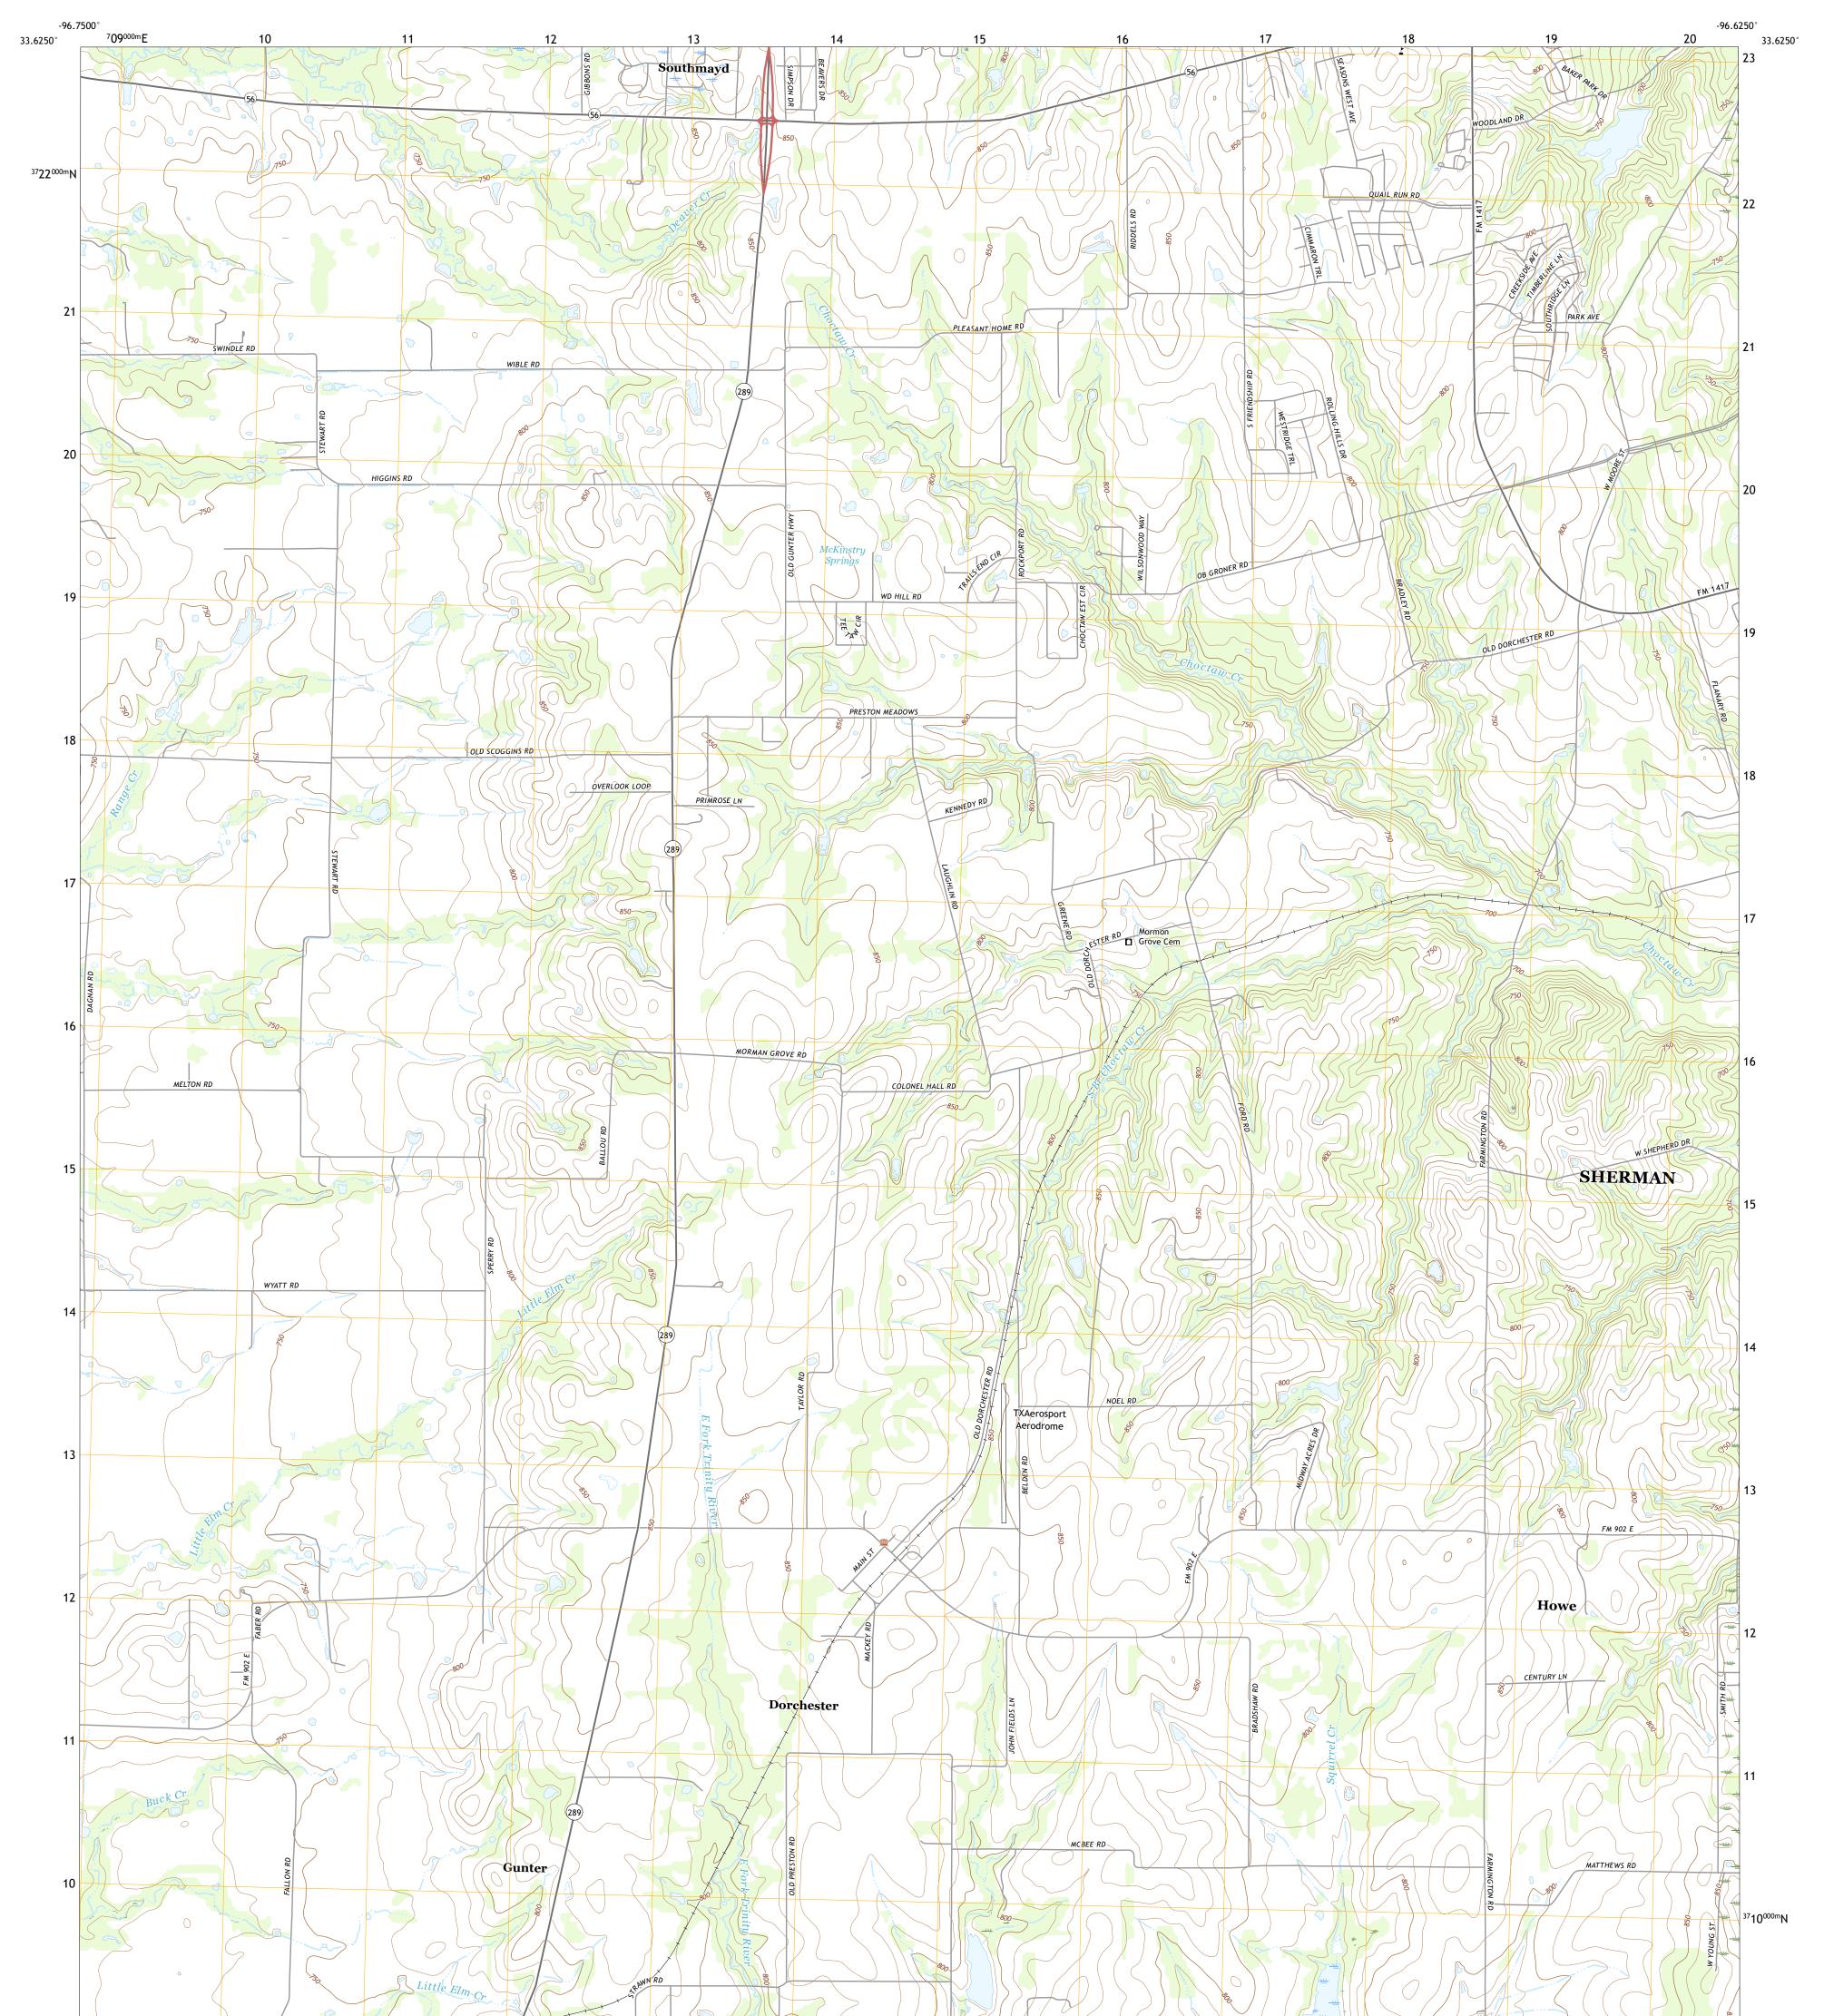

## U.S. DEPARTMENT OF THE INTERIOR U.S. GEOLOGICAL SURVEY

DORCHESTER QUADRANGLE TEXAS - GRAYSON COUNTY 7.5-MINUTE SERIES

Produced by the United States Geological Survey North American Datum of 1983 (NAD83) World Geodetic System of 1984 (WGS84). Projection and 1 000-meter grid:Universal Transverse Mercator, Zone 145 This map is not a legal document. Boundaries may be generalized for this map scale. Private lands within government reservations may not be shown. Obtain permission before entering private lands.

......NAIP, September 2016 - November 2016 U.S. Census Bureau, 2015 - 2018 ......GNIS, 2000 - 2021 ......National Hydrography Dataset, 2002 - 2018 ......National Elevation Dataset, 2004 ......Multiple sources; see metadata file 2019 - 2021 Imagery.... Roads..... Names..... Hydrography..... Contours.... Boundaries.... Wetlands.... ..FWS National Wetlands Inventory Not Available

\_\_\_\_\_1°17′ 23 MILS

DORCHESTER, TX 2022