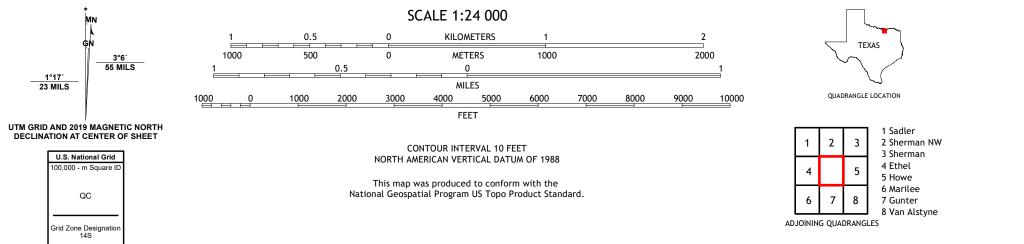

## U.S. DEPARTMENT OF THE INTERIOR U.S. GEOLOGICAL SURVEY

DORCHESTER QUADRANGLE TEXAS - GRAYSON COUNTY 7.5-MINUTE SERIES

Produced by the United States Geological Survey North American Datum of 1983 (NAD83) World Geodetic System of 1984 (WGS84). Projection and 1 000-meter grid:Universal Transverse Mercator, Zone 145 This map is not a legal document. Boundaries may be generalized for this map scale. Private lands within government reservations may not be shown. Obtain permission before entering private lands.

\_\_\_\_\_1°17′ 23 MILS

DORCHESTER, TX 2022