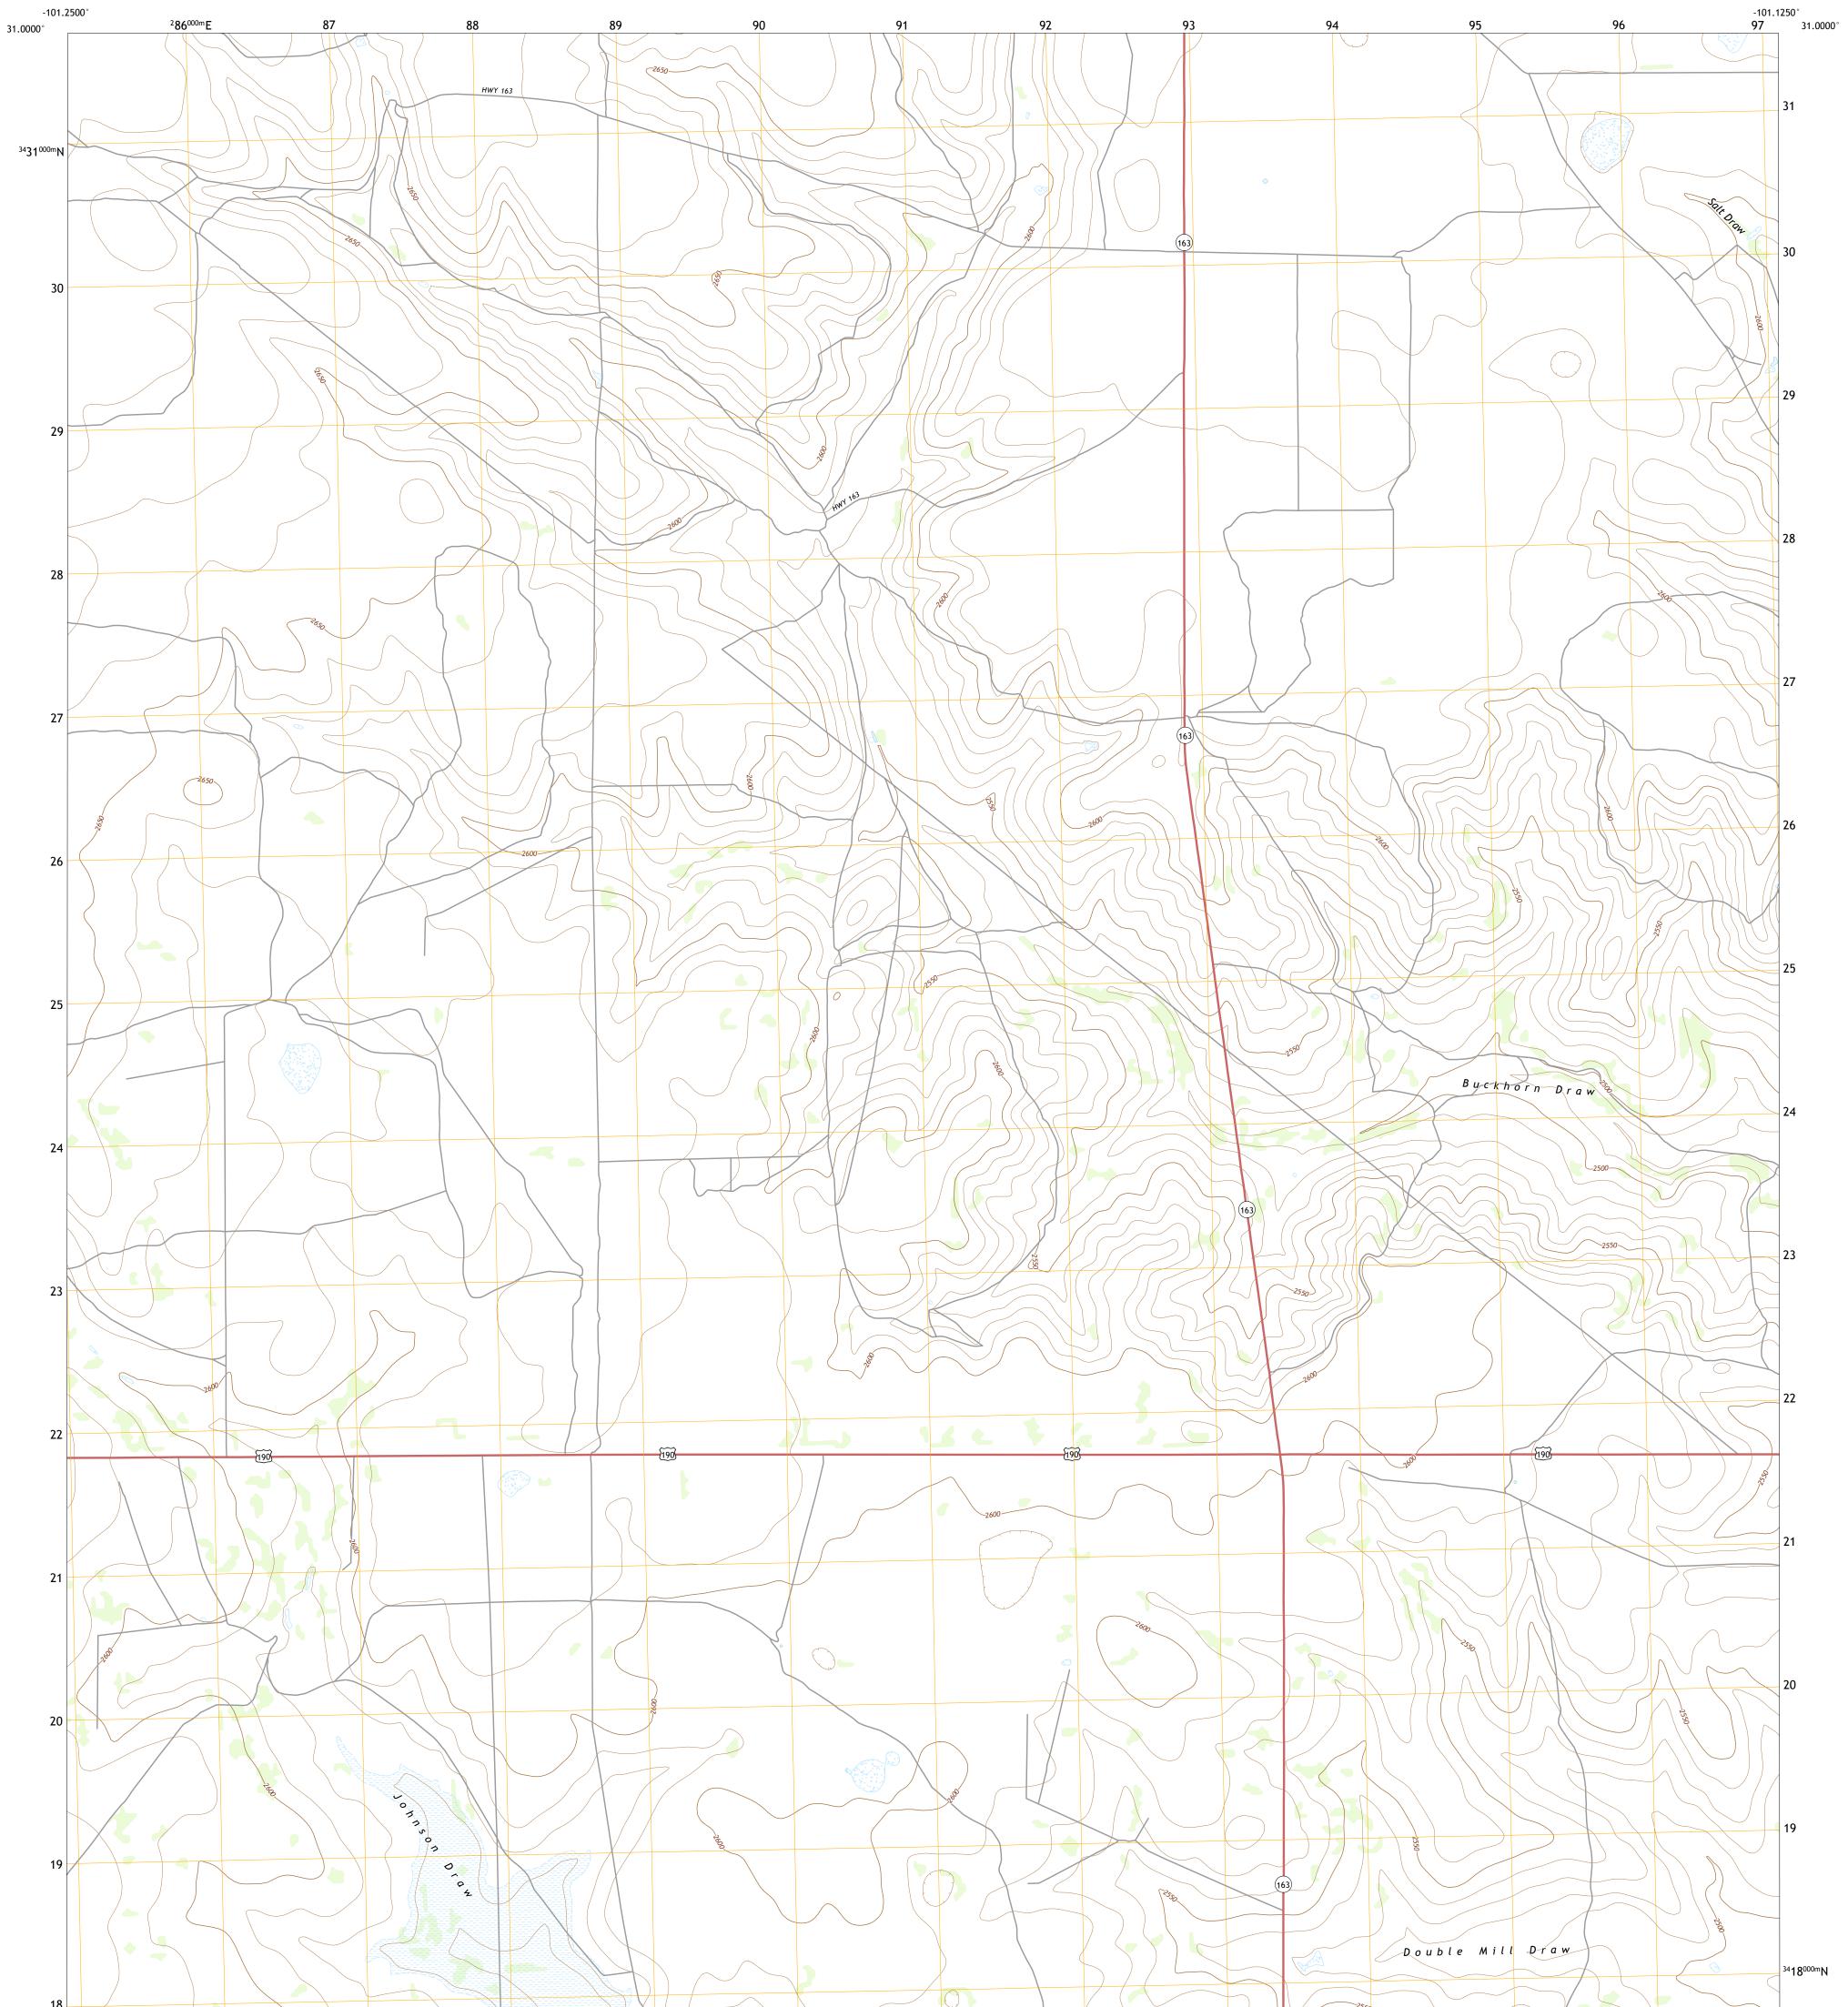

## U.S. DEPARTMENT OF THE INTERIOR U.S. GEOLOGICAL SURVEY

DOUBLE MILL DRAW NW QUADRANGLE TEXAS - CROCKETT COUNTY 7.5-MINUTE SERIES

Produced by the United States Geological Survey North American Datum of 1983 (NAD83) World Geodetic System of 1984 (WGS84). Projection and 1 000-meter grid:Universal Transverse Mercator, Zone 14R This map is not a legal document. Boundaries may be generalized for this map scale. Private lands within government reservations may not be shown. Obtain permission before entering private lands.

 Imagery......NAIP, October 2016 - November 2016

 Roads.....U.S.
 Census
 Bureau,
 2015

 Names.....GNIS, 2015 - 2017

 Hydrography....National
 Hydrography
 Dataset,
 2002 - 2018

 Contours.....National
 Elevation
 Dataset,
 2006 - 2007

 Boundaries.....FWS
 National
 Wetlands
 Inventory
 Not