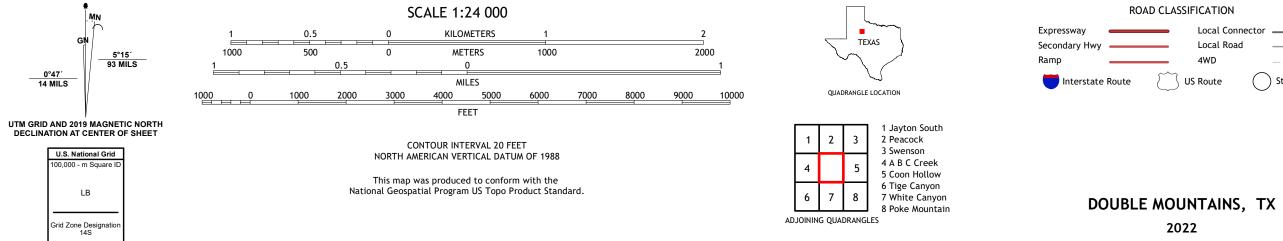

ROAD CLASSIFICATION Local Connector Expressway Local Road Secondary Hwy 🗕 \_\_\_\_\_ \_ 4WD \_\_\_\_\_, US Route State Route 🛑 Interstate Route

2022