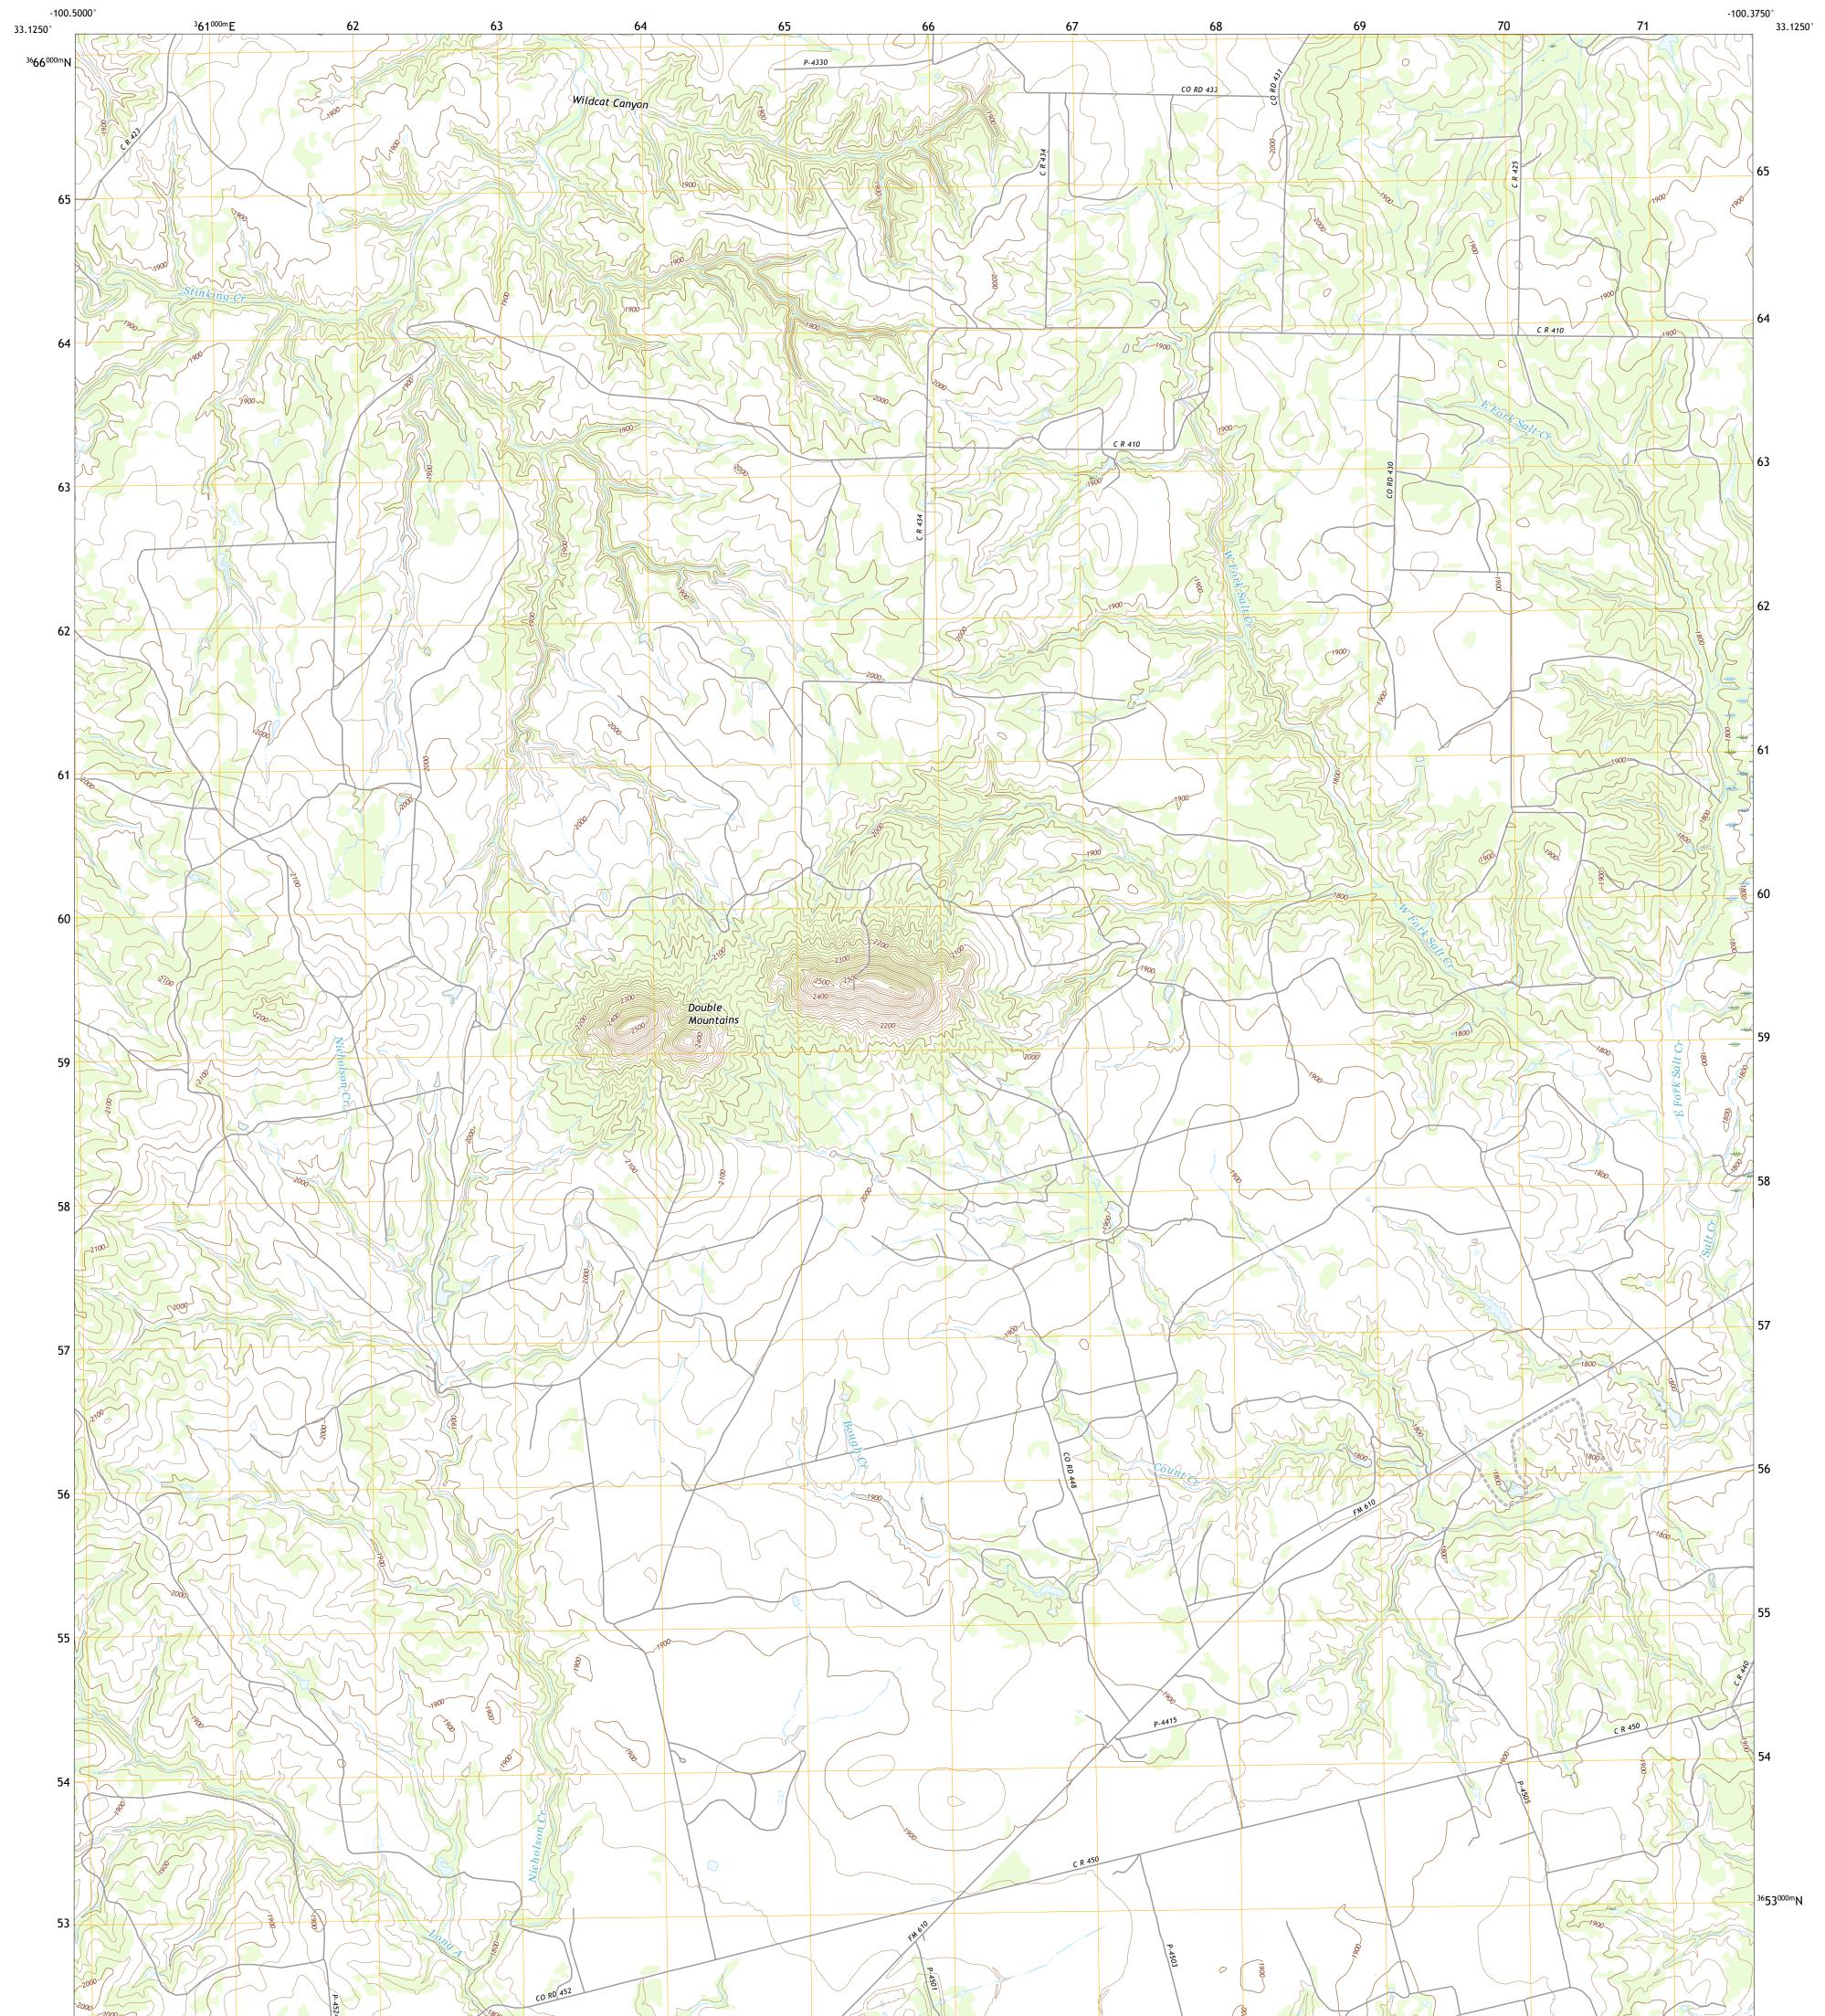

## U.S. DEPARTMENT OF THE INTERIOR U.S. GEOLOGICAL SURVEY

DOUBLE MOUNTAINS QUADRANGLE TEXAS - STONEWALL COUNTY 7.5-MINUTE SERIES

**Produced by the United States Geological Survey** North American Datum of 1983 (NAD83) World Geodetic System of 1984 (WGS84). Projection and 1 000-meter grid:Universal Transverse Mercator, Zone 14S This map is not a legal document. Boundaries may be generalized for this map scale. Private lands within government reservations may not be shown. Obtain permission before entering private lands.