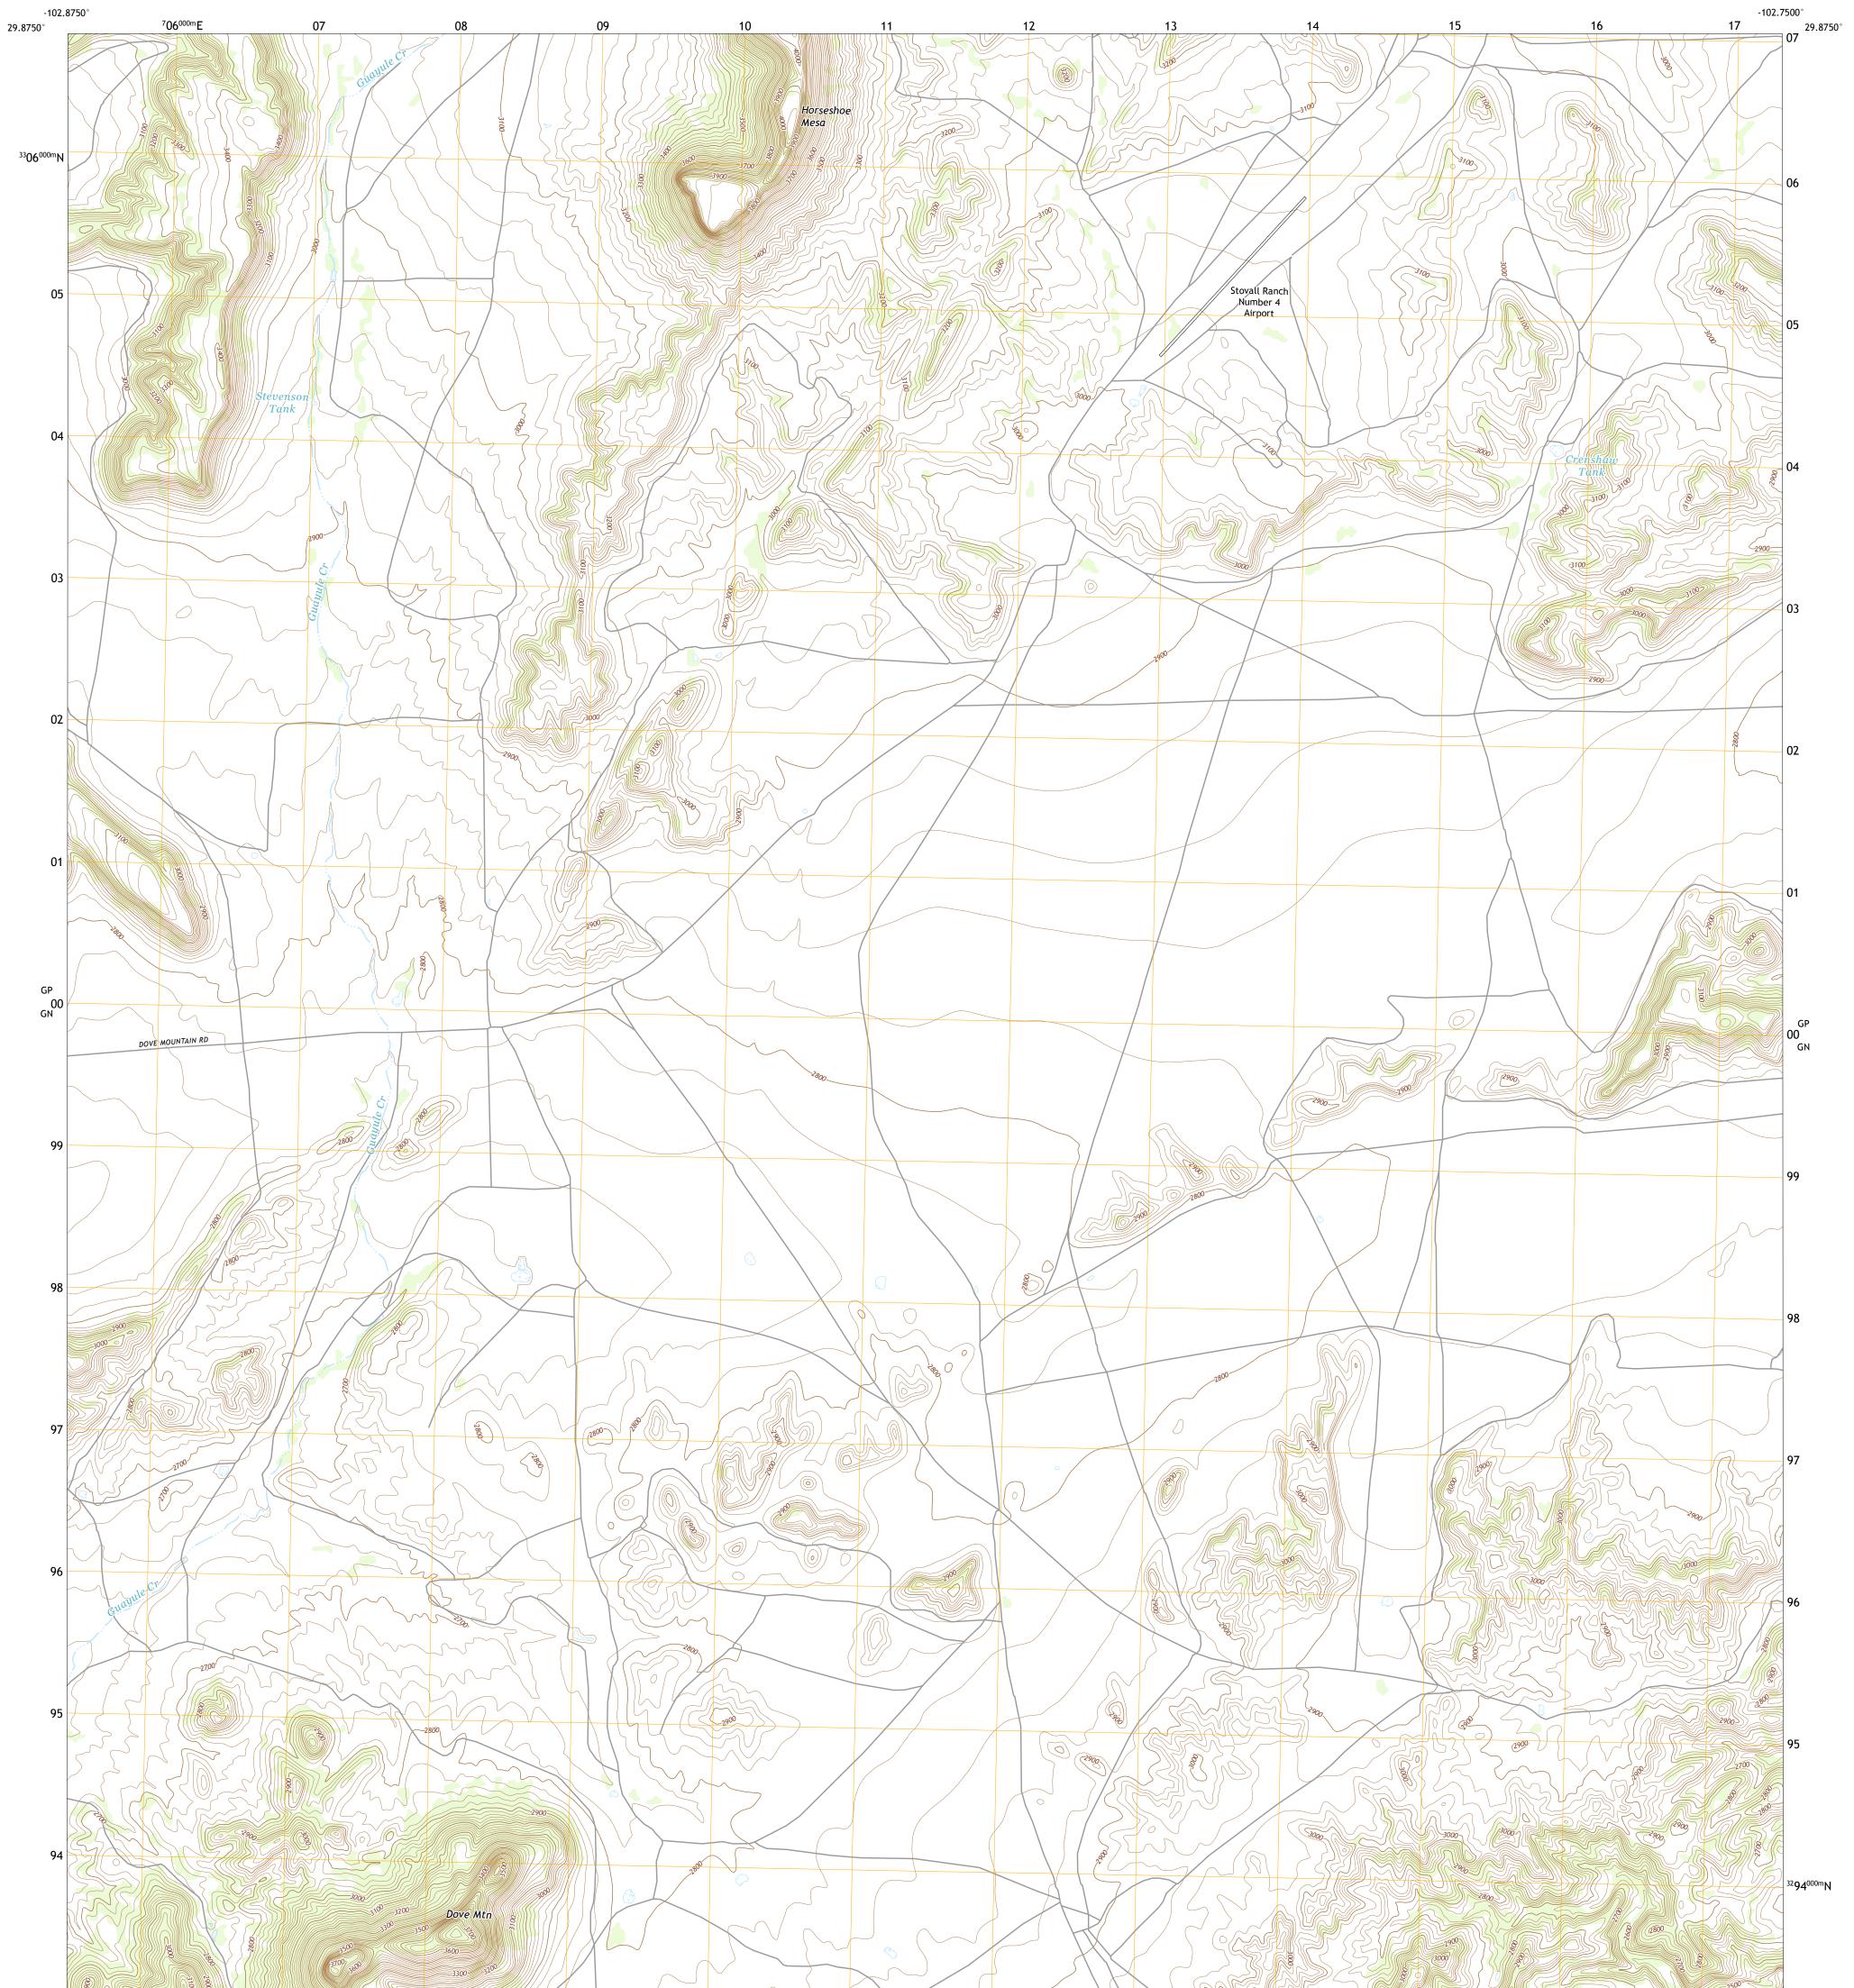

## U.S. DEPARTMENT OF THE INTERIOR U.S. GEOLOGICAL SURVEY

## DOVE MOUNTAIN QUADRANGLE TEXAS - BREWSTER COUNTY 7.5-MINUTE SERIES

Produced by the United States Geological Survey North American Datum of 1983 (NAD83) World Geodetic System of 1984 (WGS84). Projection and 1 000-meter grid:Universal Transverse Mercator, Zone 13R This map is not a legal document. Boundaries may be generalized for this map scale. Private lands within government reservations may not be shown. Obtain permission before entering private lands.

Imagery......NAIP, September 2016 - November 2016<br/>Roads......GNIS, 1979<br/>DNames......GNIS, 1979<br/>DHydrography.....National Hydrography Dataset, 2002 - 2018<br/>Contours.....National Elevation Dataset, 2006<br/>Boundaries.....Multiple sources; see metadata file 2016 - 2017Wetlands.....FWSNational WetlandsInventory1985