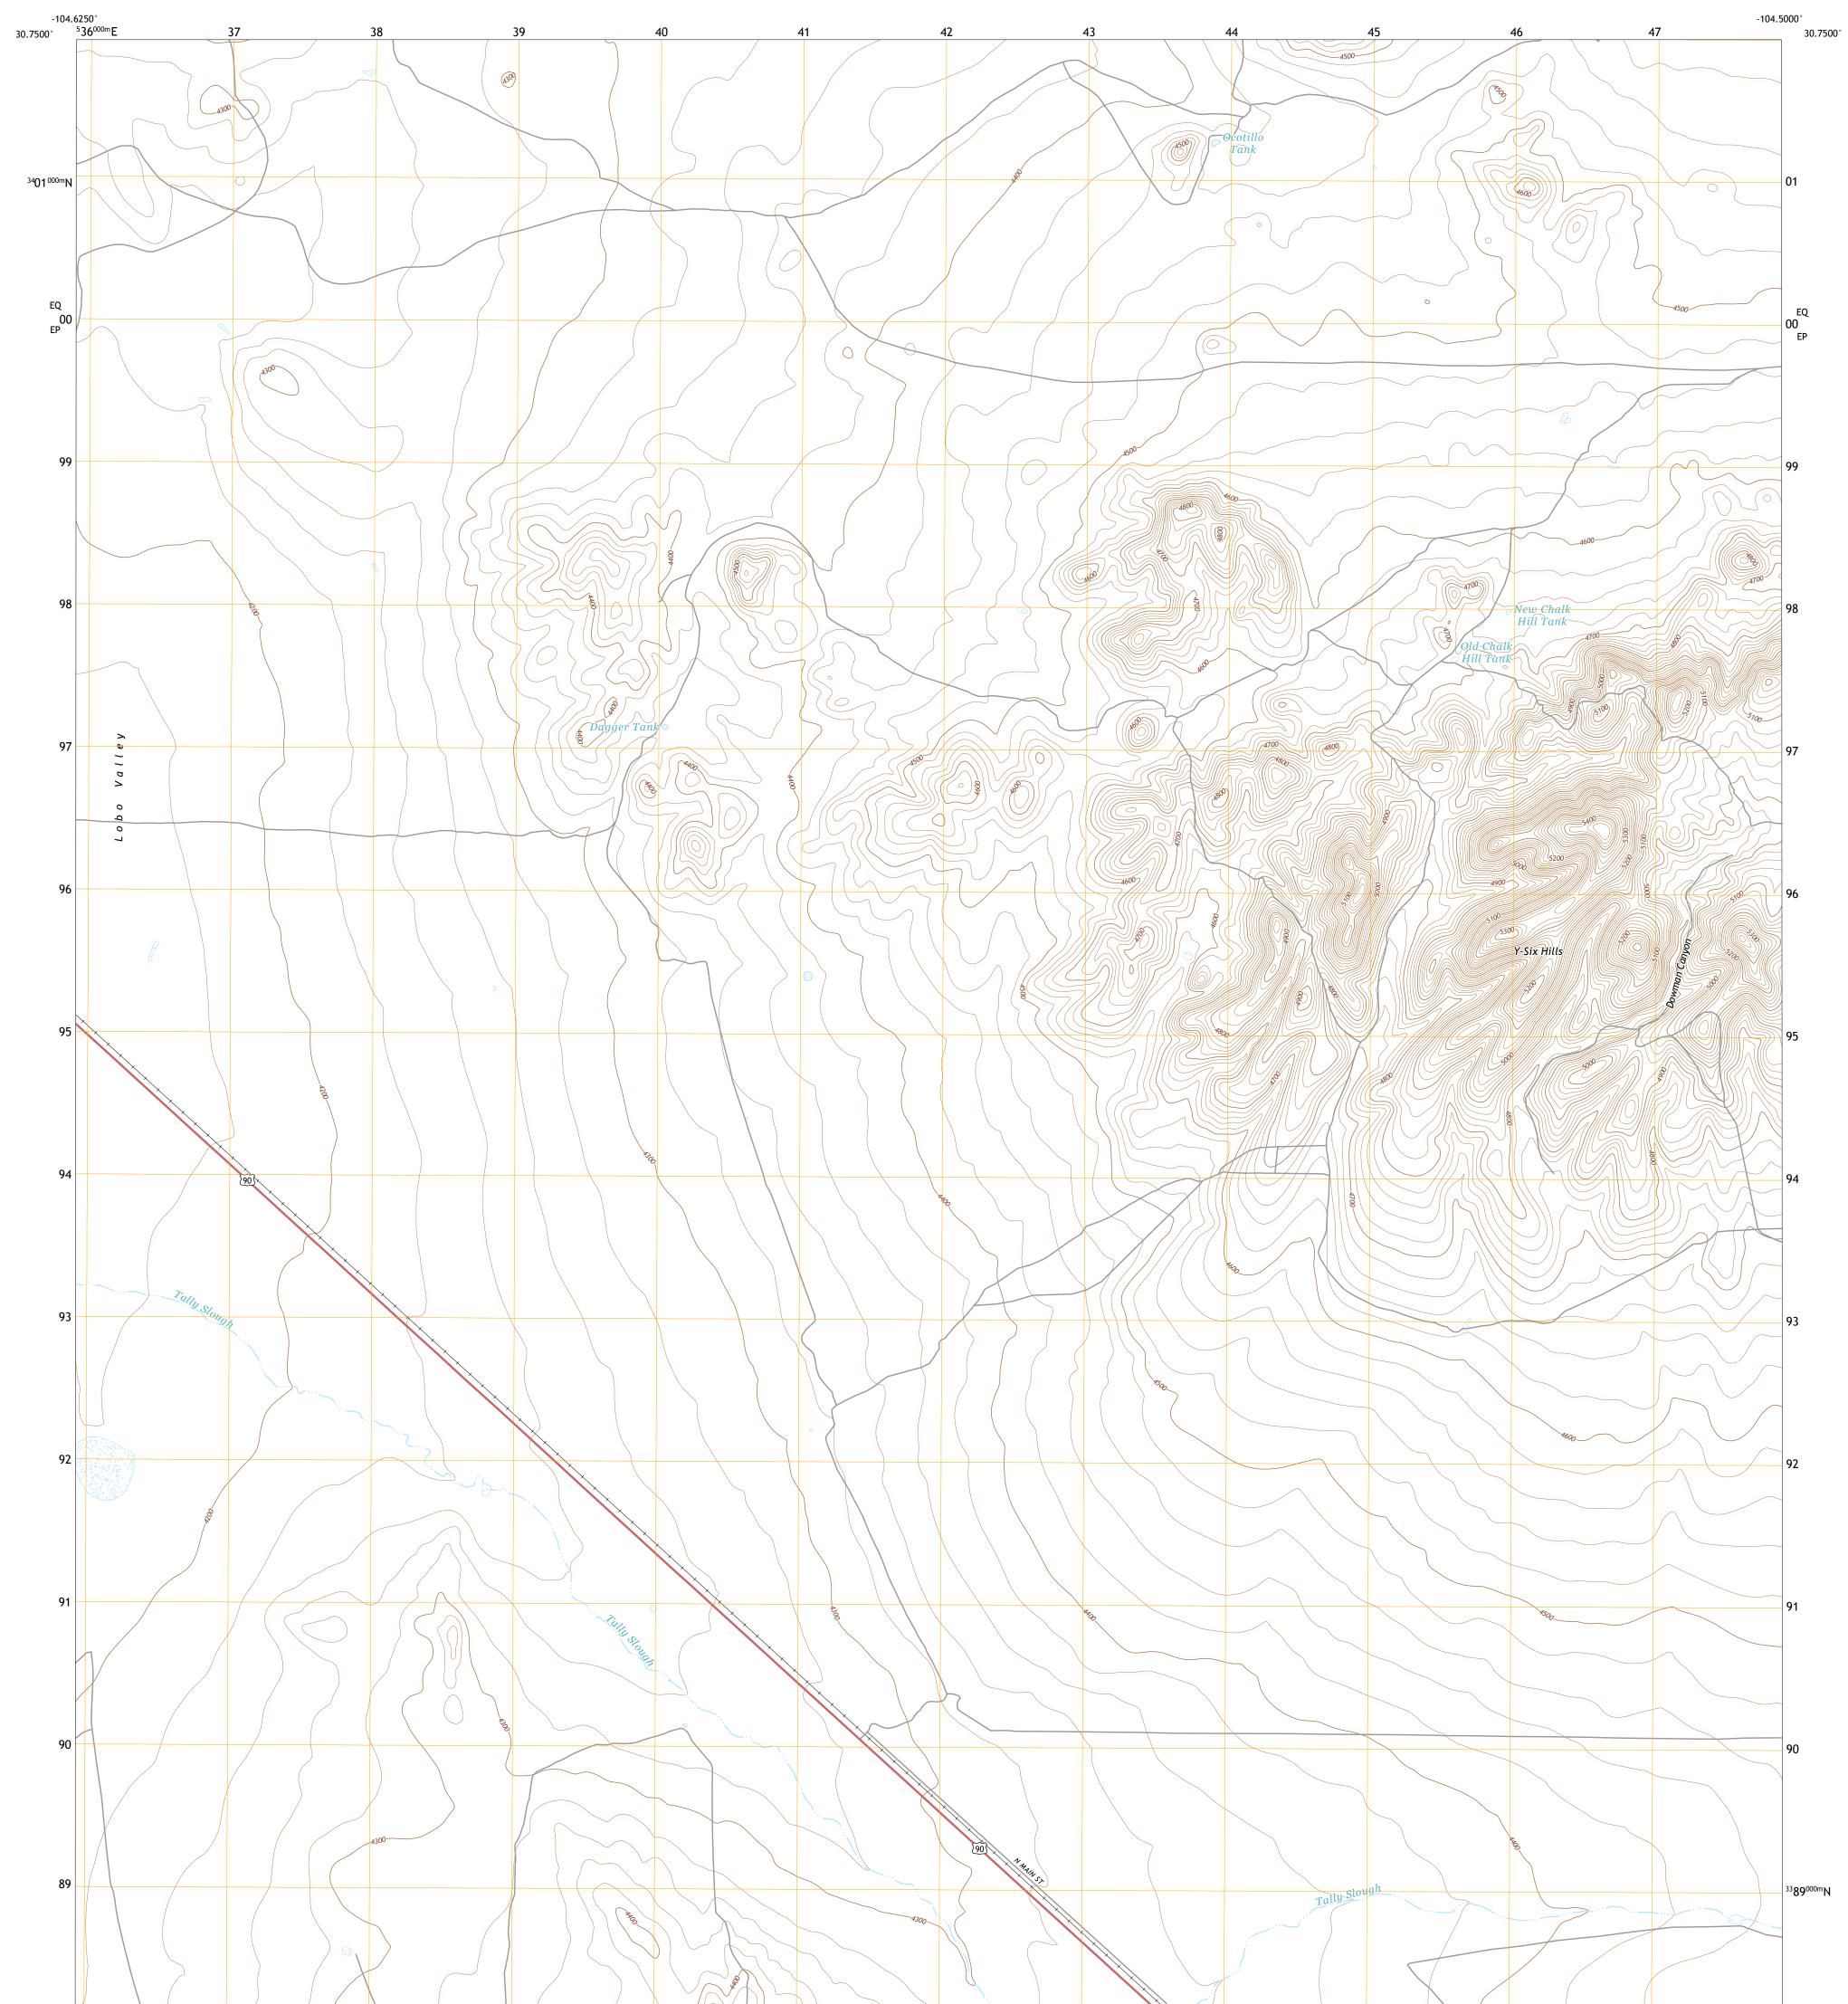

## U.S. DEPARTMENT OF THE INTERIOR U.S. GEOLOGICAL SURVEY

Produced by the United States Geological Survey North American Datum of 1983 (NAD83) World Geodetic System of 1984 (WGS84). Projection and 1 000-meter grid:Universal Transverse Mercator, Zone 13R This map is not a legal document. Boundaries may be generalized for this map scale. Private lands within government reservations may not be shown. Obtain permission before entering private lands.

Imagery......NAIP, September 2016 - November 2016 Roads......GNIS, 2015 - 2017 Hydrography.....GNIS, 2015 - 2017 Hydrography.....National Hydrography Dataset, 2003 - 2018 Contours.....National Elevation Dataset, 2005 Boundaries.....Multiple sources; see metadata file 2016 - 2017 Wetlands.....FWS National Wetlands Inventory Not Available