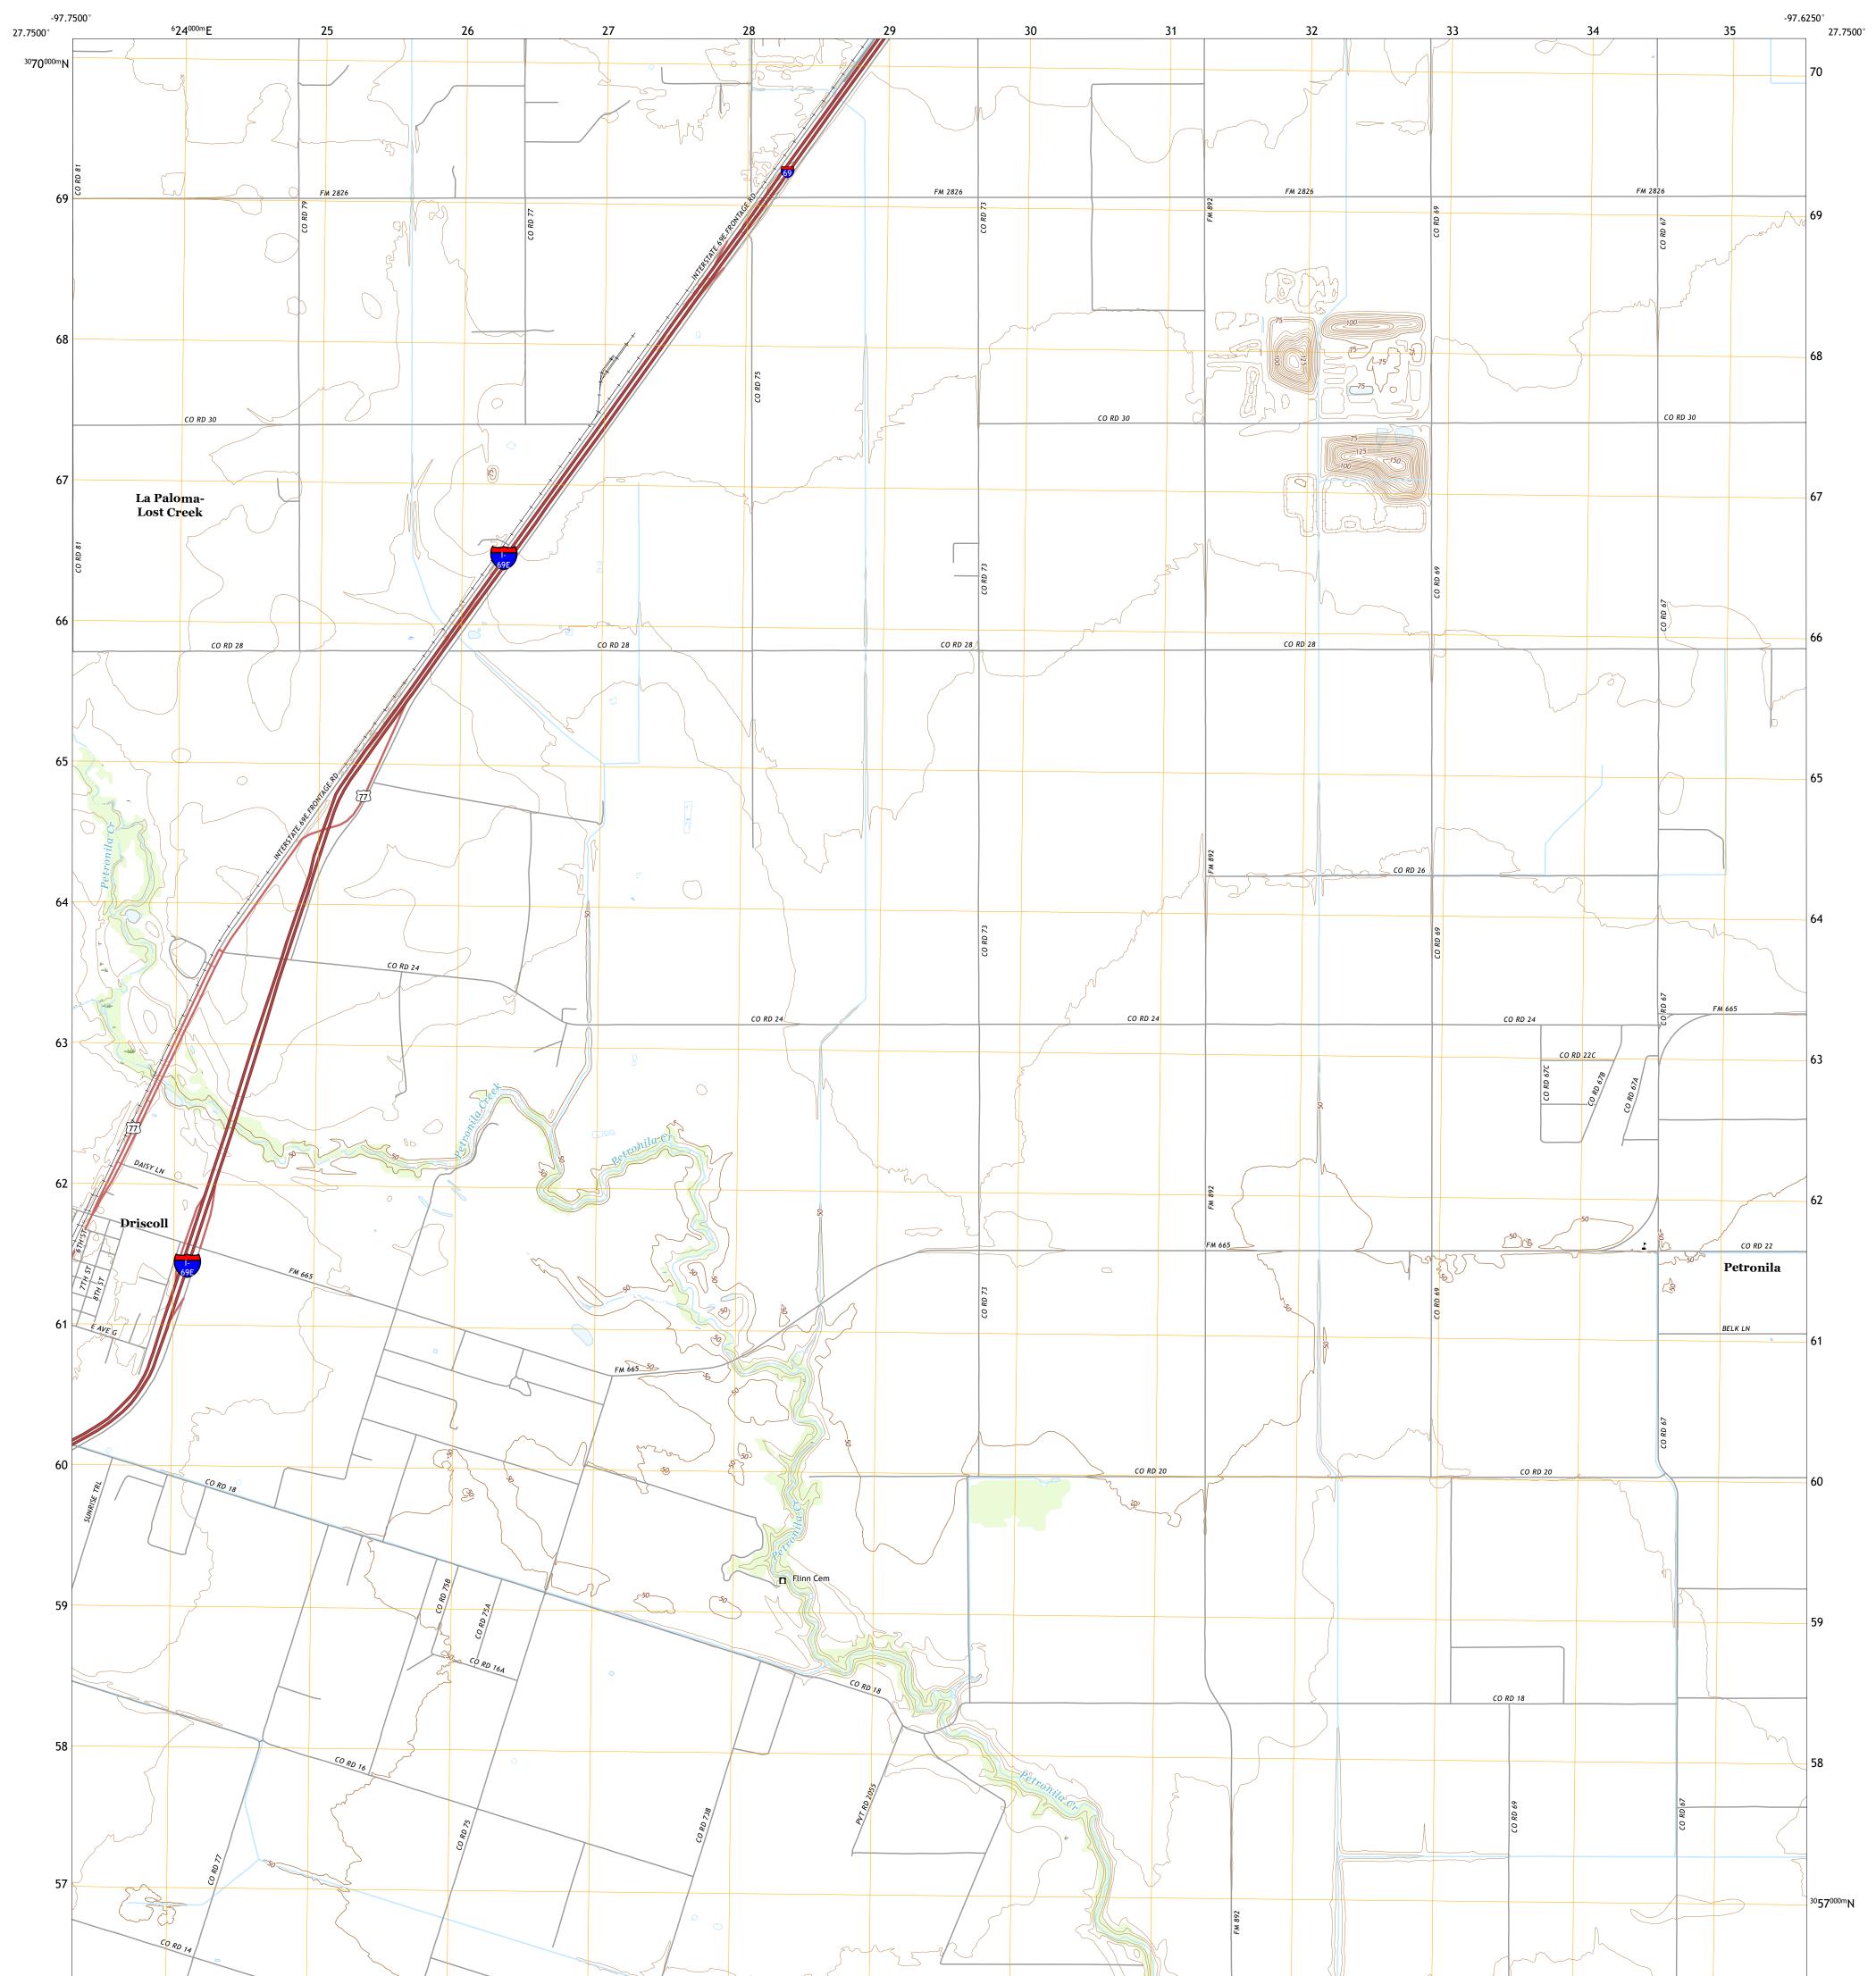

## U.S. DEPARTMENT OF THE INTERIOR U.S. GEOLOGICAL SURVEY

Produced by the United States Geological Survey North American Datum of 1983 (NAD83) World Geodetic System of 1984 (WGS84). Projection and 1 000-meter grid:Universal Transverse Mercator, Zone 14R This map is not a legal document. Boundaries may be generalized for this map scale. Private lands within government reservations may not be shown. Obtain permission before entering private lands.

.....NAIP, October 2016 - December 2016 U.S. Census Bureau, 2015 - 2018 ......GNIS, 2008 - 2021 .....National Hydrography Dataset, 2003 - 2018 .....National Elevation Dataset, 2019 .....Multiple sources; see metadata file 2019 - 2021 Imagery.... Roads..... Names..... Hydrography..... Contours..... Boundaries.....M Wetlands... ..FWS National Wetlands Inventory Not Available