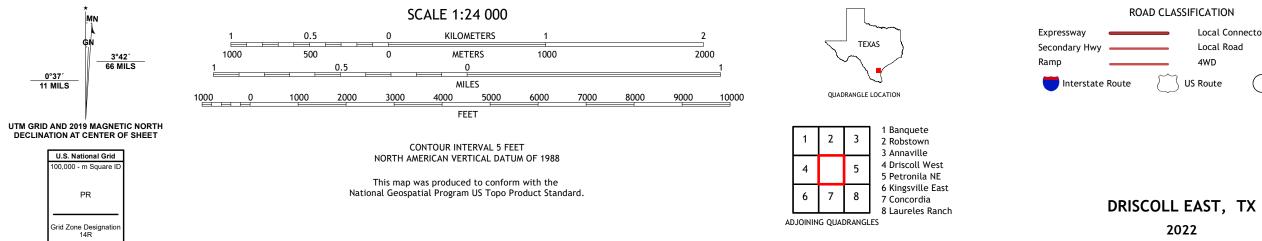

## U.S. DEPARTMENT OF THE INTERIOR U.S. GEOLOGICAL SURVEY

Produced by the United States Geological Survey North American Datum of 1983 (NAD83) World Geodetic System of 1984 (WGS84). Projection and 1 000-meter grid:Universal Transverse Mercator, Zone 14R This map is not a legal document. Boundaries may be generalized for this map scale. Private lands within government reservations may not be shown. Obtain permission before entering private lands.

\_\_\_\_0°37′ 11 MILS