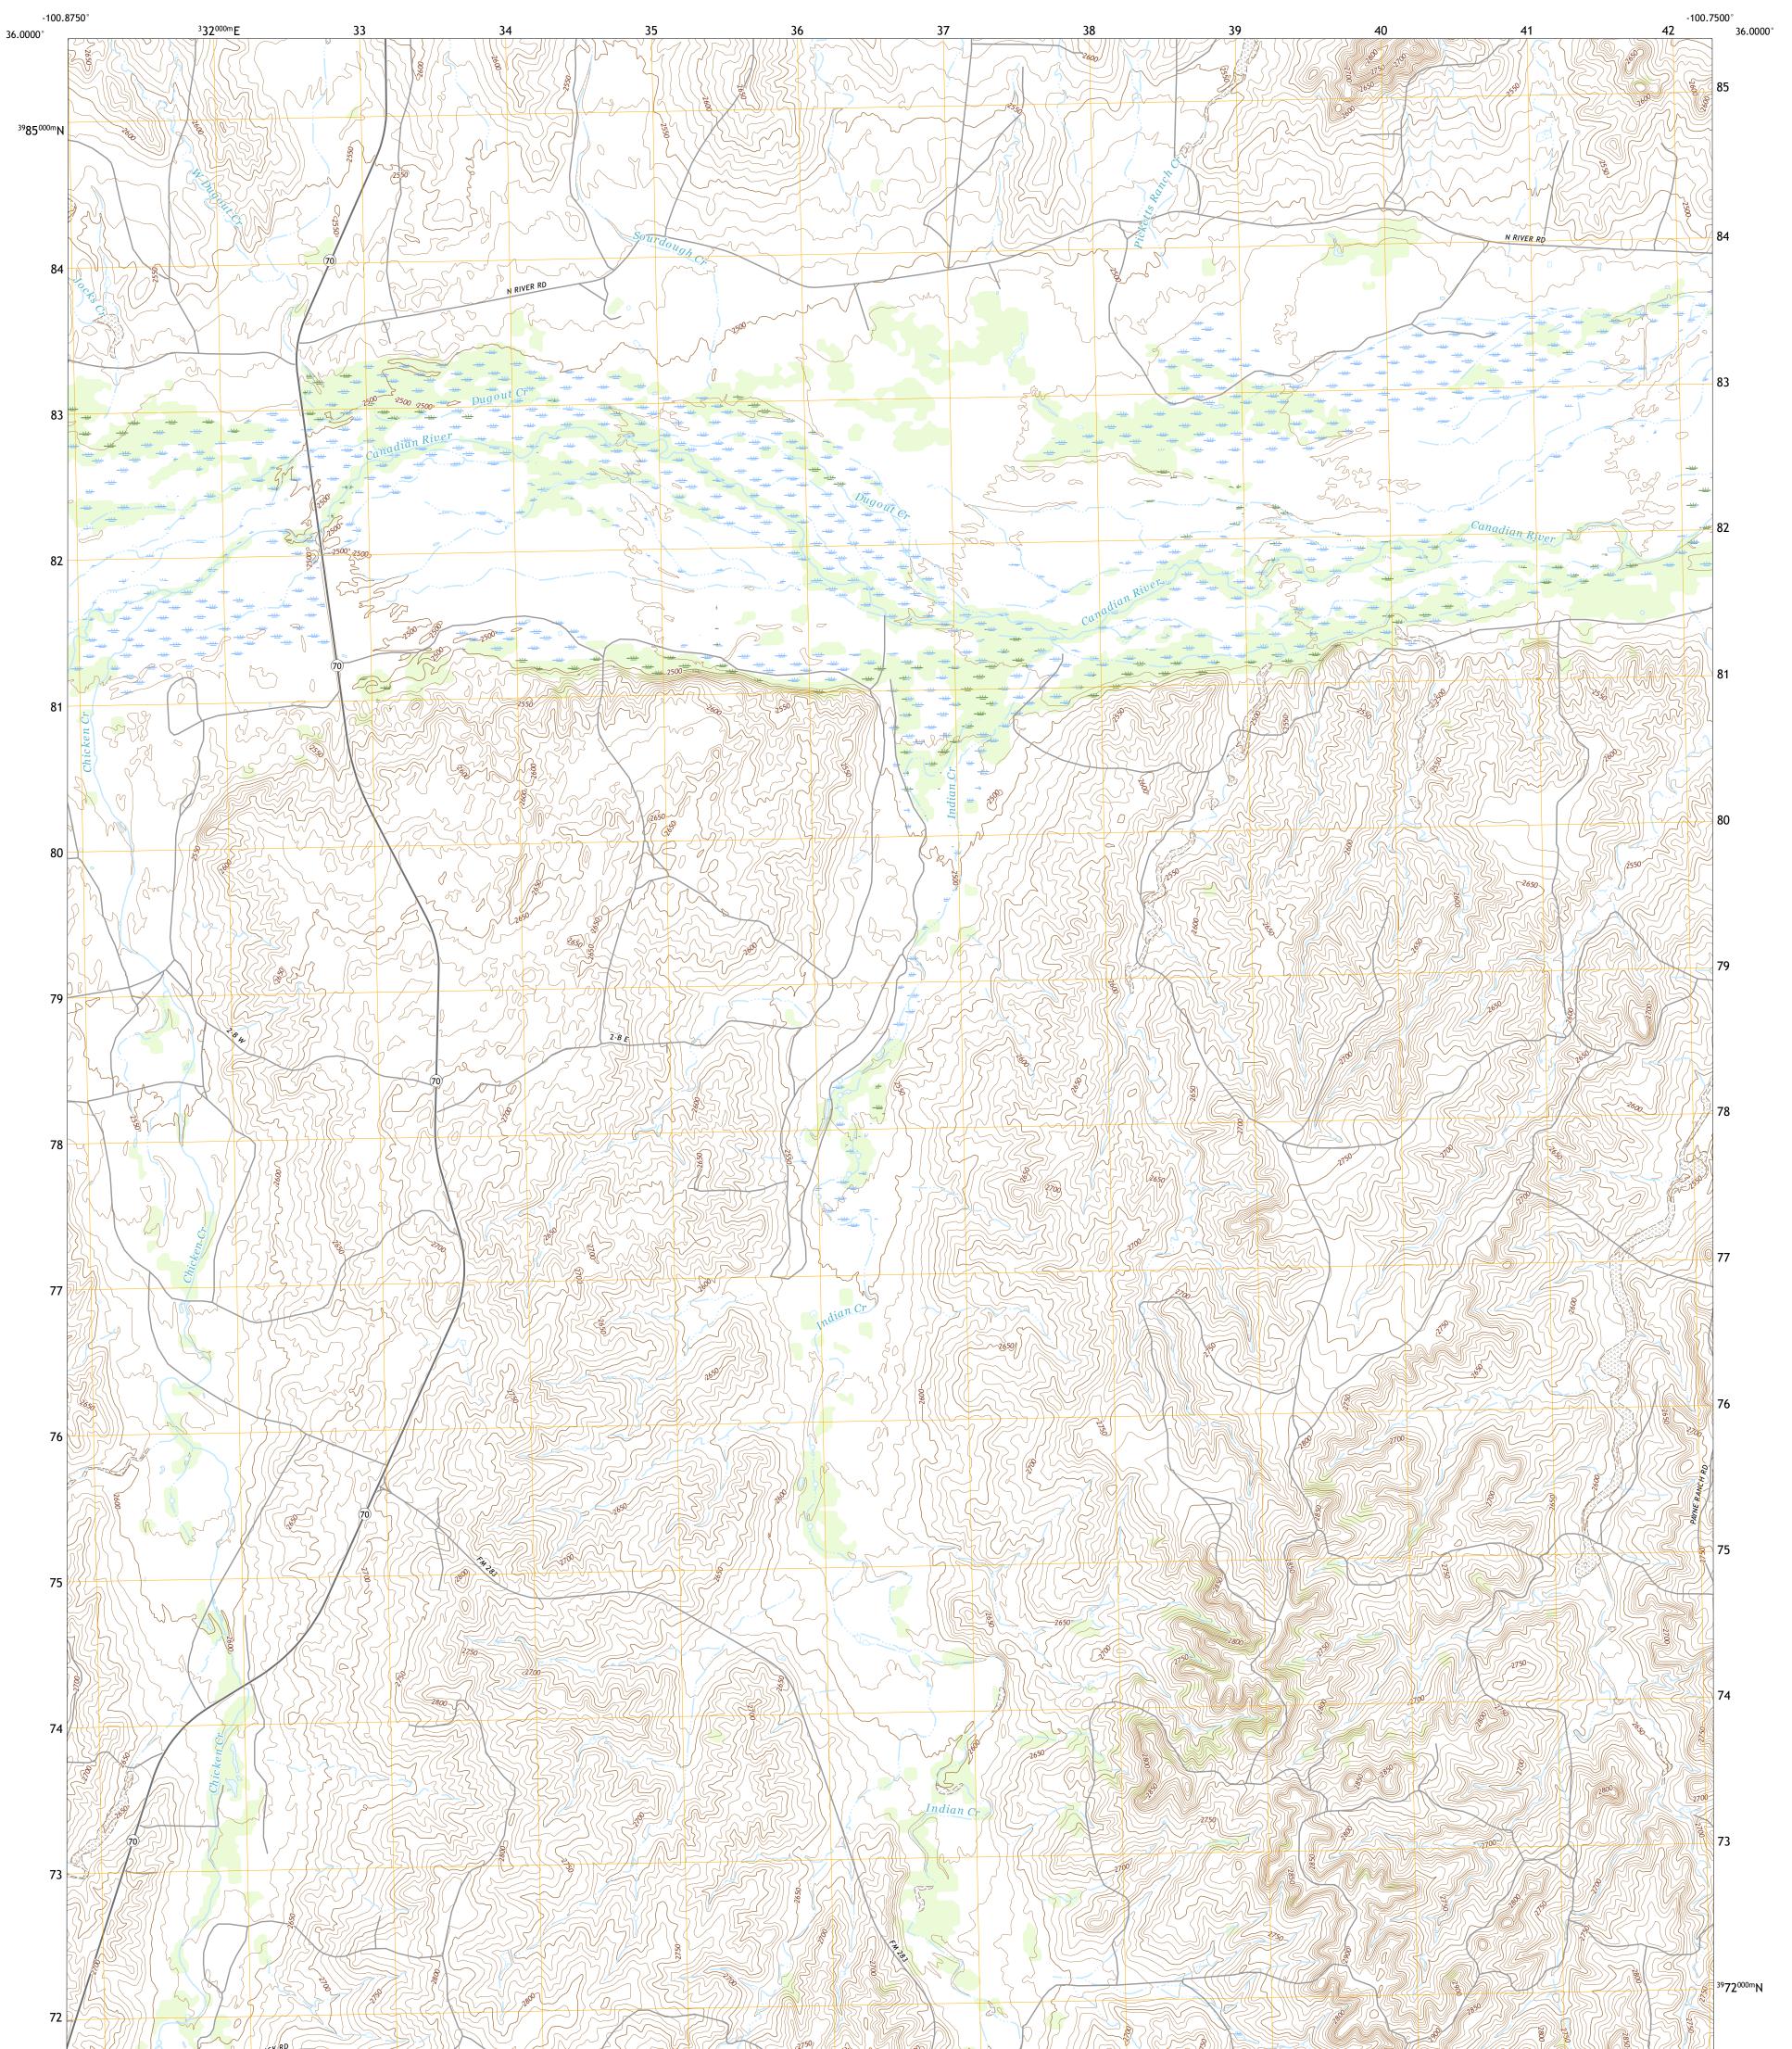

## U.S. DEPARTMENT OF THE INTERIOR U.S. GEOLOGICAL SURVEY

DRY CREEK NE QUADRANGLE TEXAS - ROBERTS COUNTY 7.5-MINUTE SERIES

**Produced by the United States Geological Survey** North American Datum of 1983 (NAD83) World Geodetic System of 1984 (WGS84). Projection and 1 000-meter grid:Universal Transverse Mercator, Zone 14S This map is not a legal document. Boundaries may be generalized for this map scale. Private lands within government reservations may not be shown. Obtain permission before entering private lands.