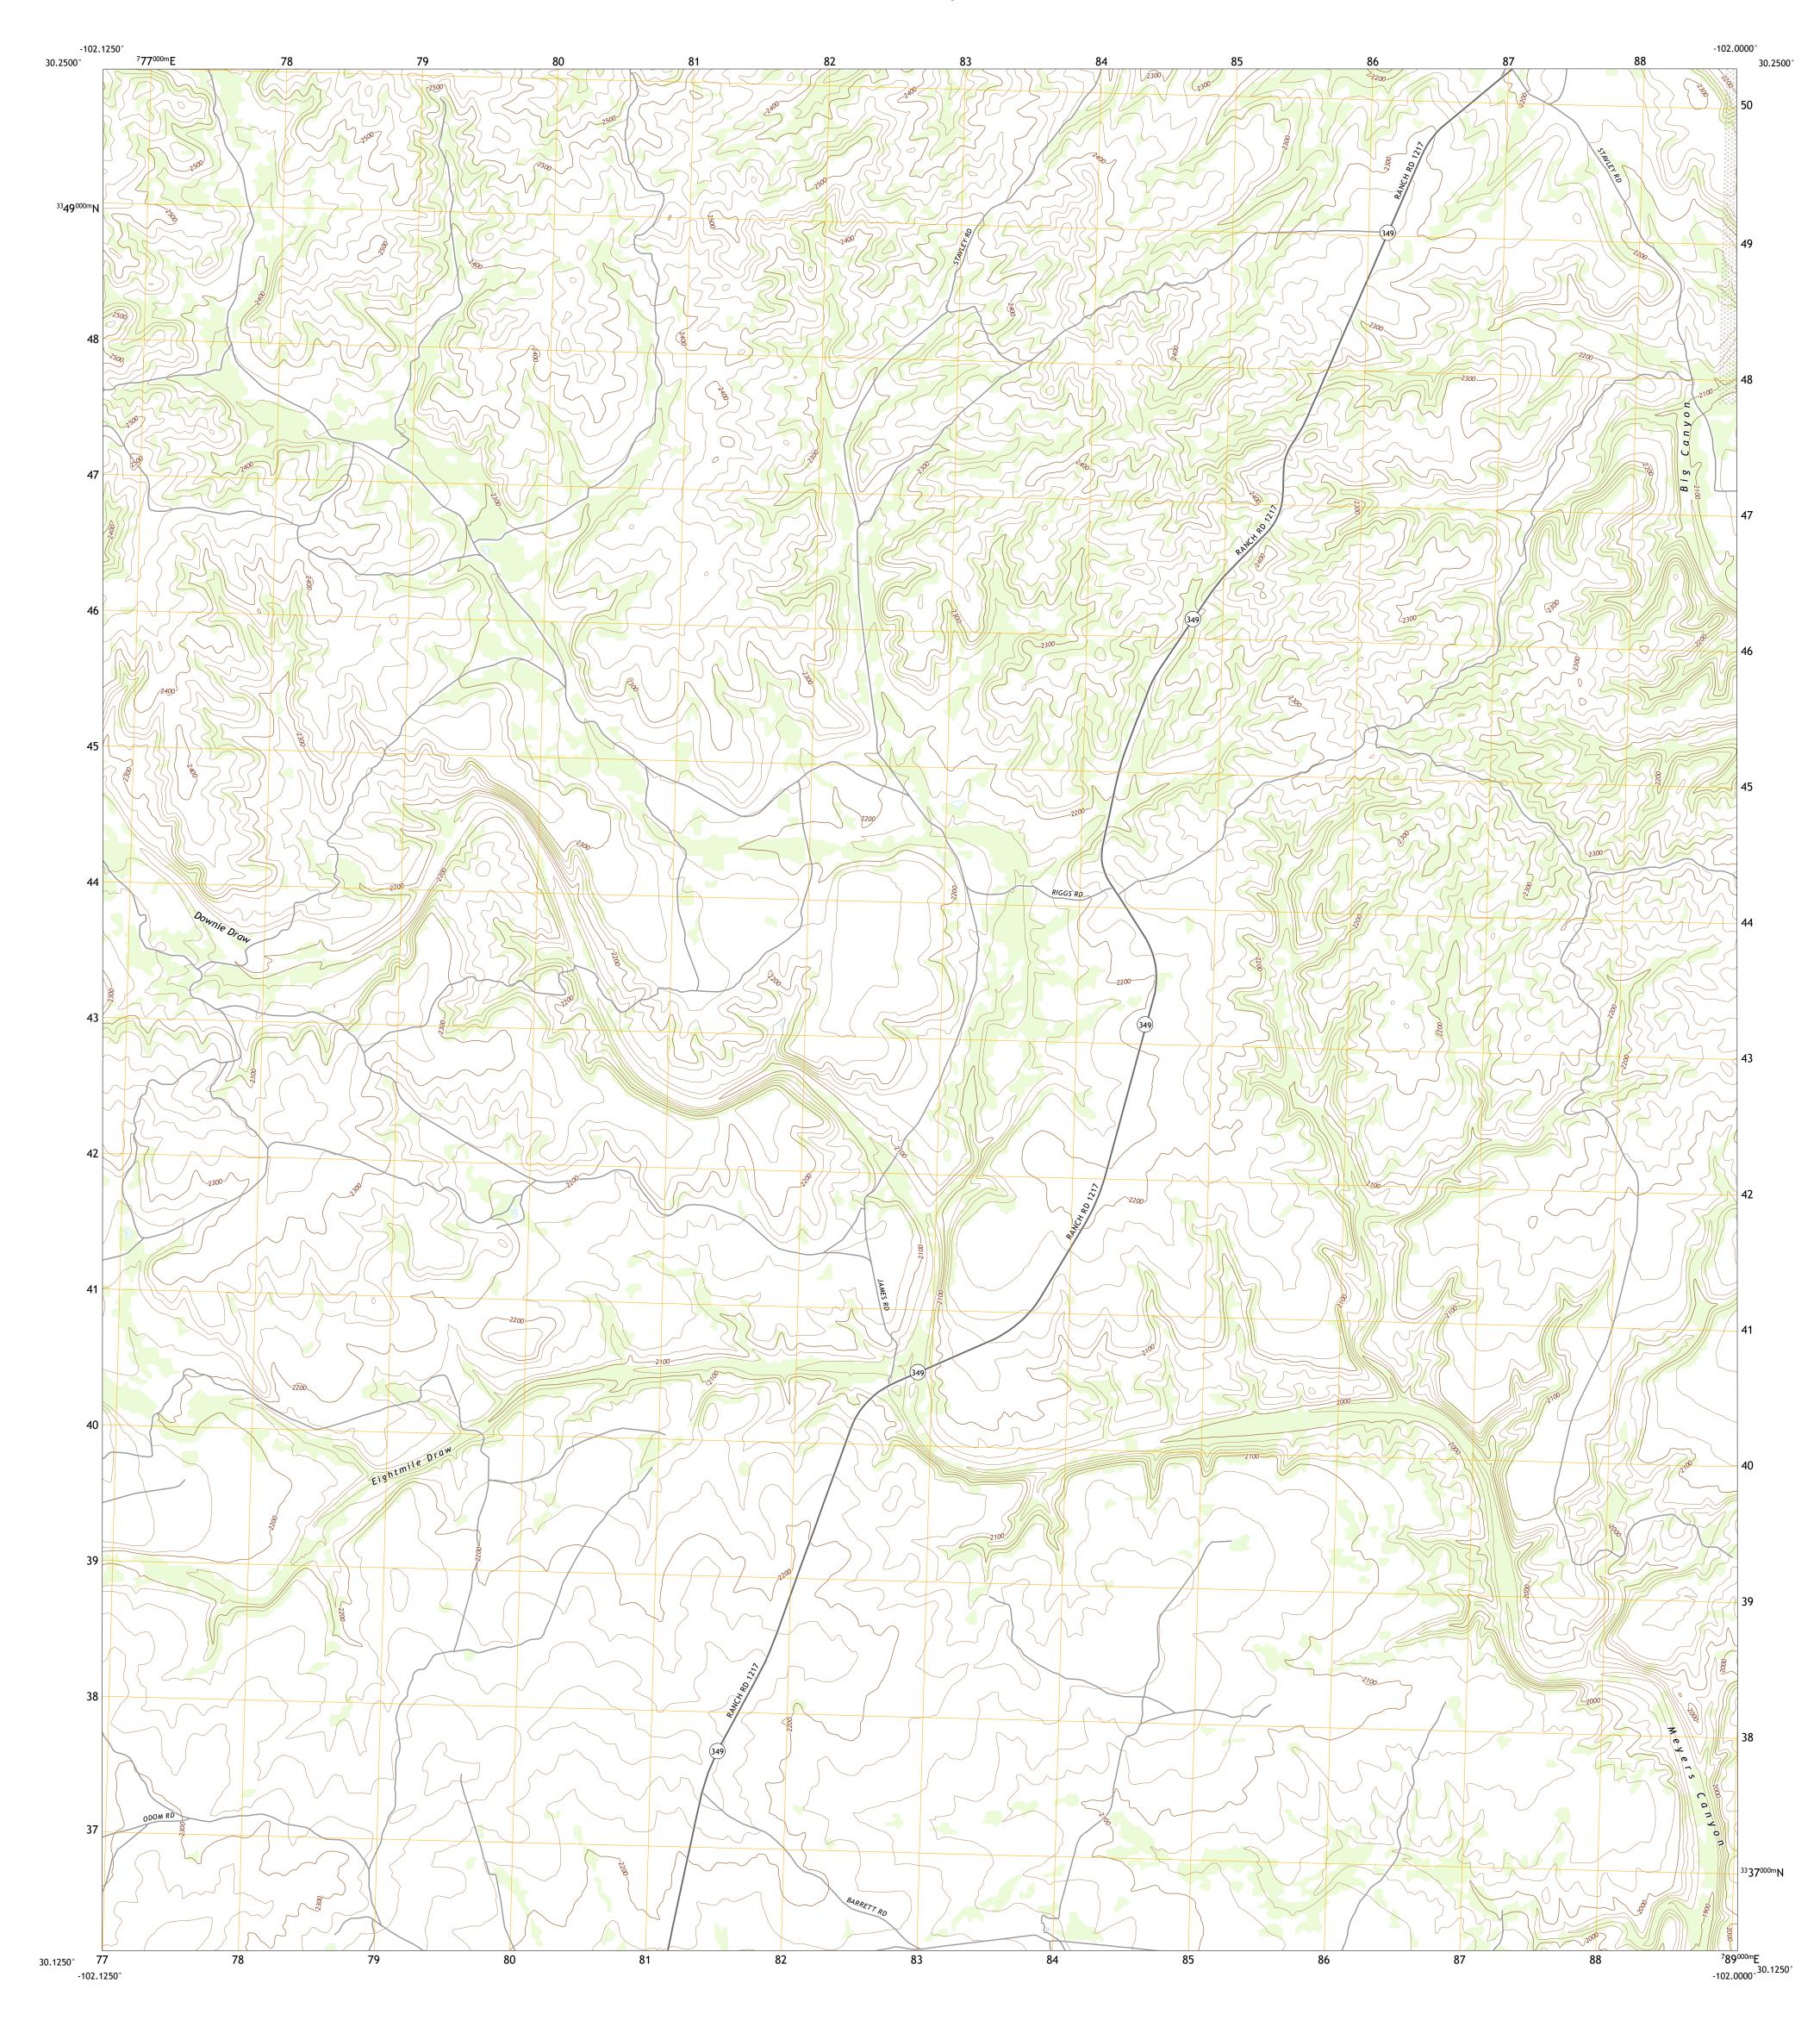

Produced by the United States Geological Survey
North American Datum of 1983 (NAD83)
World Geodetic System of 1984 (WGS84). Projection and
1 000-meter grid:Universal Transverse Mercator, Zone 13R

This map is not a legal document. Boundaries may be generalized for this map scale. Private lands within government reservations may not be shown. Obtain permission before

entering private lands.

Hydrography...... Contours......Multi

Imagery.... Roads..... Names.....

102°W

This map was produced to conform with the National Geospatial Program US Topo Product Standard.

ROAD CLASSIFICATION