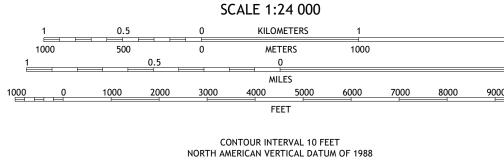

0°22′ 7 MILS

UTM GRID AND 2019 MAGNETIC NORTH DECLINATION AT CENTER OF SHEET

U.S. National Grid

Grid Zone Designa

14S 14R 32°N

North American Datum of 1983 (NAD83) World Geodetic System of 1984 (WGS84). Projection and 1 000-meter grid:Universal Transverse Mercator, Zone 14S\14R

generalized for this map scale. Private lands within government reservations may not be shown. Obtain permission before

This map is not a legal document. Boundaries may be

entering private lands.

Hydrography.....

Imagery.... Roads..... Names.....

Boundaries...

Wetlands...



This map was produced to conform with the National Geospatial Program US Topo Product Standard.



6 Proctor 7 Edna Hill

8 Carlton