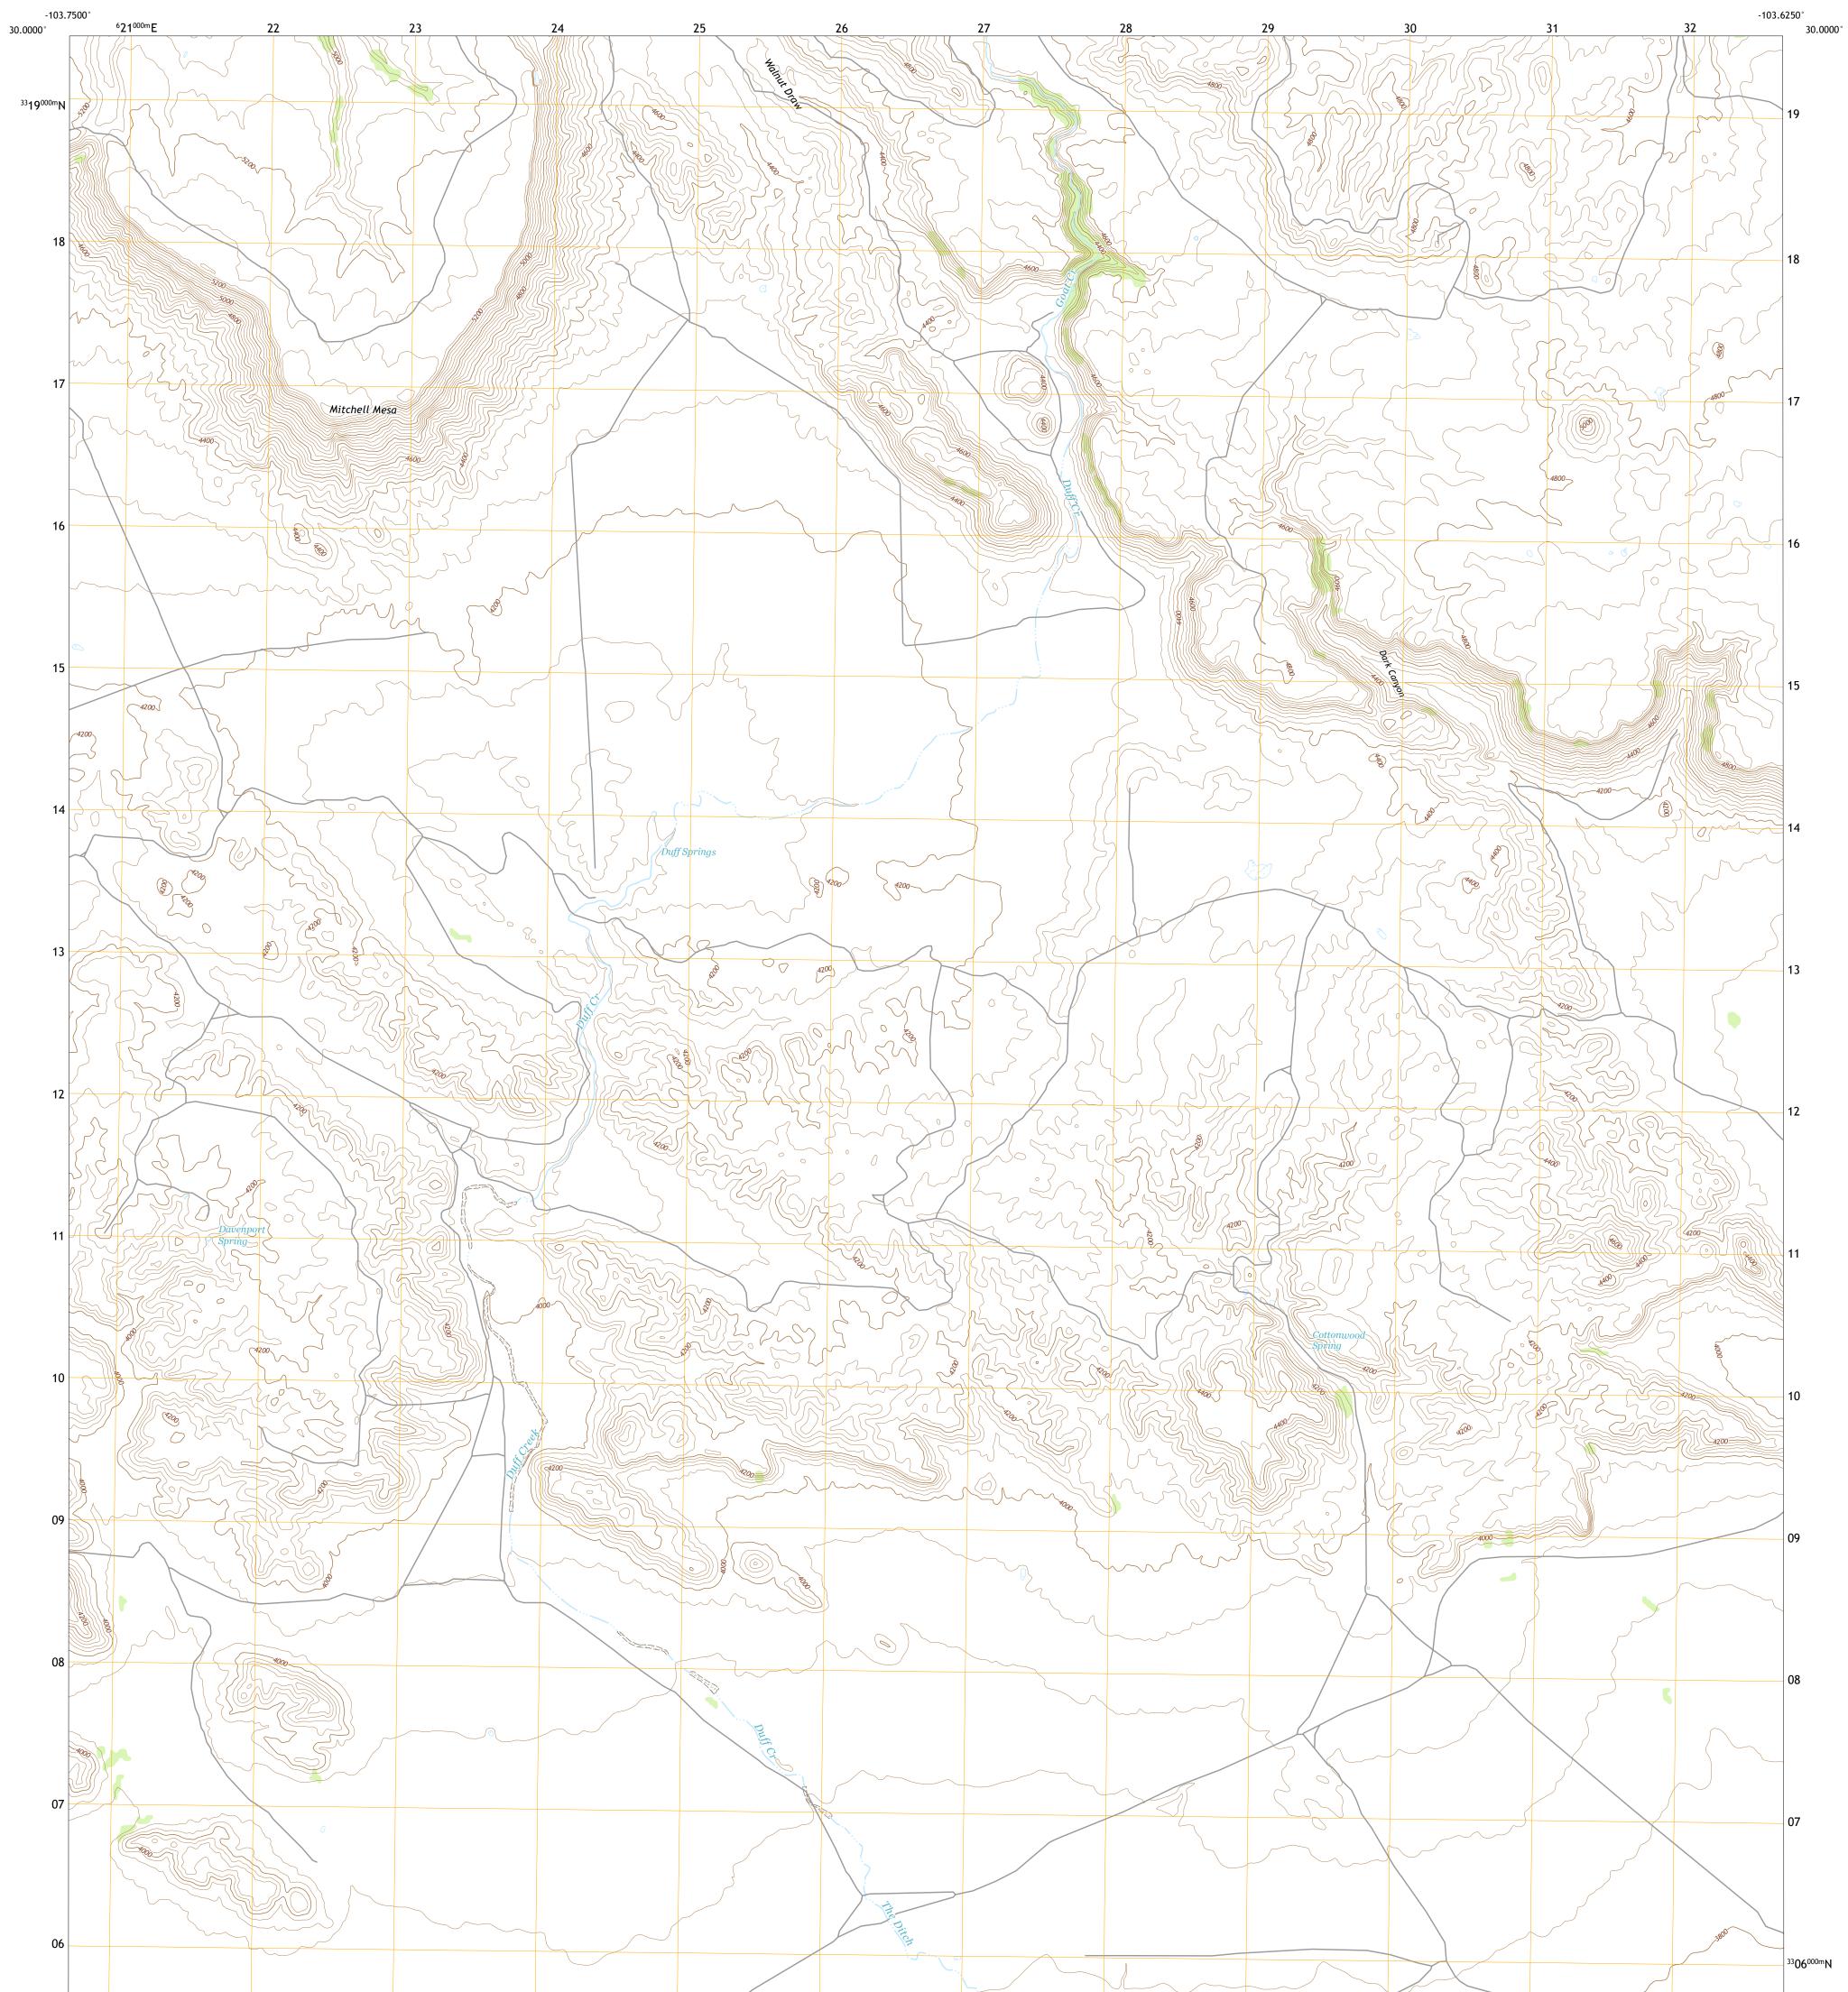

## U.S. DEPARTMENT OF THE INTERIOR U.S. GEOLOGICAL SURVEY

DUFF SPRINGS QUADRANGLE TEXAS - BREWSTER COUNTY 7.5-MINUTE SERIES

Produced by the United States Geological Survey North American Datum of 1983 (NAD83) World Geodetic System of 1984 (WGS84). Projection and 1 000-meter grid:Universal Transverse Mercator, Zone 13R This map is not a legal document. Boundaries may be generalized for this map scale. Private lands within government reservations may not be shown. Obtain permission before entering private lands.