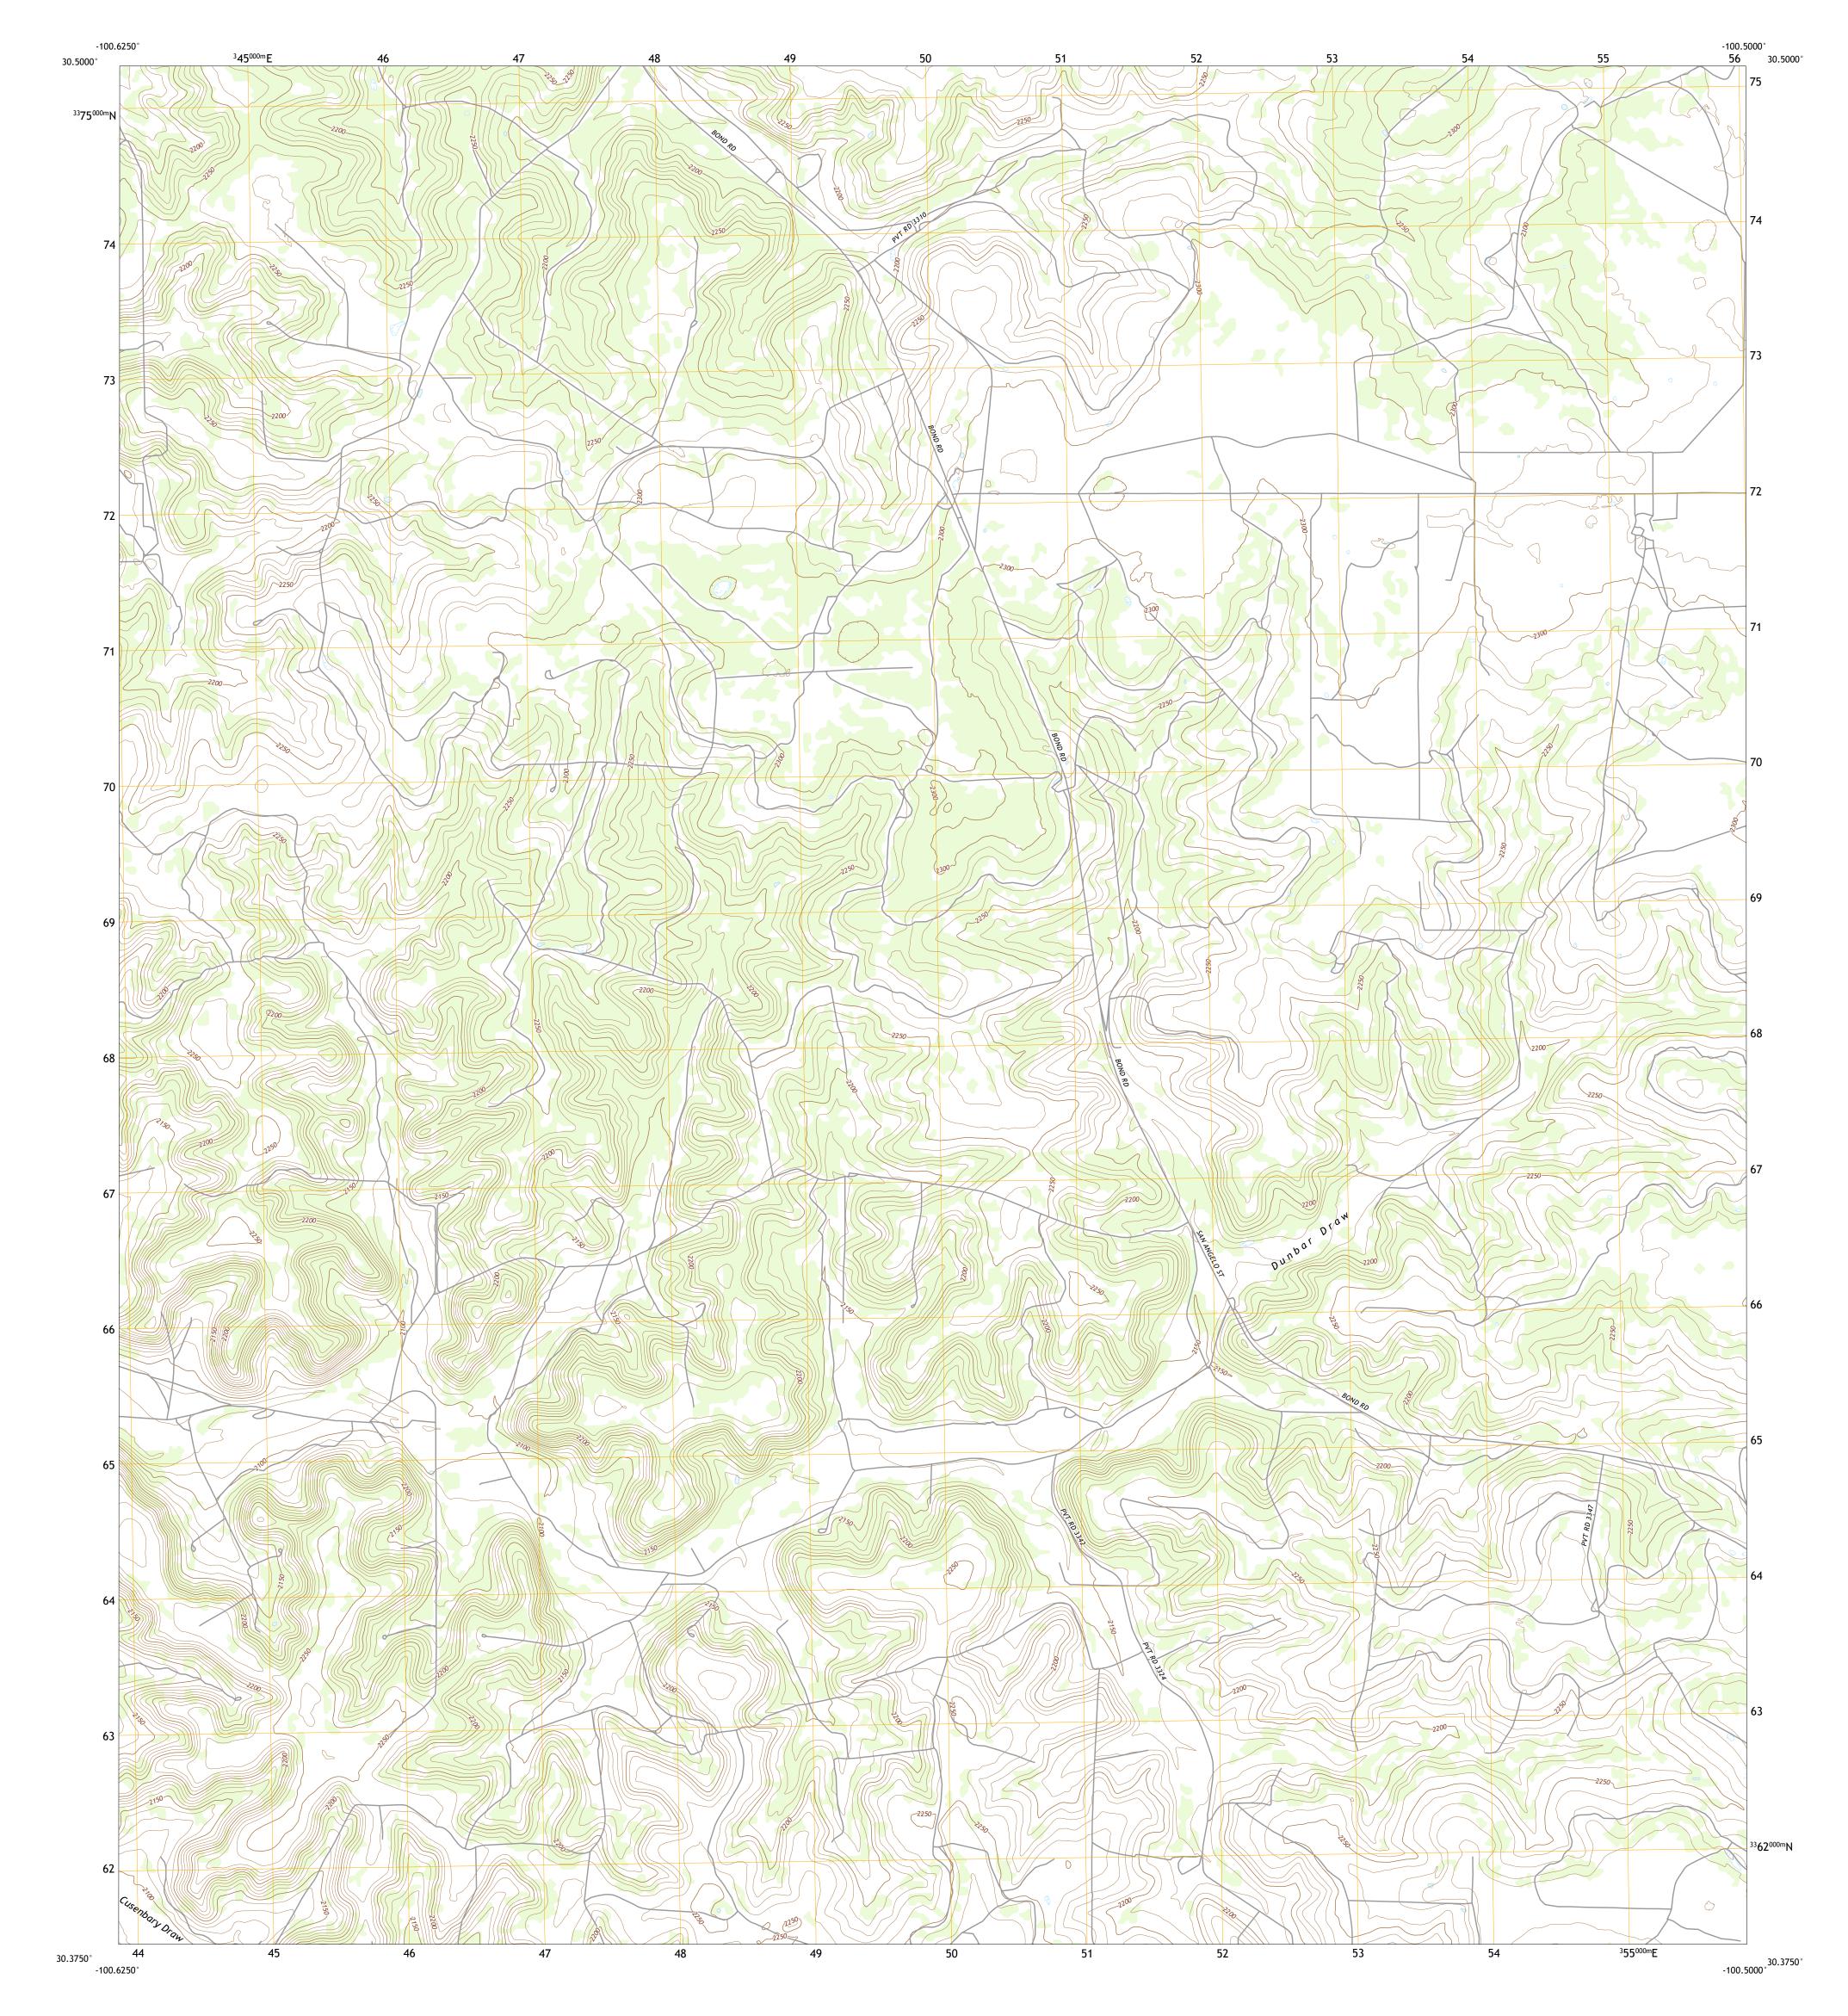

## U.S. DEPARTMENT OF THE INTERIOR U.S. GEOLOGICAL SURVEY

DUNBAR DRAW NE QUADRANGLE TEXAS - SUTTON COUNTY 7.5-MINUTE SERIES

**Produced by the United States Geological Survey** North American Datum of 1983 (NAD83) World Geodetic System of 1984 (WGS84). Projection and 1 000-meter grid:Universal Transverse Mercator, Zone 14R This map is not a legal document. Boundaries may be generalized for this map scale. Private lands within government reservations may not be shown. Obtain permission before entering private lands.