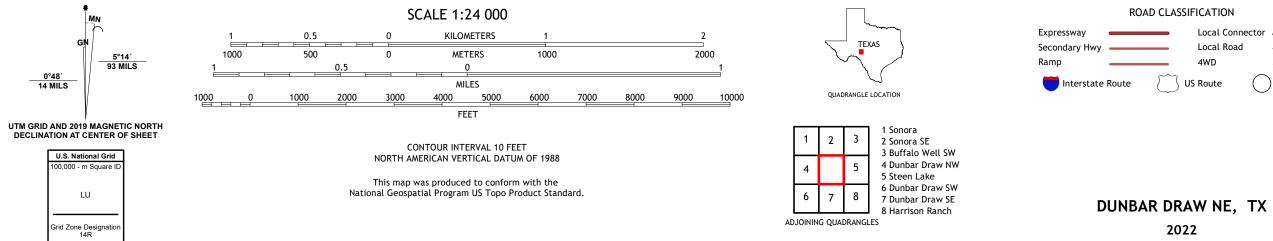

## U.S. DEPARTMENT OF THE INTERIOR U.S. GEOLOGICAL SURVEY

DUNBAR DRAW NE QUADRANGLE TEXAS - SUTTON COUNTY 7.5-MINUTE SERIES

**Produced by the United States Geological Survey** North American Datum of 1983 (NAD83) World Geodetic System of 1984 (WGS84). Projection and 1 000-meter grid:Universal Transverse Mercator, Zone 14R This map is not a legal document. Boundaries may be generalized for this map scale. Private lands within government reservations may not be shown. Obtain permission before entering private lands.

Imagery... Roads..... Names.... ..FWS National Wetlands Inventory Not Available Wetlands....

ROAD CLASSIFICATION Local Connector Local Road \_\_\_\_ 4WD US Route State Route