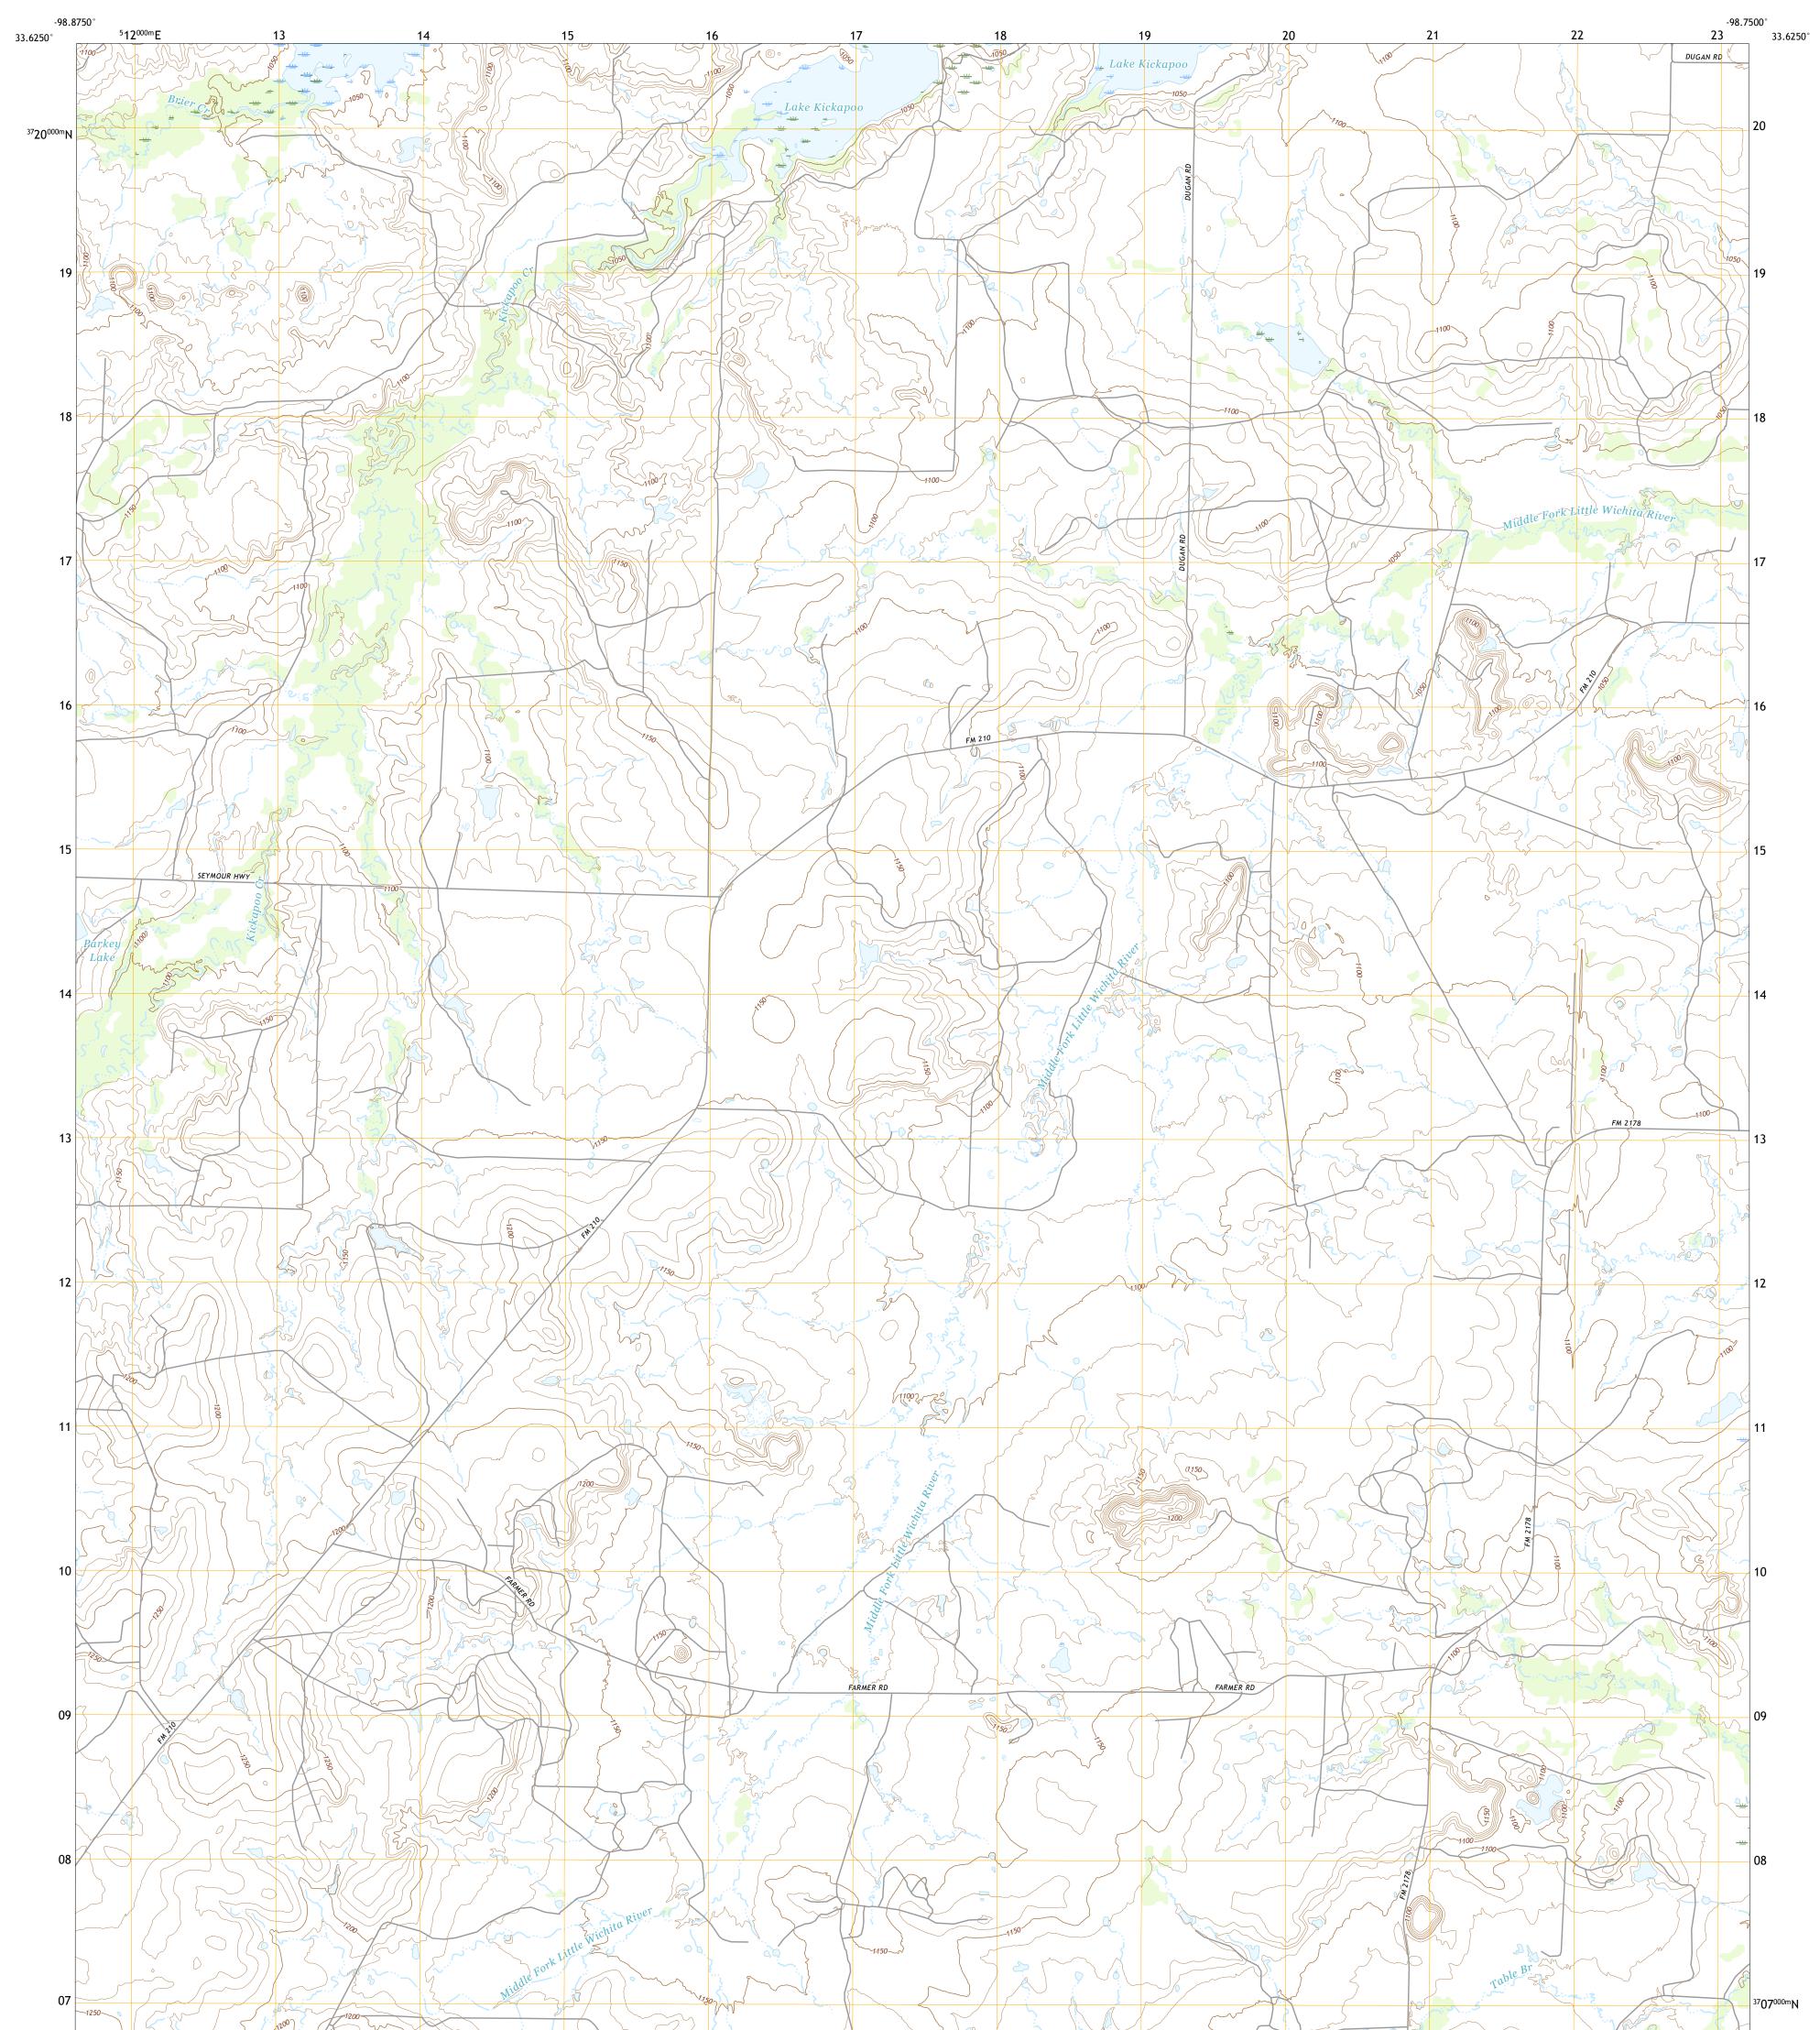

## U.S. DEPARTMENT OF THE INTERIOR U.S. GEOLOGICAL SURVEY

Produced by the United States Geological Survey North American Datum of 1983 (NAD83) World Geodetic System of 1984 (WGS84). Projection and 1 000-meter grid:Universal Transverse Mercator, Zone 14S This map is not a legal document. Boundaries may be generalized for this map scale. Private lands within government reservations may not be shown. Obtain permission before entering private lands.

.....NAIP, September 2016 - November 2016 U.S. Census Bureau, 2015 ......GNIS, Not Available ......National Hydrography Dataset, 2002 - 2018 .....National Elevation Dataset, 2016 .....Multiple sources; see metadata file 2016 - 2017 Imagery... Roads..... Names..... Hydrography..... Contours.... Boundaries... National 1983 ..FWS Wetlands... Wetlands Inventory