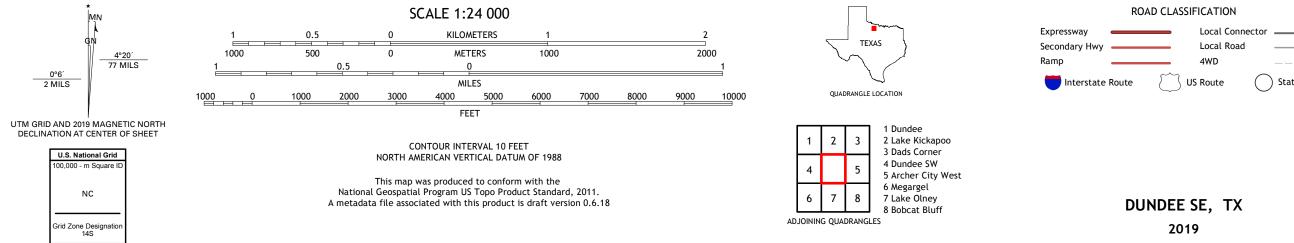

## U.S. DEPARTMENT OF THE INTERIOR U.S. GEOLOGICAL SURVEY

Produced by the United States Geological Survey North American Datum of 1983 (NAD83) World Geodetic System of 1984 (WGS84). Projection and 1 000-meter grid:Universal Transverse Mercator, Zone 14S This map is not a legal document. Boundaries may be generalized for this map scale. Private lands within government reservations may not be shown. Obtain permission before entering private lands.

## NSN. 7643016395956 NGA REF NO. US GS X 24 K 13047

\_\_\_\_

State Route