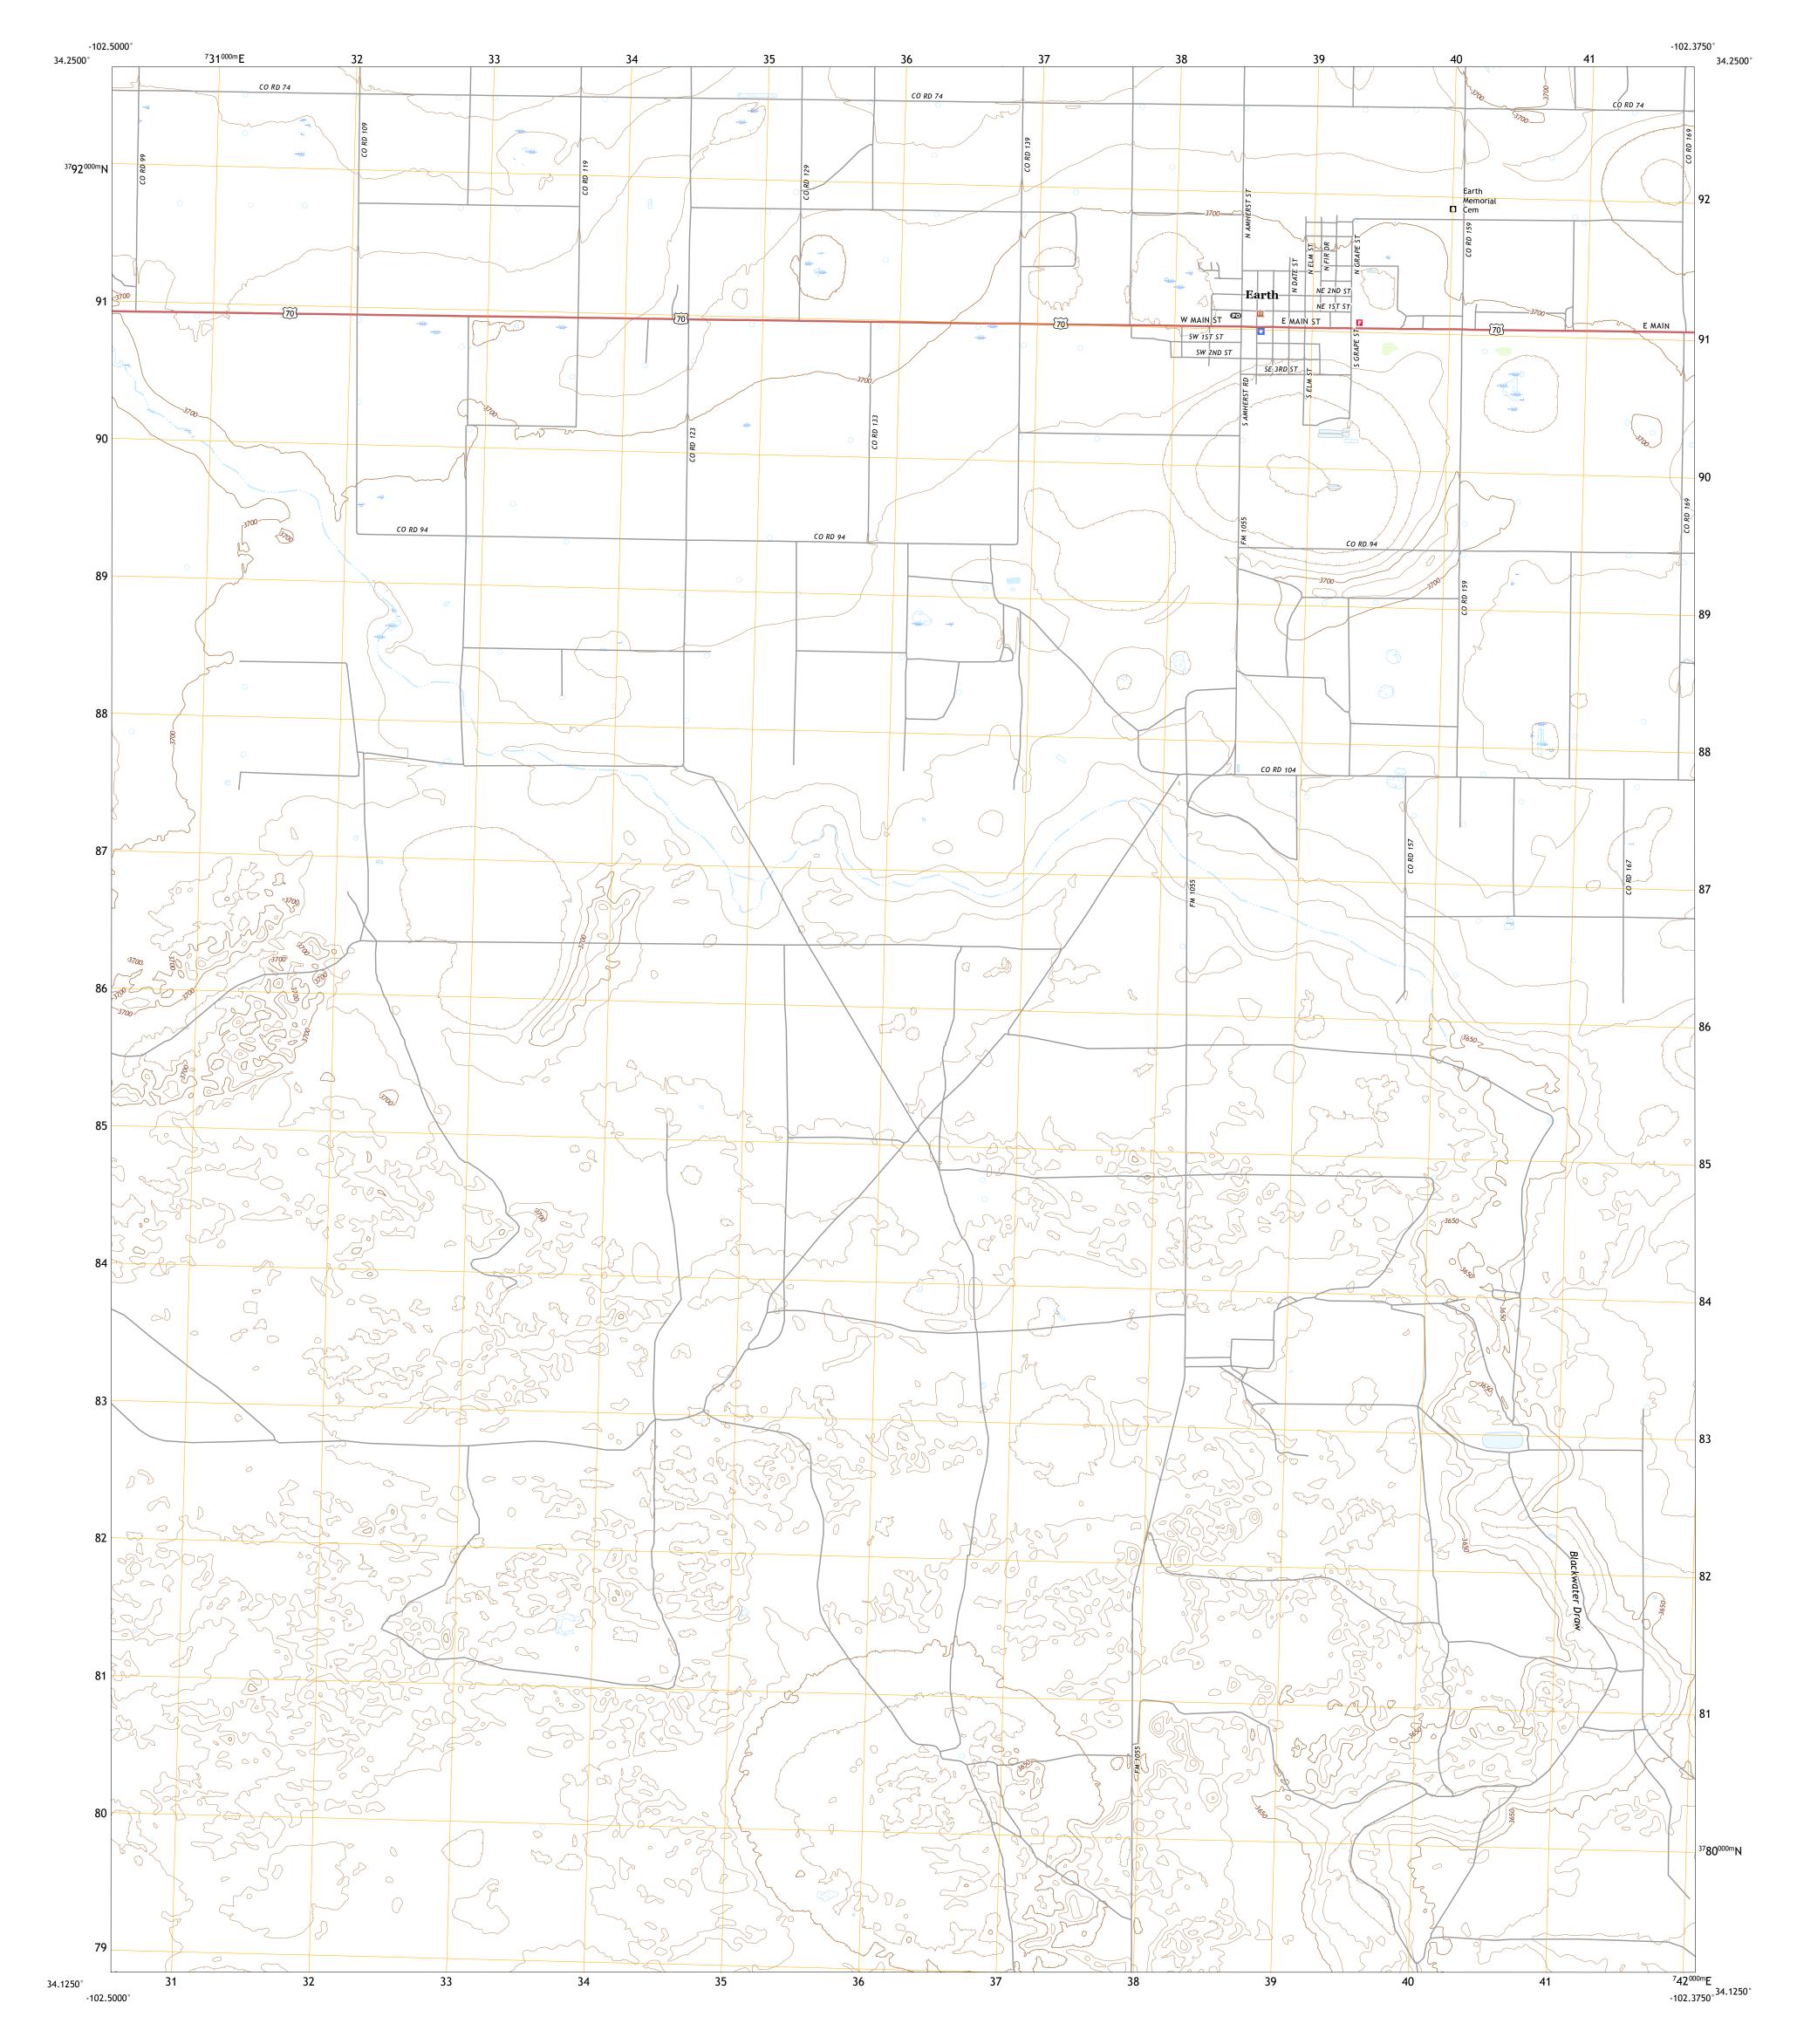

## U.S. DEPARTMENT OF THE INTERIOR U.S. GEOLOGICAL SURVEY

EARTH QUADRANGLE TEXAS - LAMB COUNTY 7.5-MINUTE SERIES

Produced by the United States Geological Survey North American Datum of 1983 (NAD83) World Geodetic System of 1984 (WGS84). Projection and 1 000-meter grid: Universal Transverse Mercator, Zone 13S This map is not a legal document. Boundaries may be generalized for this map scale. Private lands within government reservations may not be shown. Obtain permission before entering private lands.