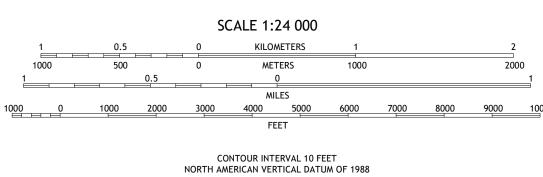

U.S. National Grid 100,000 - m Square ID

LC

Grid Zone Designatio 14S

Produced by the United States Geological Survey
North American Datum of 1983 (NAD83)
World Geodetic System of 1984 (WGS84). Projection and
1 000-meter grid:Universal Transverse Mercator, Zone 14S

This map is not a legal document. Boundaries may be generalized for this map scale. Private lands within government reservations may not be shown. Obtain permission before

entering private lands.

Hydrography..... Contours.....Mul

Imagery..... Roads...... Names.....



This map was produced to conform with the National Geospatial Program US Topo Product Standard.



ROAD CLASSIFICATION

US Route

Secondary Hwy -

Interstate Route

Ramp

Local Connector —

State Route

Local Road

4WD