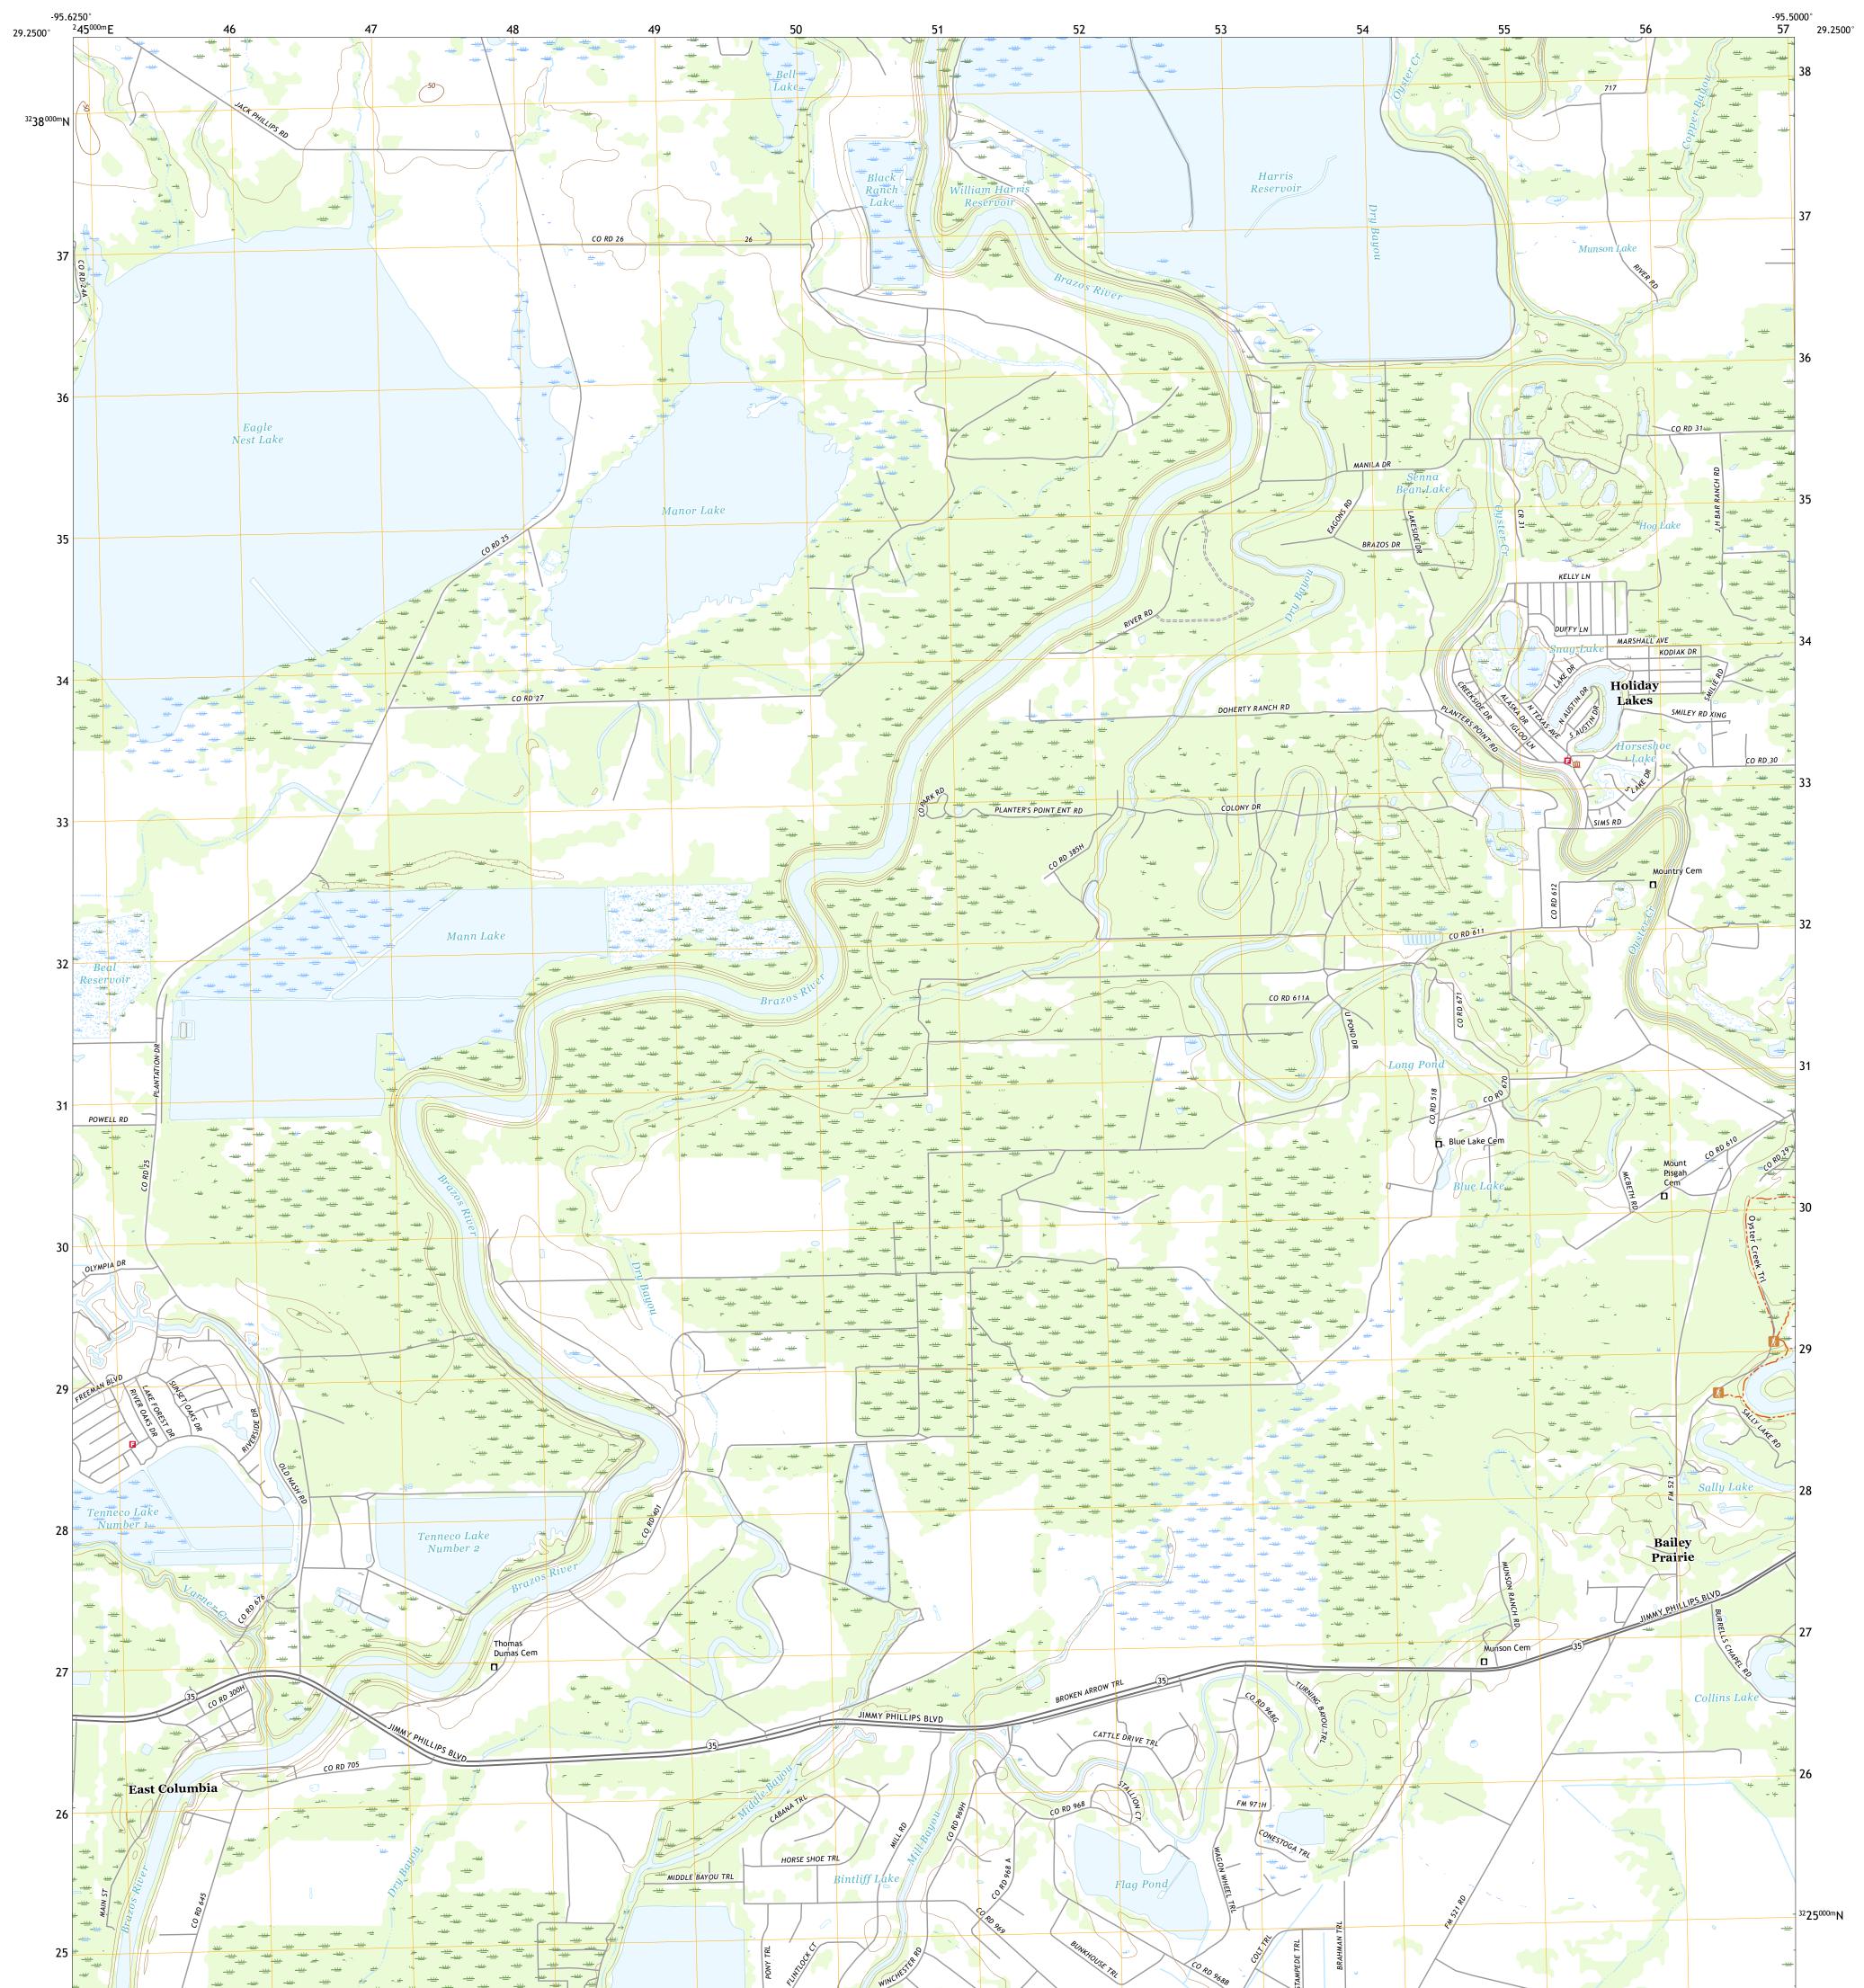

## The National Map US Topo

EAST COLUMBIA QUADRANGLE TEXAS - BRAZORIA COUNTY 7.5-MINUTE SERIES

Produced by the United States Geological Survey North American Datum of 1983 (NAD83) World Geodetic System of 1984 (WGS84). Projection and 1 000-meter grid:Universal Transverse Mercator, Zone 15R This map is not a legal document. Boundaries may be generalized for this map scale. Private lands within government reservations may not be shown. Obtain permission before entering private lands.

.....NAIP, September 2016 - November 2016 U.S. Census Bureau, 2015 ......GNIS, 1979 - 2022 ......National Hydrography Dataset, 2002 - 2018 .....National Elevation Dataset, 2008 .....Multiple sources; see metadata file 2019 - 2021 Imagery.... Roads..... Names..... Hydrography..... Contours.... Boundaries... ..FWS National Wetlands Inventory Not Available Wetlands...