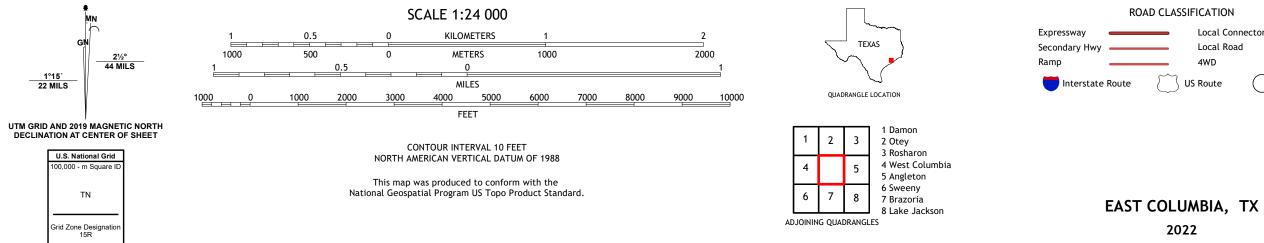

## The National Map US Topo

EAST COLUMBIA QUADRANGLE TEXAS - BRAZORIA COUNTY 7.5-MINUTE SERIES

Produced by the United States Geological Survey North American Datum of 1983 (NAD83) World Geodetic System of 1984 (WGS84). Projection and 1 000-meter grid:Universal Transverse Mercator, Zone 15R This map is not a legal document. Boundaries may be generalized for this map scale. Private lands within government reservations may not be shown. Obtain permission before entering private lands.

ROAD CLASSIFICATION Local Connector Local Road \_ 4WD US Route State Route