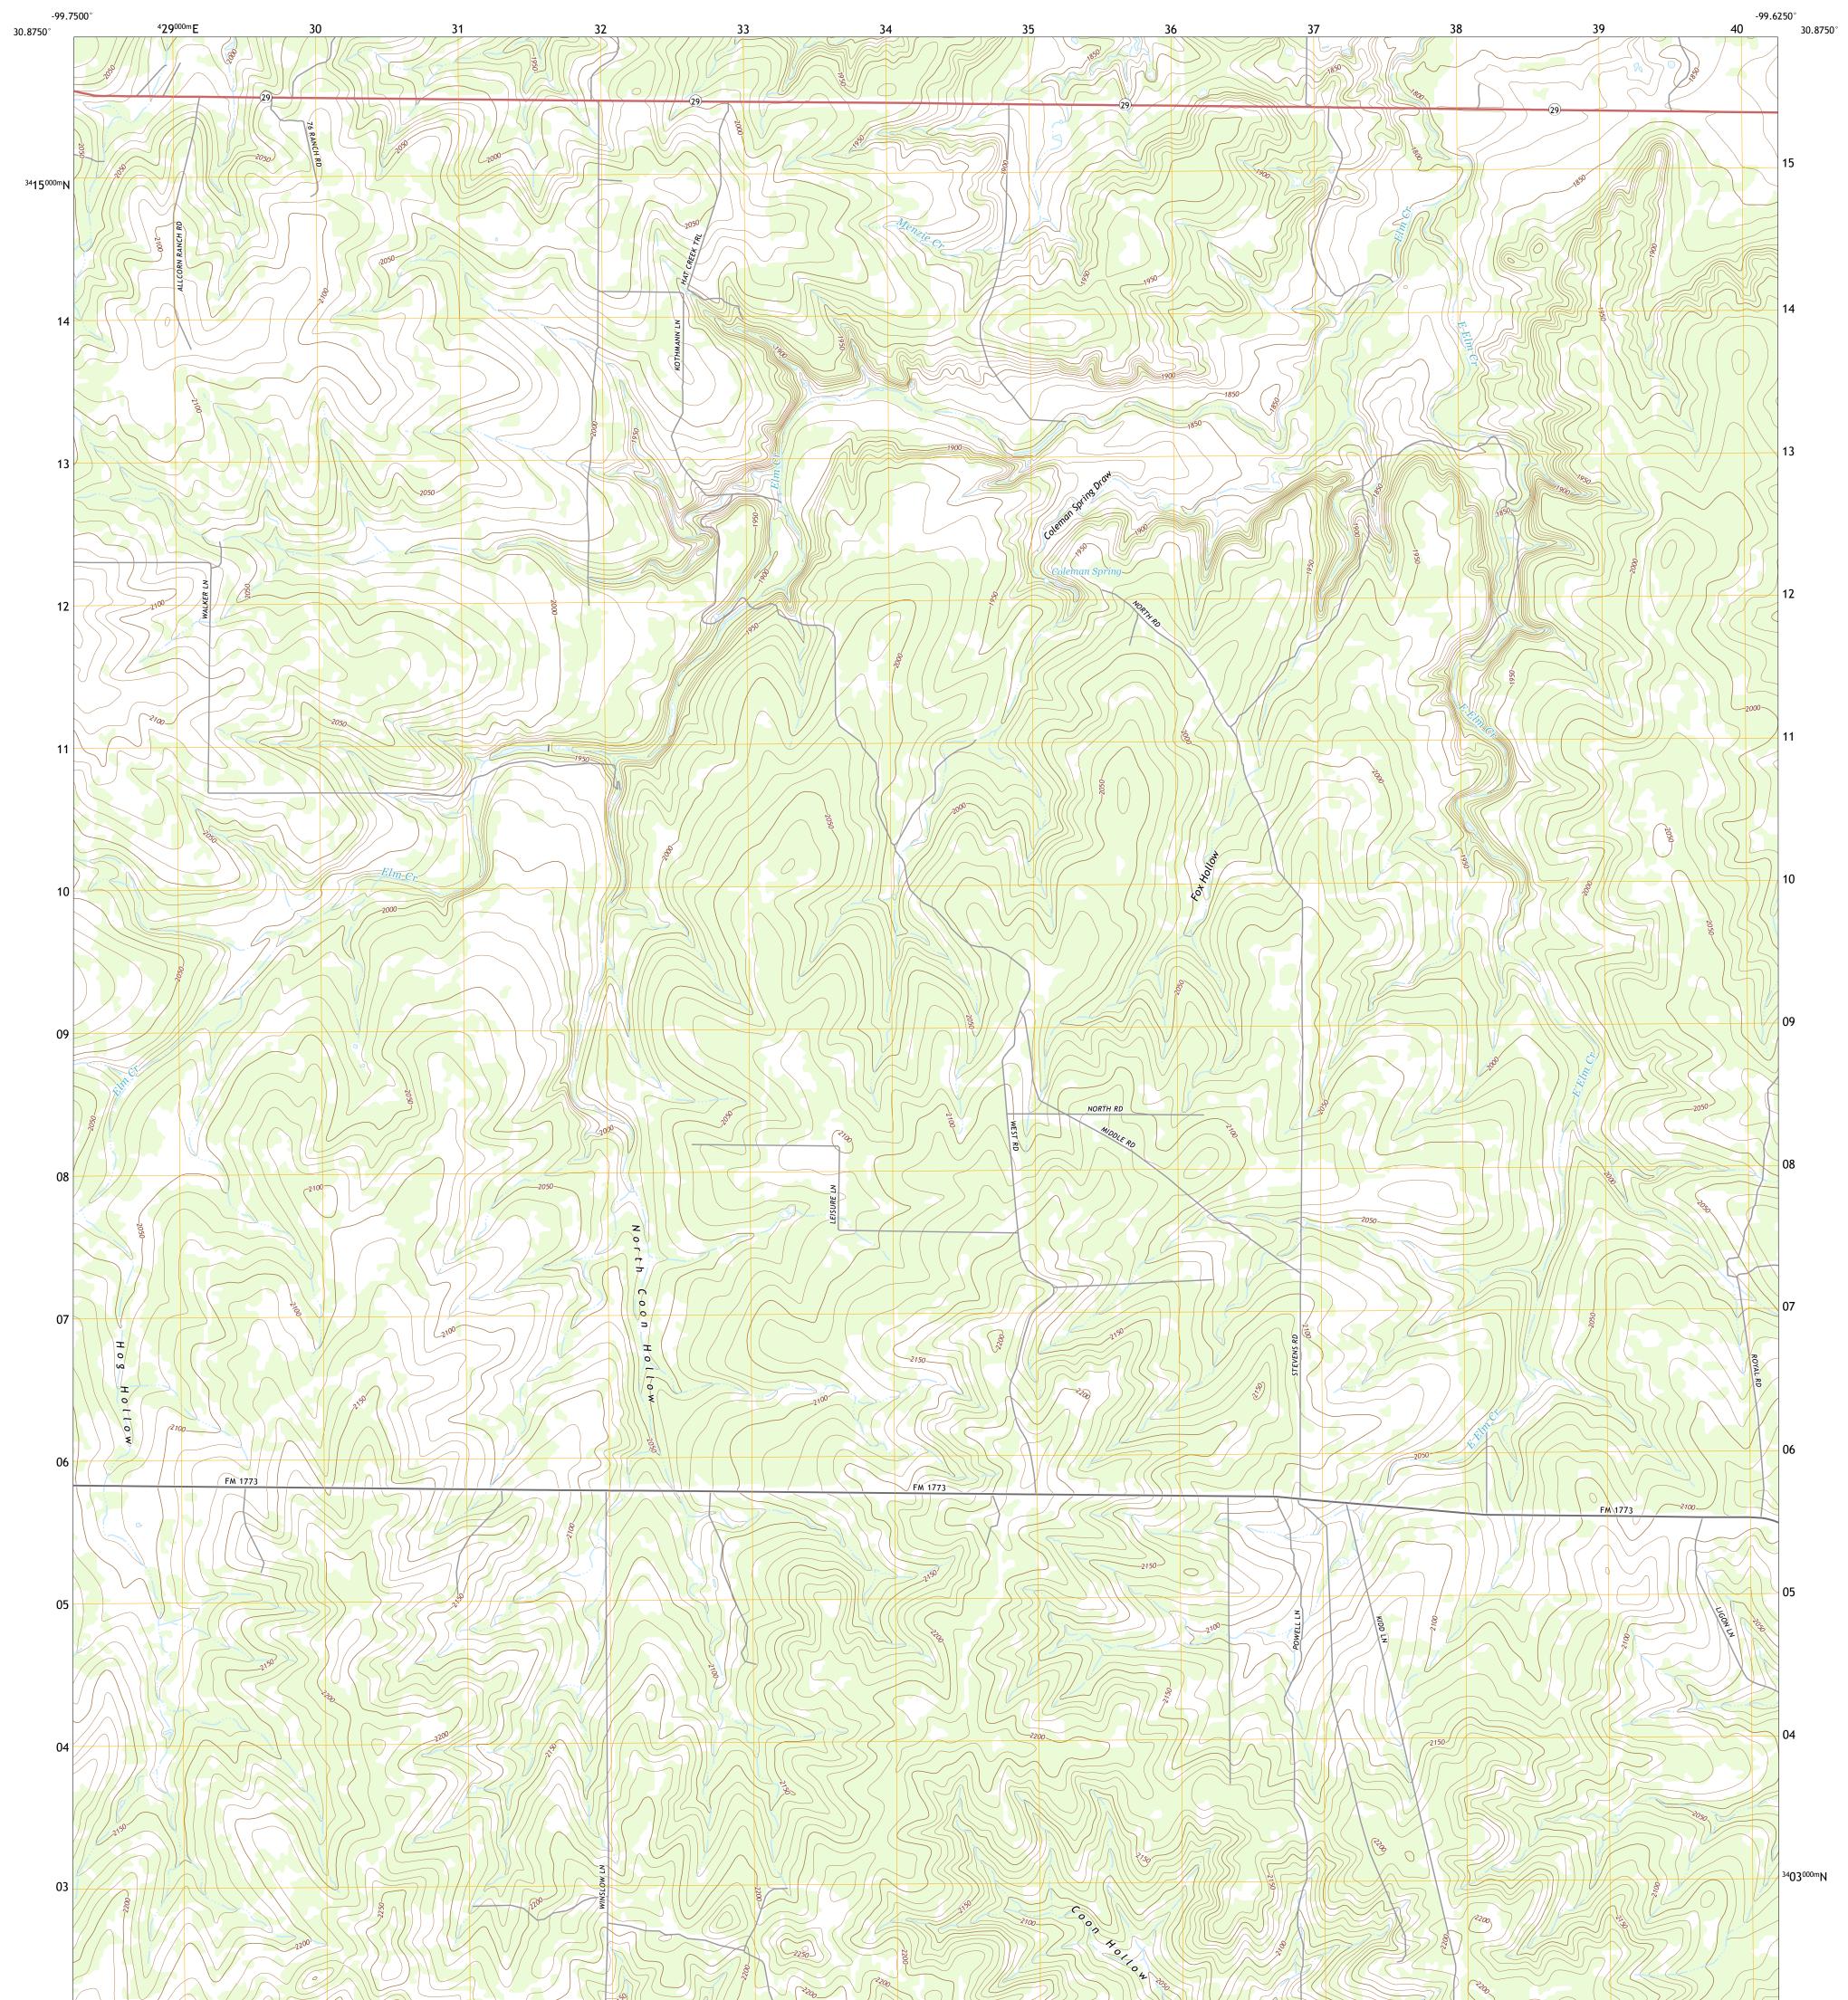

## U.S. DEPARTMENT OF THE INTERIOR U.S. GEOLOGICAL SURVEY

Produced by the United States Geological Survey North American Datum of 1983 (NAD83) World Geodetic System of 1984 (WGS84). Projection and 1 000-meter grid:Universal Transverse Mercator, Zone 14R This map is not a legal document. Boundaries may be generalized for this map scale. Private lands within government reservations may not be shown. Obtain permission before entering private lands.

 Imagery......NAIP, August 2016 - November 2016

 Roads.......U.S. Census Bureau, 2015 - 2018

 Names......GNIS, 1979 - 2016

 Hydrography.....National Hydrography Dataset, 2002 - 2018

 Contours.....National Elevation Dataset, 2004 - 2010

 Boundaries.....Nultiple sources; see metadata file 2016 - 2017

 Wetlands......FWS
 National Wetlands
 Inventory
 1983