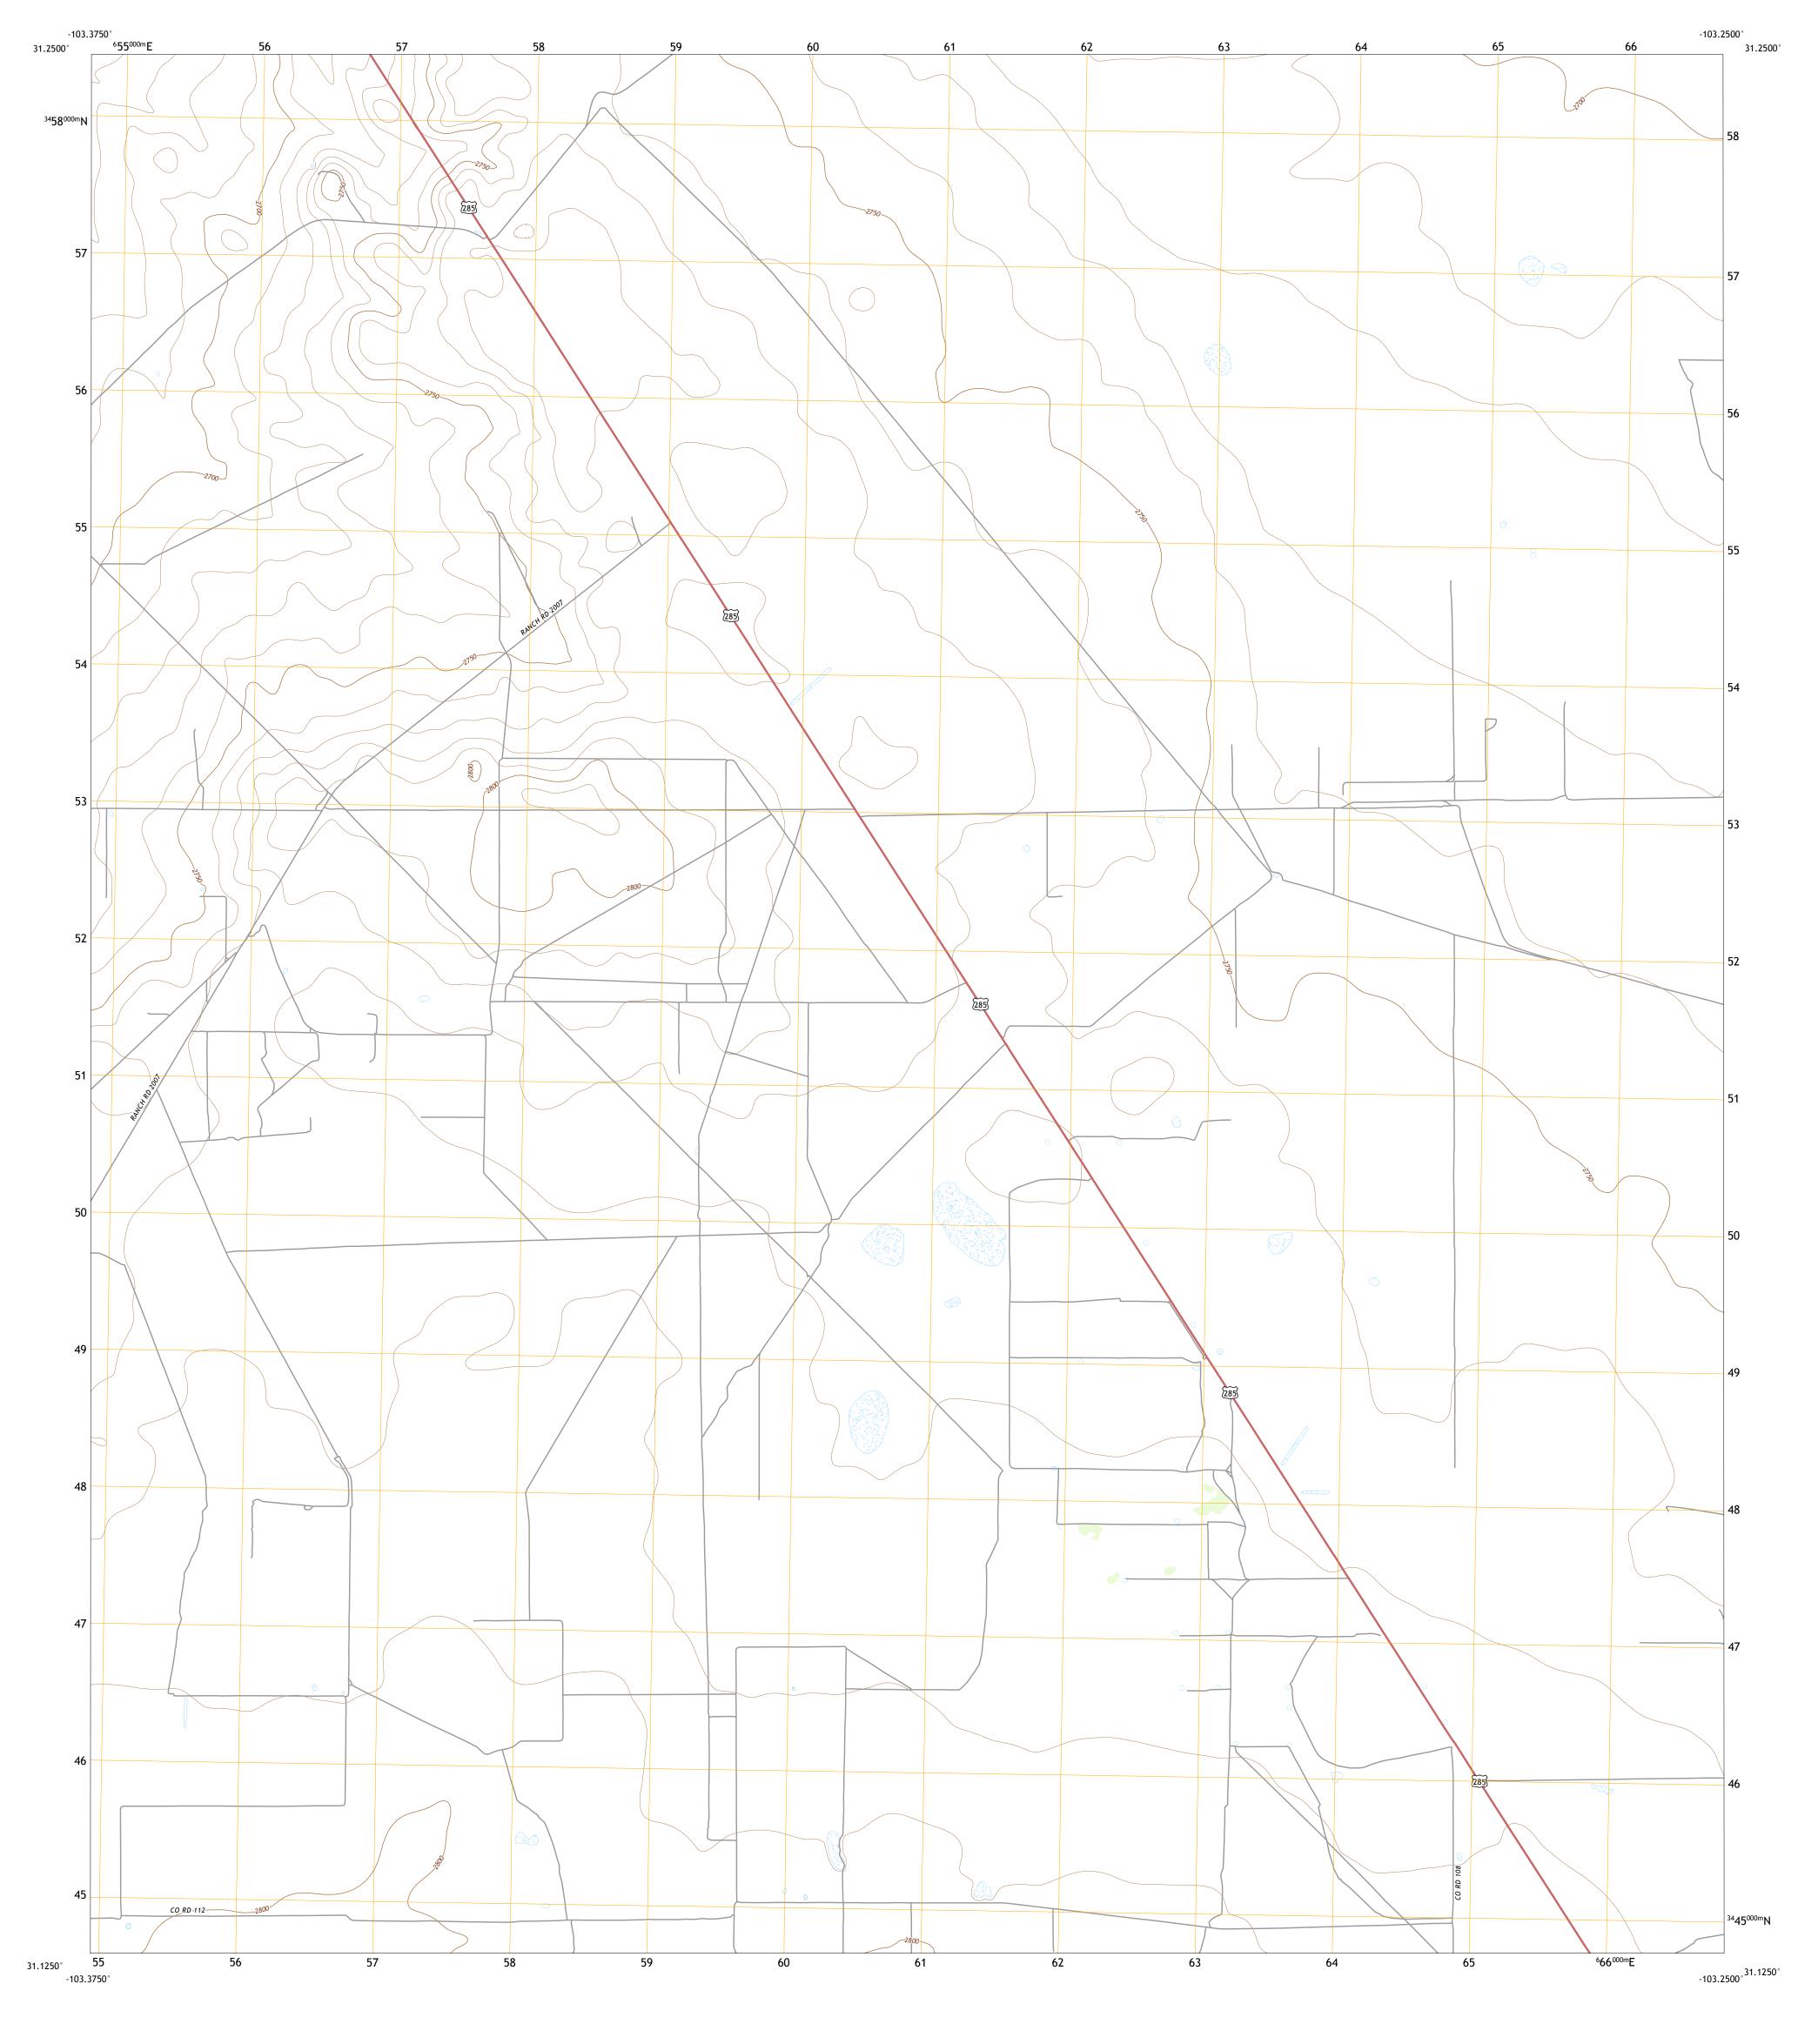

North American Datum of 1983 (NAD83) World Geodetic System of 1984 (WGS84). Projection and 1 000-meter grid:Universal Transverse Mercator, Zone 13R This map is not a legal document. Boundaries may be generalized for this map scale. Private lands within government reservations may not be shown. Obtain permission before entering private lands. Imagery.... Roads..... Names..... Hydrography..... Contours....