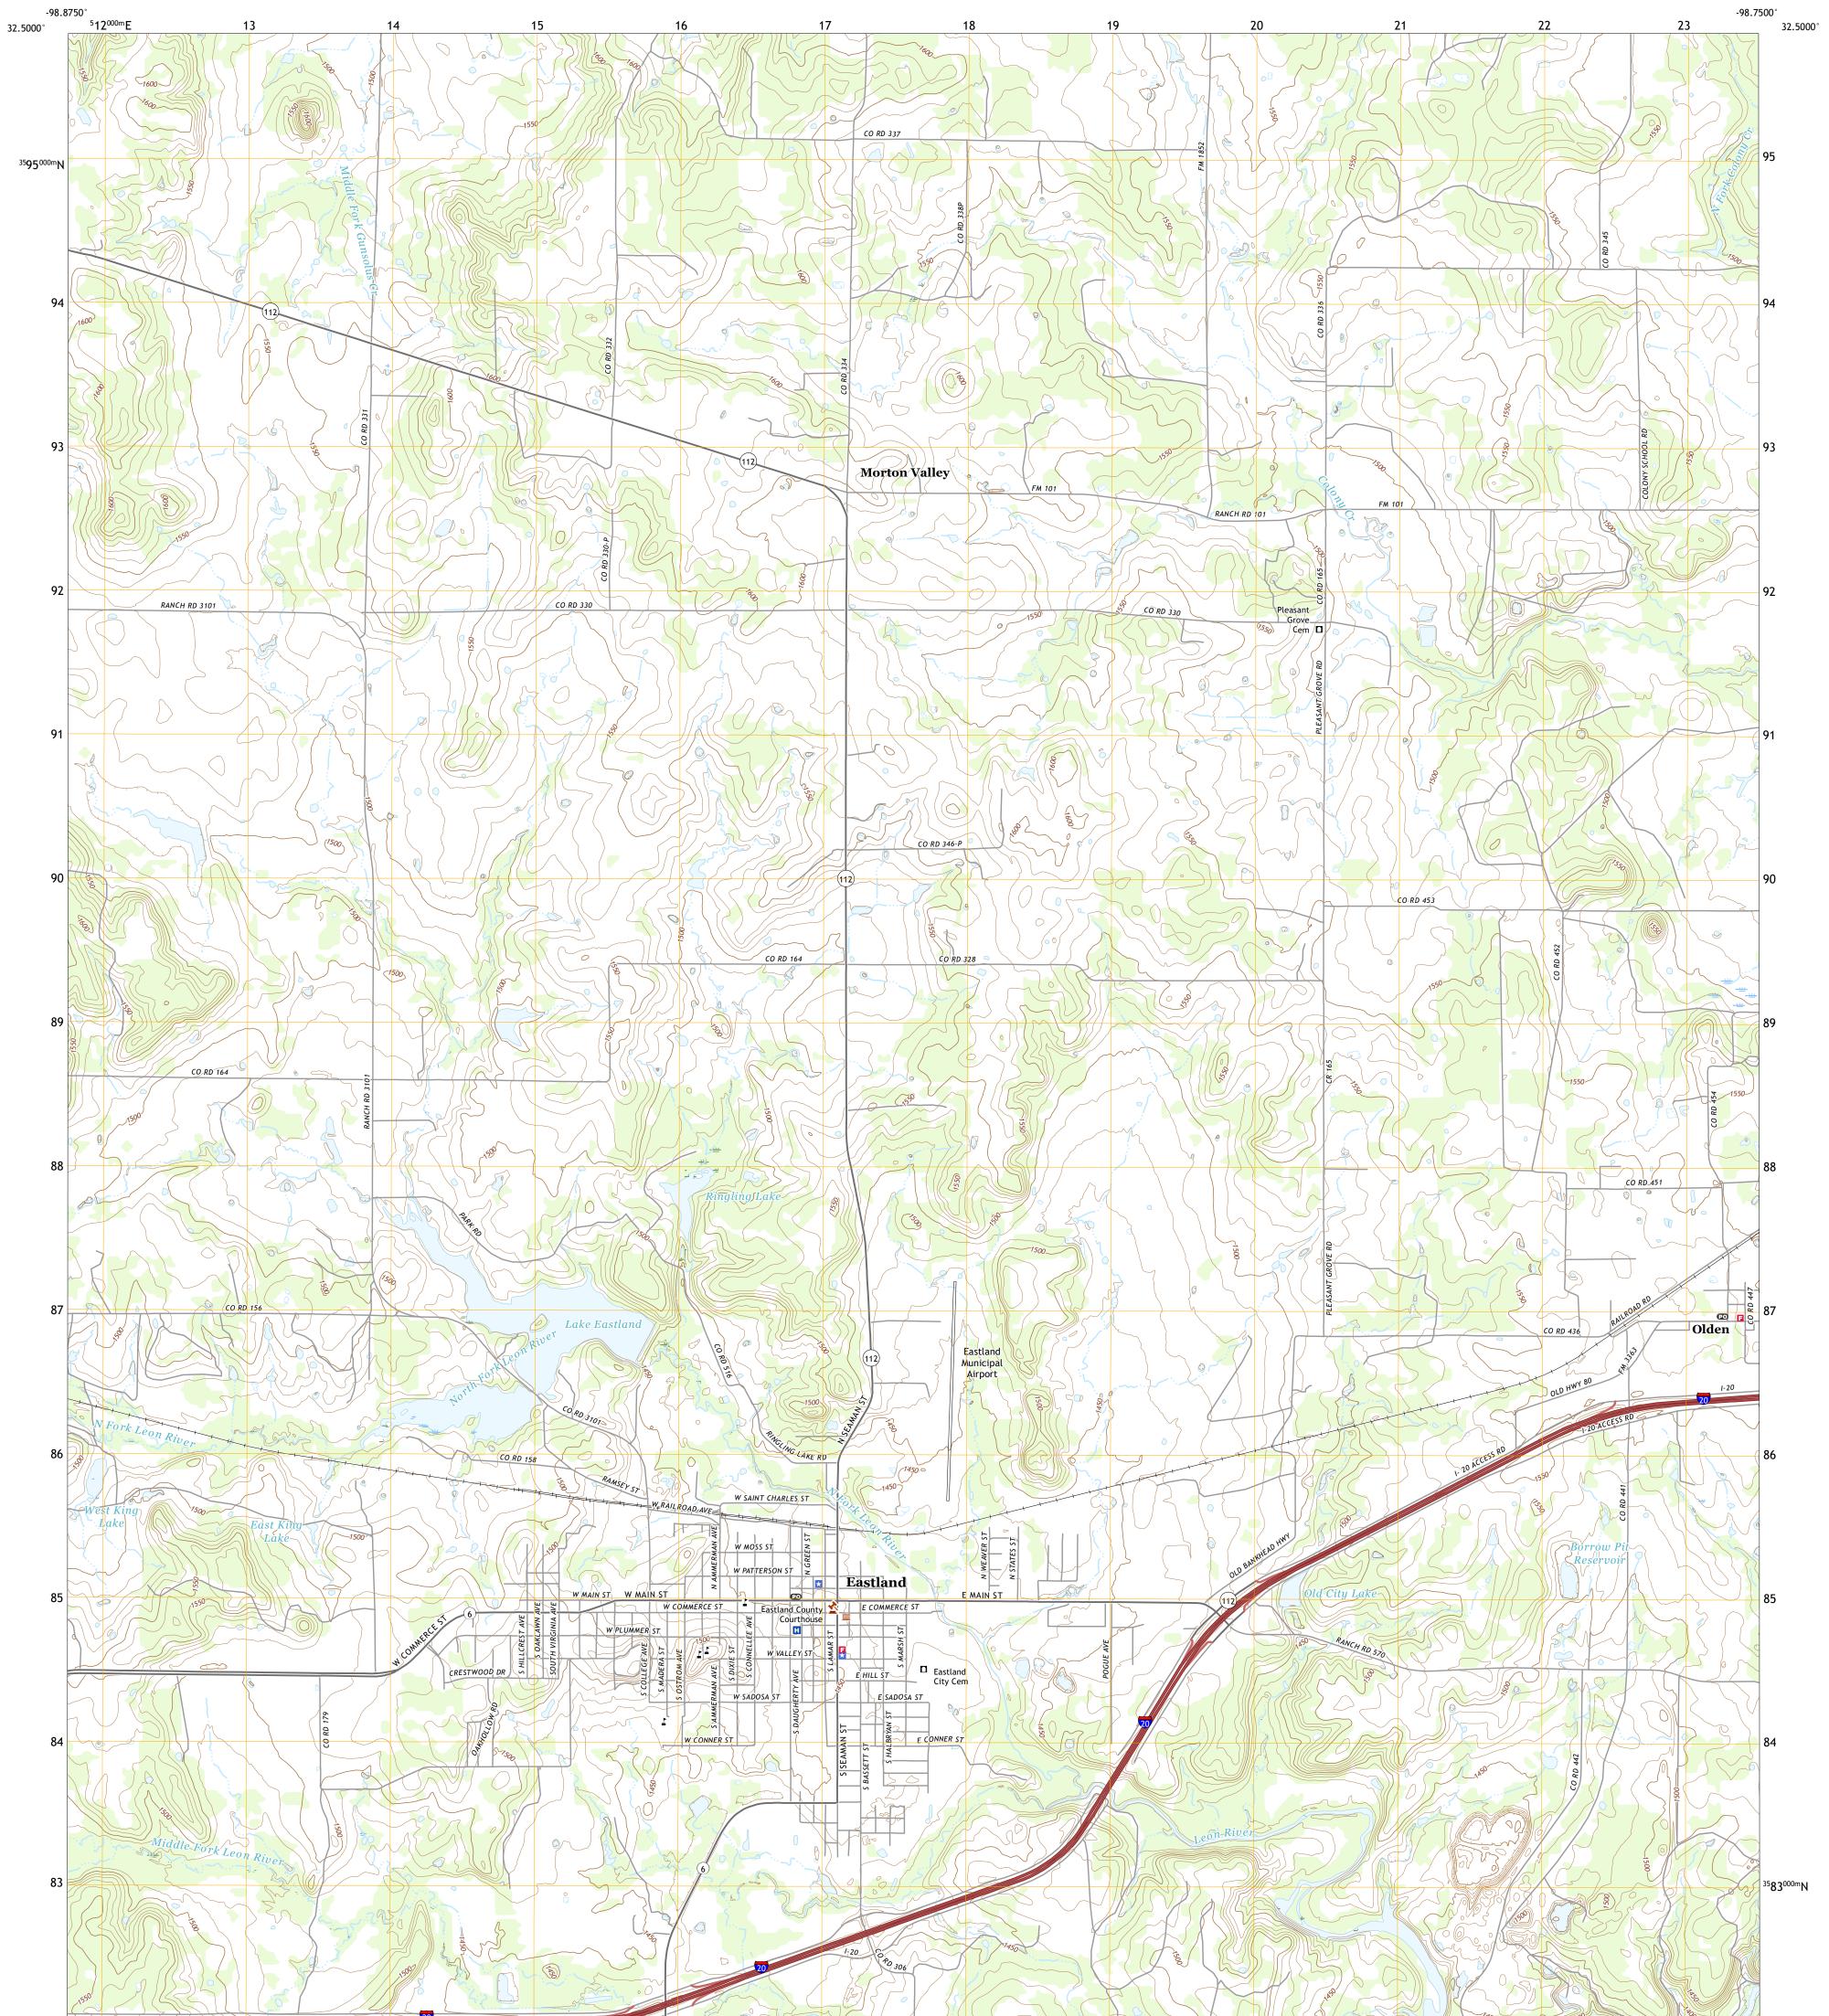

## U.S. DEPARTMENT OF THE INTERIOR U.S. GEOLOGICAL SURVEY

EASTLAND QUADRANGLE TEXAS - EASTLAND COUNTY 7.5-MINUTE SERIES

Produced by the United States Geological Survey North American Datum of 1983 (NAD83) World Geodetic System of 1984 (WGS84). Projection and 1 000-meter grid:Universal Transverse Mercator, Zone 14S This map is not a legal document. Boundaries may be generalized for this map scale. Private lands within government reservations may not be shown. Obtain permission before entering private lands.