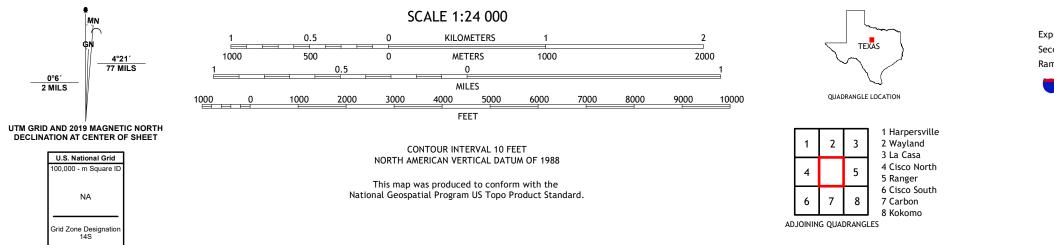

## U.S. DEPARTMENT OF THE INTERIOR U.S. GEOLOGICAL SURVEY

EASTLAND QUADRANGLE TEXAS - EASTLAND COUNTY 7.5-MINUTE SERIES

Produced by the United States Geological Survey North American Datum of 1983 (NAD83) World Geodetic System of 1984 (WGS84). Projection and 1 000-meter grid:Universal Transverse Mercator, Zone 14S This map is not a legal document. Boundaries may be generalized for this map scale. Private lands within government reservations may not be shown. Obtain permission before entering private lands.