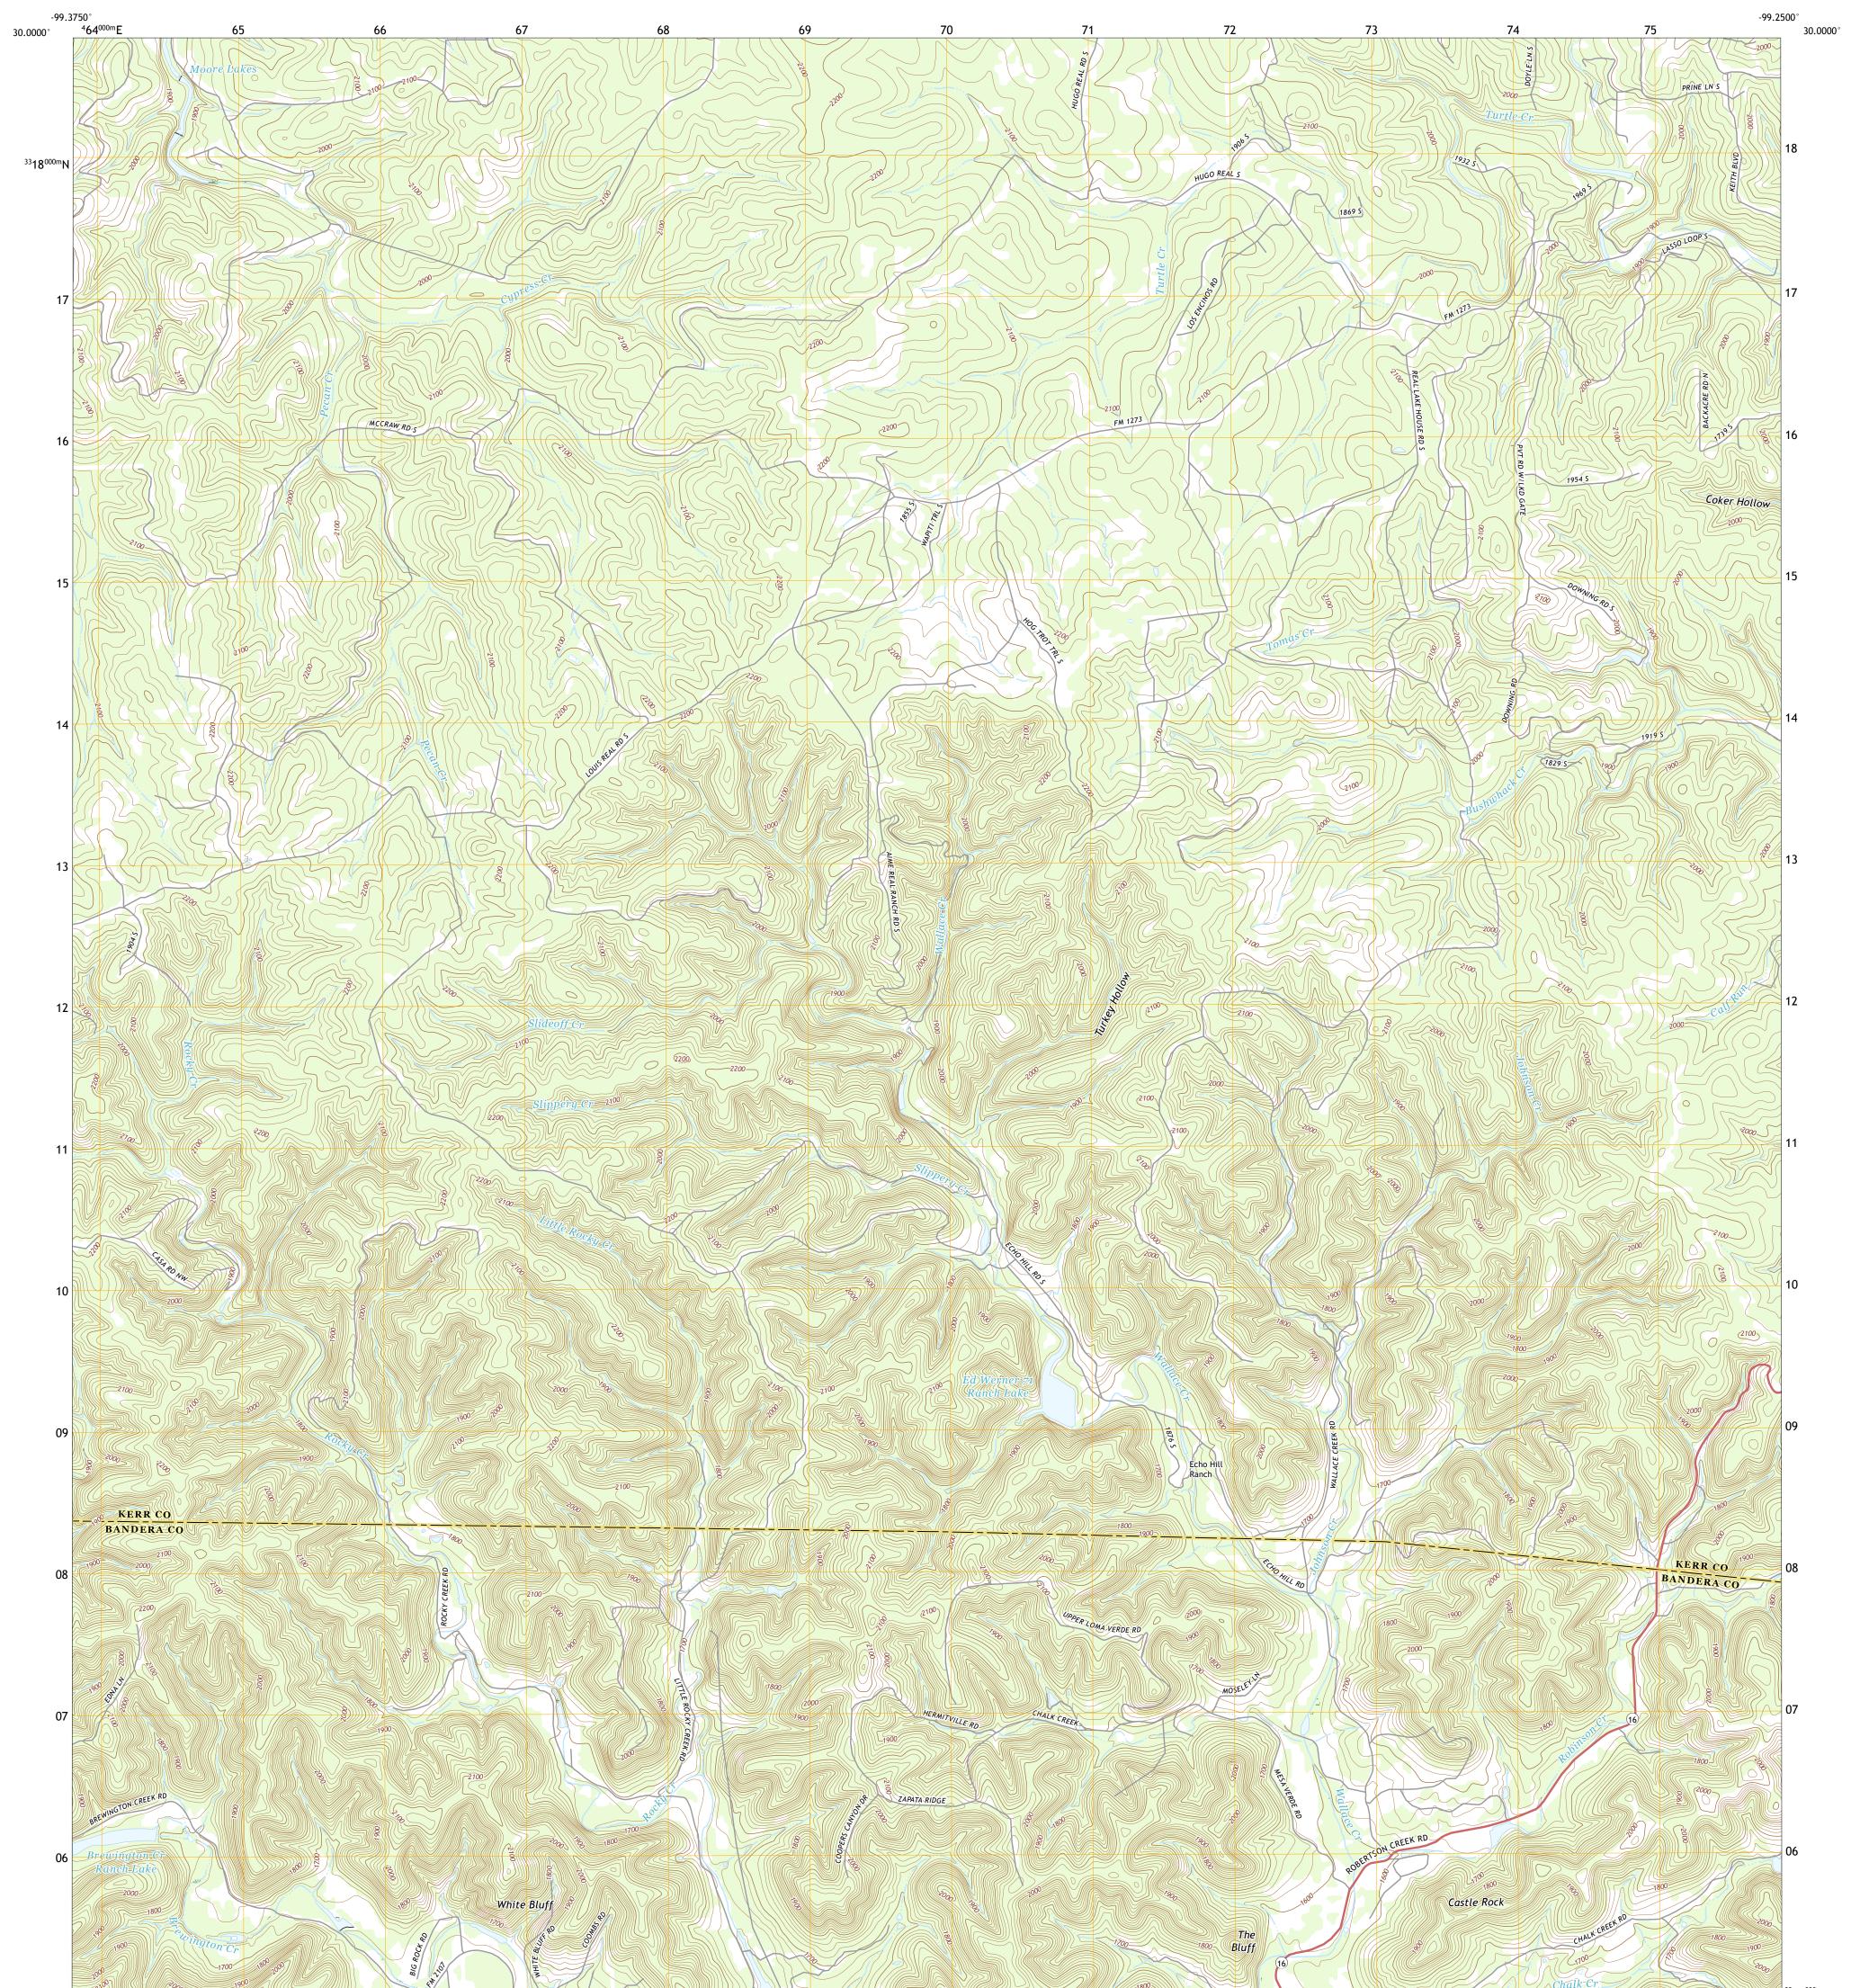

## U.S. DEPARTMENT OF THE INTERIOR U.S. GEOLOGICAL SURVEY

ECHO HILL RANCH QUADRANGLE TEXAS 7.5-MINUTE SERIES

Produced by the United States Geological Survey North American Datum of 1983 (NAD83) World Geodetic System of 1984 (WGS84). Projection and 1 000-meter grid:Universal Transverse Mercator, Zone 14R This map is not a legal document. Boundaries may be generalized for this map scale. Private lands within government reservations may not be shown. Obtain permission before entering private lands.

ImageryNAIP, September 2016 - November 2016RoadsU.S.CensusBureau,2015NamesGNIS, 1979 - 2015HydrographyNationalHydrographyDataset,2002 - 2018ContoursNationalElevationDataset,2003BoundariesMultiplesources;seemetadatafile2016 - 2017WetlandsFWSNationalWetlandsInventory1983