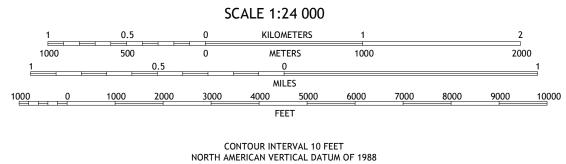

North American Datum of 1983 (NAD83)
World Geodetic System of 1984 (WGS84). Projection and 1 000-meter grid:Universal Transverse Mercator, Zone 14R This map is not a legal document. Boundaries may be generalized for this map scale. Private lands within government reservations may not be shown. Obtain permission before entering private lands. .......NAIP, October 2016 - December 2016
U.S. Census Bureau, 2015
......GNIS, 1979 - 2018 Imagery... Roads.... Names.... ....National Hydrography Dataset, 2002 - 2018 .......National Elevation Dataset, 2008 - 2009 urces; see metadata file 2016 - 2017 Hydrography.....

Wetlands

Produced by the United States Geological Survey

...Multiple sources;

Boundaries...

Wetlands..



PQ

NQ

Grid Zone Designation



This map was produced to conform with the National Geospatial Program US Topo Product Standard, 2011.

A metadata file associated with this product is draft version 0.6.18