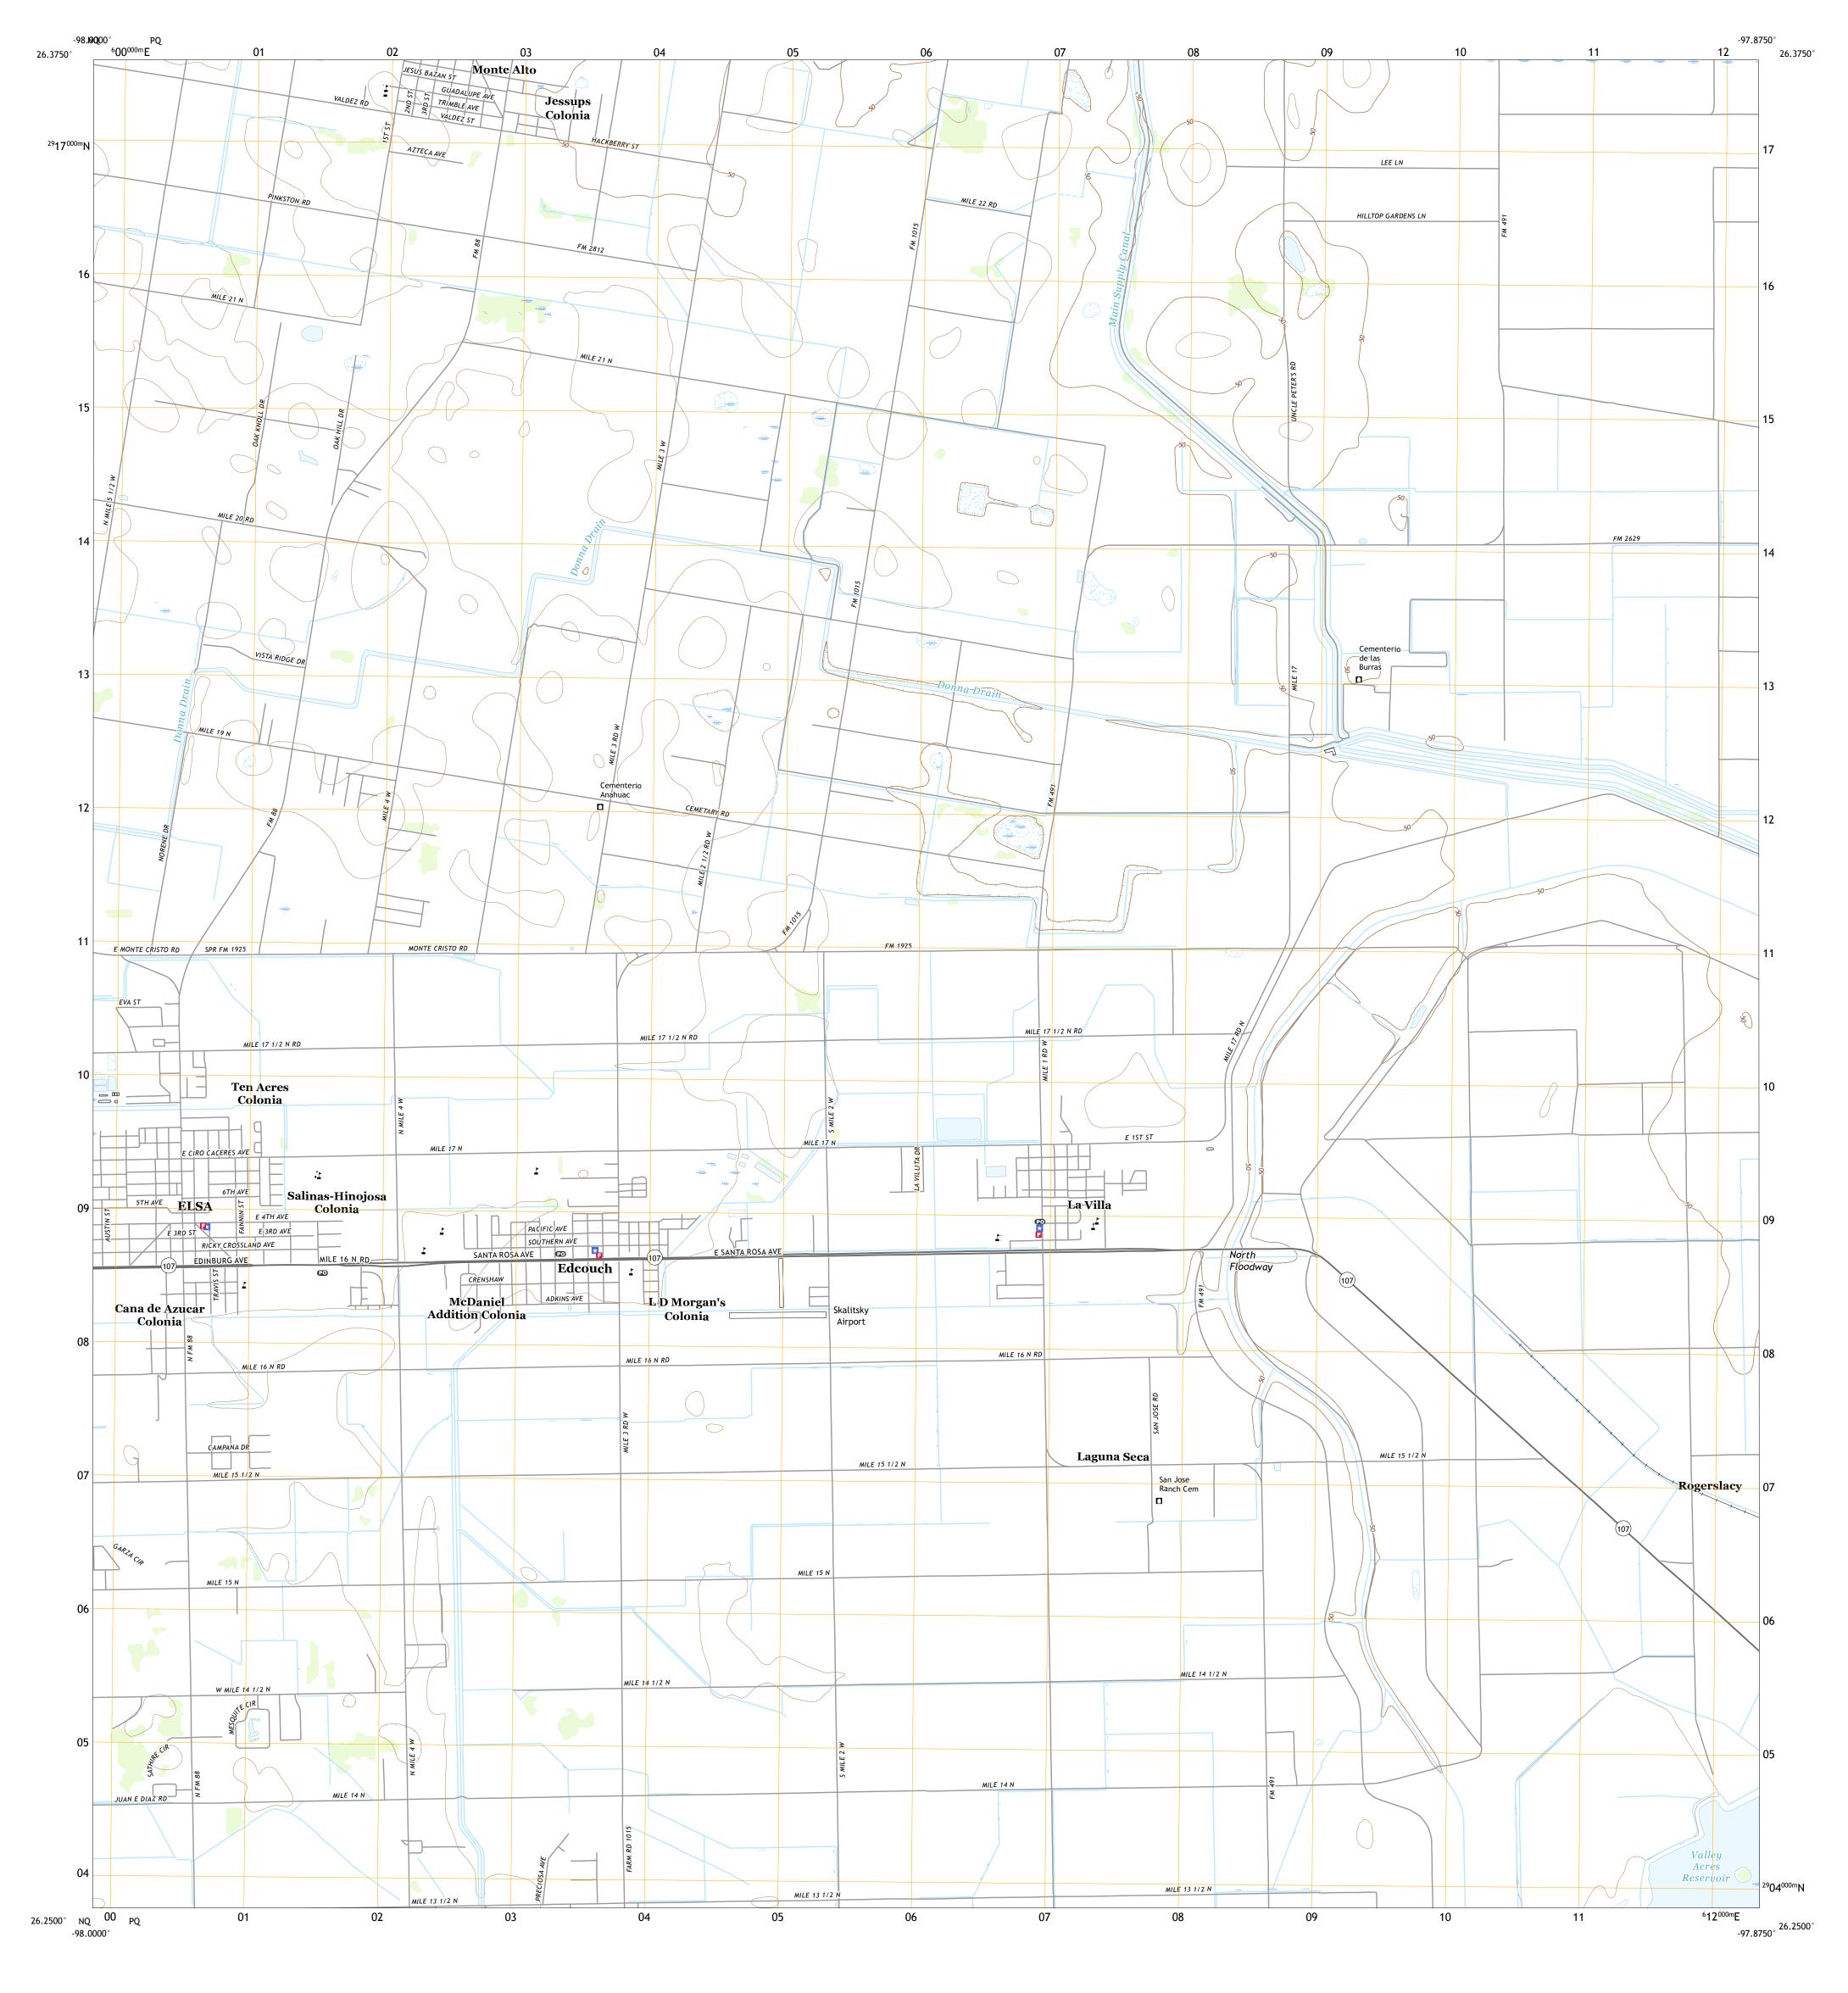

North American Datum of 1983 (NAD83)
World Geodetic System of 1984 (WGS84). Projection and 1 000-meter grid:Universal Transverse Mercator, Zone 14R This map is not a legal document. Boundaries may be generalized for this map scale. Private lands within government reservations may not be shown. Obtain permission before entering private lands. .......NAIP, October 2016 - December 2016
U.S. Census Bureau, 2015
......GNIS, 1979 - 2018 Imagery... Roads.... Names.... ....National Hydrography Dataset, 2002 - 2018 .......National Elevation Dataset, 2008 - 2009 urces; see metadata file 2016 - 2017 Hydrography.....

Wetlands

Produced by the United States Geological Survey

...Multiple sources;

Boundaries...

Wetlands..

PQ

NQ

Grid Zone Designation

This map was produced to conform with the National Geospatial Program US Topo Product Standard, 2011.

A metadata file associated with this product is draft version 0.6.18