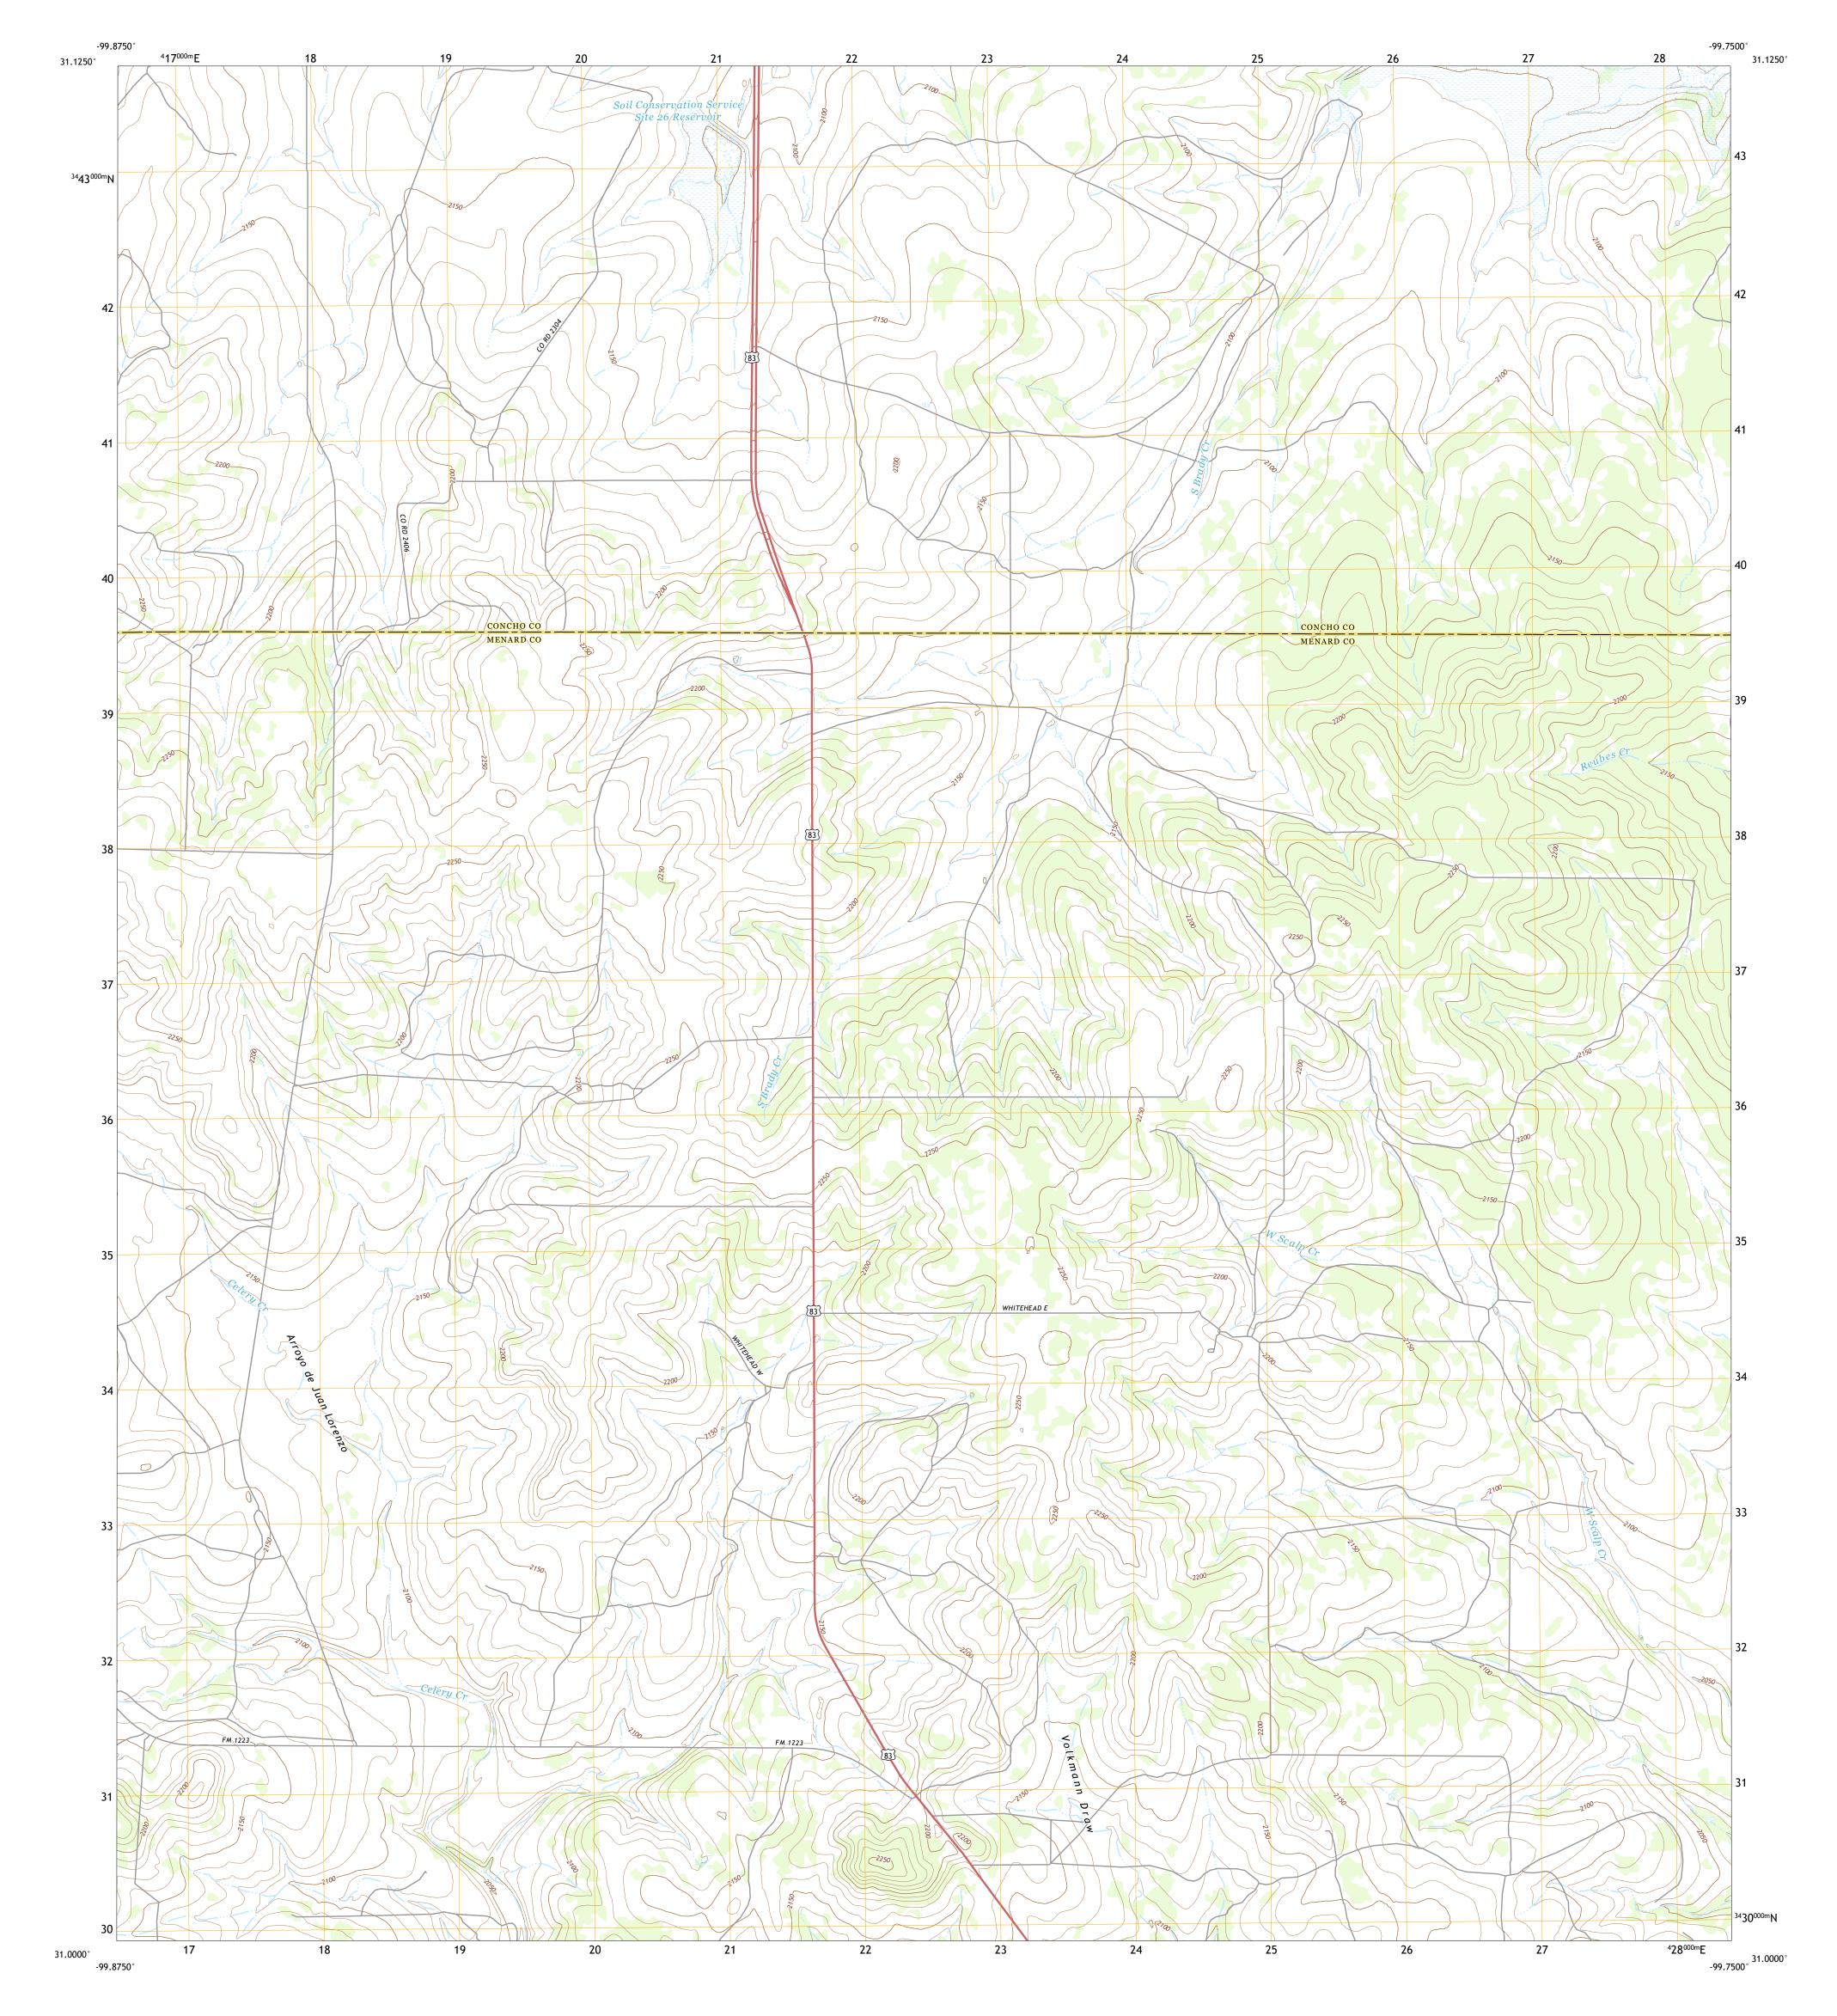

## U.S. DEPARTMENT OF THE INTERIOR U.S. GEOLOGICAL SURVEY

EDEN SE QUADRANGLE TEXAS 7.5-MINUTE SERIES

**Produced by the United States Geological Survey** North American Datum of 1983 (NAD83) World Geodetic System of 1984 (WGS84). Projection and 1 000-meter grid:Universal Transverse Mercator, Zone 14R This map is not a legal document. Boundaries may be generalized for this map scale. Private lands within government reservations may not be shown. Obtain permission before entering private lands.