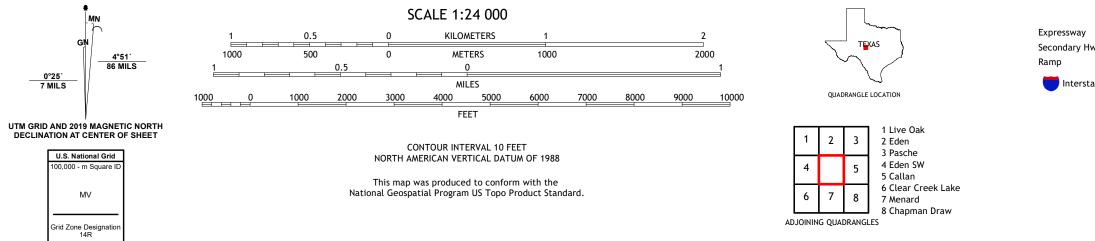

## U.S. DEPARTMENT OF THE INTERIOR U.S. GEOLOGICAL SURVEY

EDEN SE QUADRANGLE TEXAS 7.5-MINUTE SERIES

**Produced by the United States Geological Survey** North American Datum of 1983 (NAD83) World Geodetic System of 1984 (WGS84). Projection and 1 000-meter grid:Universal Transverse Mercator, Zone 14R This map is not a legal document. Boundaries may be generalized for this map scale. Private lands within government reservations may not be shown. Obtain permission before entering private lands.

Imagery.... Roads..... Names..... Wetlands... ..FWS National Wetlands Inventory Not Available

GN

MV

0°25′ 7 MILS

EDEN SE, TX

2022