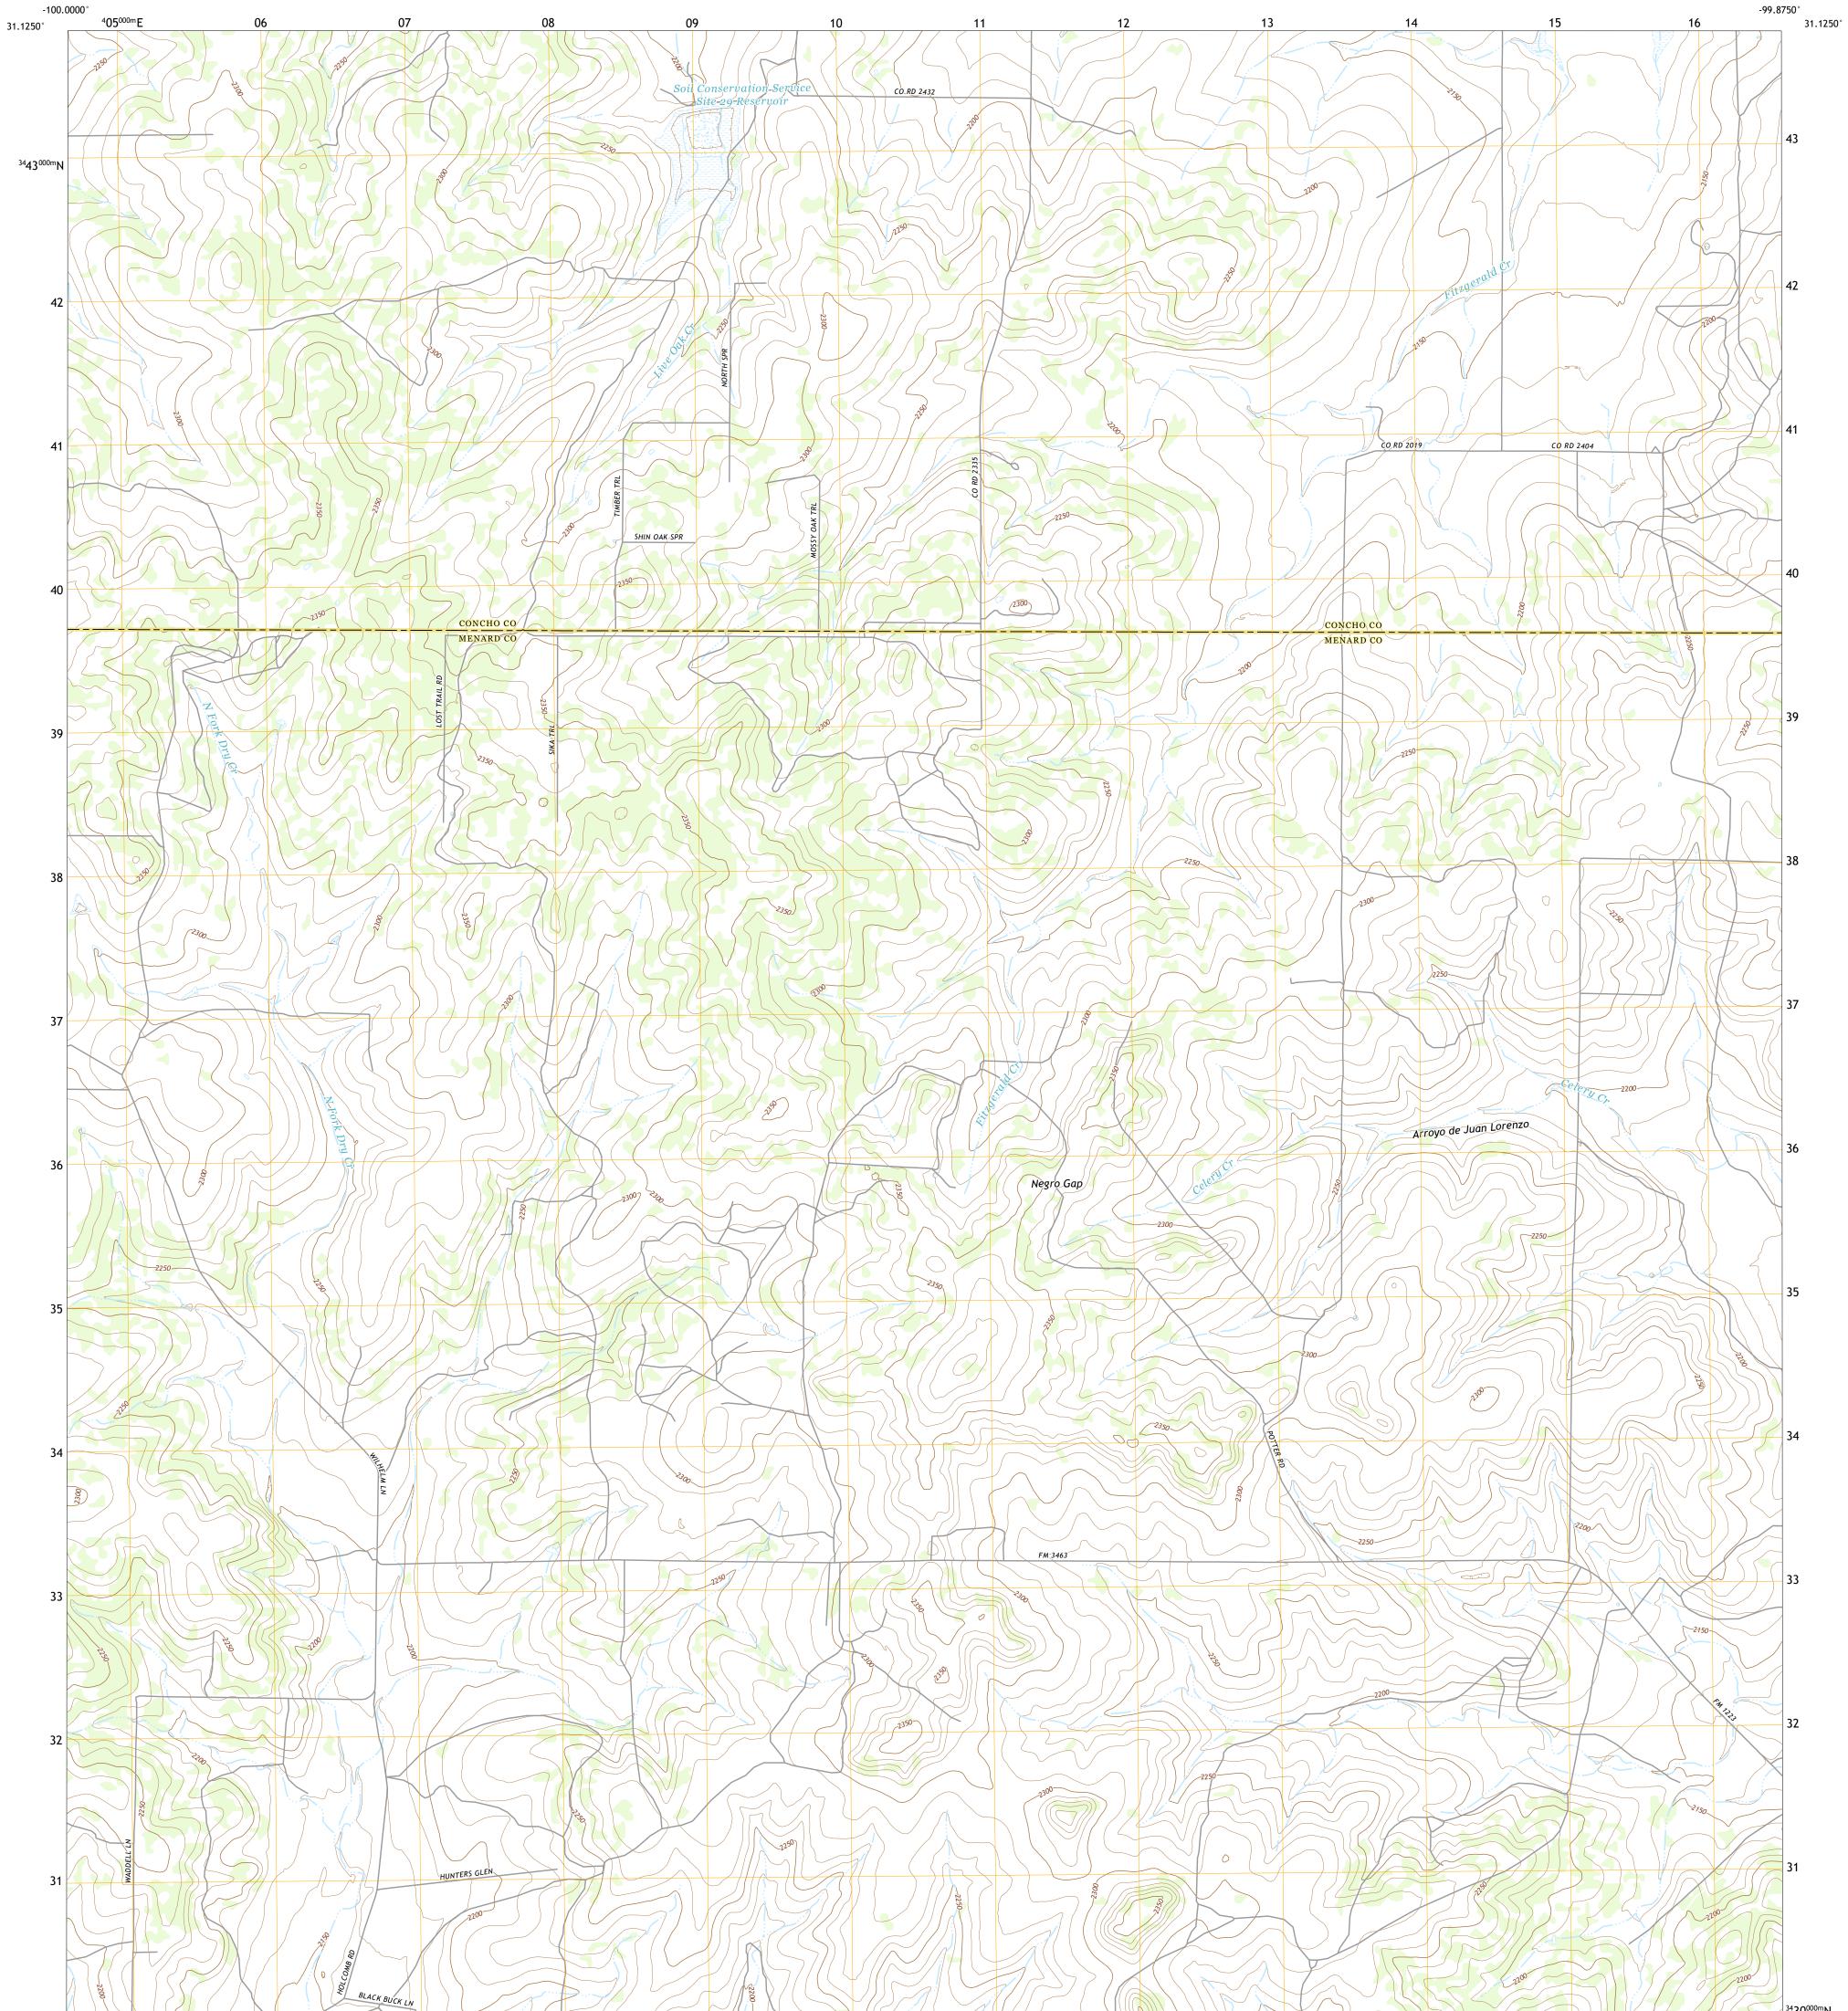

## U.S. DEPARTMENT OF THE INTERIOR U.S. GEOLOGICAL SURVEY

EDEN SW QUADRANGLE TEXAS 7.5-MINUTE SERIES

**Produced by the United States Geological Survey** North American Datum of 1983 (NAD83) World Geodetic System of 1984 (WGS84). Projection and 1 000-meter grid:Universal Transverse Mercator, Zone 14R This map is not a legal document. Boundaries may be generalized for this map scale. Private lands within government reservations may not be shown. Obtain permission before entering private lands.