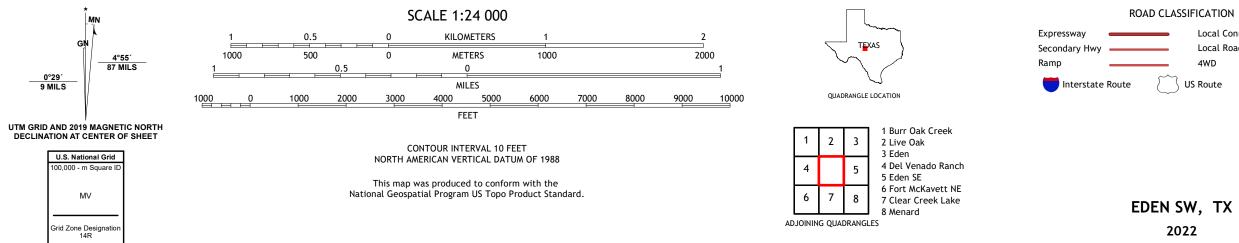

## U.S. DEPARTMENT OF THE INTERIOR U.S. GEOLOGICAL SURVEY

EDEN SW QUADRANGLE TEXAS 7.5-MINUTE SERIES

**Produced by the United States Geological Survey** North American Datum of 1983 (NAD83) World Geodetic System of 1984 (WGS84). Projection and 1 000-meter grid:Universal Transverse Mercator, Zone 14R This map is not a legal document. Boundaries may be generalized for this map scale. Private lands within government reservations may not be shown. Obtain permission before entering private lands.