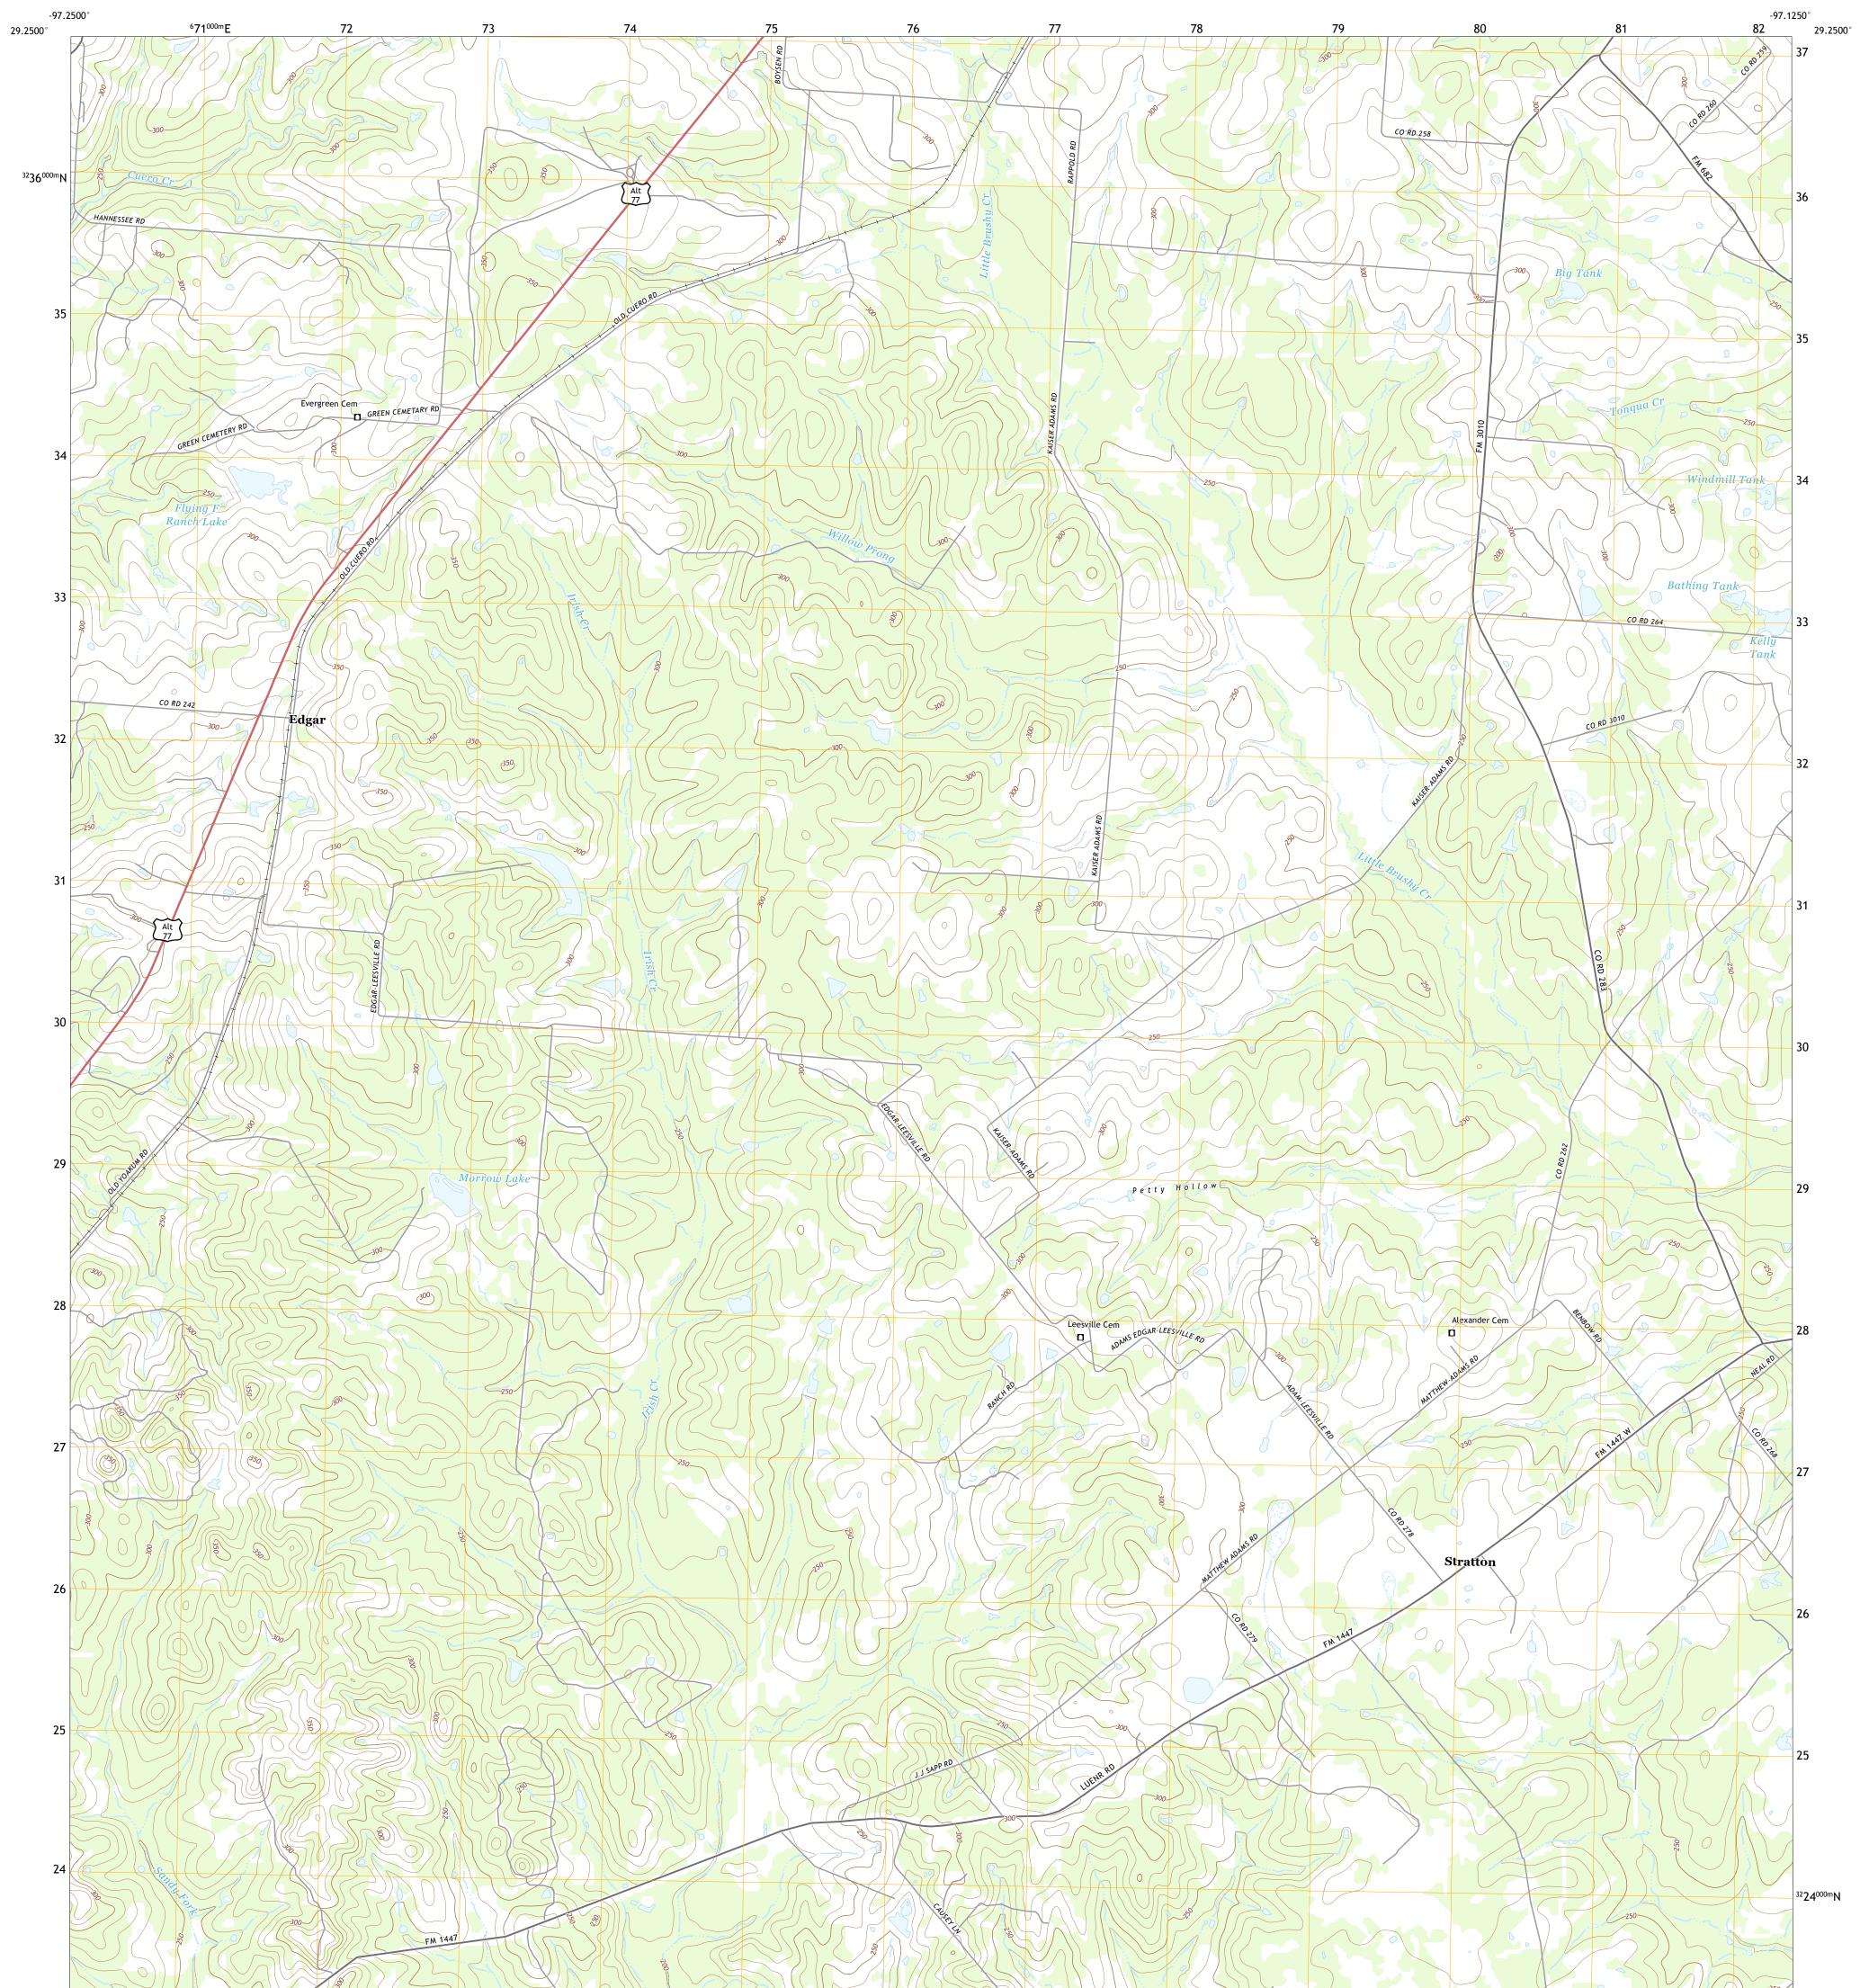

## U.S. DEPARTMENT OF THE INTERIOR U.S. GEOLOGICAL SURVEY

EDGAR QUADRANGLE TEXAS - DEWITT COUNTY 7.5-MINUTE SERIES

**Produced by the United States Geological Survey** North American Datum of 1983 (NAD83) World Geodetic System of 1984 (WGS84). Projection and 1 000-meter grid:Universal Transverse Mercator, Zone 14R This map is not a legal document. Boundaries may be generalized for this map scale. Private lands within government reservations may not be shown. Obtain permission before entering private lands.