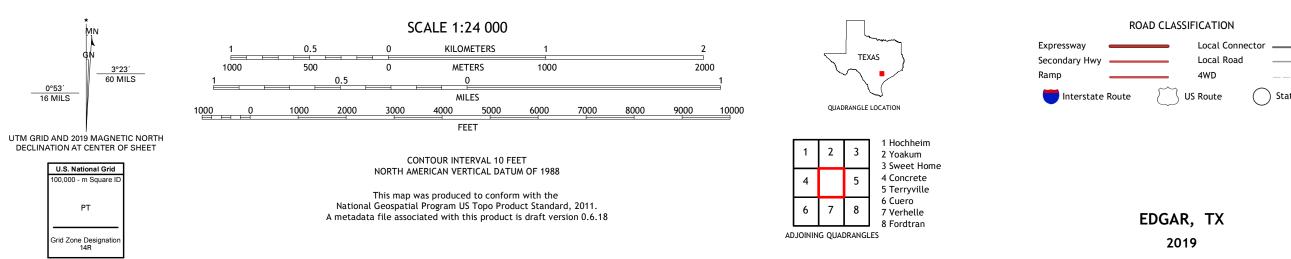

.....NAIP, September 2016 - November 2016 U.S. Census Bureau, 2015 ......GNIS, 1979 - 2015 ......National Hydrography Dataset, 2003 - 2018 .....National Elevation Dataset, 2004 - 2008 .....Multiple sources; see metadata file 2016 - 2017 Imagery... Roads..... Names..... Hydrography..... Contours.... Boundaries... Wetlands Inventory Not Available Wetlands... ..FWS National

## NSN. 7 6 4 3 0 1 6 3 9 6 0 1 0 NGA REF NO. US GS X 2 4 K 1 3 6 3 8

\_\_\_\_

State Route