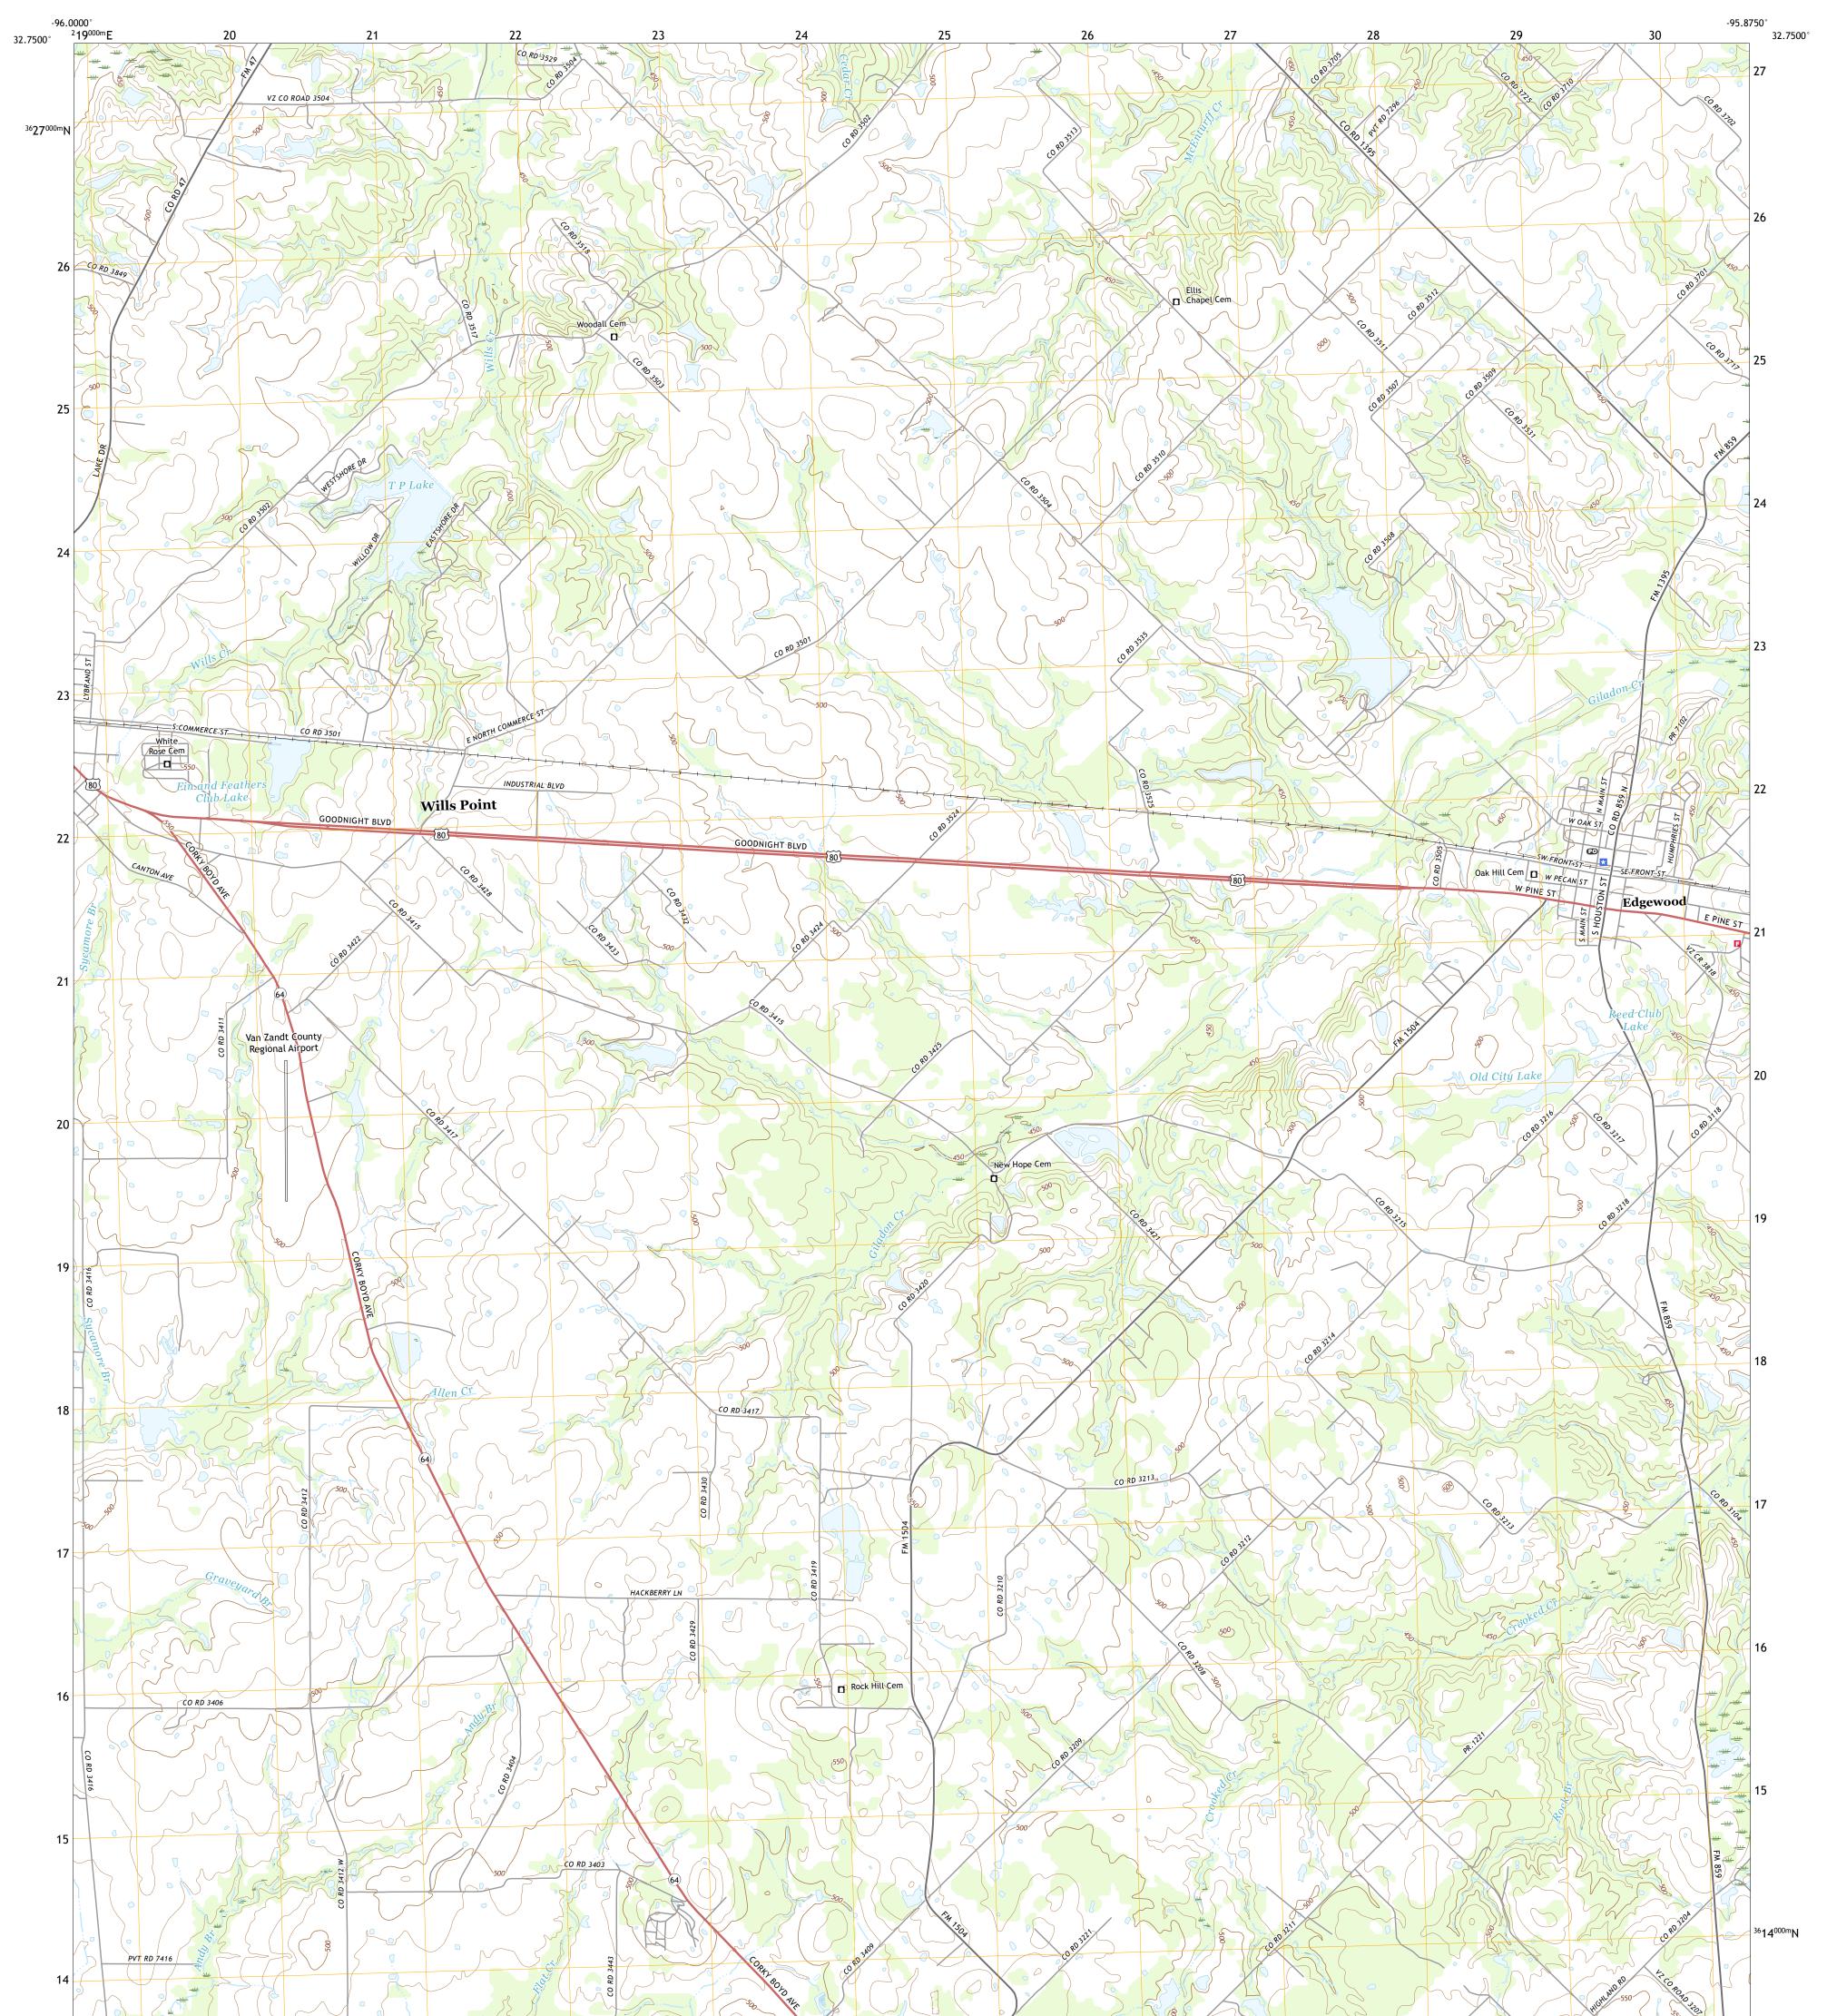

## U.S. DEPARTMENT OF THE INTERIOR U.S. GEOLOGICAL SURVEY

Produced by the United States Geological Survey North American Datum of 1983 (NAD83) World Geodetic System of 1984 (WGS84). Projection and 1 000-meter grid:Universal Transverse Mercator, Zone 14S\15S This map is not a legal document. Boundaries may be generalized for this map scale. Private lands within government reservations may not be shown. Obtain permission before entering private lands.

......NAIP, September 2016 - November 2016 U.S. Census Bureau, 2015 - 2018 ......GNIS, 1979 - 2018 ational Hydrography Dataset, 2003 - 2018 .....National Elevation Dataset, 2004 es; see metadata file 2016 - 2017 Imagery.... Roads..... Names..... .....National Hydrography Dataset, 2003 -.....National Elevation Dataset, ....Multiple sources; see metadata file 2016 -Hydrography..... Contours.. Boundaries... ..FWS National Wetlands Inventory 1980 - 1982 Wetlands...

NSN. 7643016396004 NGA REF NO. US GS X 24 K 13668

\_\_\_\_

State Route