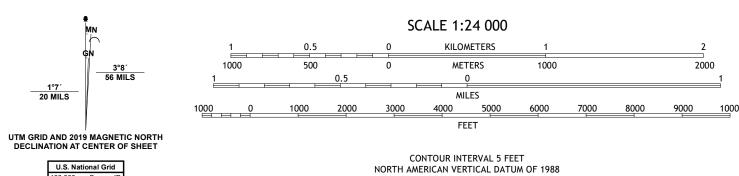

1°7′ 20 MILS

QT

QS

Grid Zone Designation

Produced by the United States Geological Survey
North American Datum of 1983 (NAD83)
World Geodetic System of 1984 (WGS84). Projection and
1 000-meter grid:Universal Transverse Mercator, Zone 14R