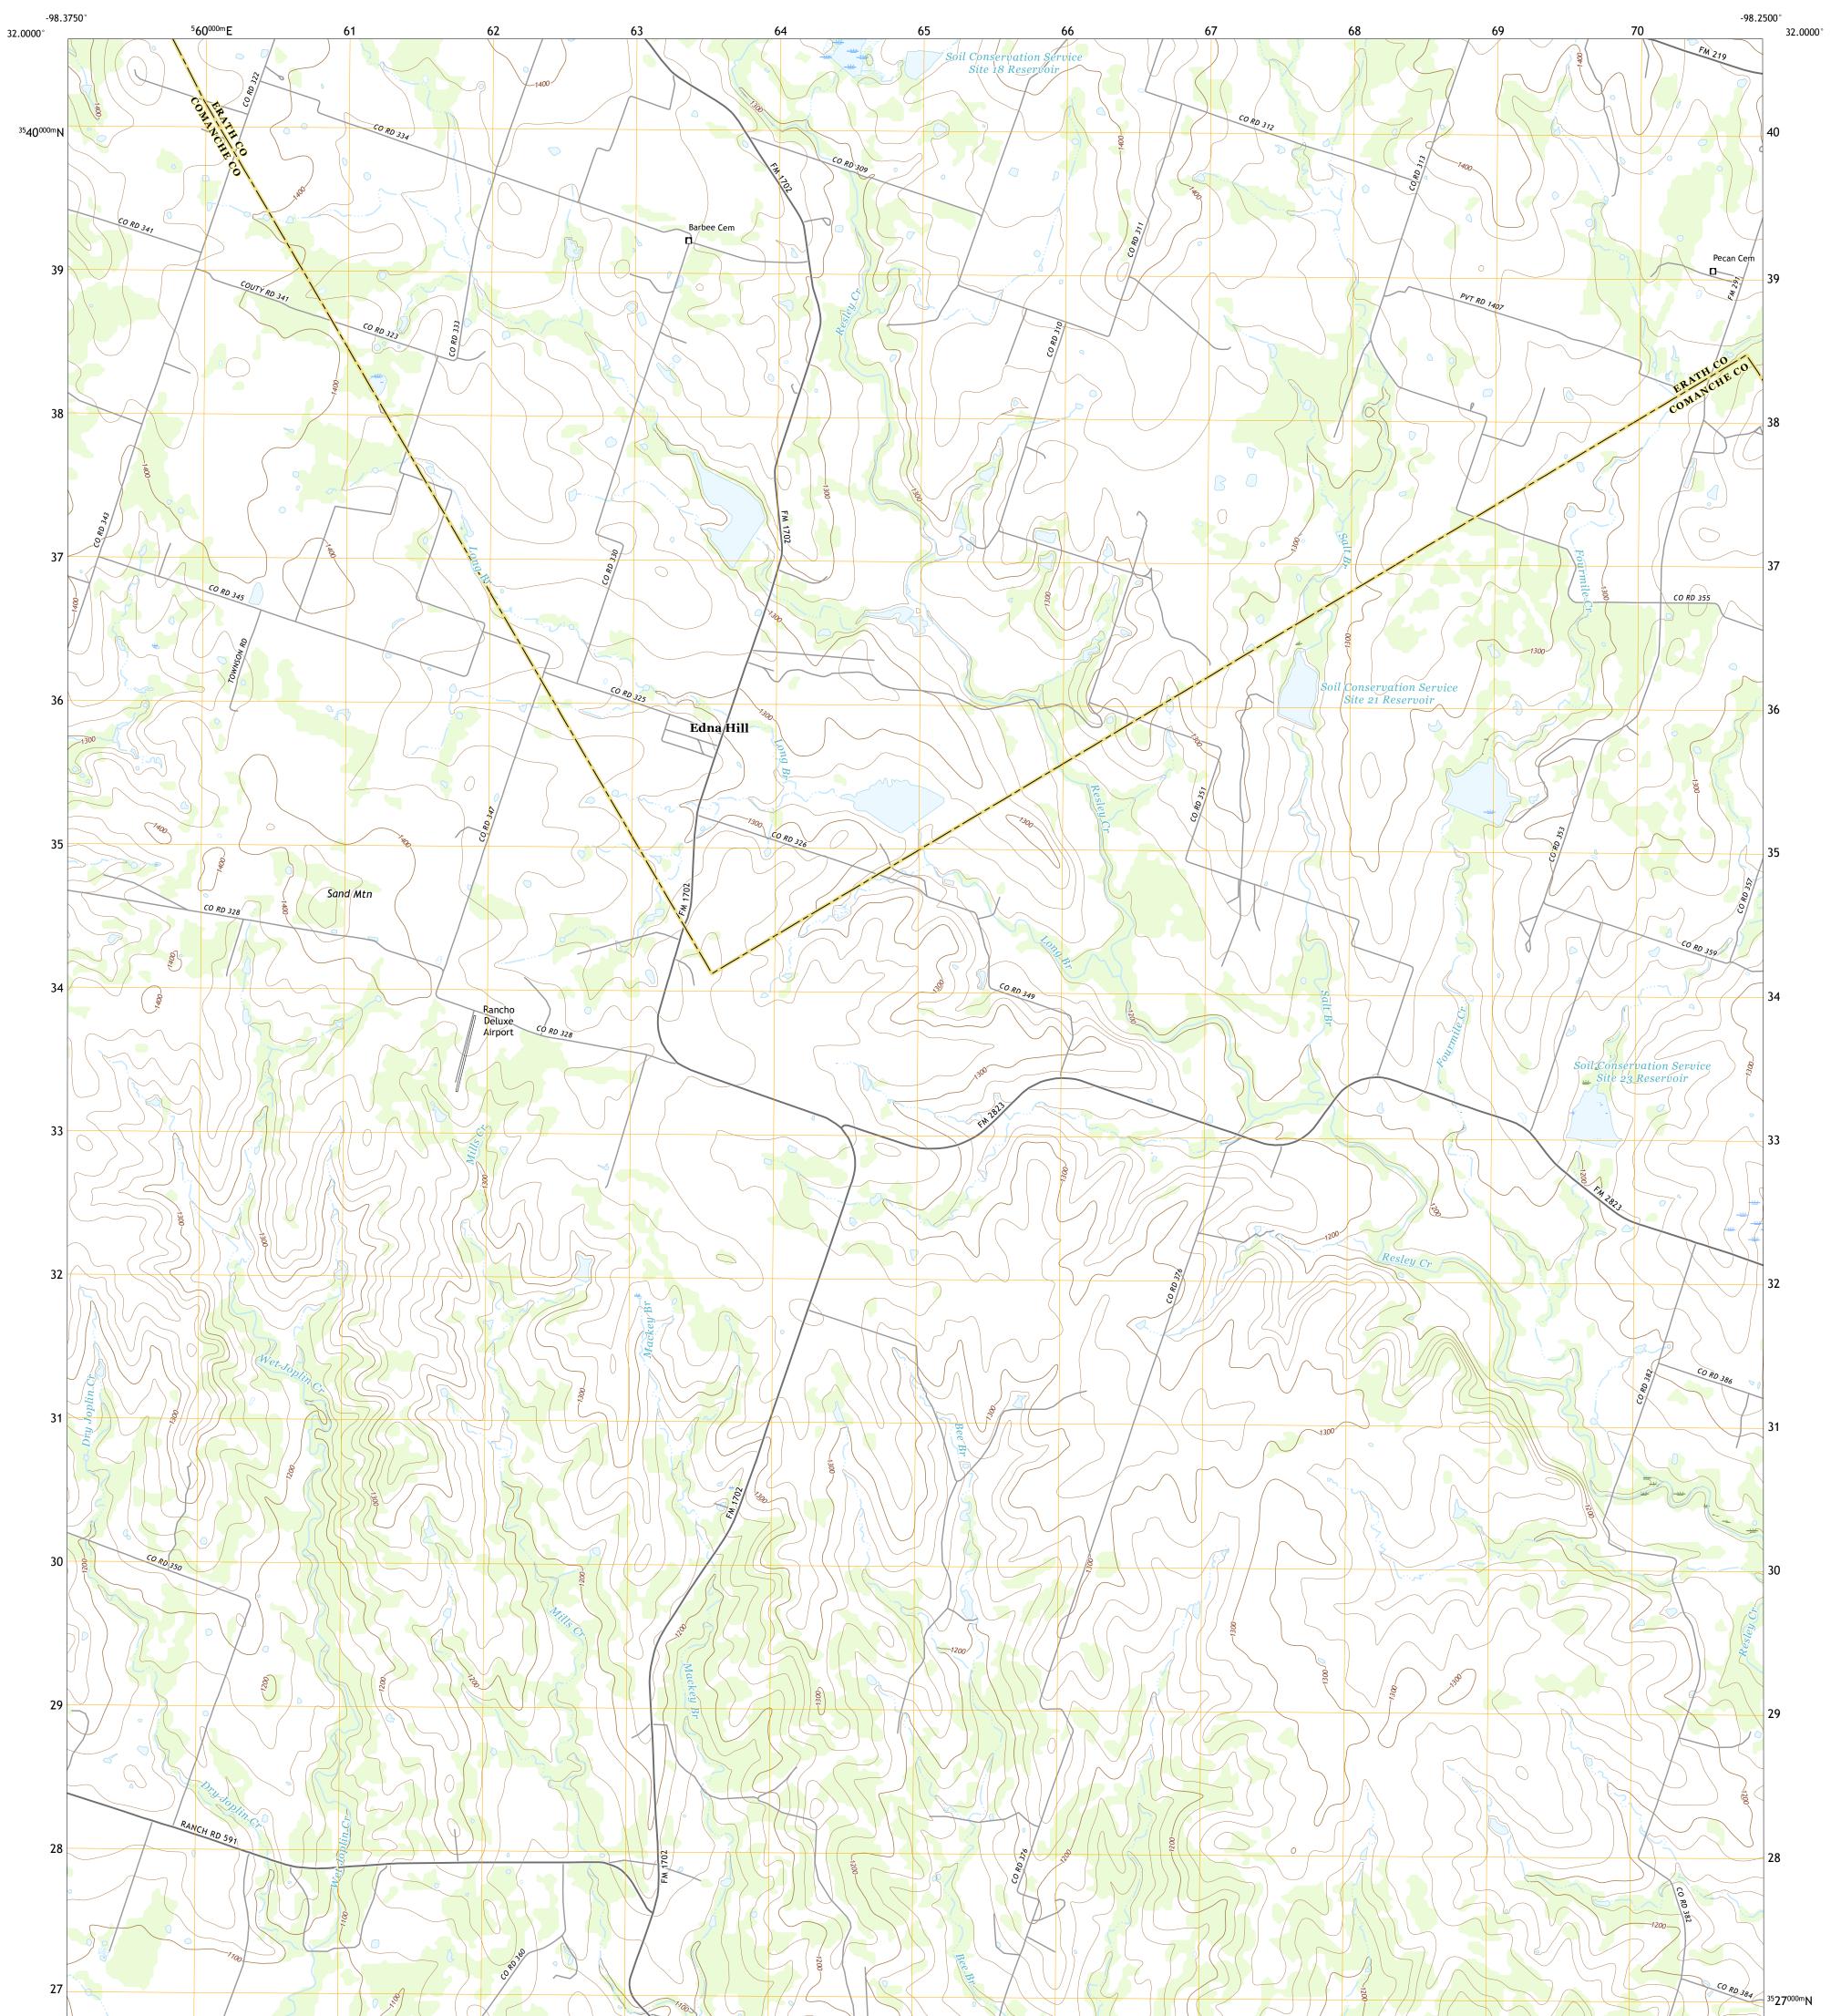

## U.S. DEPARTMENT OF THE INTERIOR U.S. GEOLOGICAL SURVEY

EDNA HILL QUADRANGLE TEXAS 7.5-MINUTE SERIES

Produced by the United States Geological Survey North American Datum of 1983 (NAD83) World Geodetic System of 1984 (WGS84). Projection and 1 000-meter grid:Universal Transverse Mercator, Zone 14R This map is not a legal document. Boundaries may be generalized for this map scale. Private lands within government reservations may not be shown. Obtain permission before entering private lands.