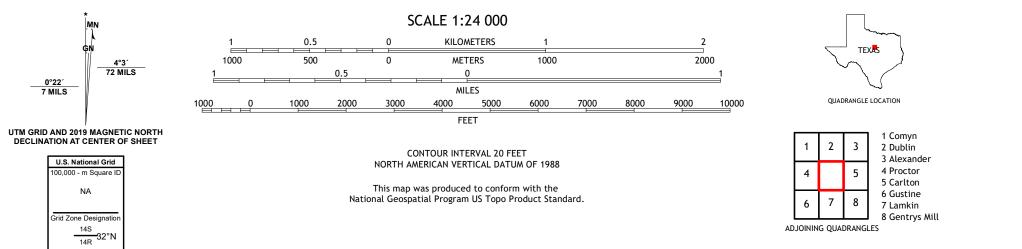

## U.S. DEPARTMENT OF THE INTERIOR U.S. GEOLOGICAL SURVEY

EDNA HILL QUADRANGLE TEXAS 7.5-MINUTE SERIES

Produced by the United States Geological Survey North American Datum of 1983 (NAD83) World Geodetic System of 1984 (WGS84). Projection and 1 000-meter grid:Universal Transverse Mercator, Zone 14R This map is not a legal document. Boundaries may be generalized for this map scale. Private lands within government reservations may not be shown. Obtain permission before entering private lands.