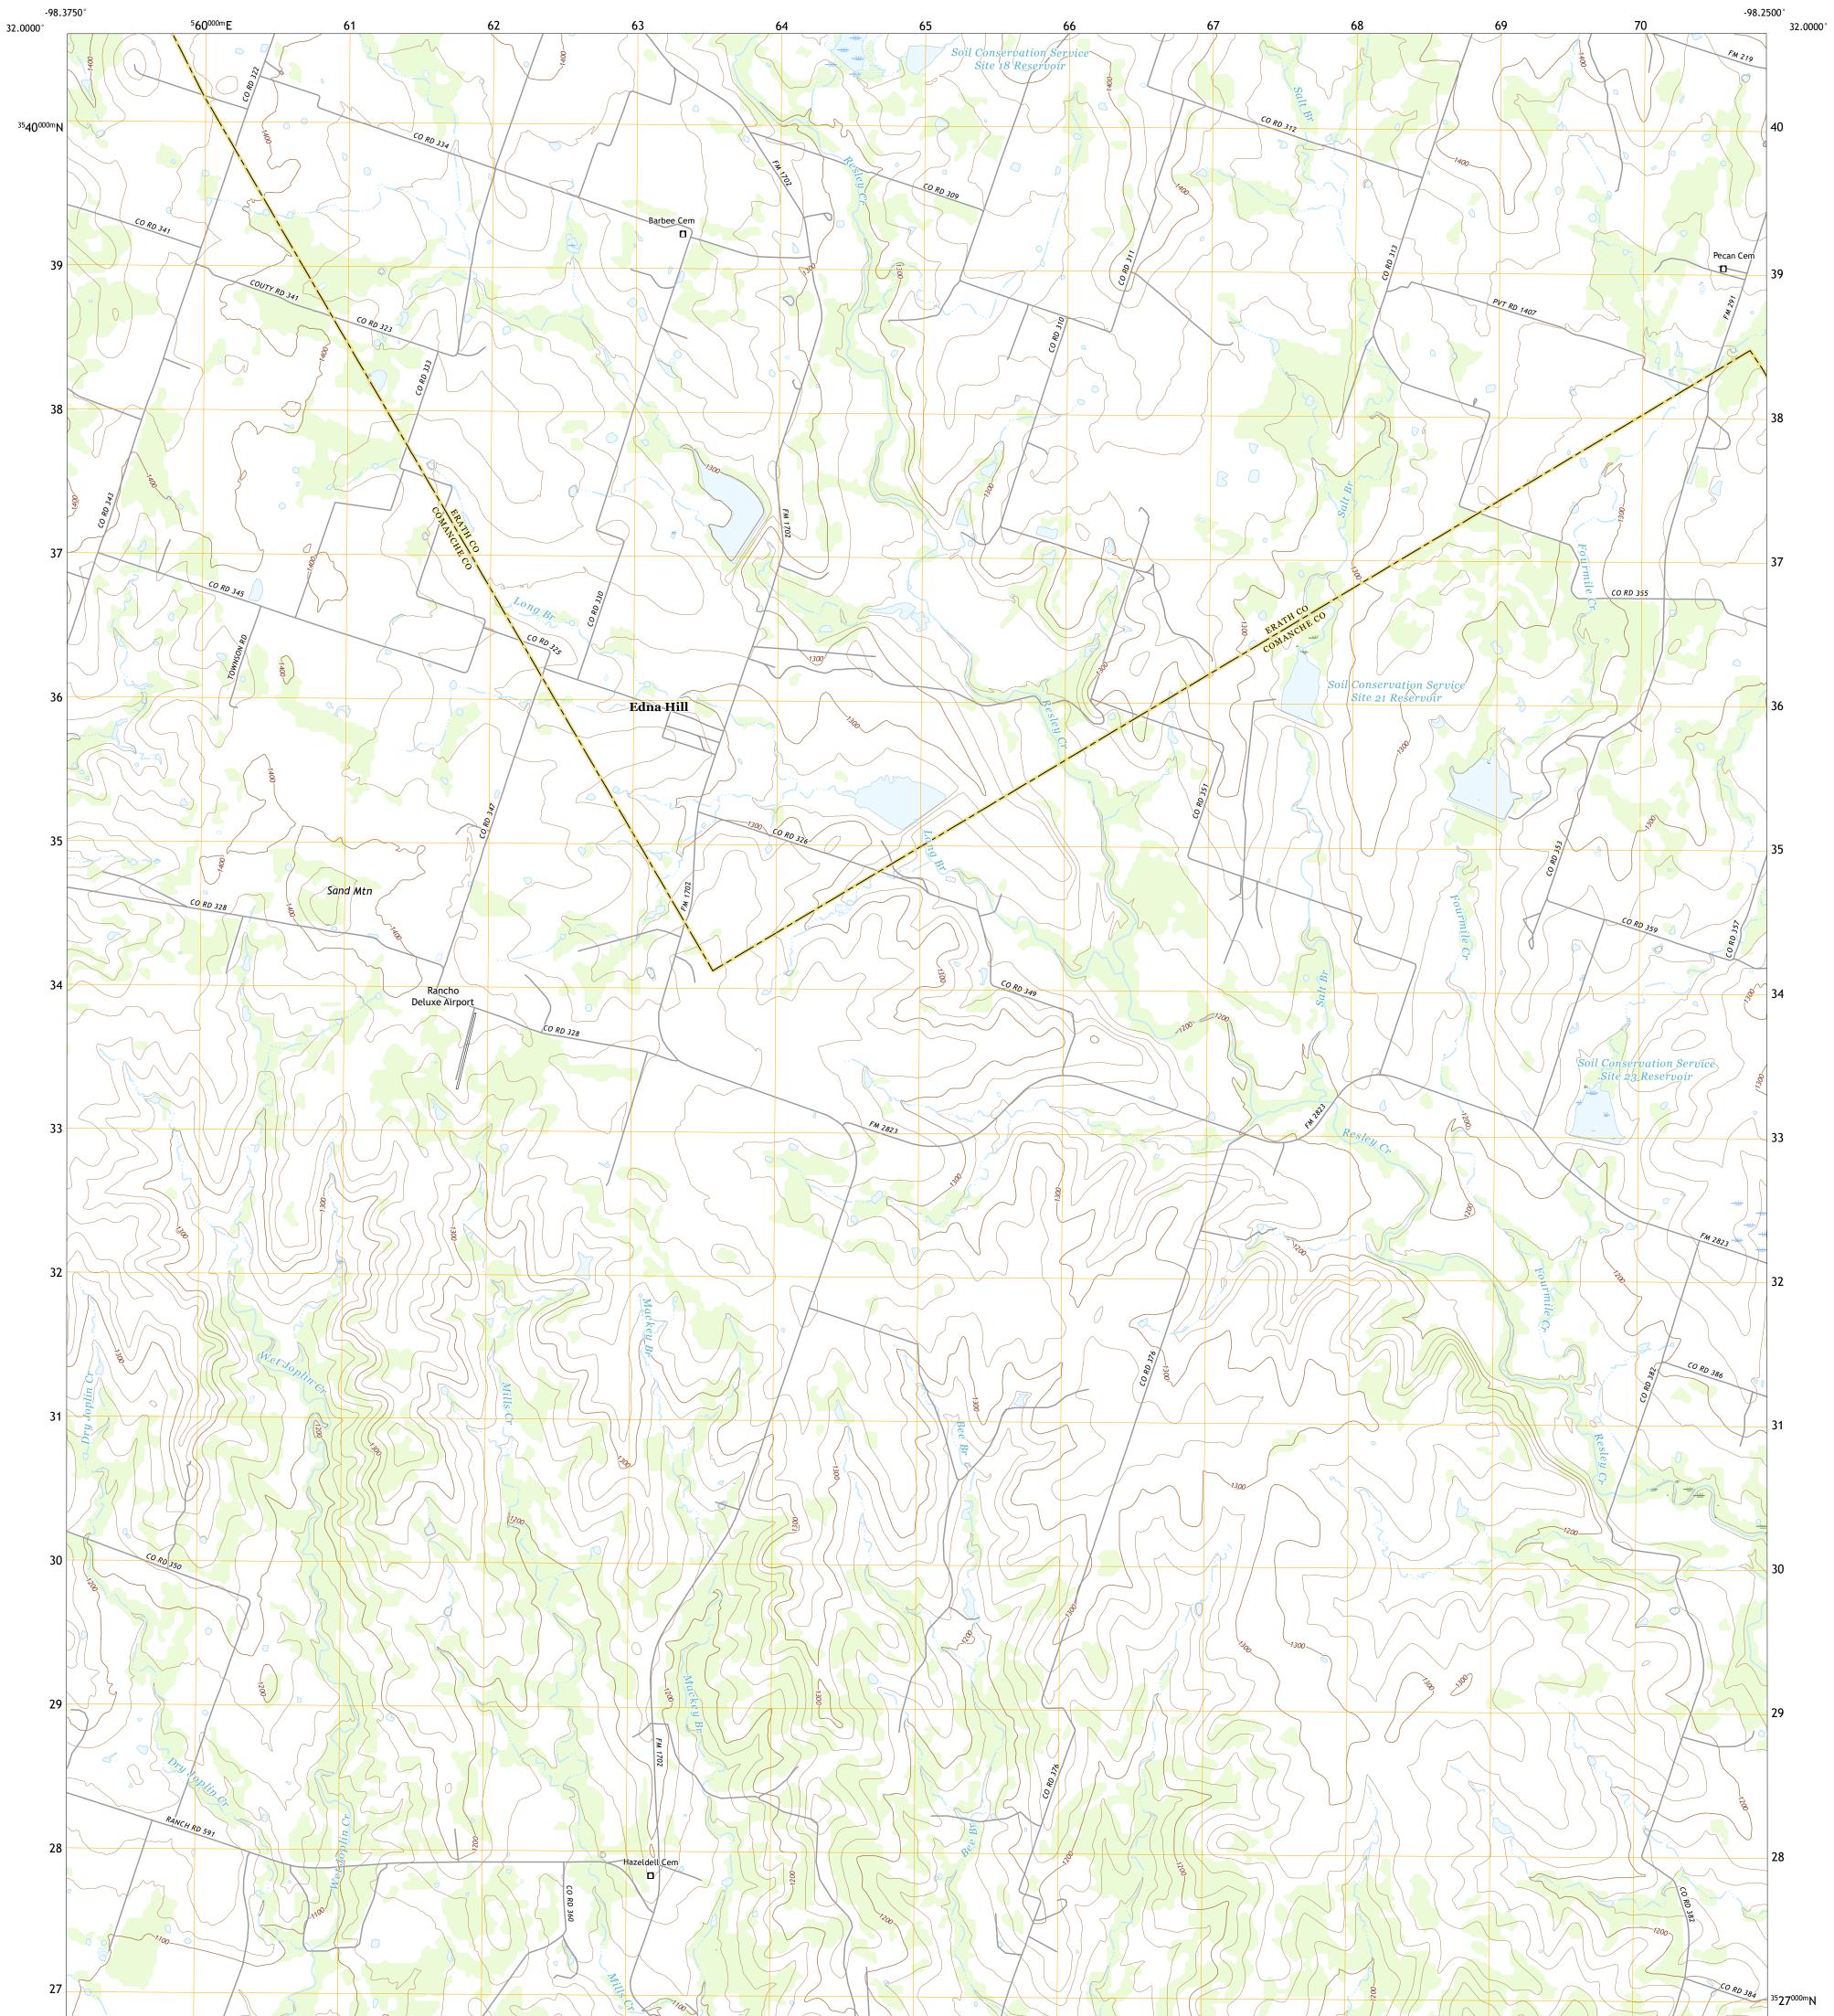

## U.S. DEPARTMENT OF THE INTERIOR U.S. GEOLOGICAL SURVEY

EDNA HILL QUADRANGLE TEXAS 7.5-MINUTE SERIES

Produced by the United States Geological Survey North American Datum of 1983 (NAD83) World Geodetic System of 1984 (WGS84). Projection and 1 000-meter grid:Universal Transverse Mercator, Zone 14R This map is not a legal document. Boundaries may be generalized for this map scale. Private lands within government reservations may not be shown. Obtain permission before entering private lands.