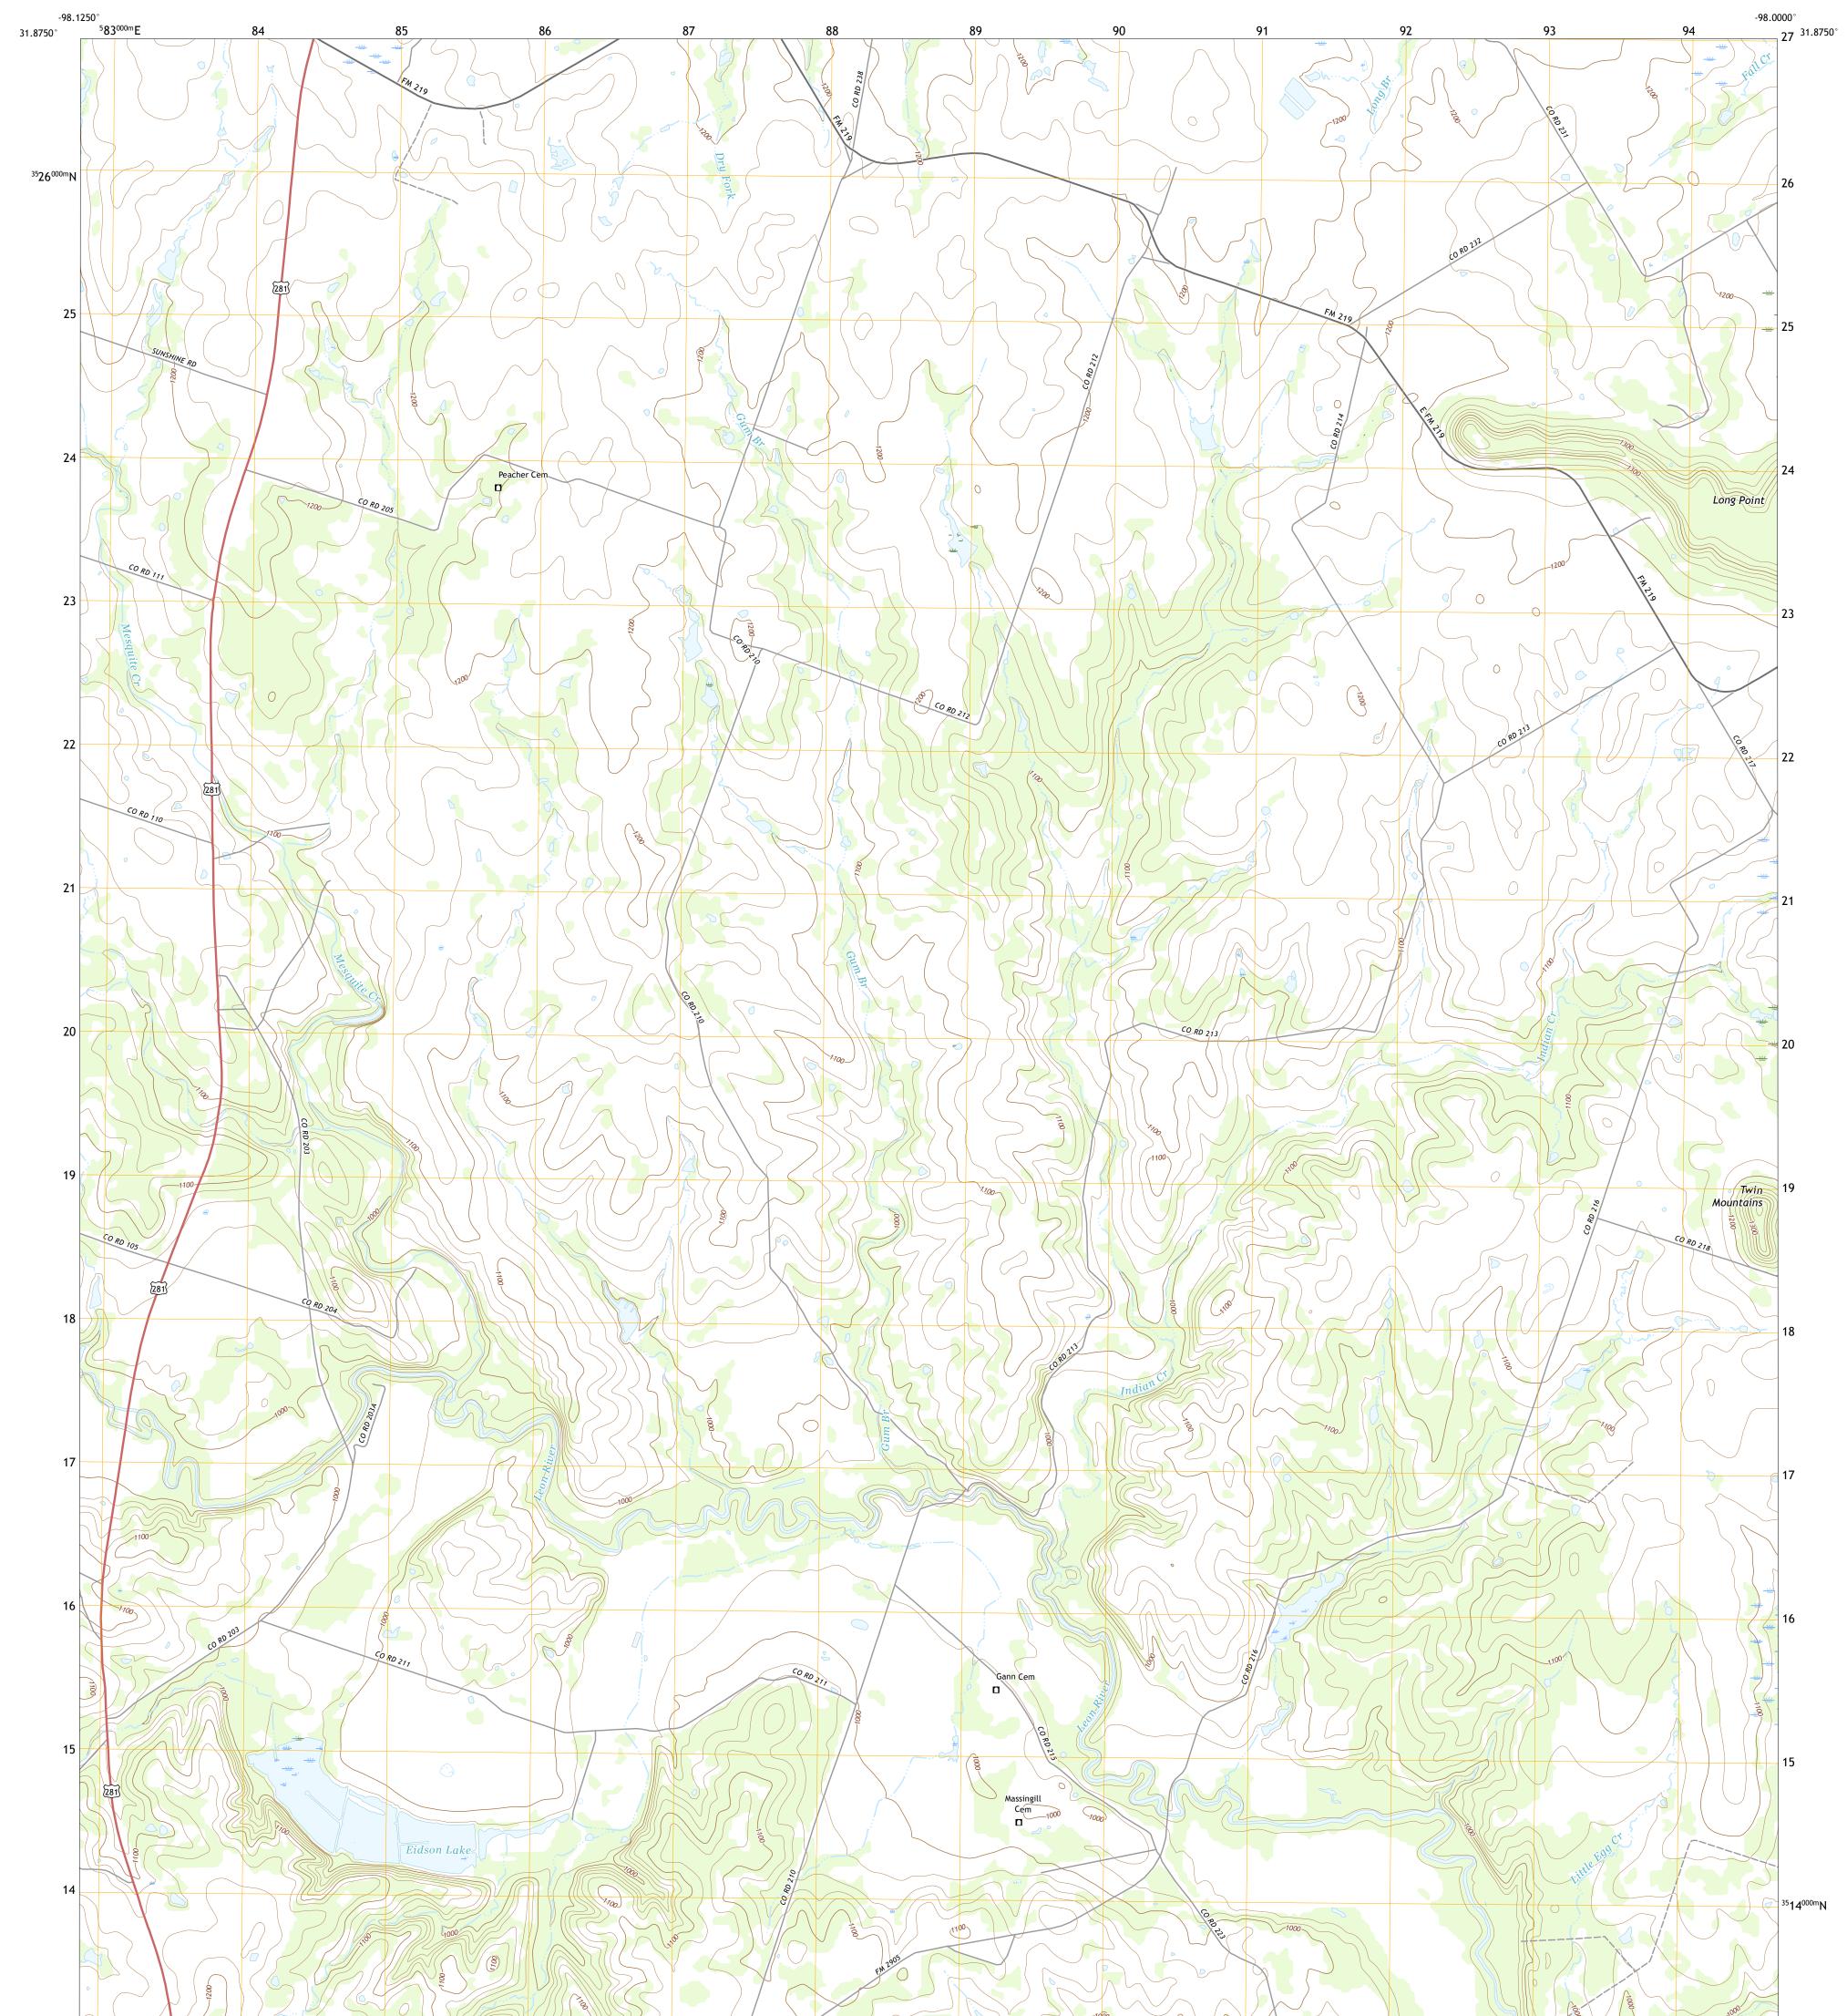

## U.S. DEPARTMENT OF THE INTERIOR U.S. GEOLOGICAL SURVEY

Produced by the United States Geological Survey North American Datum of 1983 (NAD83) World Geodetic System of 1984 (WGS84). Projection and 1 000-meter grid:Universal Transverse Mercator, Zone 14R This map is not a legal document. Boundaries may be generalized for this map scale. Private lands within government reservations may not be shown. Obtain permission before entering private lands.

 Imagery......NAIP, August 2016 - November 2016

 Roads.......U.S. Census Bureau, 2015 - 2018

 Names......GNIS, 1979

 Hydrography.....National Hydrography Dataset, 2002 - 2018

 Contours.....National Elevation Dataset, 2004

 Boundaries.....Multiple sources; see metadata file 2016 - 2017

 Wetlands......FWS National Wetlands Inventory 1981 - 1983