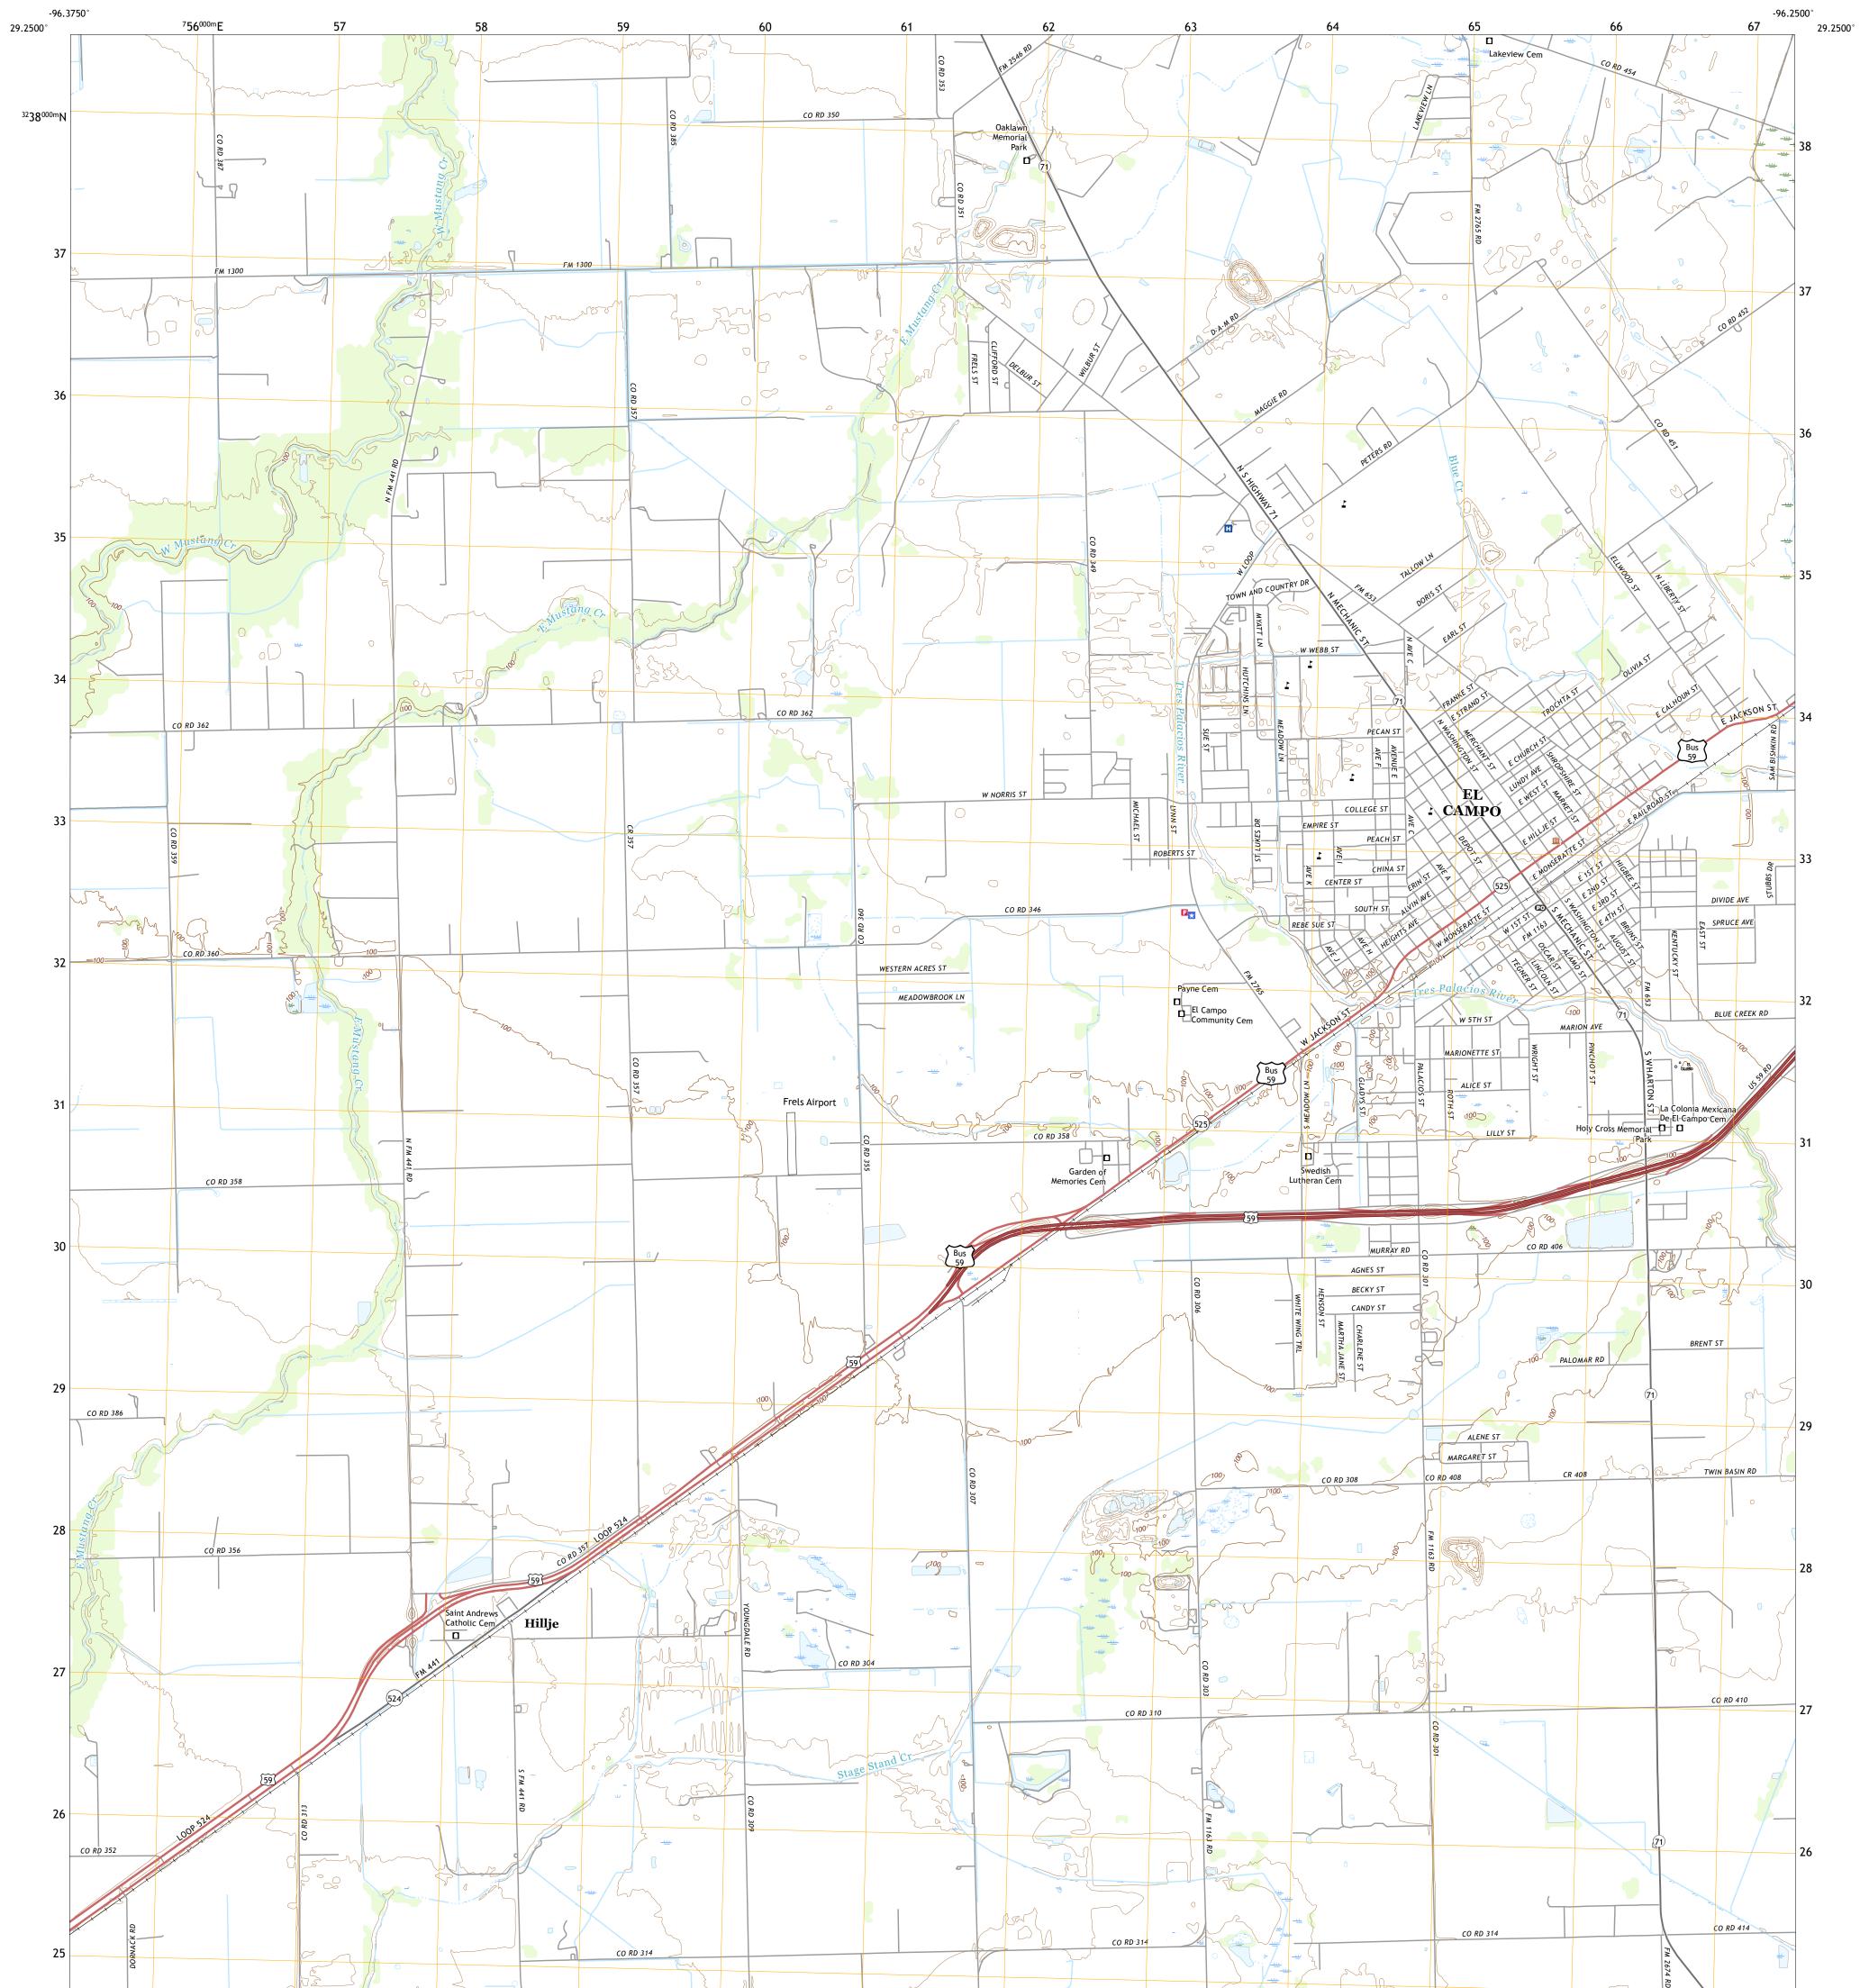

Produced by the United States Geological Survey North American Datum of 1983 (NAD83) World Geodetic System of 1984 (WGS84). Projection and 1 000-meter grid:Universal Transverse Mercator, Zone 14R This map is not a legal document. Boundaries may be generalized for this map scale. Private lands within government reservations may not be shown. Obtain permission before entering private lands.

......NAIP, September 2016 - November 2016 U.S. Census Bureau, 2015 - 2018 ......GNIS, 1979 - 2022 Imagery... Roads..... Names..... .....National Hydrography Dataset, 2002 -.....National Elevation Dataset, ....Multiple sources; see metadata file 2019 -Hydrography..... 2018 2019 2021 Contours.. Boundaries... ..FWS National Wetlands Inventory Not Available Wetlands...