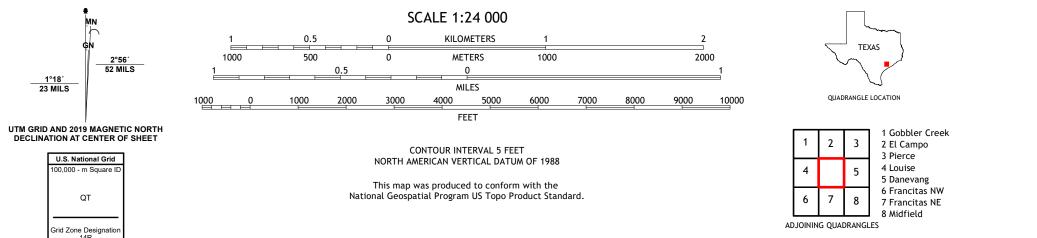

## The National Map US Topo

Produced by the United States Geological Survey North American Datum of 1983 (NAD83) World Geodetic System of 1984 (WGS84). Projection and 1 000-meter grid:Universal Transverse Mercator, Zone 14R This map is not a legal document. Boundaries may be generalized for this map scale. Private lands within government reservations may not be shown. Obtain permission before entering private lands.

\_\_\_\_\_1°18′ 23 MILS

QT

Grid Zone Designation 14R

EL CAMPO SE, TX

2022