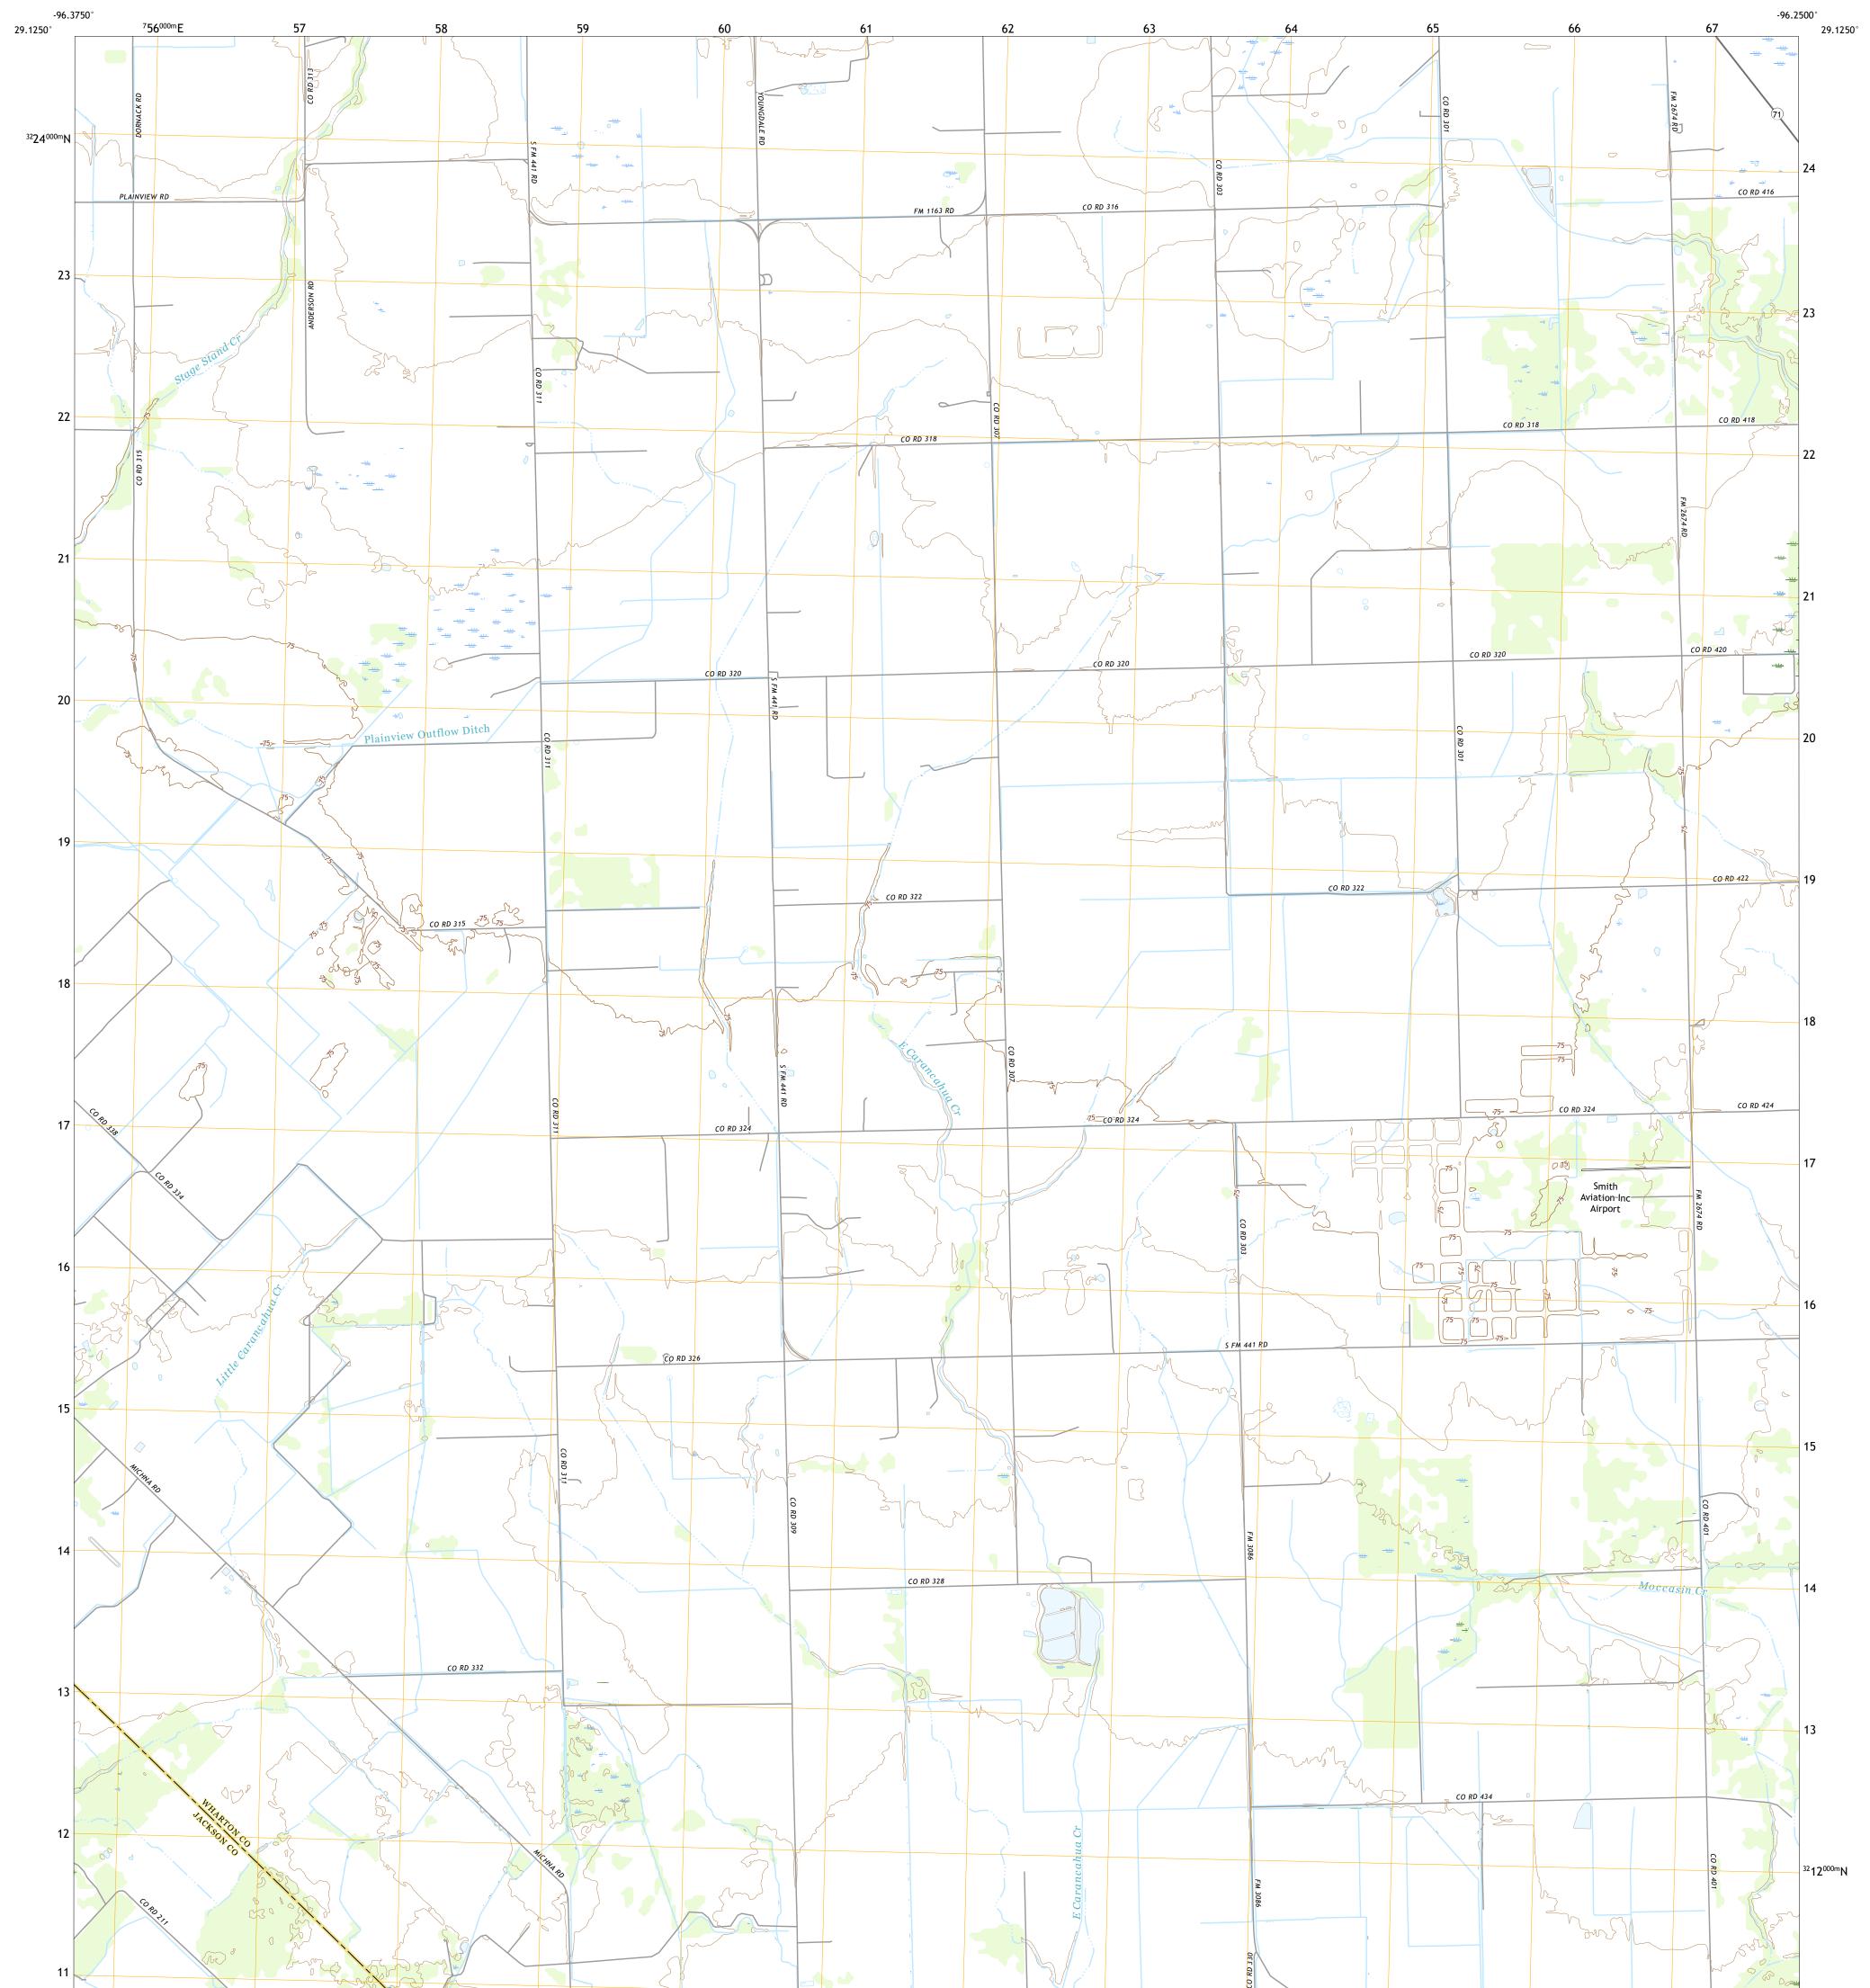

## The National Map US Topo

Produced by the United States Geological Survey North American Datum of 1983 (NAD83) World Geodetic System of 1984 (WGS84). Projection and 1 000-meter grid:Universal Transverse Mercator, Zone 14R This map is not a legal document. Boundaries may be generalized for this map scale. Private lands within government reservations may not be shown. Obtain permission before entering private lands.