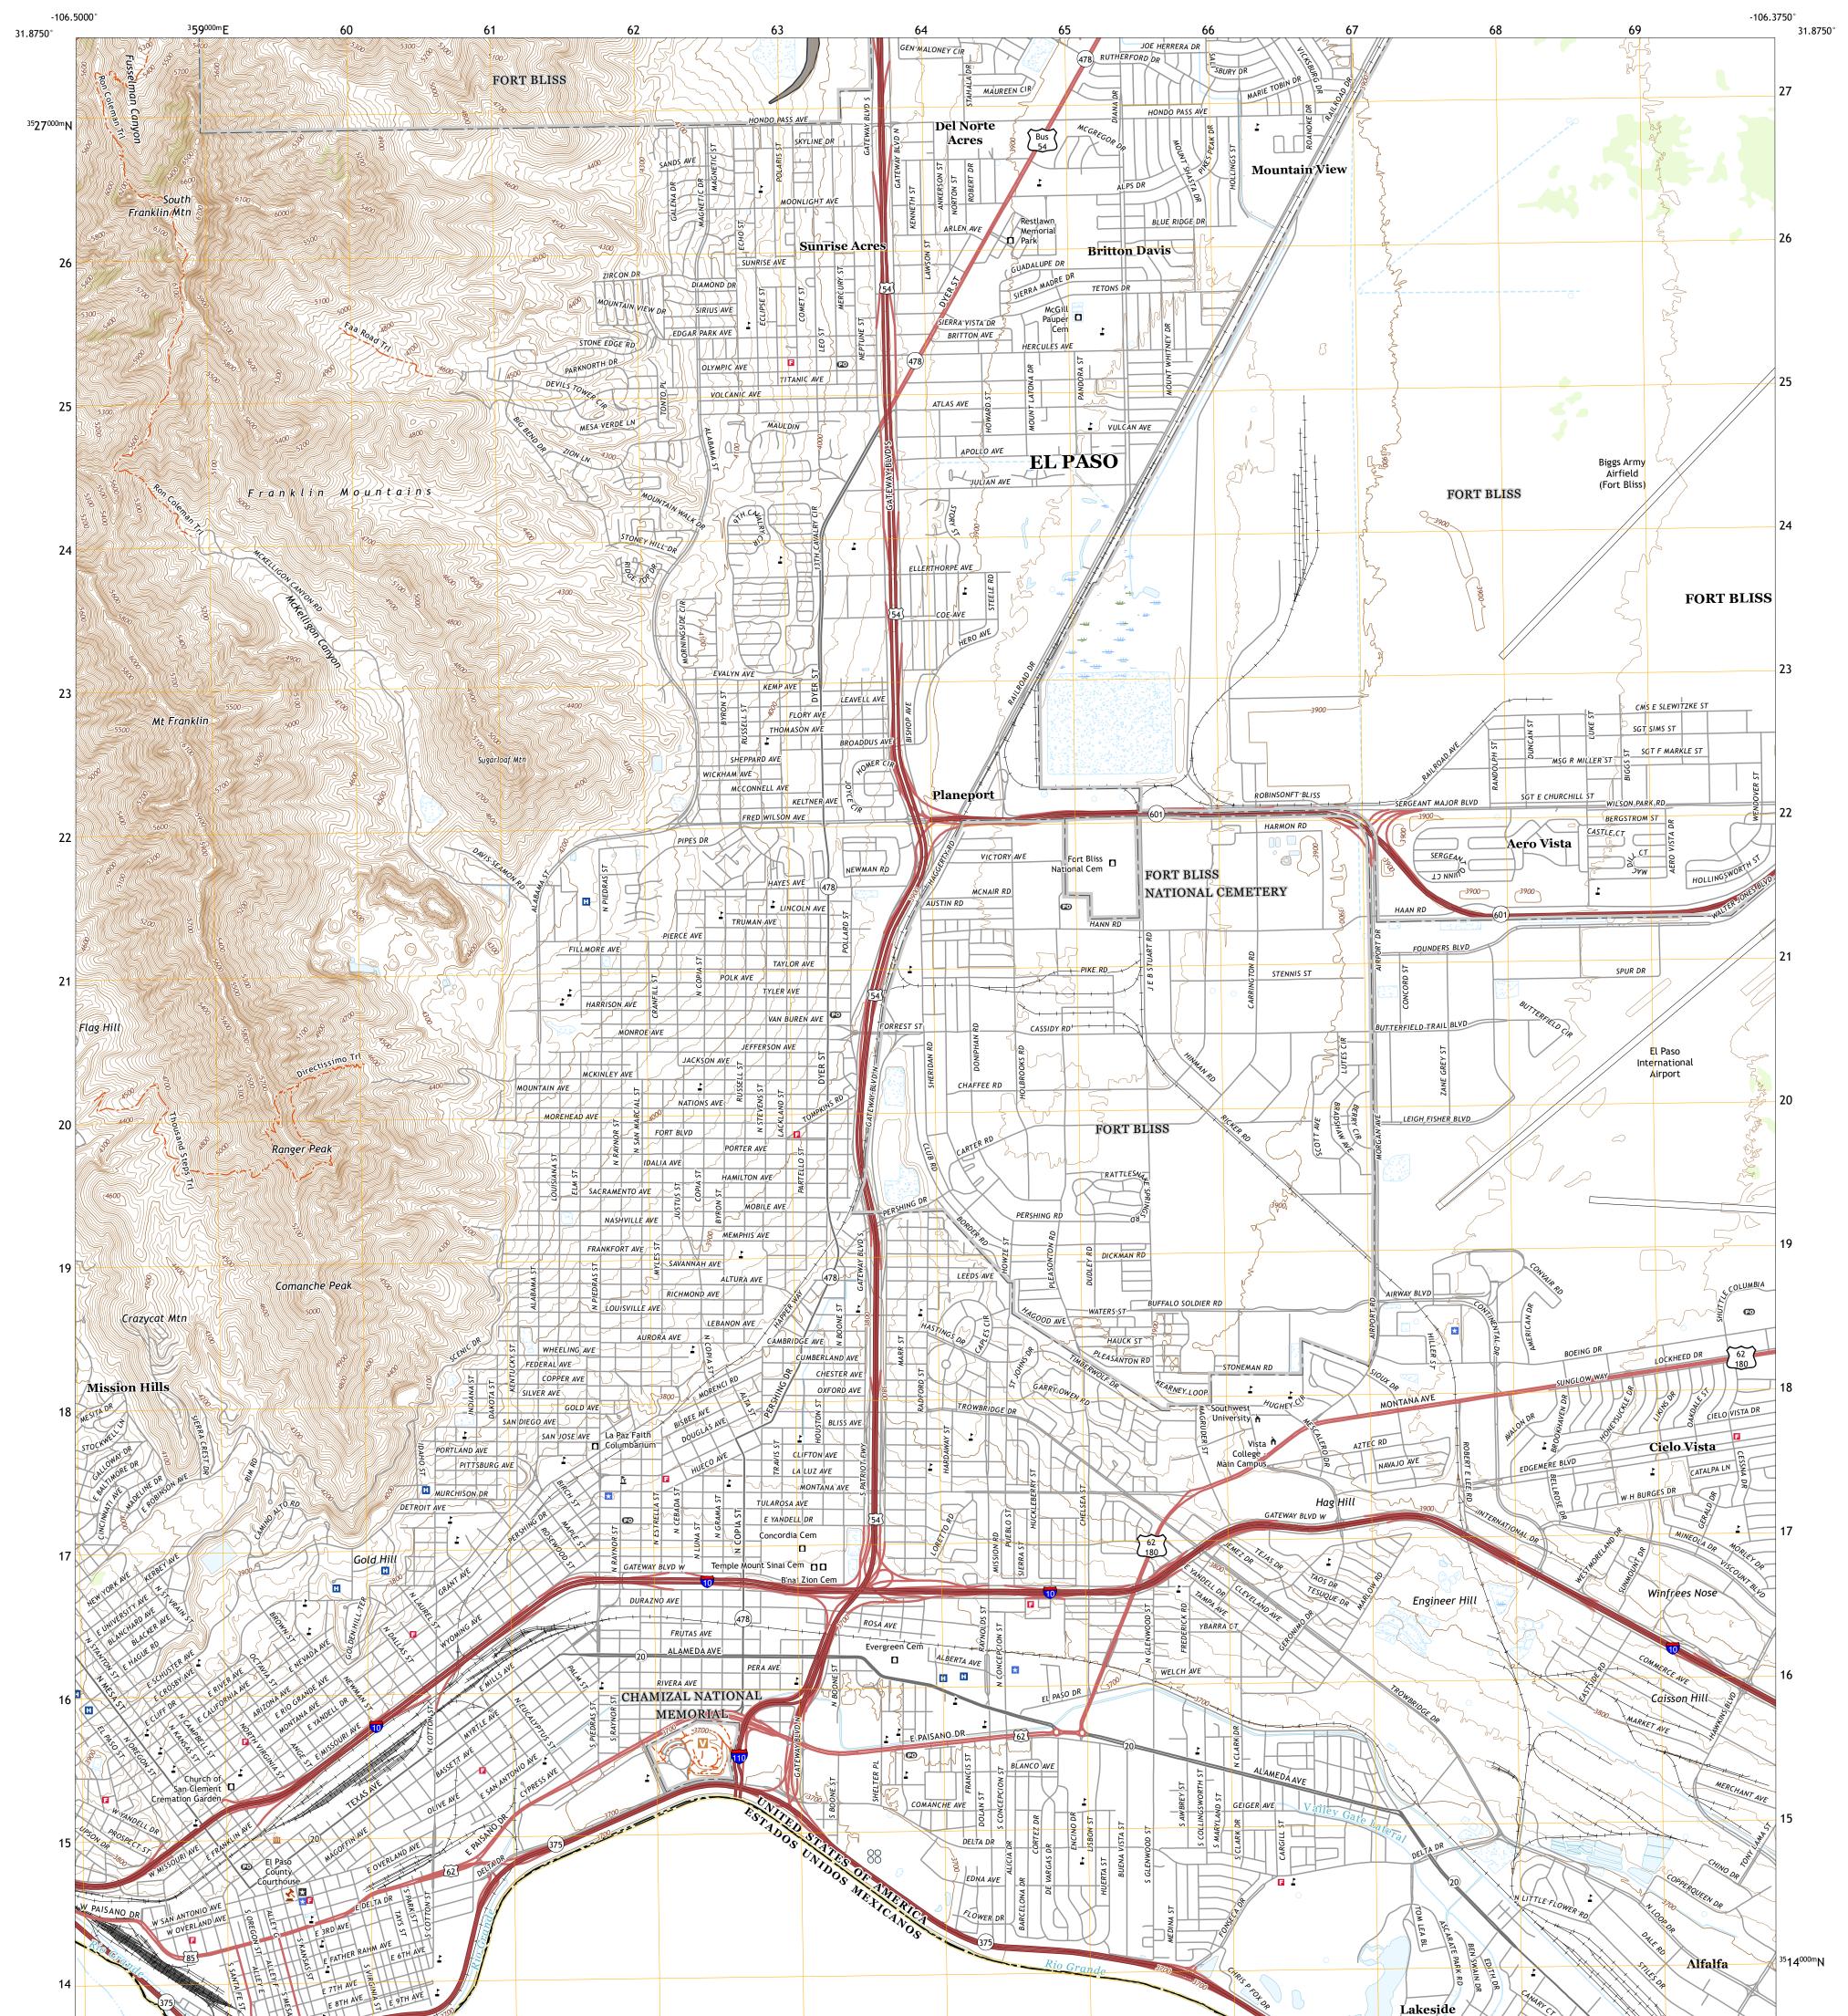

## U.S. DEPARTMENT OF THE INTERIOR U.S. GEOLOGICAL SURVEY

The National Map US Topo

Produced by the United States Geological Survey North American Datum of 1983 (NAD83) World Geodetic System of 1984 (WGS84). Projection and 1 000-meter grid:Universal Transverse Mercator, Zone 13R This map is not a legal document. Boundaries may be generalized for this map scale. Private lands within government reservations may not be shown. Obtain permission before entering private lands.

Imagery......NAIP, August 2016 - November 2016Roads.....U.S. CensusBureau, 2015 - 2021Names......GNIS, 1979 - 2021Hydrography....National Hydrography Dataset, 2003 - 2018Contours.....National Elevation Dataset, 2016Boundaries.....Multiple sources; see metadata file 2013 - 2021Wetlands.....FWSNational WetlandsInventoryNotAvailable