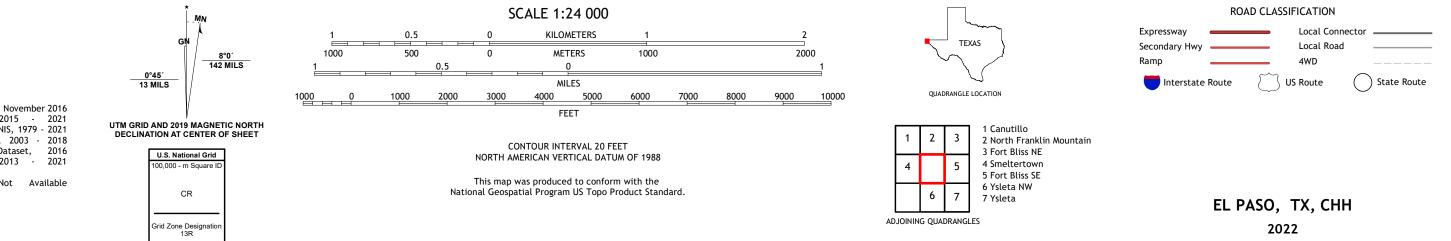

## U.S. DEPARTMENT OF THE INTERIOR U.S. GEOLOGICAL SURVEY

The National Map US Topo

Produced by the United States Geological Survey North American Datum of 1983 (NAD83) World Geodetic System of 1984 (WGS84). Projection and 1 000-meter grid:Universal Transverse Mercator, Zone 13R This map is not a legal document. Boundaries may be generalized for this map scale. Private lands within government reservations may not be shown. Obtain permission before entering private lands.

Imagery......NAIP, August 2016 - November 2016Roads.....U.S. CensusBureau, 2015 - 2021Names......GNIS, 1979 - 2021Hydrography....National Hydrography Dataset, 2003 - 2018Contours.....National Elevation Dataset, 2016Boundaries.....Multiple sources; see metadata file 2013 - 2021Wetlands.....FWSNational WetlandsInventoryNotAvailable